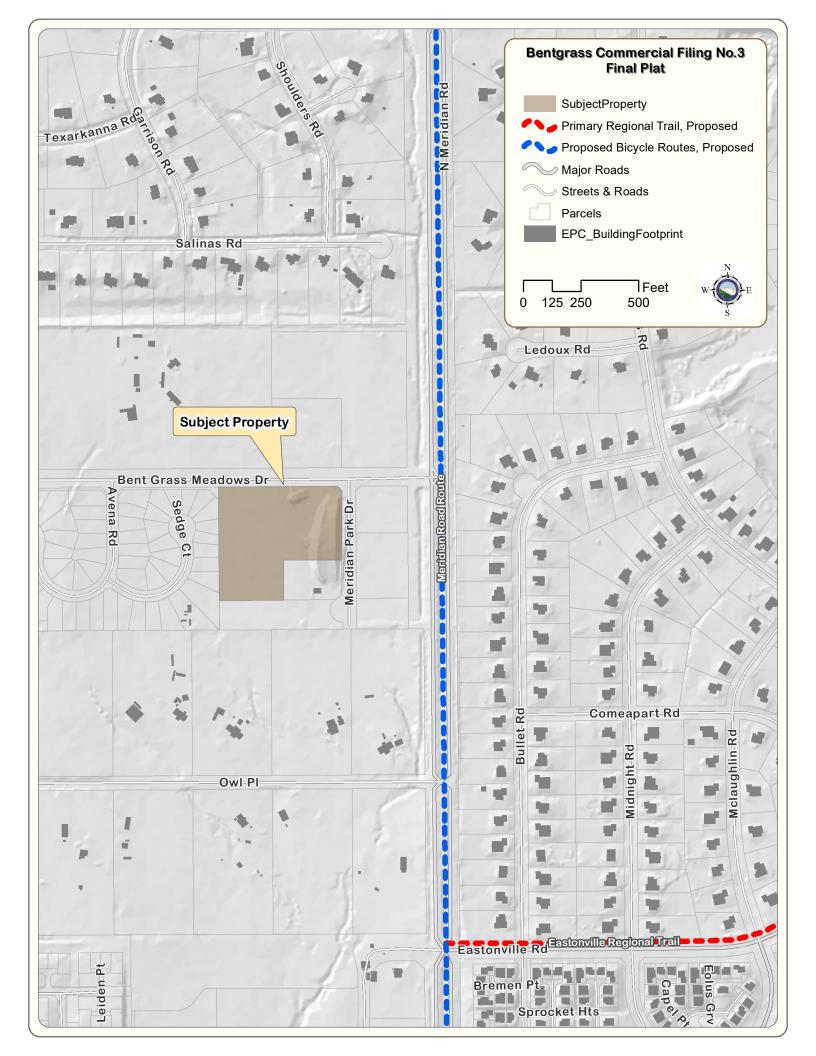

This is a request by Classic Consulting on behalf of Land First Inc. for preliminary approval of six commercial tracts and one tract for a private access road and utilities on approximately 5.3 acres. The site is located north of E. Woodman Road, west of Meridian Road, and south of Bent Grass Meadows Drive.

The El Paso County Parks Master Plan (2013) identifies the proposed Meridian Road Bicycle Route 300' to the east of the tract. This route will be accommodated within the public right of way and will not impact the development. The property is not located within a Candidate Open Space.