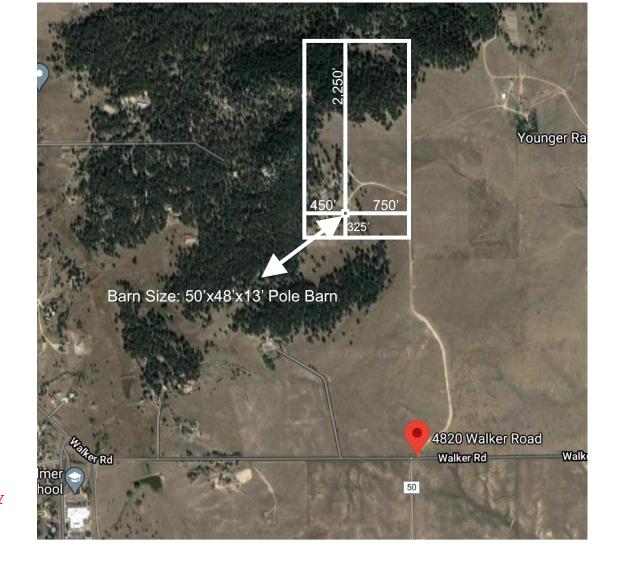

## Not Required BESQCP

10/27/2020 9:53:10 AM dsdrangel EPC Planning & Community Development Department

MUST APPLY FOR A DRIVEWAY ACCESS PERMIT

1000 ft

Parcel# 6100000477

Address: 4820 Walker RD Colorado Springs, Co 80908

Barn Size: 50'x48'x13' Pole Barn