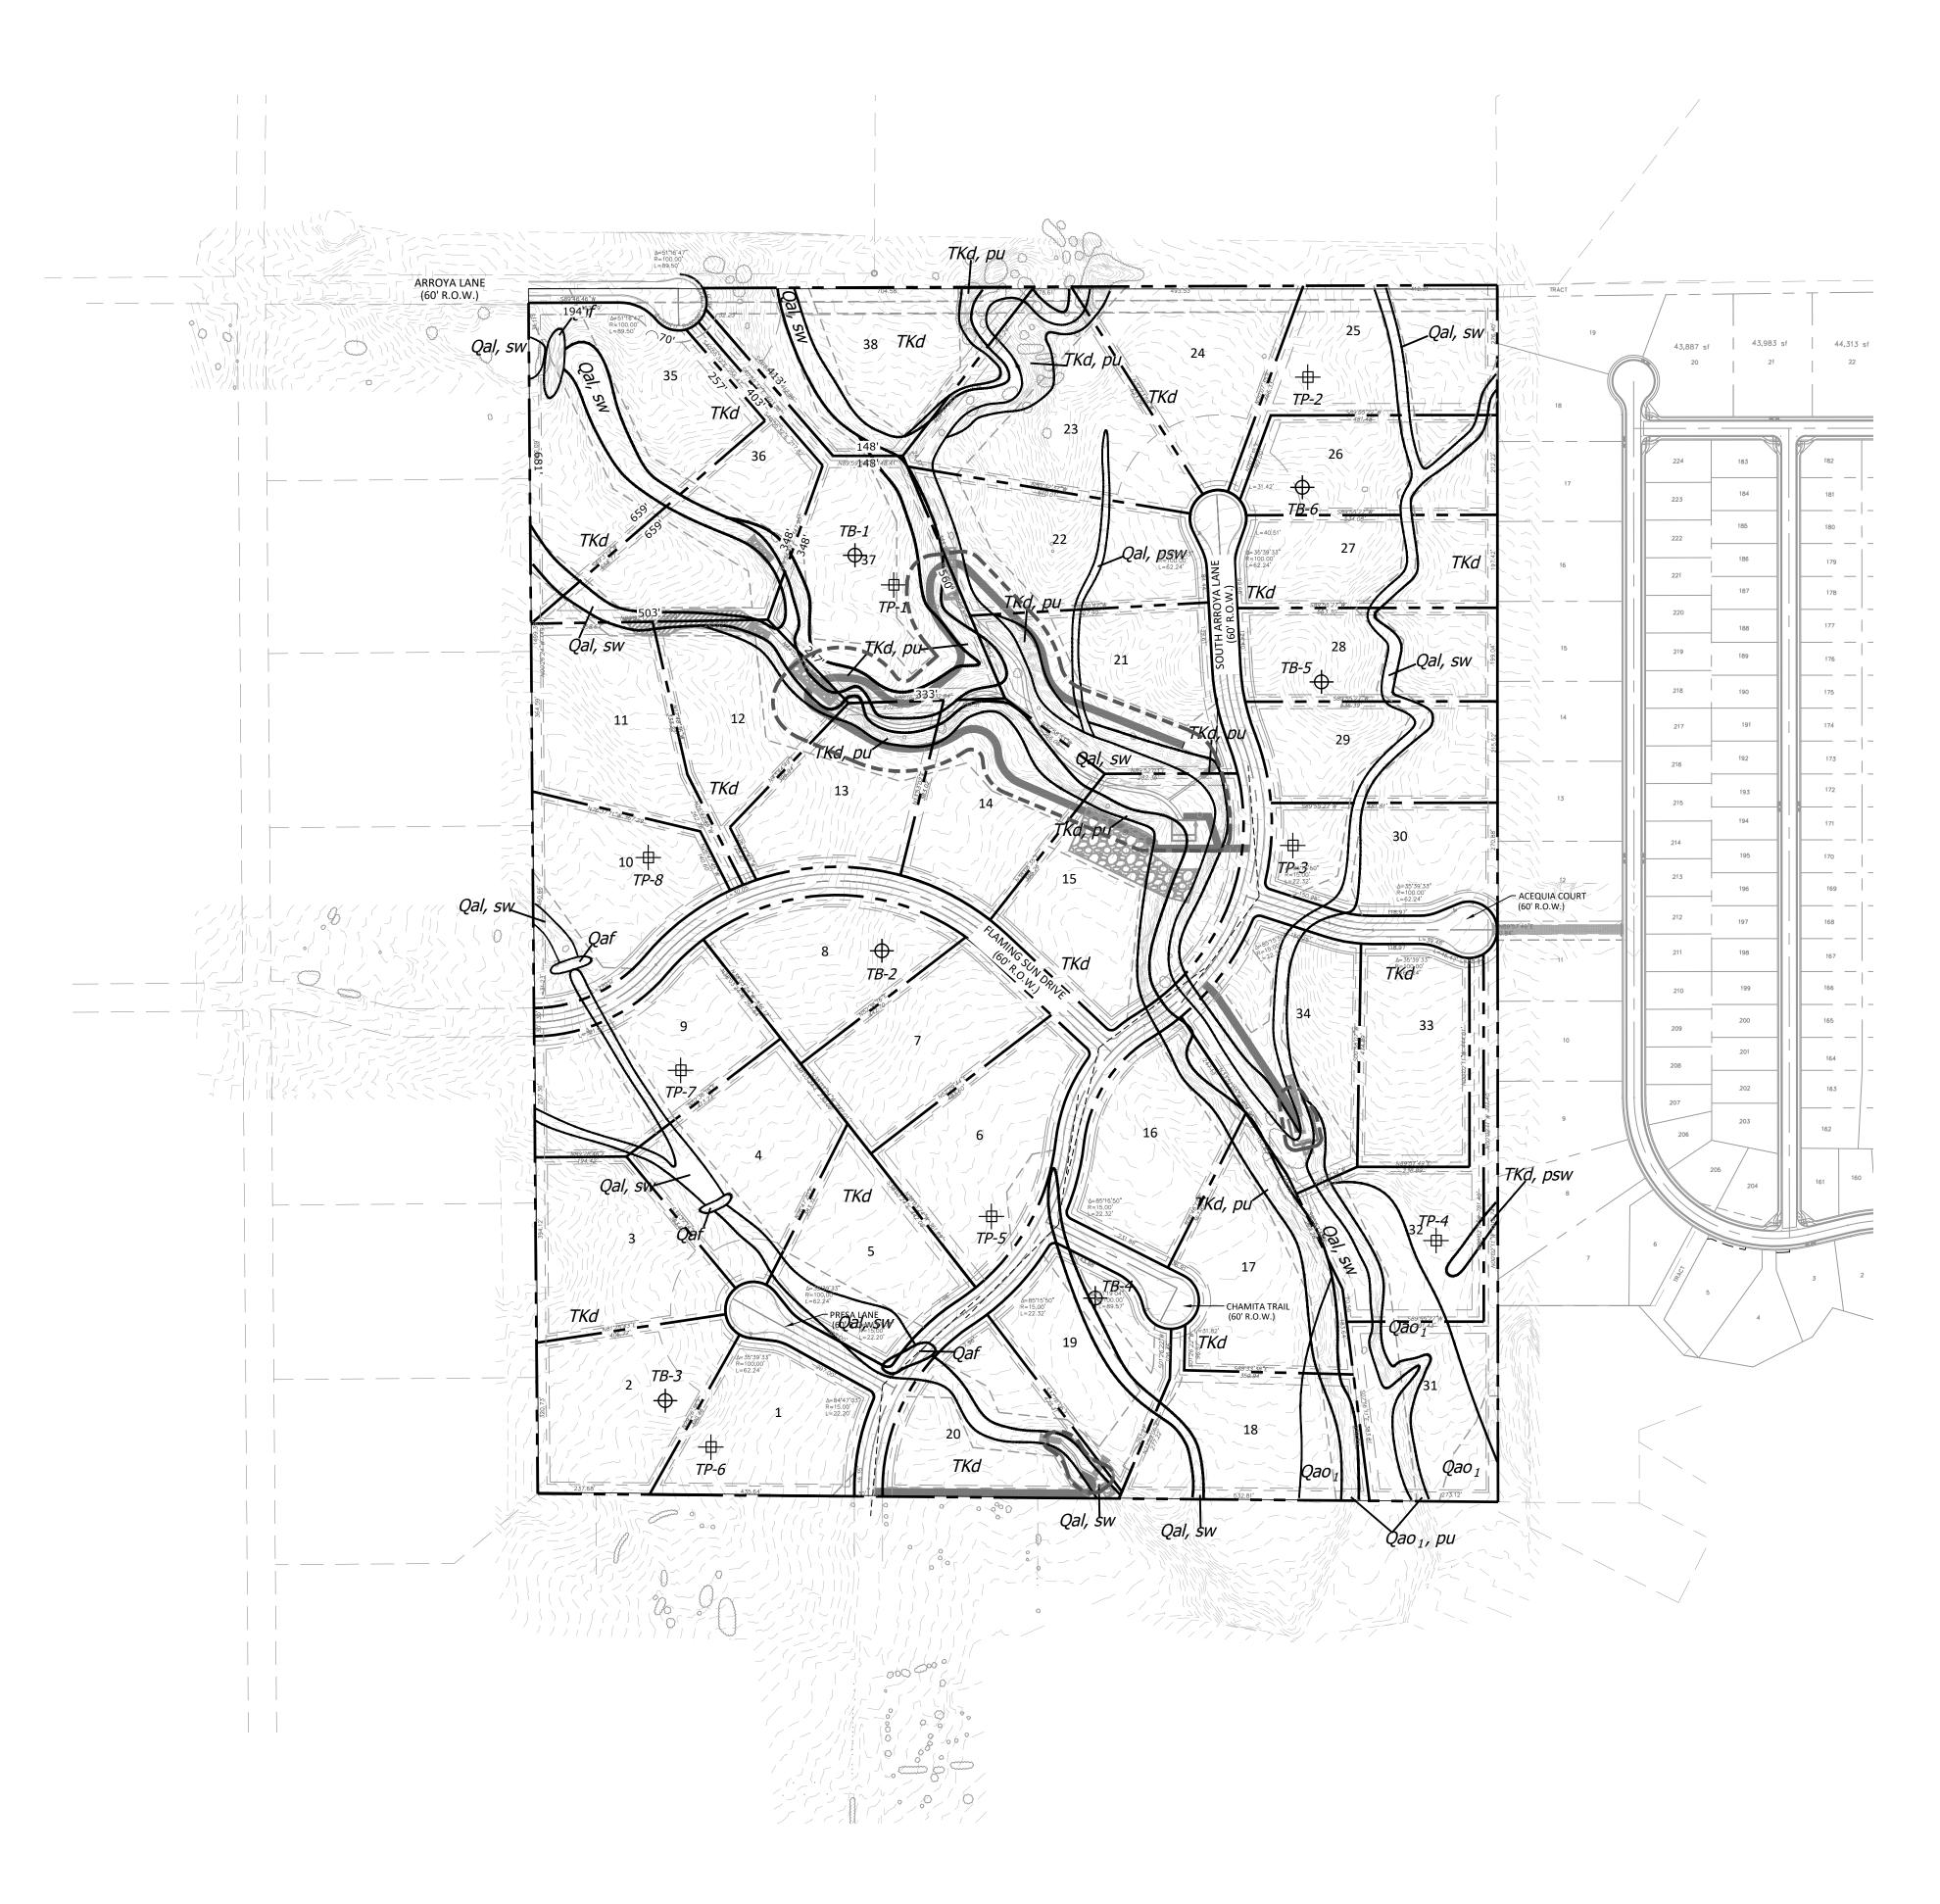

## EAGLEVIEW SUBDIVISION EL PASO COUNTY, COLORADO PRELIMINARY PLAN

A PORTION OF THE NORTHWEST QUARTER OF SECTION 26, TOWNSHIP 12 SOUTH, RANGE 65 WEST OF THE 6th P.M., EL PASO COUNTY, COLORADO

LEG

|                            |                                                                                                                                                 | IN ASSOCIATION WITH                                                                       |
|----------------------------|-------------------------------------------------------------------------------------------------------------------------------------------------|-------------------------------------------------------------------------------------------|
|                            |                                                                                                                                                 | EAGLEVIEW<br>SUBDIVISION                                                                  |
|                            |                                                                                                                                                 | PRELIMINARY PLAN                                                                          |
| .EGEN                      | <u>ND</u>                                                                                                                                       | EL PASO COUNTY, CO                                                                        |
| Qaf                        | RECENT ARTIFICIAL FILL OF HOLOCENE AGE:<br>THESE ARE MAN MADE FILL DEPOSITS ASSOCIATED WITH<br>EROSION BERMS ON-SITE.                           | DATE: 12/10/2021<br>DATE: 12/10/2021<br>PROJECT MGR: A. BARLOW<br>PREPARED BY: B. SWENSON |
| Qal                        | RECENT ALLUVIUM OF HOLOCENE AGE:<br>RECENT WATER DEPOSITED SEDIMENT ALONG MINOR<br>DRAINAGE                                                     |                                                                                           |
| Qao <sub>1</sub>           | OLD ALLUVIUM ONE OF LATE-MIDDLE PLEISTOCENE AGE:<br>RECENT WATER DEPOSITED SEDIMENT ALONG MINOR<br>DRAINAGE                                     |                                                                                           |
| TKd                        | DAWSON FORMATION OF TERTIARY TO CRETACEOUS AGE:<br>ARKOSIC SANDSTONE WITH INTERBREDDED FINE-GRAINED SANDSTONE,<br>SILTSTONE AND CLAYSTONE.      | STAMP                                                                                     |
| fp<br>pu<br>psw<br>sw<br>w | FLOODPLAIN<br>POTENTIALLY UNSTABLE SLOPE<br>POTENTIALLY SEASONAL SHALLOW GROUNDWATER AREA<br>SEASONAL SHALLOW GROUNDWATER AREA<br>FLOWING WATER | DATE: BY: DESCRIPTION:                                                                    |
| $\oplus$                   | APPROXIMATE TEST BORING LOCATION                                                                                                                | 8/26/2022JBSPER COUNTY COMMENTS10/25/2022JBSPER COUNTY COMMENTS                           |
| +                          | APPROXIMATE TEST PIT LOCATION                                                                                                                   | ISSUE / REVISION                                                                          |
|                            |                                                                                                                                                 | GEOLOGY<br>MAP                                                                            |
|                            |                                                                                                                                                 | 2 ог 4                                                                                    |
|                            | NORTH SCALE: 1" = 200'                                                                                                                          | * SP-2106                                                                                 |