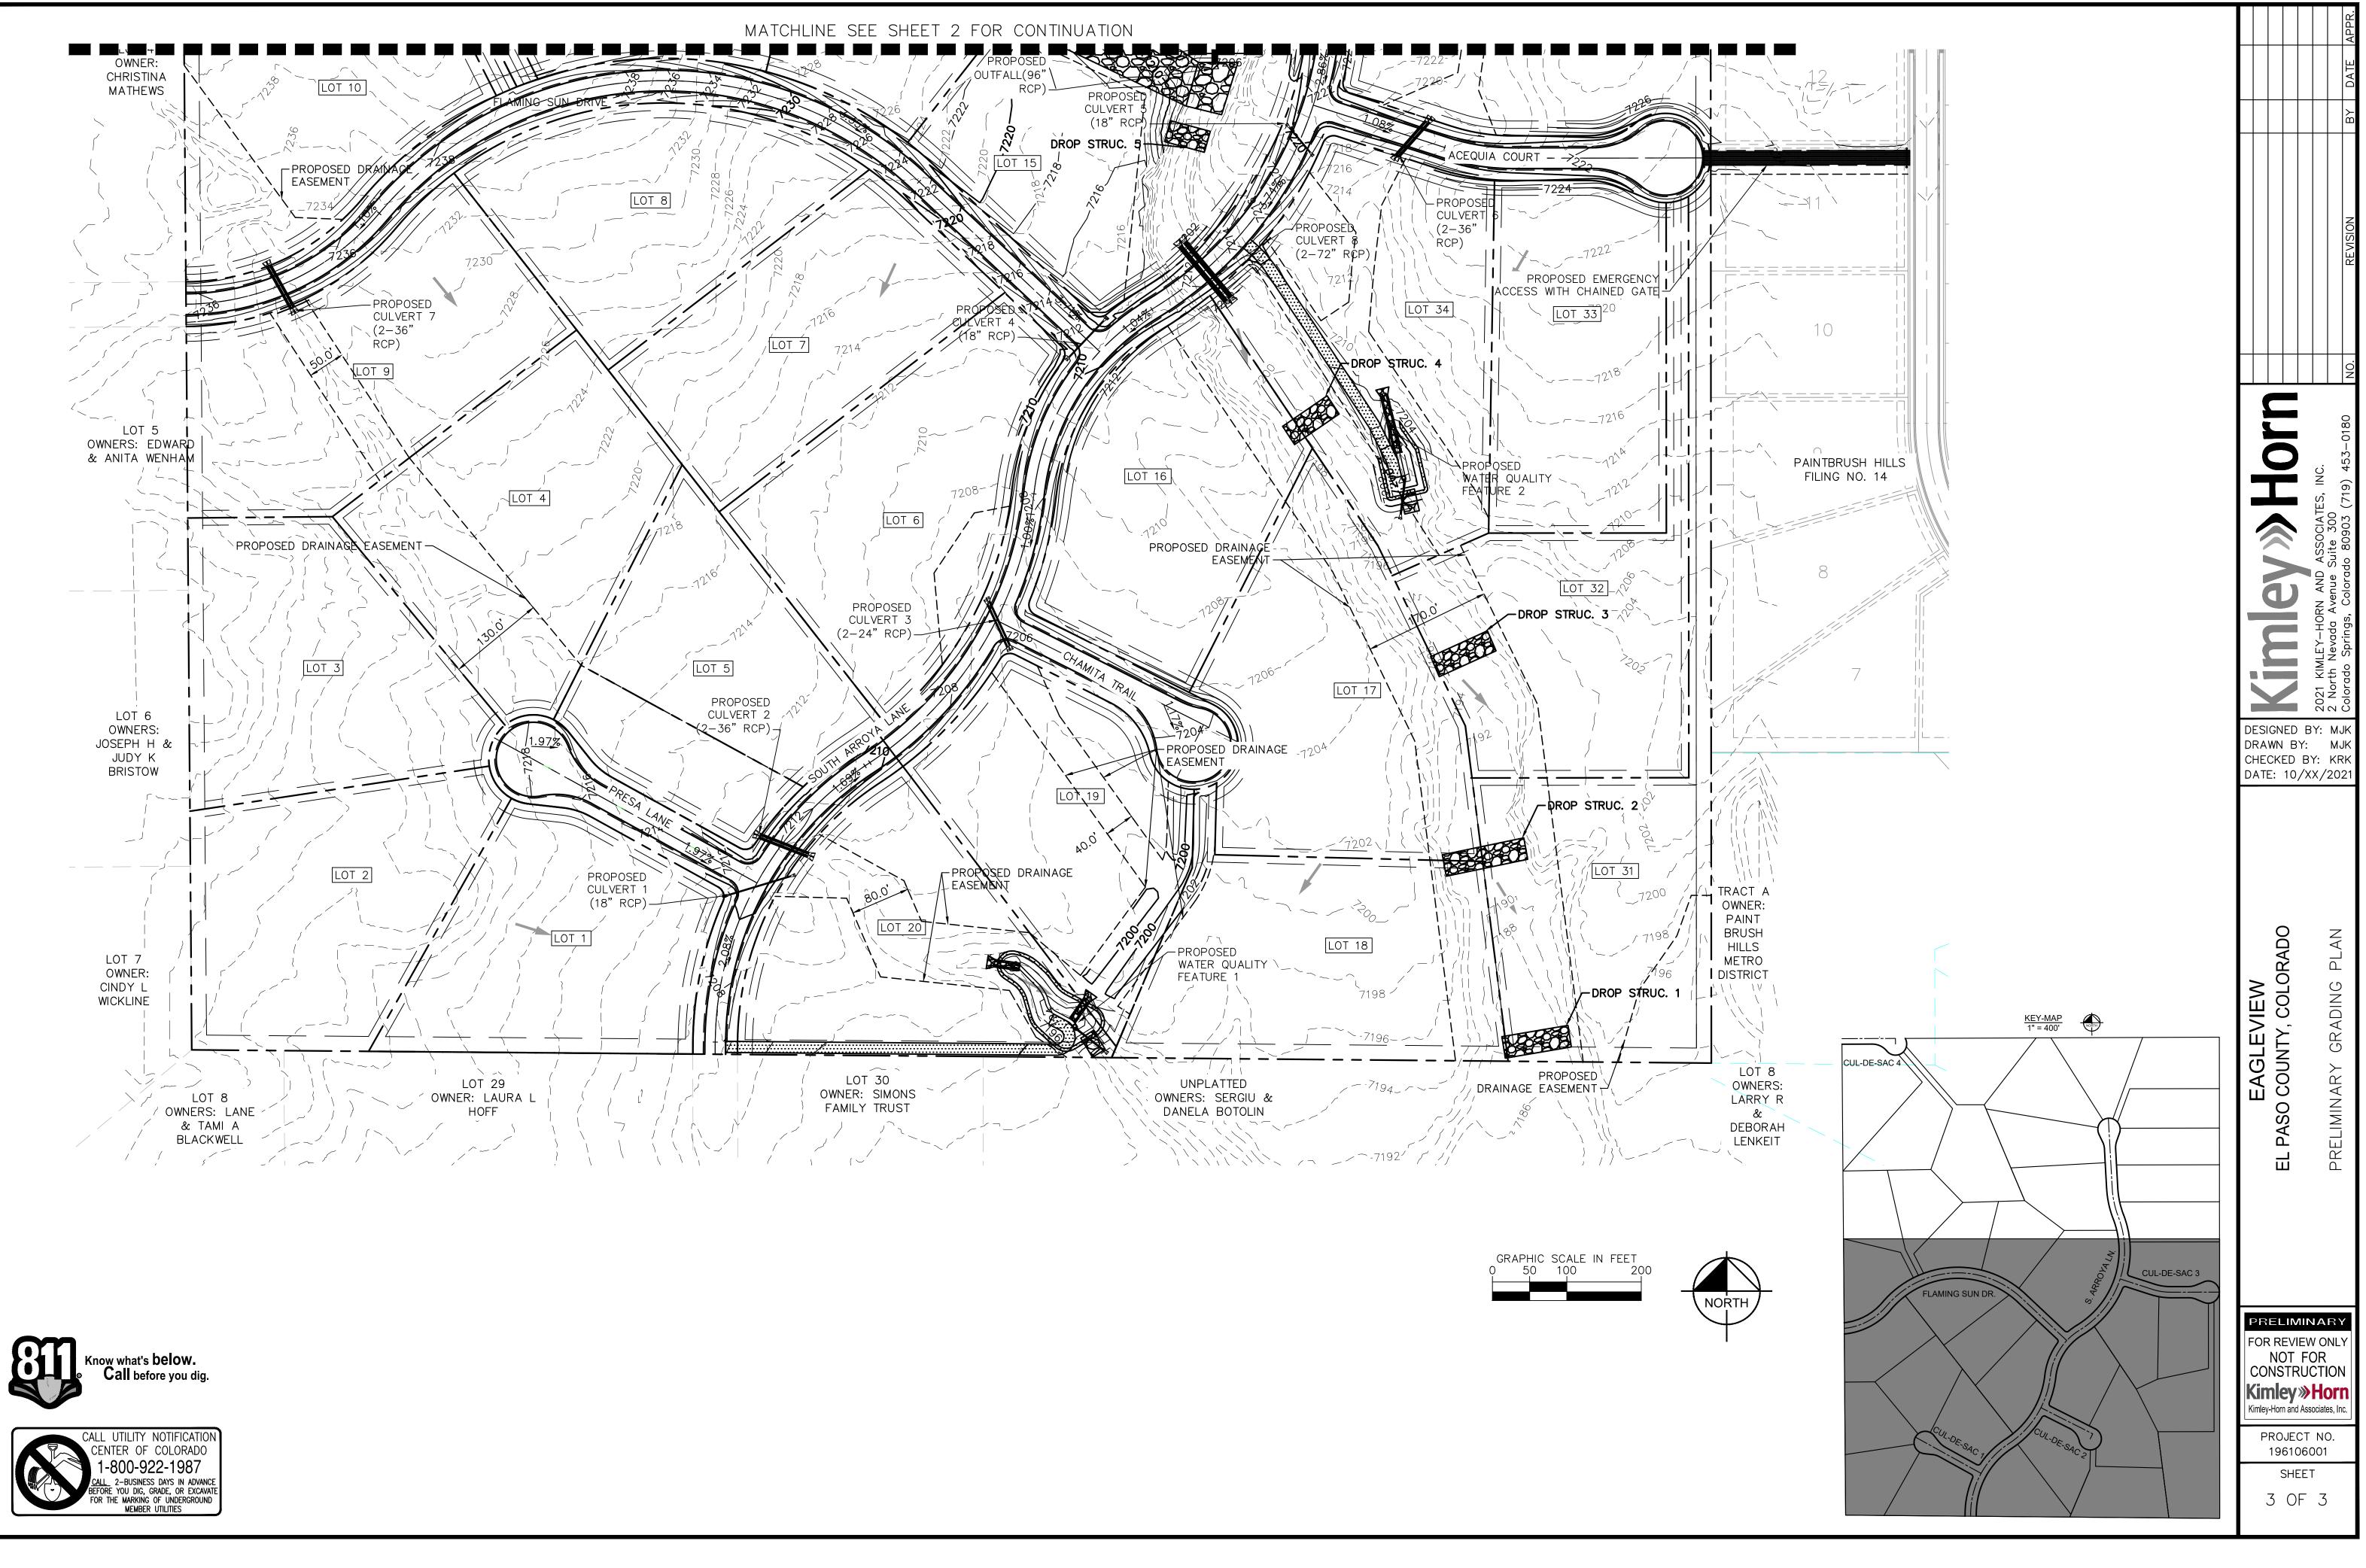

## EAGLEVIEW SUBDIVISION EL PASO COUNTY, COLORADO PRELIMINARY PLAN

A PORTION OF THE NORTHWEST QUARTER OF SECTION 26, TOWNSHIP 12 SOUTH, RANGE 65 WEST OF THE 6th P.M., EL PASO COUNTY, COLORADO

LEG

|                            |                                                                                                                                                 | IN ASSOCIATION WITH                                                                       |
|----------------------------|-------------------------------------------------------------------------------------------------------------------------------------------------|-------------------------------------------------------------------------------------------|
|                            |                                                                                                                                                 | EAGLEVIEW<br>SUBDIVISION                                                                  |
|                            |                                                                                                                                                 | PRELIMINARY PLAN                                                                          |
| .EGEN                      | <u>ND</u>                                                                                                                                       | EL PASO COUNTY, CO                                                                        |
| Qaf                        | RECENT ARTIFICIAL FILL OF HOLOCENE AGE:<br>THESE ARE MAN MADE FILL DEPOSITS ASSOCIATED WITH<br>EROSION BERMS ON-SITE.                           | DATE: 12/10/2021<br>DATE: 12/10/2021<br>PROJECT MGR: A. BARLOW<br>PREPARED BY: B. SWENSON |
| Qal                        | RECENT ALLUVIUM OF HOLOCENE AGE:<br>RECENT WATER DEPOSITED SEDIMENT ALONG MINOR<br>DRAINAGE                                                     |                                                                                           |
| Qao <sub>1</sub>           | OLD ALLUVIUM ONE OF LATE-MIDDLE PLEISTOCENE AGE:<br>RECENT WATER DEPOSITED SEDIMENT ALONG MINOR<br>DRAINAGE                                     |                                                                                           |
| TKd                        | DAWSON FORMATION OF TERTIARY TO CRETACEOUS AGE:<br>ARKOSIC SANDSTONE WITH INTERBREDDED FINE-GRAINED SANDSTONE,<br>SILTSTONE AND CLAYSTONE.      | STAMP                                                                                     |
| fp<br>pu<br>psw<br>sw<br>w | FLOODPLAIN<br>POTENTIALLY UNSTABLE SLOPE<br>POTENTIALLY SEASONAL SHALLOW GROUNDWATER AREA<br>SEASONAL SHALLOW GROUNDWATER AREA<br>FLOWING WATER | DATE: BY: DESCRIPTION:                                                                    |
| $\oplus$                   | APPROXIMATE TEST BORING LOCATION                                                                                                                | 8/26/2022JBSPER COUNTY COMMENTS10/25/2022JBSPER COUNTY COMMENTS                           |
| +                          | APPROXIMATE TEST PIT LOCATION                                                                                                                   | ISSUE / REVISION                                                                          |
|                            |                                                                                                                                                 | GEOLOGY<br>MAP                                                                            |
|                            |                                                                                                                                                 | 2 ог 4                                                                                    |
|                            | NORTH SCALE: 1" = 200'                                                                                                                          | * SP-2106                                                                                 |