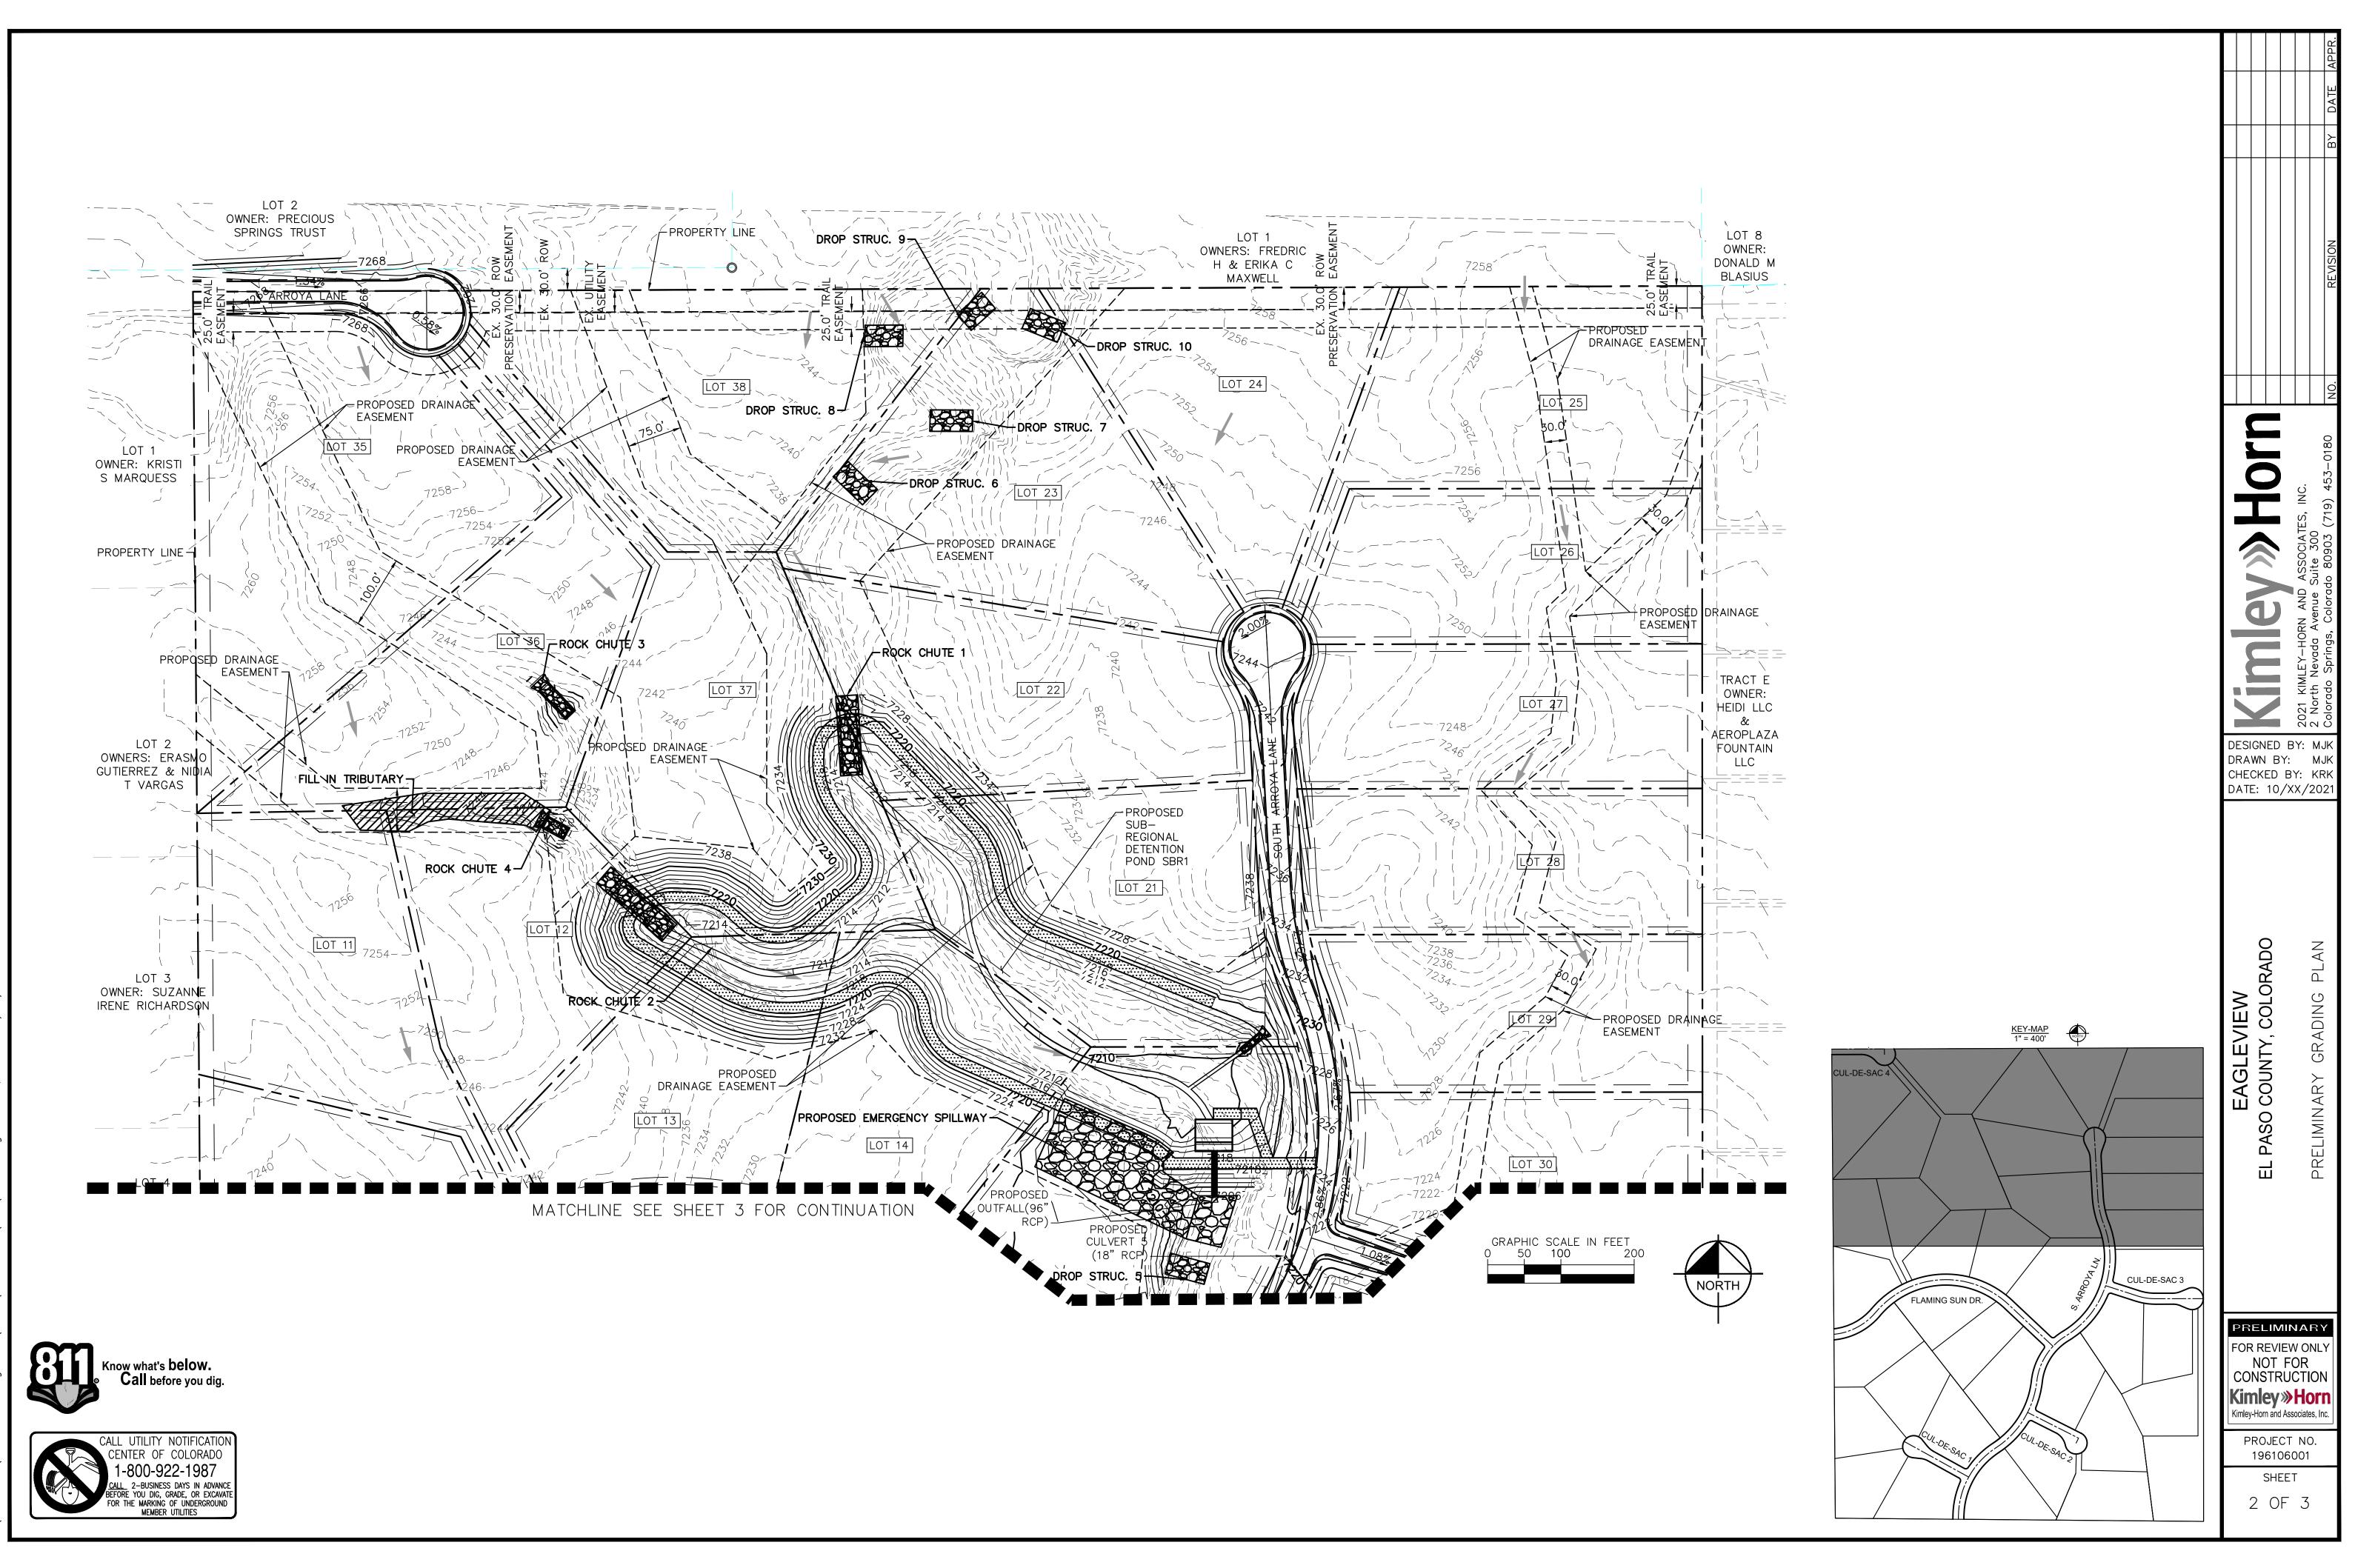

## EAGLEVIEW SUBDIVISION EL PASO COUNTY, COLORADO PRELIMINARY PLAN

A PORTION OF THE NORTHWEST QUARTER OF SECTION 26, TOWNSHIP 12 SOUTH, RANGE 65 WEST OF THE 6th P.M., EL PASO COUNTY, COLORADO

LEG

|                            |                                                                                                                                                 | IN ASSOCIATION WITH                                                                       |
|----------------------------|-------------------------------------------------------------------------------------------------------------------------------------------------|-------------------------------------------------------------------------------------------|
|                            |                                                                                                                                                 | EAGLEVIEW<br>SUBDIVISION                                                                  |
|                            |                                                                                                                                                 | PRELIMINARY PLAN                                                                          |
| .EGEN                      | <u>ND</u>                                                                                                                                       | EL PASO COUNTY, CO                                                                        |
| Qaf                        | RECENT ARTIFICIAL FILL OF HOLOCENE AGE:<br>THESE ARE MAN MADE FILL DEPOSITS ASSOCIATED WITH<br>EROSION BERMS ON-SITE.                           | DATE: 12/10/2021<br>DATE: 12/10/2021<br>PROJECT MGR: A. BARLOW<br>PREPARED BY: B. SWENSON |
| Qal                        | RECENT ALLUVIUM OF HOLOCENE AGE:<br>RECENT WATER DEPOSITED SEDIMENT ALONG MINOR<br>DRAINAGE                                                     |                                                                                           |
| Qao <sub>1</sub>           | OLD ALLUVIUM ONE OF LATE-MIDDLE PLEISTOCENE AGE:<br>RECENT WATER DEPOSITED SEDIMENT ALONG MINOR<br>DRAINAGE                                     |                                                                                           |
| TKd                        | DAWSON FORMATION OF TERTIARY TO CRETACEOUS AGE:<br>ARKOSIC SANDSTONE WITH INTERBREDDED FINE-GRAINED SANDSTONE,<br>SILTSTONE AND CLAYSTONE.      | STAMP                                                                                     |
| fp<br>pu<br>psw<br>sw<br>w | FLOODPLAIN<br>POTENTIALLY UNSTABLE SLOPE<br>POTENTIALLY SEASONAL SHALLOW GROUNDWATER AREA<br>SEASONAL SHALLOW GROUNDWATER AREA<br>FLOWING WATER | DATE: BY: DESCRIPTION:                                                                    |
| $\oplus$                   | APPROXIMATE TEST BORING LOCATION                                                                                                                | 8/26/2022JBSPER COUNTY COMMENTS10/25/2022JBSPER COUNTY COMMENTS                           |
| +                          | APPROXIMATE TEST PIT LOCATION                                                                                                                   | ISSUE / REVISION                                                                          |
|                            |                                                                                                                                                 | GEOLOGY<br>MAP                                                                            |
|                            |                                                                                                                                                 | 2 ог 4                                                                                    |
|                            | NORTH SCALE: 1" = 200'                                                                                                                          | * SP-2106                                                                                 |