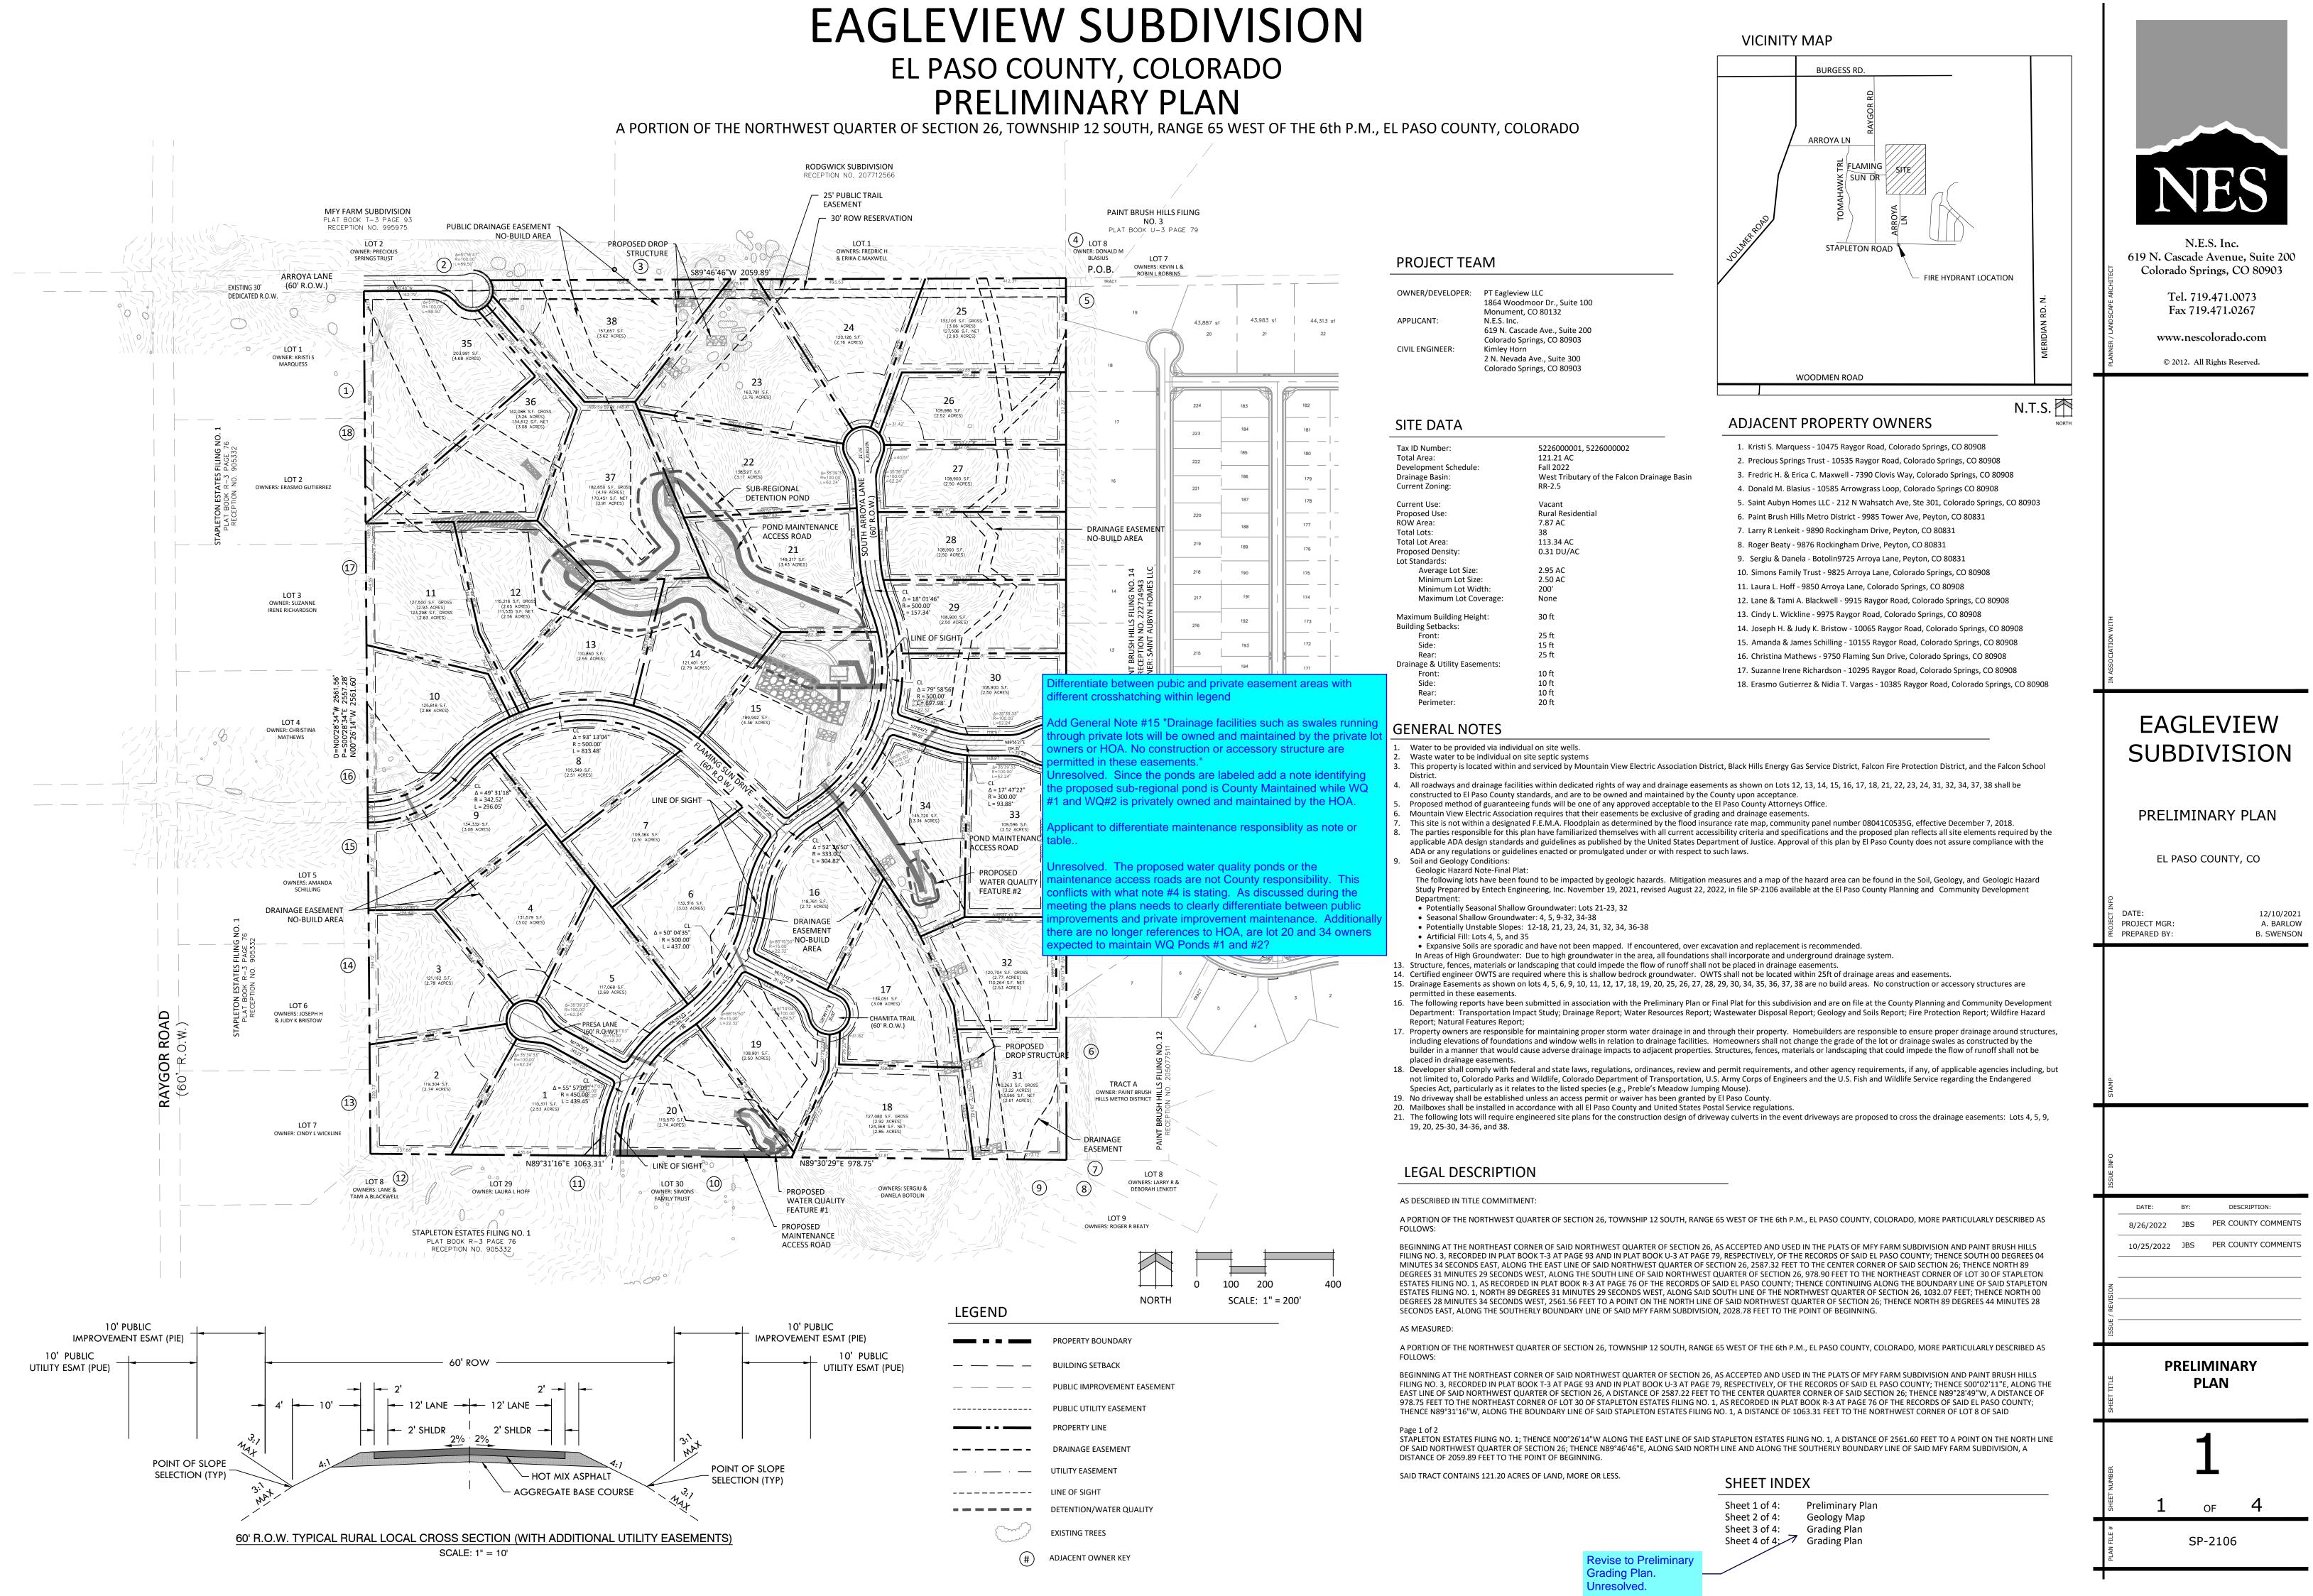

## EAGLEVIEW SUBDIVISION EL PASO COUNTY, COLORADO PRELIMINARY PLAN

A PORTION OF THE NORTHWEST QUARTER OF SECTION 26, TOWNSHIP 12 SOUTH, RANGE 65 WEST OF THE 6th P.M., EL PASO COUNTY, COLORADO

LEG

|                            |                                                                                                                                                 | IN ASSOCIATION WITH                                                                       |
|----------------------------|-------------------------------------------------------------------------------------------------------------------------------------------------|-------------------------------------------------------------------------------------------|
|                            |                                                                                                                                                 | EAGLEVIEW<br>SUBDIVISION                                                                  |
|                            |                                                                                                                                                 | PRELIMINARY PLAN                                                                          |
| .EGEN                      | <u>ND</u>                                                                                                                                       | EL PASO COUNTY, CO                                                                        |
| Qaf                        | RECENT ARTIFICIAL FILL OF HOLOCENE AGE:<br>THESE ARE MAN MADE FILL DEPOSITS ASSOCIATED WITH<br>EROSION BERMS ON-SITE.                           | DATE: 12/10/2021<br>DATE: 12/10/2021<br>PROJECT MGR: A. BARLOW<br>PREPARED BY: B. SWENSON |
| Qal                        | RECENT ALLUVIUM OF HOLOCENE AGE:<br>RECENT WATER DEPOSITED SEDIMENT ALONG MINOR<br>DRAINAGE                                                     |                                                                                           |
| Qao <sub>1</sub>           | OLD ALLUVIUM ONE OF LATE-MIDDLE PLEISTOCENE AGE:<br>RECENT WATER DEPOSITED SEDIMENT ALONG MINOR<br>DRAINAGE                                     |                                                                                           |
| TKd                        | DAWSON FORMATION OF TERTIARY TO CRETACEOUS AGE:<br>ARKOSIC SANDSTONE WITH INTERBREDDED FINE-GRAINED SANDSTONE,<br>SILTSTONE AND CLAYSTONE.      | STAMP                                                                                     |
| fp<br>pu<br>psw<br>sw<br>w | FLOODPLAIN<br>POTENTIALLY UNSTABLE SLOPE<br>POTENTIALLY SEASONAL SHALLOW GROUNDWATER AREA<br>SEASONAL SHALLOW GROUNDWATER AREA<br>FLOWING WATER | DATE: BY: DESCRIPTION:                                                                    |
| $\oplus$                   | APPROXIMATE TEST BORING LOCATION                                                                                                                | 8/26/2022JBSPER COUNTY COMMENTS10/25/2022JBSPER COUNTY COMMENTS                           |
| +                          | APPROXIMATE TEST PIT LOCATION                                                                                                                   | ISSUE / REVISION                                                                          |
|                            |                                                                                                                                                 | GEOLOGY<br>MAP                                                                            |
|                            |                                                                                                                                                 | 2 ог 4                                                                                    |
|                            | NORTH SCALE: 1" = 200'                                                                                                                          | * SP-2106                                                                                 |