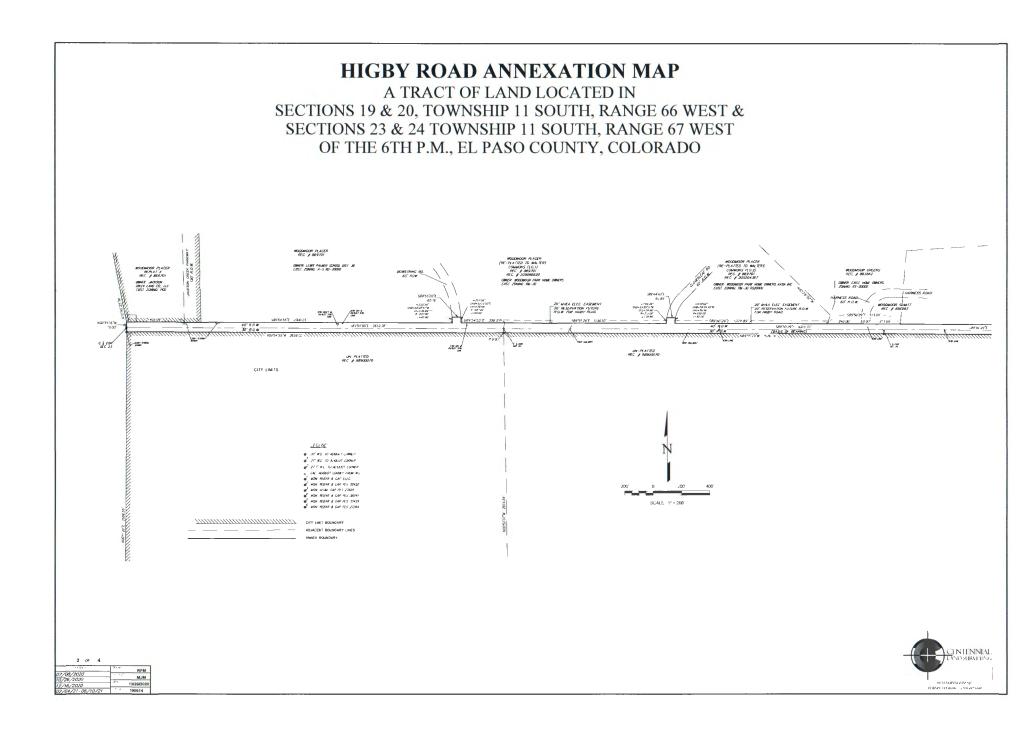

#### LEGAL DESCRIPTION

A TRACT OF LAND LOCATED IN PORTIONS OF SECTIONS 19 & 20, TOWNSHIP 11 SOUTH, RANGE 66 WEST & SECTIONS 23 & 24, TOWNSHIP 11 SOUTH, RANGE 67 WEST OF THE 6TH P.M., EL PASO COUNTY, COLORADO, MORE PARTICULARLY DESCRIBED AS FOLLOWS: BASIS OF BEARING: FOR THIS DESCRIPTION BEING S 89°50'29" E, A DISTANCE OF 5315.33' FROM THE EAST CORNER OF SAID SECTION 23 AND THE FOR THIS DESCRIPTION BEING S 89°50'29" E, A DISTANCE OF 5315.33' FROM THE EAST CORNER OF SAID SECTION 23 AND THE 14 CORNER OF SAID SECTION 23 AND THE EAST CORNER OF SAID SECTION 24, AS CALCULATED FROM FOUND WITNESS CORNERS FOR SAID EAST CORNER OF SECTION 23 AND THE EAST 14 CORNER OF SAID SECTION 24, AS CALCULATED FROM FOUND WITNESS CORNERS FOR SAID EAST CORNER OF SECTION 23 AND THE EAST 14 CORNER OF SECTION 23 AND THE EAST 14CORNER OF SAID 24, WITH ALL OTHER BEARINGS AND DISTANCE'S BEING RELATIVE THERETO. BEGINNING AT A FOUND 30' WITNESS CORNER MARKING THE EAST CORNER OF SAID SECTION 23, SAID WITNESS CORNER ALSO BEING A POINT ON THE 14 CORNER OF SAID SECTION 23, SAID WITNESS CORNER ALSO BEING A POINT ON THE SOUTH R.O.W. OF HIGBY ROAD THENCE ALONG SAID R.O.W. N 89°54'55" W, A DISTANCE OF 2659.02' TO A 30' WITNESS CORNER MARKING THE CENTER 14CORNER OF SAID SECTION 23; THENCE N 00°35'16" W, A DISTANCE OF 70.00' TO THE SOUTHWEST CORNER OF WOODMOOR PLACER AS RECORDED IN RECEPTION NO. 869701 OF THE RECORDS OF SAID EL PASO COUNTY, SAID POINT FURTHERMORE BEING A POINT ON THE NORTHERLY R.O.W. OF SAID HIGBY ROAD; THENCE ALONG SAID NORTHERLY R.O.W. AND SOUTHERLY LINE OF SAID WOODMOOR PLACER S 89°54'55" E, A DISTANCE OF 2300.25' TO A POINT OF INTERSECTION WITH THE WESTERLY R.O.W. LINE OF BOWSTRING ROAD; THENCE ALONG SAID WESTERLY R.O.W. LINE ON A CURVE TO THE LEFT HAVING BEARING OF N 02°25'51" W, A CHORD LENGTH OF 39.99', A RADIUS OF 697.90', A DELTA ANGLE OF 03°17'02" AND AN ARC LENGTH OF 40.00'; THENCE S 89°55'20" E, A DISTANCE OF 60.16' TO A POINT ON THE EASTERLY R.O.W. OF SAID BOWSTRING ROAD; THENCE ALONG SAID EASTERLY R.O.W. ON A CURVE WHOSE CHORD BEARING IS S 02°12'53" W, A CHORD DISTANCE OF 39.99', A RADIUS OF 697.90', A DELTA ANGLE OF 03°17'02", AN ARC DISTANCE OF 40.00' TO A POINT ON THE NORTHERLY R.O.W. OF SAID HIGBY ROAD; THENCE ALONG SAID NORTHERLY R.O.W. S 89°54'55" E. A DISTANCE OF 306.87' TO THE SOUTHEAST CORNER OF LOT 12 OF SAID WOODMOOR PLACER, SAID POINT FURTHERMORE BEING THE SOUTHWEST CORNER OF WALTER'S COMMONS FILING NO. 1, RECEPTION NO. 205086620; THENCE ALONG THE SOUTHERLY LINE OF SAID WOODMOOR PLACER AND WALTER'S COMMON FILING NO.1 S 89°50'29" E. A DISTANCE OF 1138.10' TO A POINT OF INTERSECTION WITH THE WESTERLY R.O.W. OF CLOVERLEAF ROAD, THENCE ALONG SAID WESTERLY R.O.W. ON A CURVE TO THE RIGHT HAVING A CHORD BEARING OF N 05°20'11" E, A CHORD

DISTANCE OF 39.99'; A RADIUS OF 310.00', A DELTA ANGLE OF 07°23'28" AN ARC DISTANCE OF 39.99'; THENCE S 89°44'40" E, A DISTANCE OF 60.89' TO A PONT ON THE EASTERLY R.O.W. OF SAID CLOVERLEAF ROAD, THENCE ALONG SAID EASTERLY R.O.W. ON A CURVE WHOSE CHORD BEARING IS S 06°34'40" W, A CHORD DISTANCE OF 39.96;, A RADIUS OF 250.00', A DELTA ANGLE OF 09°10'02" AN ARC DISTANCE OF 40.00' TO A POINT OF INTERSECTION WITH THE NORTHERLY R.O.W. OF SAID HIGBY ROAD; THENCE ALONG SAID NORTHERLY R.O.W. OF HIGBY ROAD S89°50'29" E; A DISTANCE OF 1074.89' TO THE SOUTHWEST CORNER OF WOODMOOR GREENS AS RECORDED IN RECEPTION NO. 863562; THENCE ALONG THE SOUTHERLY LINE OF SAID WOODMOOR GREENS S89°50'29" E, A DISTANCE OF 513.09' TO THE SOUTHEAST CORNER THEREOF SAID POINT FURTHERMORE BEING THE SOUTHWEST CORNER OF WOODMOOR SUMMIT AS RECORDED IN RECEPTION NO. 856983; THENCE ALONG THE SOUTHERLY LINE OF SAID WOODMOOR SUMMIT S 89°50'29" E, A DISTANCE OF 2520.35' TO THE SOUTHEAST CORNER THEREOF; THENCE S 01°23'55" E, A DISTANCE OF 10.00' TO THE SOUTHWEST CORNER OF A PARCEL OF LAND AS RECORDED IN RECEPTION NO. 205092635, THENCE S 89°56'32" E, A DISTANCE OF 1608.87' TO A POINT OF CURVE TO THE LEFT HAVING A RADIUS OF 778.77', A DELTA ANGLE OF 12°01'43", A CHORD BEARING OF N 83°47'19" E, A CHORD DISTANCE OF 163.19', AN ARC LENGTH OF 163.49' TO THE POINT OF TANGENT; THENCE N 77°40'15" E, A DISTANCE OF 212.20' TO A POINT OF CURVE TO RIGHT HAVING A RADIUS OF 381.64', A DELTA ANGLE OF 30°47'23", A CHORD BEARING OF S 86°30'54" E, A CHORD DISTANCE OF 202.63', AN ARC LENGTH OF 205.09' TO THE POINT OF TANGENT; THENCE S 75°12'48" E, A DISTANCE OF 91.29' TO A POINT OF CURVE TO THE LEFT HAVING A RADIUS OF 934.32', A DELTA ANGLE OF 12°07'08", A CHORD BEARING OF S 81°46'38" E, A CHORD DISTANCE OF 197.25', AN ARC LENGTH OF 197.62' TO THE POINT OF TANGENT; THENCE S 89°56'37" E ALONG SAID NORTHERLY R.O.W., A DISTANCE OF 1359.12' THENCE S 00°33'24" E, A DISTANCE OF 60.00' TO A POINT ON THE SOUTHERLY R.O.W. OF HIGBY ROAD, THENCE ALONG SAID SOUTHERLY R.O.W. N 89°56'37"E, A DISTANCE OF 1359.92' TO A POINT ON THE SOUTH LINE OF A TRACT OF LAND DESCRIBED IN RECEPTION NO. 205092635 ;THENCE CONTINUE ON SAID SOUTH R.O.W. OF HIGBY ROAD AND THE NORTHERLY LINE OF SAID TRACT OF LAND AS RECORDED IN RECEPTION NO. 218900012; N 89°56'32" W, A DISTANCE OF 2463.82' TO THE NORTHWESTERLY CORNER OF SAID TRACT OF LAND IN RECEPTION NO. 218900012 SAID POINT ALSO BEING THE NORTHEASTERLY CORNER OF A TRACT OF LAND AS DESCRIBED IN RECEPTION NO. 98900070; THENCE CONTINUE ALONG SAID R.O.W. AND SAID NORTHERLY LINE OF SAID TRACT AS RECORDED IN RECEPTION NO. 98900070, N 89°50'29" W, A DISTANCE OF 2637.46' TO A POINT ON THE NORTH-SOUTH CENTERLINE OF SAID SECTION 24; THENCE CONTINUE ALONG SAID R.O.W. AND NORTHERLY LINE AS RECORDED IN RECEPTION NO. 98900070 N 89°50'29" W, A DISTANCE OF 2676.74' TO THE POINT OF BEGINNING. SAID TRACT OF LAND CONTAINING 21.442 ACRES MORE OR LESS.