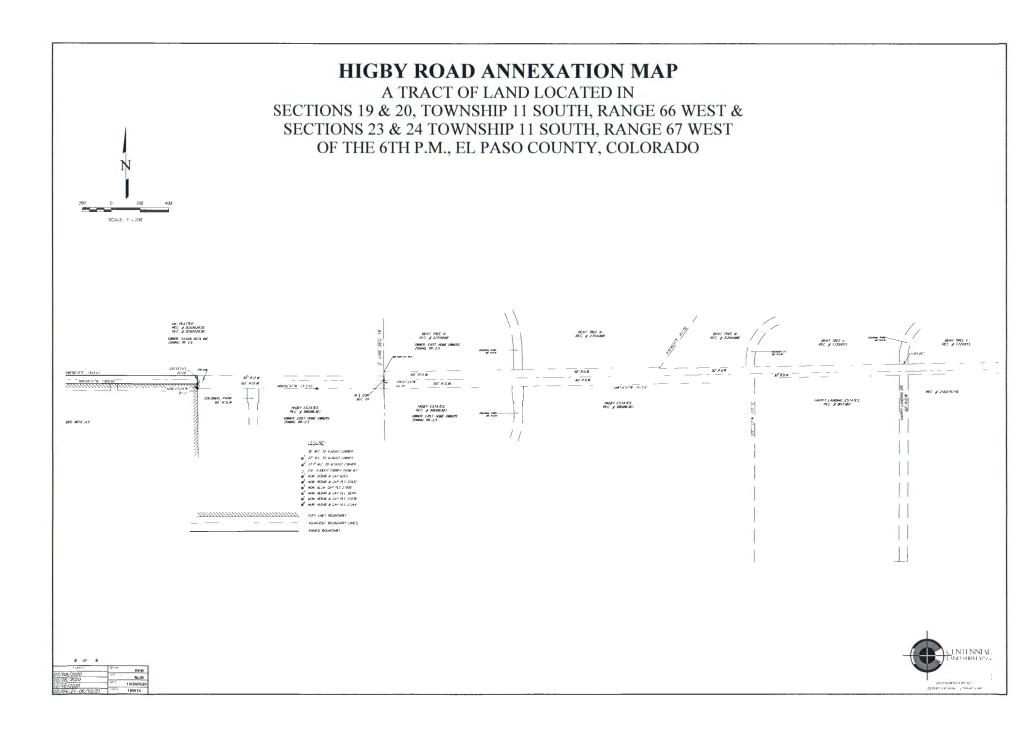

#### LEGAL DESCRIPTION

A TRACT OF LAND LOCATED IN PORTIONS OF SECTIONS 19 & 20, TOWNSHIP 11 SOUTH, RANGE 66 WEST & SECTIONS 23 & 24, TOWNSHIP 11 SOUTH, RANGE 67 WEST OF THE 6TH P.M., EL PASO COUNTY, COLORADO, MORE PARTICULARLY DESCRIBED AS FOLLOWS: BASIS OF BEARING: FOR THIS DESCRIPTION BEING S 89°50'29" E, A DISTANCE OF 5315.33' FROM THE EAST CORNER OF SAID SECTION 23 AND THE FOR THIS DESCRIPTION BEING S 89°50'29" E, A DISTANCE OF 5315.33' FROM THE EAST CORNER OF SAID SECTION 23 AND THE 14 CORNER OF SAID SECTION 23 AND THE EAST CORNER OF SAID SECTION 24, AS CALCULATED FROM FOUND WITNESS CORNERS FOR SAID EAST CORNER OF SECTION 23 AND THE EAST 14 CORNER OF SAID SECTION 24, AS CALCULATED FROM FOUND WITNESS CORNERS FOR SAID EAST CORNER OF SECTION 23 AND THE EAST 14 CORNER OF SECTION 23 AND THE EAST 14CORNER OF SAID 24, WITH ALL OTHER BEARINGS AND DISTANCE'S BEING RELATIVE THERETO. BEGINNING AT A FOUND 30' WITNESS CORNER MARKING THE EAST CORNER OF SAID SECTION 23, SAID WITNESS CORNER ALSO BEING A POINT ON THE 14 CORNER OF SAID SECTION 23, SAID WITNESS CORNER ALSO BEING A POINT ON THE SOUTH R.O.W. OF HIGBY ROAD THENCE ALONG SAID R.O.W. N 89°54'55" W, A DISTANCE OF 2659.02' TO A 30' WITNESS CORNER MARKING THE CENTER 14CORNER OF SAID SECTION 23; THENCE N 00°35'16" W, A DISTANCE OF 70.00' TO THE SOUTHWEST CORNER OF WOODMOOR PLACER AS RECORDED IN RECEPTION NO. 869701 OF THE RECORDS OF SAID EL PASO COUNTY, SAID POINT FURTHERMORE BEING A POINT ON THE NORTHERLY R.O.W. OF SAID HIGBY ROAD; THENCE ALONG SAID NORTHERLY R.O.W. AND SOUTHERLY LINE OF SAID WOODMOOR PLACER S 89°54'55" E, A DISTANCE OF 2300.25' TO A POINT OF INTERSECTION WITH THE WESTERLY R.O.W. LINE OF BOWSTRING ROAD; THENCE ALONG SAID WESTERLY R.O.W. LINE ON A CURVE TO THE LEFT HAVING BEARING OF N 02°25'51" W, A CHORD LENGTH OF 39.99', A RADIUS OF 697.90', A DELTA ANGLE OF 03°17'02" AND AN ARC LENGTH OF 40.00'; THENCE S 89°55'20" E, A DISTANCE OF 60.16' TO A POINT ON THE EASTERLY R.O.W. OF SAID BOWSTRING ROAD; THENCE ALONG SAID EASTERLY R.O.W. ON A CURVE WHOSE CHORD BEARING IS S 02°12'53" W, A CHORD DISTANCE OF 39.99', A RADIUS OF 697.90', A DELTA ANGLE OF 03°17'02", AN ARC DISTANCE OF 40.00' TO A POINT ON THE NORTHERLY R.O.W. OF SAID HIGBY ROAD; THENCE ALONG SAID NORTHERLY R.O.W. S 89°54'55" E. A DISTANCE OF 306.87' TO THE SOUTHEAST CORNER OF LOT 12 OF SAID WOODMOOR PLACER, SAID POINT FURTHERMORE BEING THE SOUTHWEST CORNER OF WALTER'S COMMONS FILING NO. 1, RECEPTION NO. 205086620; THENCE ALONG THE SOUTHERLY LINE OF SAID WOODMOOR PLACER AND WALTER'S COMMON FILING NO.1 S 89°50'29" E. A DISTANCE OF 1138.10' TO A POINT OF INTERSECTION WITH THE WESTERLY R.O.W. OF CLOVERLEAF ROAD, THENCE ALONG SAID WESTERLY R.O.W. ON A CURVE TO THE RIGHT HAVING A CHORD BEARING OF N 05°20'11" E, A CHORD

DISTANCE OF 39.99'; A RADIUS OF 310.00', A DELTA ANGLE OF 07°23'28" AN ARC DISTANCE OF 39.99'; THENCE S 89°44'40" E, A DISTANCE OF 60.89' TO A PONT ON THE EASTERLY R.O.W. OF SAID CLOVERLEAF ROAD, THENCE ALONG SAID EASTERLY R.O.W. ON A CURVE WHOSE CHORD BEARING IS S 06°34'40" W, A CHORD DISTANCE OF 39.96;, A RADIUS OF 250.00', A DELTA ANGLE OF 09°10'02" AN ARC DISTANCE OF 40.00' TO A POINT OF INTERSECTION WITH THE NORTHERLY R.O.W. OF SAID HIGBY ROAD; THENCE ALONG SAID NORTHERLY R.O.W. OF HIGBY ROAD S89°50'29" E; A DISTANCE OF 1074.89' TO THE SOUTHWEST CORNER OF WOODMOOR GREENS AS RECORDED IN RECEPTION NO. 863562; THENCE ALONG THE SOUTHERLY LINE OF SAID WOODMOOR GREENS S89°50'29" E, A DISTANCE OF 513.09' TO THE SOUTHEAST CORNER THEREOF SAID POINT FURTHERMORE BEING THE SOUTHWEST CORNER OF WOODMOOR SUMMIT AS RECORDED IN RECEPTION NO. 856983; THENCE ALONG THE SOUTHERLY LINE OF SAID WOODMOOR SUMMIT S 89°50'29" E, A DISTANCE OF 2520.35' TO THE SOUTHEAST CORNER THEREOF; THENCE S 01°23'55" E, A DISTANCE OF 10.00' TO THE SOUTHWEST CORNER OF A PARCEL OF LAND AS RECORDED IN RECEPTION NO. 205092635, THENCE S 89°56'32" E, A DISTANCE OF 1608.87' TO A POINT OF CURVE TO THE LEFT HAVING A RADIUS OF 778.77', A DELTA ANGLE OF 12°01'43", A CHORD BEARING OF N 83°47'19" E, A CHORD DISTANCE OF 163.19', AN ARC LENGTH OF 163.49' TO THE POINT OF TANGENT; THENCE N 77°40'15" E, A DISTANCE OF 212.20' TO A POINT OF CURVE TO RIGHT HAVING A RADIUS OF 381.64', A DELTA ANGLE OF 30°47'23", A CHORD BEARING OF S 86°30'54" E, A CHORD DISTANCE OF 202.63', AN ARC LENGTH OF 205.09' TO THE POINT OF TANGENT; THENCE S 75°12'48" E, A DISTANCE OF 91.29' TO A POINT OF CURVE TO THE LEFT HAVING A RADIUS OF 934.32', A DELTA ANGLE OF 12°07'08", A CHORD BEARING OF S 81°46'38" E, A CHORD DISTANCE OF 197.25', AN ARC LENGTH OF 197.62' TO THE POINT OF TANGENT; THENCE S 89°56'37" E ALONG SAID NORTHERLY R.O.W., A DISTANCE OF 1359.12' THENCE S 00°33'24" E, A DISTANCE OF 60.00' TO A POINT ON THE SOUTHERLY R.O.W. OF HIGBY ROAD, THENCE ALONG SAID SOUTHERLY R.O.W. N 89°56'37"E, A DISTANCE OF 1359.92' TO A POINT ON THE SOUTH LINE OF A TRACT OF LAND DESCRIBED IN RECEPTION NO. 205092635 ;THENCE CONTINUE ON SAID SOUTH R.O.W. OF HIGBY ROAD AND THE NORTHERLY LINE OF SAID TRACT OF LAND AS RECORDED IN RECEPTION NO. 218900012; N 89°56'32" W, A DISTANCE OF 2463.82' TO THE NORTHWESTERLY CORNER OF SAID TRACT OF LAND IN RECEPTION NO. 218900012 SAID POINT ALSO BEING THE NORTHEASTERLY CORNER OF A TRACT OF LAND AS DESCRIBED IN RECEPTION NO. 98900070; THENCE CONTINUE ALONG SAID R.O.W. AND SAID NORTHERLY LINE OF SAID TRACT AS RECORDED IN RECEPTION NO. 98900070, N 89°50'29" W, A DISTANCE OF 2637.46' TO A POINT ON THE NORTH-SOUTH CENTERLINE OF SAID SECTION 24; THENCE CONTINUE ALONG SAID R.O.W. AND NORTHERLY LINE AS RECORDED IN RECEPTION NO. 98900070 N 89°50'29" W, A DISTANCE OF 2676.74' TO THE POINT OF BEGINNING. SAID TRACT OF LAND CONTAINING 21.442 ACRES MORE OR LESS.