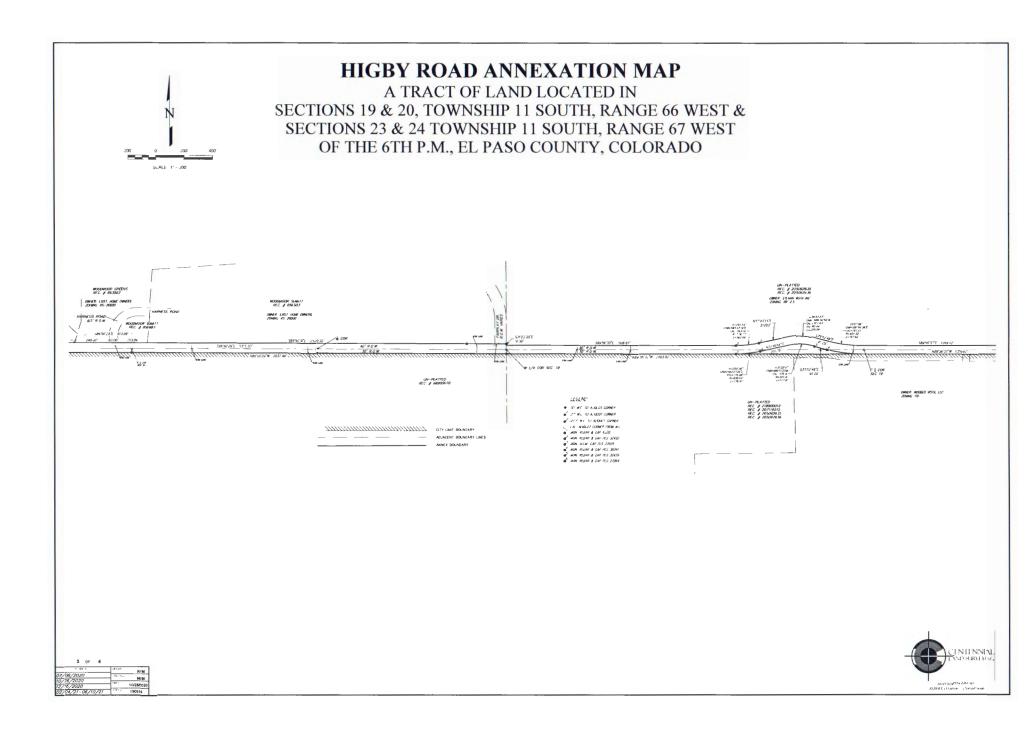

#### LEGAL DESCRIPTION

A TRACT OF LAND LOCATED IN PORTIONS OF SECTIONS 19 & 20, TOWNSHIP 11 SOUTH, RANGE 66 WEST & SECTIONS 23 & 24, TOWNSHIP 11 SOUTH, RANGE 67 WEST OF THE 6TH P.M., EL PASO COUNTY, COLORADO, MORE PARTICULARLY DESCRIBED AS FOLLOWS: BASIS OF BEARING: FOR THIS DESCRIPTION BEING S 89°50'29" E, A DISTANCE OF 5315.33' FROM THE EAST CORNER OF SAID SECTION 23 AND THE FOR THIS DESCRIPTION BEING S 89°50'29" E, A DISTANCE OF 5315.33' FROM THE EAST CORNER OF SAID SECTION 23 AND THE 14 CORNER OF SAID SECTION 23 AND THE EAST CORNER OF SAID SECTION 24, AS CALCULATED FROM FOUND WITNESS CORNERS FOR SAID EAST CORNER OF SECTION 23 AND THE EAST 14 CORNER OF SAID SECTION 24, AS CALCULATED FROM FOUND WITNESS CORNERS FOR SAID EAST CORNER OF SECTION 23 AND THE EAST 14 CORNER OF SECTION 23 AND THE EAST 14CORNER OF SAID 24, WITH ALL OTHER BEARINGS AND DISTANCE'S BEING RELATIVE THERETO. BEGINNING AT A FOUND 30' WITNESS CORNER MARKING THE EAST CORNER OF SAID SECTION 23, SAID WITNESS CORNER ALSO BEING A POINT ON THE 14 CORNER OF SAID SECTION 23, SAID WITNESS CORNER ALSO BEING A POINT ON THE SOUTH R.O.W. OF HIGBY ROAD THENCE ALONG SAID R.O.W. N 89°54'55" W, A DISTANCE OF 2659.02' TO A 30' WITNESS CORNER MARKING THE CENTER 14CORNER OF SAID SECTION 23; THENCE N 00°35'16" W, A DISTANCE OF 70.00' TO THE SOUTHWEST CORNER OF WOODMOOR PLACER AS RECORDED IN RECEPTION NO. 869701 OF THE RECORDS OF SAID EL PASO COUNTY, SAID POINT FURTHERMORE BEING A POINT ON THE NORTHERLY R.O.W. OF SAID HIGBY ROAD; THENCE ALONG SAID NORTHERLY R.O.W. AND SOUTHERLY LINE OF SAID WOODMOOR PLACER S 89°54'55" E, A DISTANCE OF 2300.25' TO A POINT OF INTERSECTION WITH THE WESTERLY R.O.W. LINE OF BOWSTRING ROAD; THENCE ALONG SAID WESTERLY R.O.W. LINE ON A CURVE TO THE LEFT HAVING BEARING OF N 02°25'51" W, A CHORD LENGTH OF 39.99', A RADIUS OF 697.90', A DELTA ANGLE OF 03°17'02" AND AN ARC LENGTH OF 40.00'; THENCE S 89°55'20" E, A DISTANCE OF 60.16' TO A POINT ON THE EASTERLY R.O.W. OF SAID BOWSTRING ROAD; THENCE ALONG SAID EASTERLY R.O.W. ON A CURVE WHOSE CHORD BEARING IS S 02°12'53" W, A CHORD DISTANCE OF 39.99', A RADIUS OF 697.90', A DELTA ANGLE OF 03°17'02", AN ARC DISTANCE OF 40.00' TO A POINT ON THE NORTHERLY R.O.W. OF SAID HIGBY ROAD; THENCE ALONG SAID NORTHERLY R.O.W. S 89°54'55" E. A DISTANCE OF 306.87' TO THE SOUTHEAST CORNER OF LOT 12 OF SAID WOODMOOR PLACER, SAID POINT FURTHERMORE BEING THE SOUTHWEST CORNER OF WALTER'S COMMONS FILING NO. 1, RECEPTION NO. 205086620; THENCE ALONG THE SOUTHERLY LINE OF SAID WOODMOOR PLACER AND WALTER'S COMMON FILING NO.1 S 89°50'29" E. A DISTANCE OF 1138.10' TO A POINT OF INTERSECTION WITH THE WESTERLY R.O.W. OF CLOVERLEAF ROAD, THENCE ALONG SAID WESTERLY R.O.W. ON A CURVE TO THE RIGHT HAVING A CHORD BEARING OF N 05°20'11" E, A CHORD

DISTANCE OF 39.99'; A RADIUS OF 310.00', A DELTA ANGLE OF 07°23'28" AN ARC DISTANCE OF 39.99'; THENCE S 89°44'40" E, A DISTANCE OF 60.89' TO A PONT ON THE EASTERLY R.O.W. OF SAID CLOVERLEAF ROAD, THENCE ALONG SAID EASTERLY R.O.W. ON A CURVE WHOSE CHORD BEARING IS S 06°34'40" W, A CHORD DISTANCE OF 39.96;, A RADIUS OF 250.00', A DELTA ANGLE OF 09°10'02" AN ARC DISTANCE OF 40.00' TO A POINT OF INTERSECTION WITH THE NORTHERLY R.O.W. OF SAID HIGBY ROAD; THENCE ALONG SAID NORTHERLY R.O.W. OF HIGBY ROAD S89°50'29" E; A DISTANCE OF 1074.89' TO THE SOUTHWEST CORNER OF WOODMOOR GREENS AS RECORDED IN RECEPTION NO. 863562; THENCE ALONG THE SOUTHERLY LINE OF SAID WOODMOOR GREENS S89°50'29" E, A DISTANCE OF 513.09' TO THE SOUTHEAST CORNER THEREOF SAID POINT FURTHERMORE BEING THE SOUTHWEST CORNER OF WOODMOOR SUMMIT AS RECORDED IN RECEPTION NO. 856983; THENCE ALONG THE SOUTHERLY LINE OF SAID WOODMOOR SUMMIT S 89°50'29" E, A DISTANCE OF 2520.35' TO THE SOUTHEAST CORNER THEREOF; THENCE S 01°23'55" E, A DISTANCE OF 10.00' TO THE SOUTHWEST CORNER OF A PARCEL OF LAND AS RECORDED IN RECEPTION NO. 205092635, THENCE S 89°56'32" E, A DISTANCE OF 1608.87' TO A POINT OF CURVE TO THE LEFT HAVING A RADIUS OF 778.77', A DELTA ANGLE OF 12°01'43", A CHORD BEARING OF N 83°47'19" E, A CHORD DISTANCE OF 163.19', AN ARC LENGTH OF 163.49' TO THE POINT OF TANGENT; THENCE N 77°40'15" E, A DISTANCE OF 212.20' TO A POINT OF CURVE TO RIGHT HAVING A RADIUS OF 381.64', A DELTA ANGLE OF 30°47'23", A CHORD BEARING OF S 86°30'54" E, A CHORD DISTANCE OF 202.63', AN ARC LENGTH OF 205.09' TO THE POINT OF TANGENT; THENCE S 75°12'48" E, A DISTANCE OF 91.29' TO A POINT OF CURVE TO THE LEFT HAVING A RADIUS OF 934.32', A DELTA ANGLE OF 12°07'08", A CHORD BEARING OF S 81°46'38" E, A CHORD DISTANCE OF 197.25', AN ARC LENGTH OF 197.62' TO THE POINT OF TANGENT; THENCE S 89°56'37" E ALONG SAID NORTHERLY R.O.W., A DISTANCE OF 1359.12' THENCE S 00°33'24" E, A DISTANCE OF 60.00' TO A POINT ON THE SOUTHERLY R.O.W. OF HIGBY ROAD, THENCE ALONG SAID SOUTHERLY R.O.W. N 89°56'37"E, A DISTANCE OF 1359.92' TO A POINT ON THE SOUTH LINE OF A TRACT OF LAND DESCRIBED IN RECEPTION NO. 205092635 ;THENCE CONTINUE ON SAID SOUTH R.O.W. OF HIGBY ROAD AND THE NORTHERLY LINE OF SAID TRACT OF LAND AS RECORDED IN RECEPTION NO. 218900012; N 89°56'32" W, A DISTANCE OF 2463.82' TO THE NORTHWESTERLY CORNER OF SAID TRACT OF LAND IN RECEPTION NO. 218900012 SAID POINT ALSO BEING THE NORTHEASTERLY CORNER OF A TRACT OF LAND AS DESCRIBED IN RECEPTION NO. 98900070; THENCE CONTINUE ALONG SAID R.O.W. AND SAID NORTHERLY LINE OF SAID TRACT AS RECORDED IN RECEPTION NO. 98900070, N 89°50'29" W, A DISTANCE OF 2637.46' TO A POINT ON THE NORTH-SOUTH CENTERLINE OF SAID SECTION 24; THENCE CONTINUE ALONG SAID R.O.W. AND NORTHERLY LINE AS RECORDED IN RECEPTION NO. 98900070 N 89°50'29" W, A DISTANCE OF 2676.74' TO THE POINT OF BEGINNING. SAID TRACT OF LAND CONTAINING 21.442 ACRES MORE OR LESS.