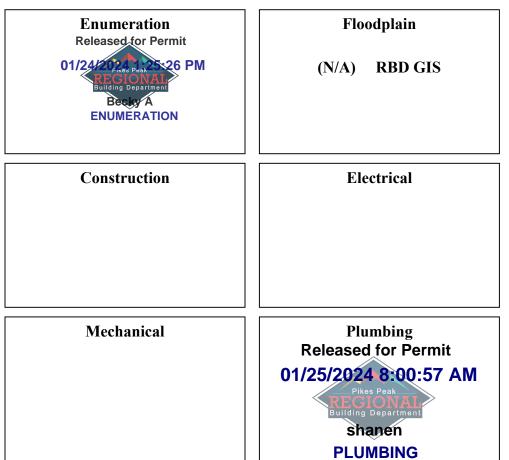

# RESIDENTIAL



2023 PPRBC 2021 IECC

Parcel: 760000063

## Address: 5258 LITTLE TURKEY CREEK RD, COLORADO SPRINGS

Received: 23-Jan-2024 (BRI

(BRIANNAM)

## **Description:**

### RESIDENCE

Contractor: HOMEOWNER

Type of Unit:

Lower Level 1

Main Level

960 960

1920 Total Square Feet



Release of this plan does not preclude compliance with all applicable codes, ordinances and other pertinent regulations. This plan set must be present on the job site for every inspection.

#### **Required PPRBD Departments (6)**

### **Required Outside Departments (1)**

County Zoning APPROVED Plan Review 01/30/2024 12:48:03 PM dsdyounger EPC Planning & Community Development Department