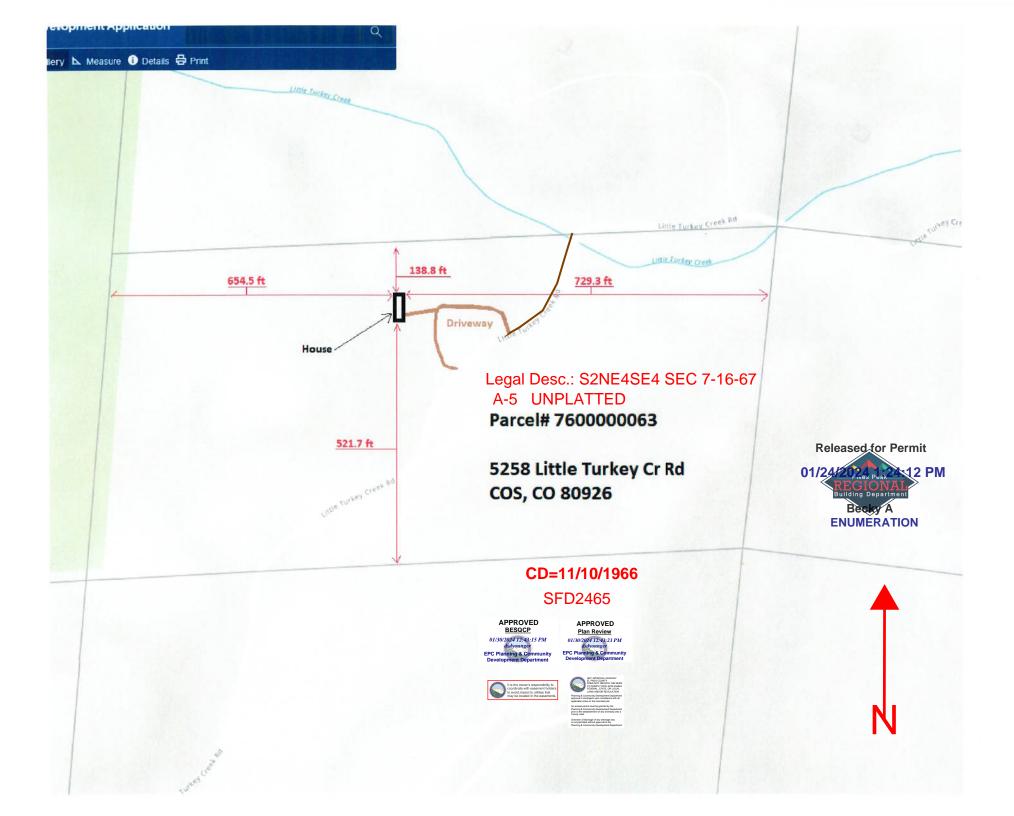

# RESIDENTIAL

2023 PPRBC 2021 IECC

Parcel: 760000063

## Address: 5258 LITTLE TURKEY CREEK RD, COLORADO SPRINGS

Received: 23-Jan-2024 (BRI

(BRIANNAM)

### RESIDENCE

Contractor: HOMEOWNER

Type of Unit:

Lower Level 1

Main Level

960 960

1920 Total Square Feet

Release of this plan does not preclude compliance with all applicable codes, ordinances and other pertinent regulations. This plan set must be present on the job site for every inspection.