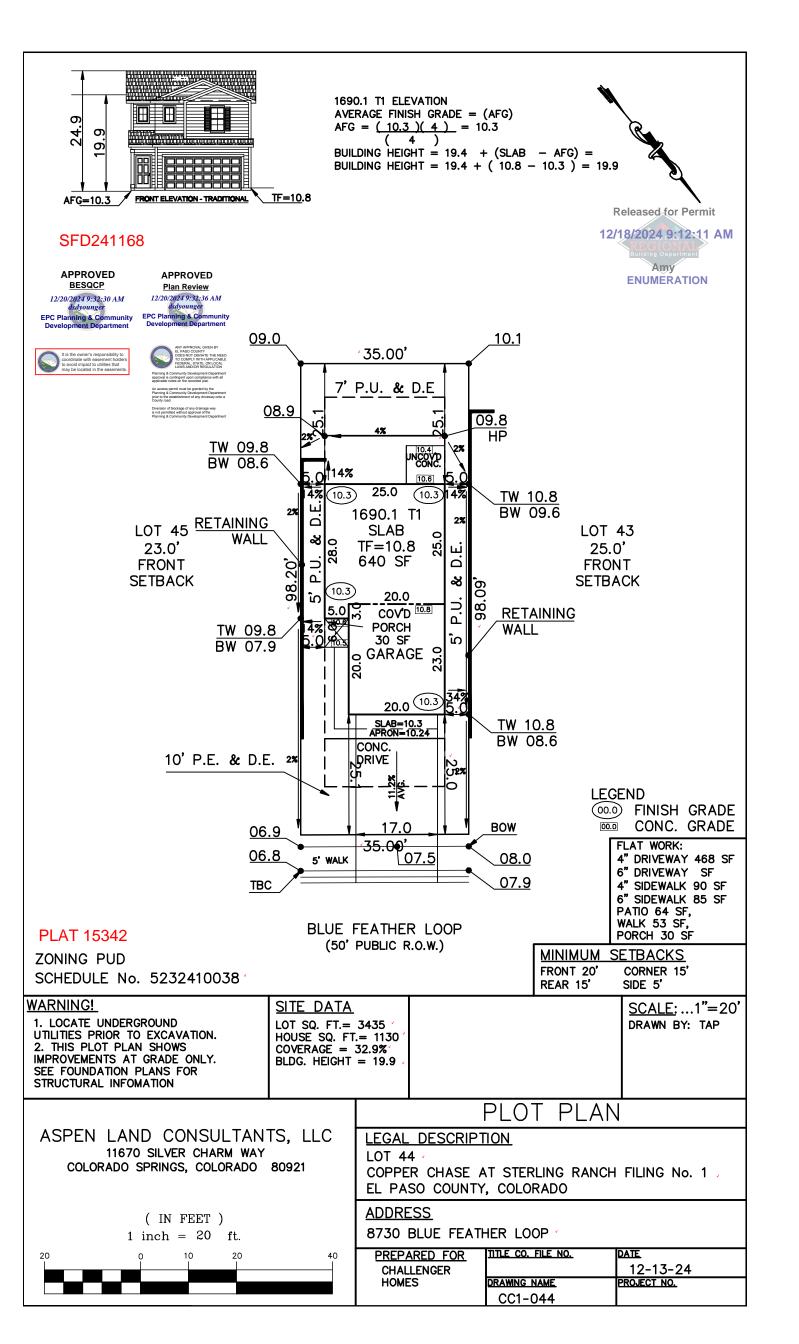

## SITE

2023 PPRBC 2021 IECC Amended

Parcel: 5232410038

**Address: 8730 BLUE FEATHER LOOP, COLORADO SPRINGS** 

**Description:** 

RESIDENCE

Type of Unit:

| Garage        | 427  |
|---------------|------|
| Main Level    | 642  |
| Upper Level 1 | 1048 |

2117 Total Square Feet