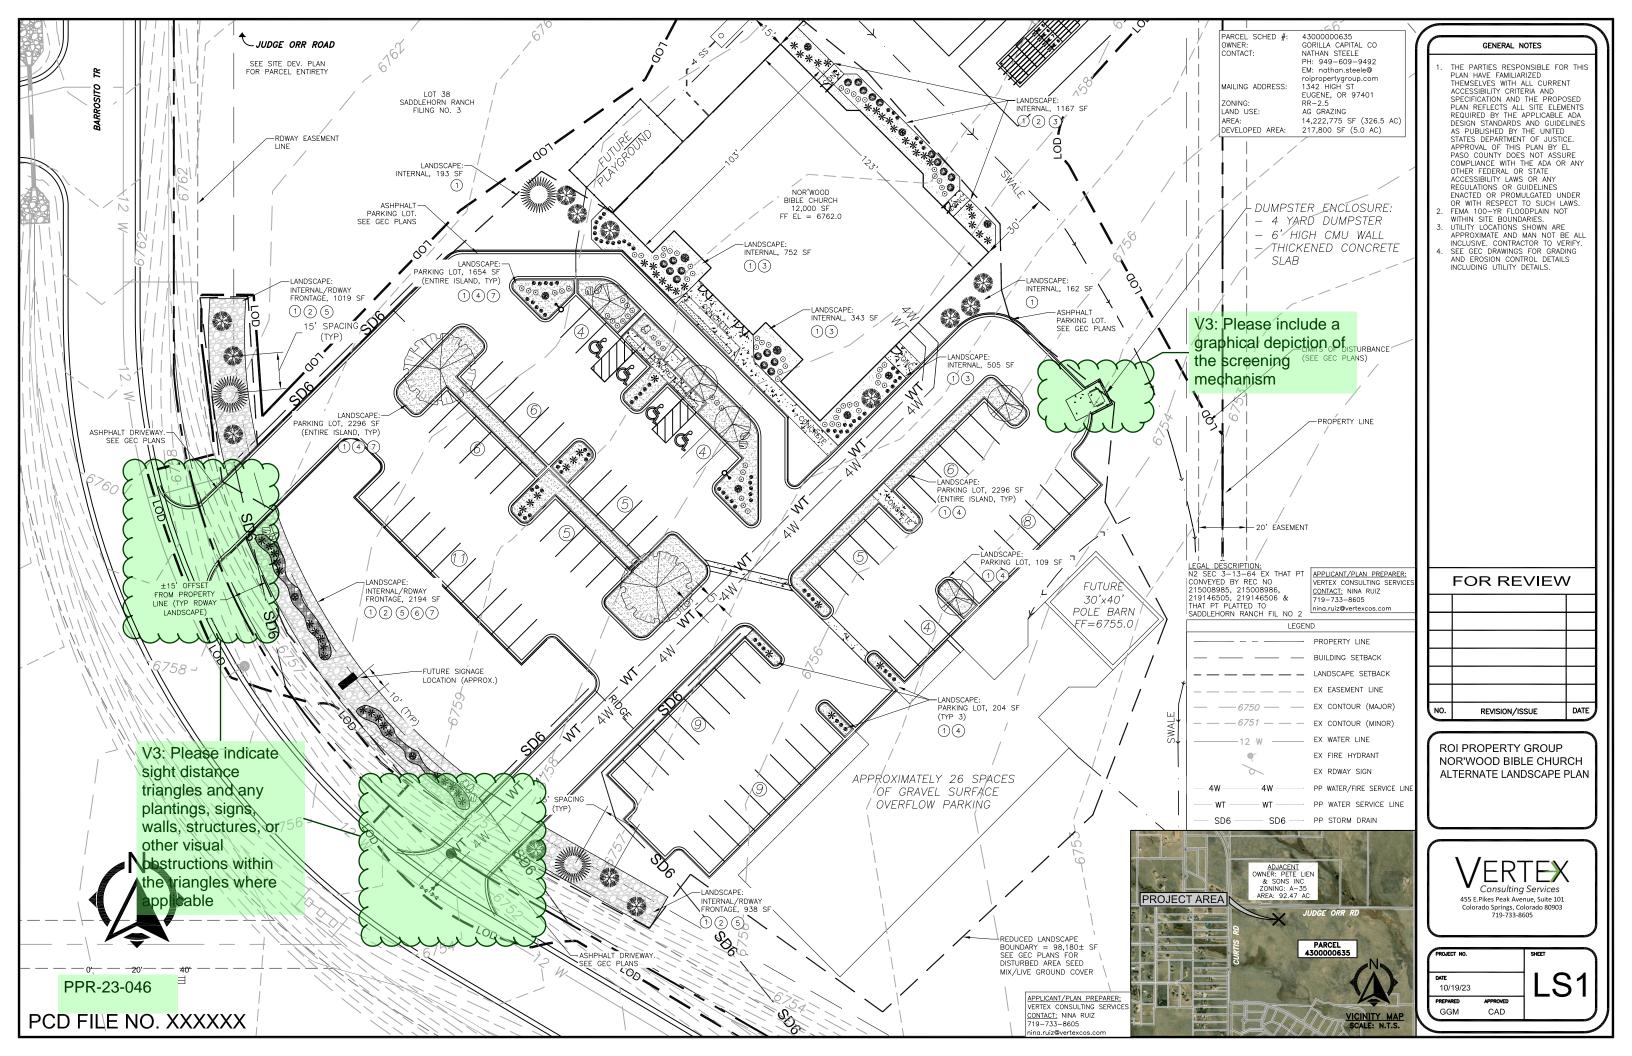

| PE COVERAGE:     |          |          |                                                                           |
|------------------|----------|----------|---------------------------------------------------------------------------|
| BOUNDARY<br>330) |          |          |                                                                           |
|                  | REQUIRED | PROVIDED | REMARKS                                                                   |
| FRONTAGE         |          |          |                                                                           |
|                  | 15'      | 15'      |                                                                           |
|                  | 8        | 8        |                                                                           |
| .OT              | 5        | 7        |                                                                           |
|                  | 4,892 SF | 6,425 SF | INCLUDES<br>RDWAY<br>FRONTAGE,<br>EXCLUDES<br>PARKING<br>LOT<br>LANDSCAPE |