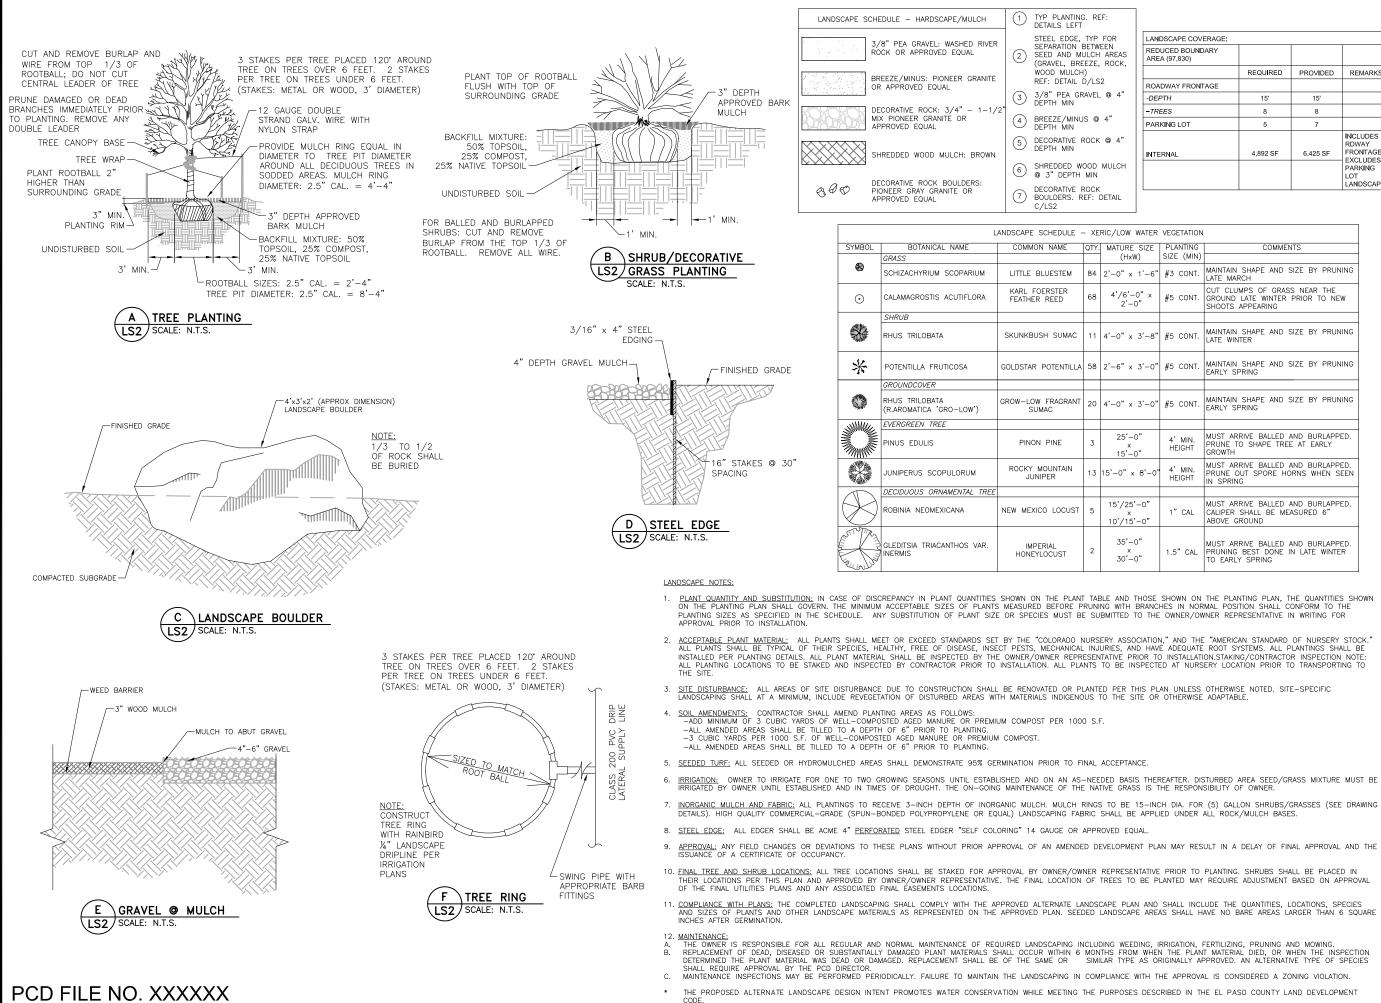

| PE COVERAGE:     |          |          |                                                                           |
|------------------|----------|----------|---------------------------------------------------------------------------|
| BOUNDARY<br>330) |          |          |                                                                           |
|                  | REQUIRED | PROVIDED | REMARKS                                                                   |
| FRONTAGE         |          |          |                                                                           |
|                  | 15'      | 15'      |                                                                           |
|                  | 8        | 8        |                                                                           |
| .OT              | 5        | 7        |                                                                           |
|                  | 4,892 SF | 6,425 SF | INCLUDES<br>RDWAY<br>FRONTAGE,<br>EXCLUDES<br>PARKING<br>LOT<br>LANDSCAPE |

| TATION         |                                                                                          |  |  |  |
|----------------|------------------------------------------------------------------------------------------|--|--|--|
| NTING<br>(MIN) | COMMENTS                                                                                 |  |  |  |
| (MIIN)         |                                                                                          |  |  |  |
| CONT.          | MAINTAIN SHAPE AND SIZE BY PRUNING<br>LATE MARCH                                         |  |  |  |
| CONT.          | CUT CLUMPS OF GRASS NEAR THE<br>GROUND LATE WINTER PRIOR TO NEW<br>SHOOTS APPEARING      |  |  |  |
|                |                                                                                          |  |  |  |
| CONT.          | MAINTAIN SHAPE AND SIZE BY PRUNING<br>LATE WINTER                                        |  |  |  |
| CONT.          | MAINTAIN SHAPE AND SIZE BY PRUNING<br>EARLY SPRING                                       |  |  |  |
|                |                                                                                          |  |  |  |
| CONT.          | MAINTAIN SHAPE AND SIZE BY PRUNING<br>EARLY SPRING                                       |  |  |  |
|                |                                                                                          |  |  |  |
| MIN.<br>GHT    | MUST ARRIVE BALLED AND BURLAPPED.<br>PRUNE TO SHAPE TREE AT EARLY<br>GROWTH              |  |  |  |
| MIN.<br>GHT    | MUST ARRIVE BALLED AND BURLAPPED.<br>PRUNE OUT SPORE HORNS WHEN SEEN<br>IN SPRING        |  |  |  |
|                |                                                                                          |  |  |  |
| CAL            | MUST ARRIVE BALLED AND BURLAPPED.<br>CALIPER SHALL BE MEASURED 6"<br>ABOVE GROUND        |  |  |  |
| CAL            | MUST ARRIVE BALLED AND BURLAPPED.<br>PRUNING BEST DONE IN LATE WINTER<br>TO EARLY SPRING |  |  |  |