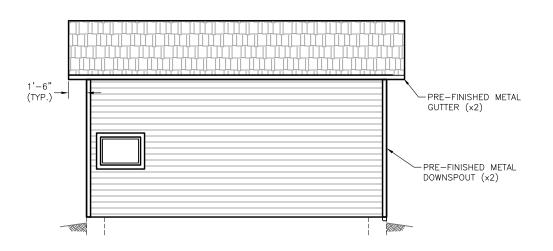

NORTH ELEVATION 11x17 SCALE: 1/8"=1'-0" 24x36 SCALE: 1/4"=1'-0"

SOUTH ELEVATION 11x17 SCALE: 1/8"=1'-0" 24x36 SCALE: 1/4"=1'-0"

WEST ELEVATION 11x17 SCALE: 1/8"=1'-0" 24x36 SCALE: 1/4"=1'-0"

WOODMEN HILLS METROPOLITAN DISTRICT LIFT STATION #1 REPLACEMENT