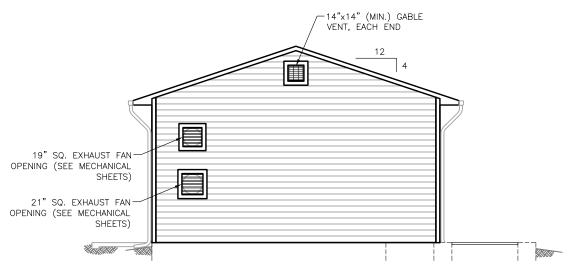

NORTH ELEVATION 11x17 SCALE: 1/8"=1'-0" 24x36 SCALE: 1/4"=1'-0"

SOUTH ELEVATION 11x17 SCALE: 1/8"=1'-0" 24x36 SCALE: 1/4"=1'-0"

WEST ELEVATION 11x17 SCALE: 1/8"=1'-0" 24x36 SCALE: 1/4"=1'-0"

WOODMEN HILLS METROPOLITAN DISTRICT LIFT STATION #1 REPLACEMENT