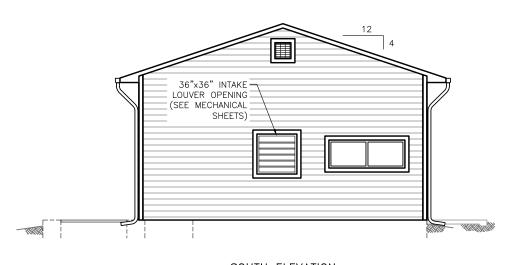

NORTH ELEVATION 11x17 SCALE: 1/8"=1'-0" 24x36 SCALE: 1/4"=1'-0"

SOUTH ELEVATION 11x17 SCALE: 1/8"=1'-0" 24x36 SCALE: 1/4"=1'-0"

WEST ELEVATION 11x17 SCALE: 1/8"=1'-0" 24x36 SCALE: 1/4"=1'-0"

WOODMEN HILLS METROPOLITAN DISTRICT LIFT STATION #1 REPLACEMENT