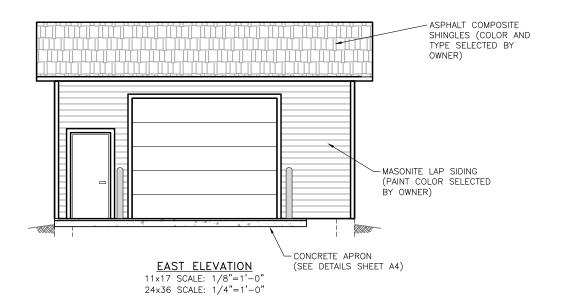

NORTH ELEVATION 11x17 SCALE: 1/8"=1'-0" 24x36 SCALE: 1/4"=1'-0"

SOUTH ELEVATION 11x17 SCALE: 1/8"=1'-0" 24x36 SCALE: 1/4"=1'-0"

WEST ELEVATION 11x17 SCALE: 1/8"=1'-0" 24x36 SCALE: 1/4"=1'-0"

WOODMEN HILLS METROPOLITAN DISTRICT LIFT STATION #1 REPLACEMENT