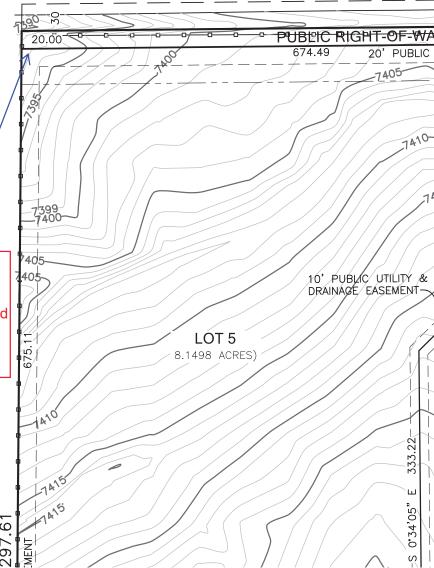

legree 25 minutes 59 seconds West, 1297.48 feet ot the larter of the Southeast Quarter;

orthwest Quarter of the Southeast Quarter South 89 1318.95 feet to the point of beginning.

Please specifically note 50' ROW is being dedicated for Walker Road in this plat. Include a note in the general note section as well.

I cannot add this note because only 20 feet of right-of-way is being dedicated. And since the 20-foot dedication is clearly noted on the plan I feel that having a note that states the obvious is superfluous.