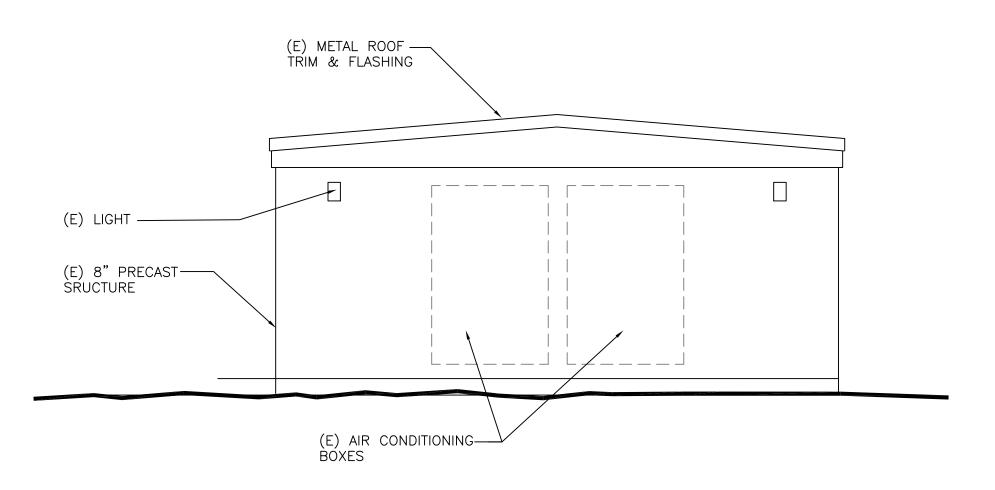

## **GENERAL NOTES:**

- ELECTRICAL LIGHTING SHOWN IN LIGHT/SCREENED PEN WEIGHT OR (E) IS EXISTING TO REMAIN, UNLESS OTHERWISE NOTED.
- 2. EXISTING LIGHTING IS EXISTING TO REMAIN, UNLESS OTHERWISE NOTED. MAINTAIN EXISTING BRANCH CIRCUITING AND 'ON'/'OFF' OPERATION.

#### DETAILED NOTES:

- EXISTING LED WALL MOUNTED LIGHT FIXTURE IS EXISTING TO REMAIN. MAINTAIN EXISTING BRANCH CIRCUIT AND 'ON'/'OFF' OPERATION.
- EXISTING METAL HALIDE WALL MOUNTED LIGHT FIXTURE IS EXISTING TO REMAIN. MAINTAIN EXISTING BRANCH CIRCUIT AND 'ON'/'OFF' OPERATION.