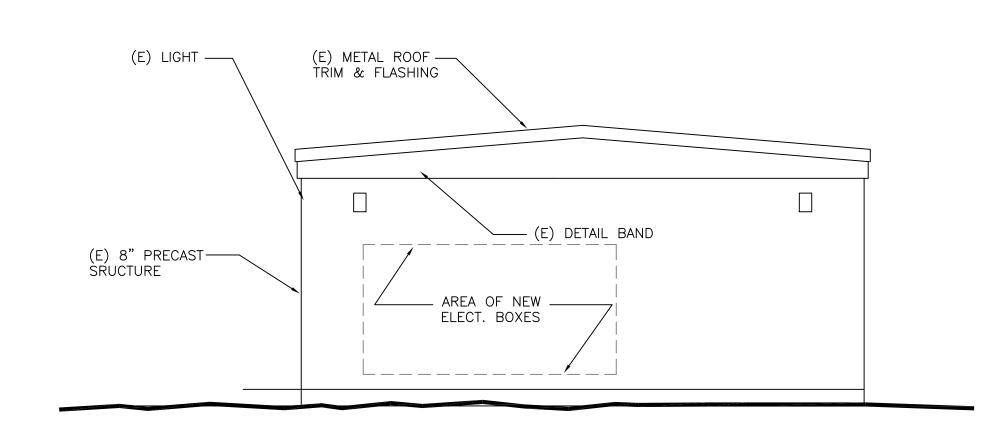

## **GENERAL NOTES:**

- ELECTRICAL LIGHTING SHOWN IN LIGHT/SCREENED PEN WEIGHT OR (E) IS EXISTING TO REMAIN, UNLESS OTHERWISE NOTED.
- 2. EXISTING LIGHTING IS EXISTING TO REMAIN, UNLESS OTHERWISE NOTED. MAINTAIN EXISTING BRANCH CIRCUITING AND 'ON'/'OFF' OPERATION.

#### DETAILED NOTES:

- EXISTING LED WALL MOUNTED LIGHT FIXTURE IS EXISTING TO REMAIN. MAINTAIN EXISTING BRANCH CIRCUIT AND 'ON'/'OFF' OPERATION.
- EXISTING METAL HALIDE WALL MOUNTED LIGHT FIXTURE IS EXISTING TO REMAIN. MAINTAIN EXISTING BRANCH CIRCUIT AND 'ON'/'OFF' OPERATION.