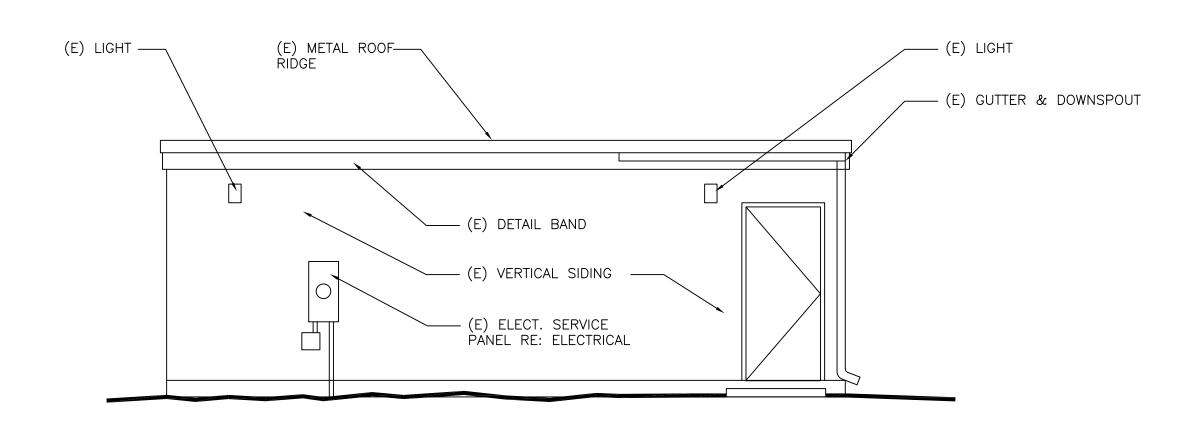

## **GENERAL NOTES:**

- ELECTRICAL LIGHTING SHOWN IN LIGHT/SCREENED PEN WEIGHT OR (E) IS EXISTING TO REMAIN, UNLESS OTHERWISE NOTED.
- 2. EXISTING LIGHTING IS EXISTING TO REMAIN, UNLESS OTHERWISE NOTED. MAINTAIN EXISTING BRANCH CIRCUITING AND 'ON'/'OFF' OPERATION.

#### DETAILED NOTES:

- EXISTING LED WALL MOUNTED LIGHT FIXTURE IS EXISTING TO REMAIN. MAINTAIN EXISTING BRANCH CIRCUIT AND 'ON'/'OFF' OPERATION.
- EXISTING METAL HALIDE WALL MOUNTED LIGHT FIXTURE IS EXISTING TO REMAIN. MAINTAIN EXISTING BRANCH CIRCUIT AND 'ON'/'OFF' OPERATION.