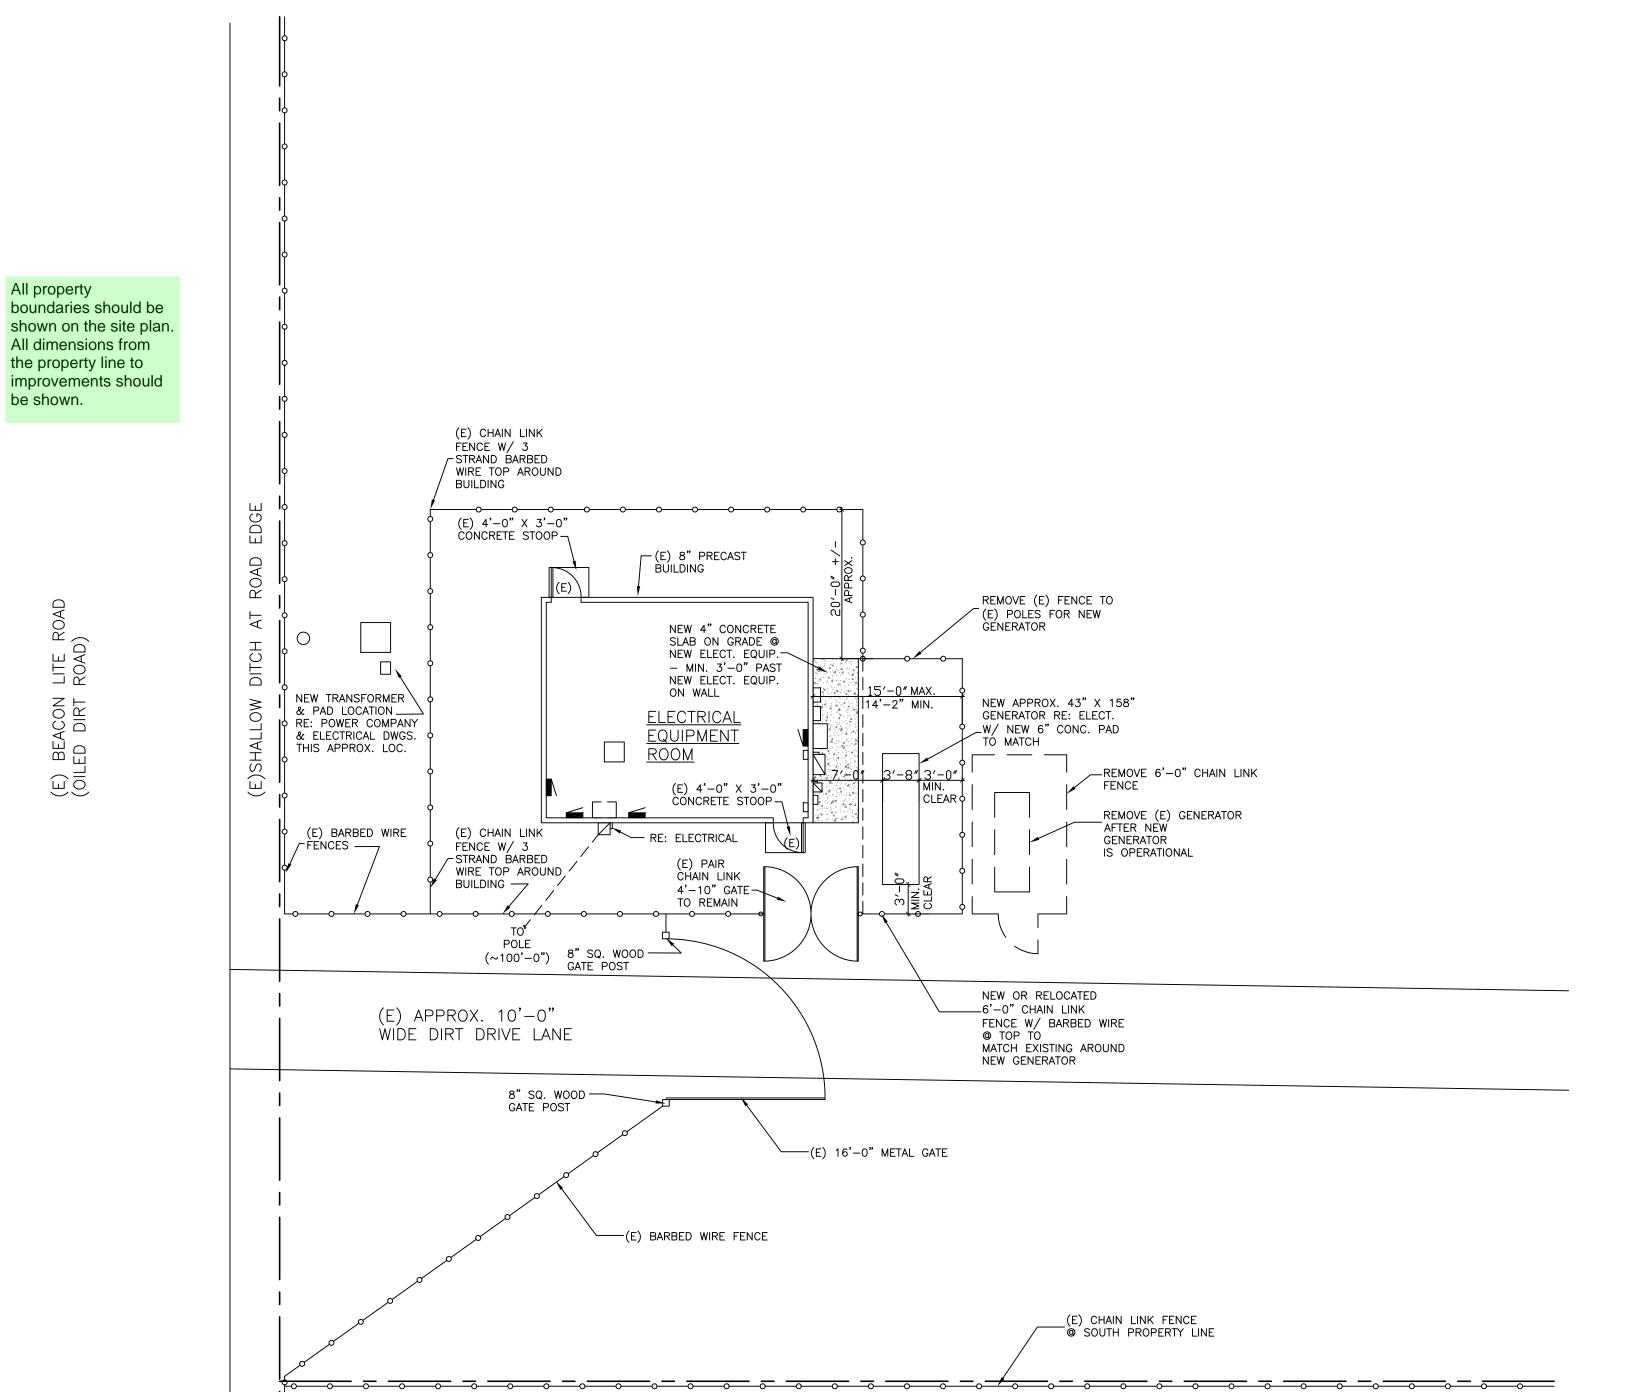

A1.0

(E) BEACON LITE ROAD (OILED DIRT ROAD)

1) ALL LANDSCAPING IS NATIVE
VEGETATION WITH NATIVE PRAIRIE
GRASSES & MOSTLY MATURE PINE
TREES AND A FEW YOUNG PINE
TREES STARTING IN THE AREA.

 CLOSEST EXISTING PINE TREES SHOWN ON THIS PLAN AT APPROXIMATE LOCATIONS.