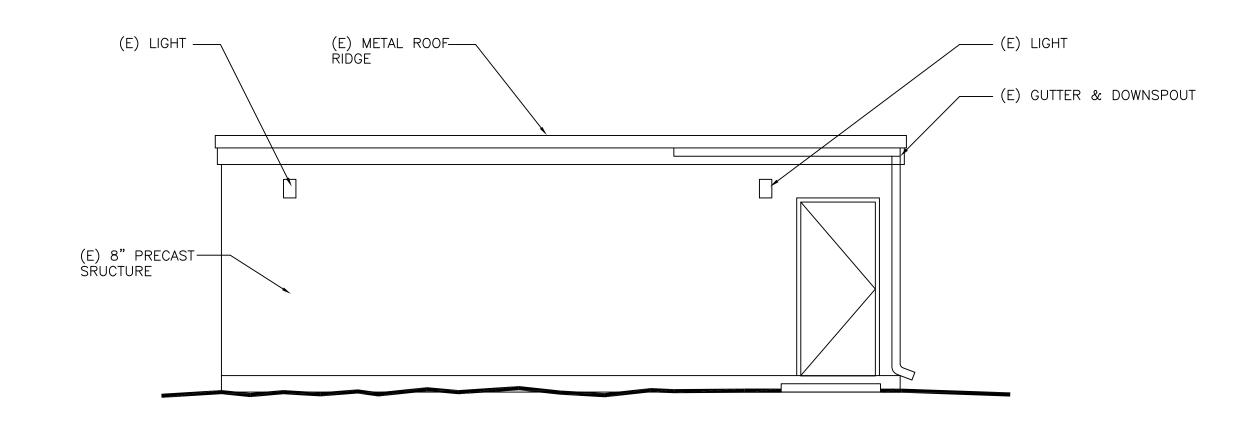

## **GENERAL NOTES:**

- ELECTRICAL LIGHTING SHOWN IN LIGHT/SCREENED PEN WEIGHT OR (E) IS EXISTING TO REMAIN, UNLESS OTHERWISE NOTED.
- 2. EXISTING LIGHTING IS EXISTING TO REMAIN, UNLESS OTHERWISE NOTED. MAINTAIN EXISTING BRANCH CIRCUITING AND 'ON'/'OFF' OPERATION.

#### DETAILED NOTES:

- EXISTING LED WALL MOUNTED LIGHT FIXTURE IS EXISTING TO REMAIN. MAINTAIN EXISTING BRANCH CIRCUIT AND 'ON'/'OFF' OPERATION.
- EXISTING METAL HALIDE WALL MOUNTED LIGHT FIXTURE IS EXISTING TO REMAIN. MAINTAIN EXISTING BRANCH CIRCUIT AND 'ON'/'OFF' OPERATION.