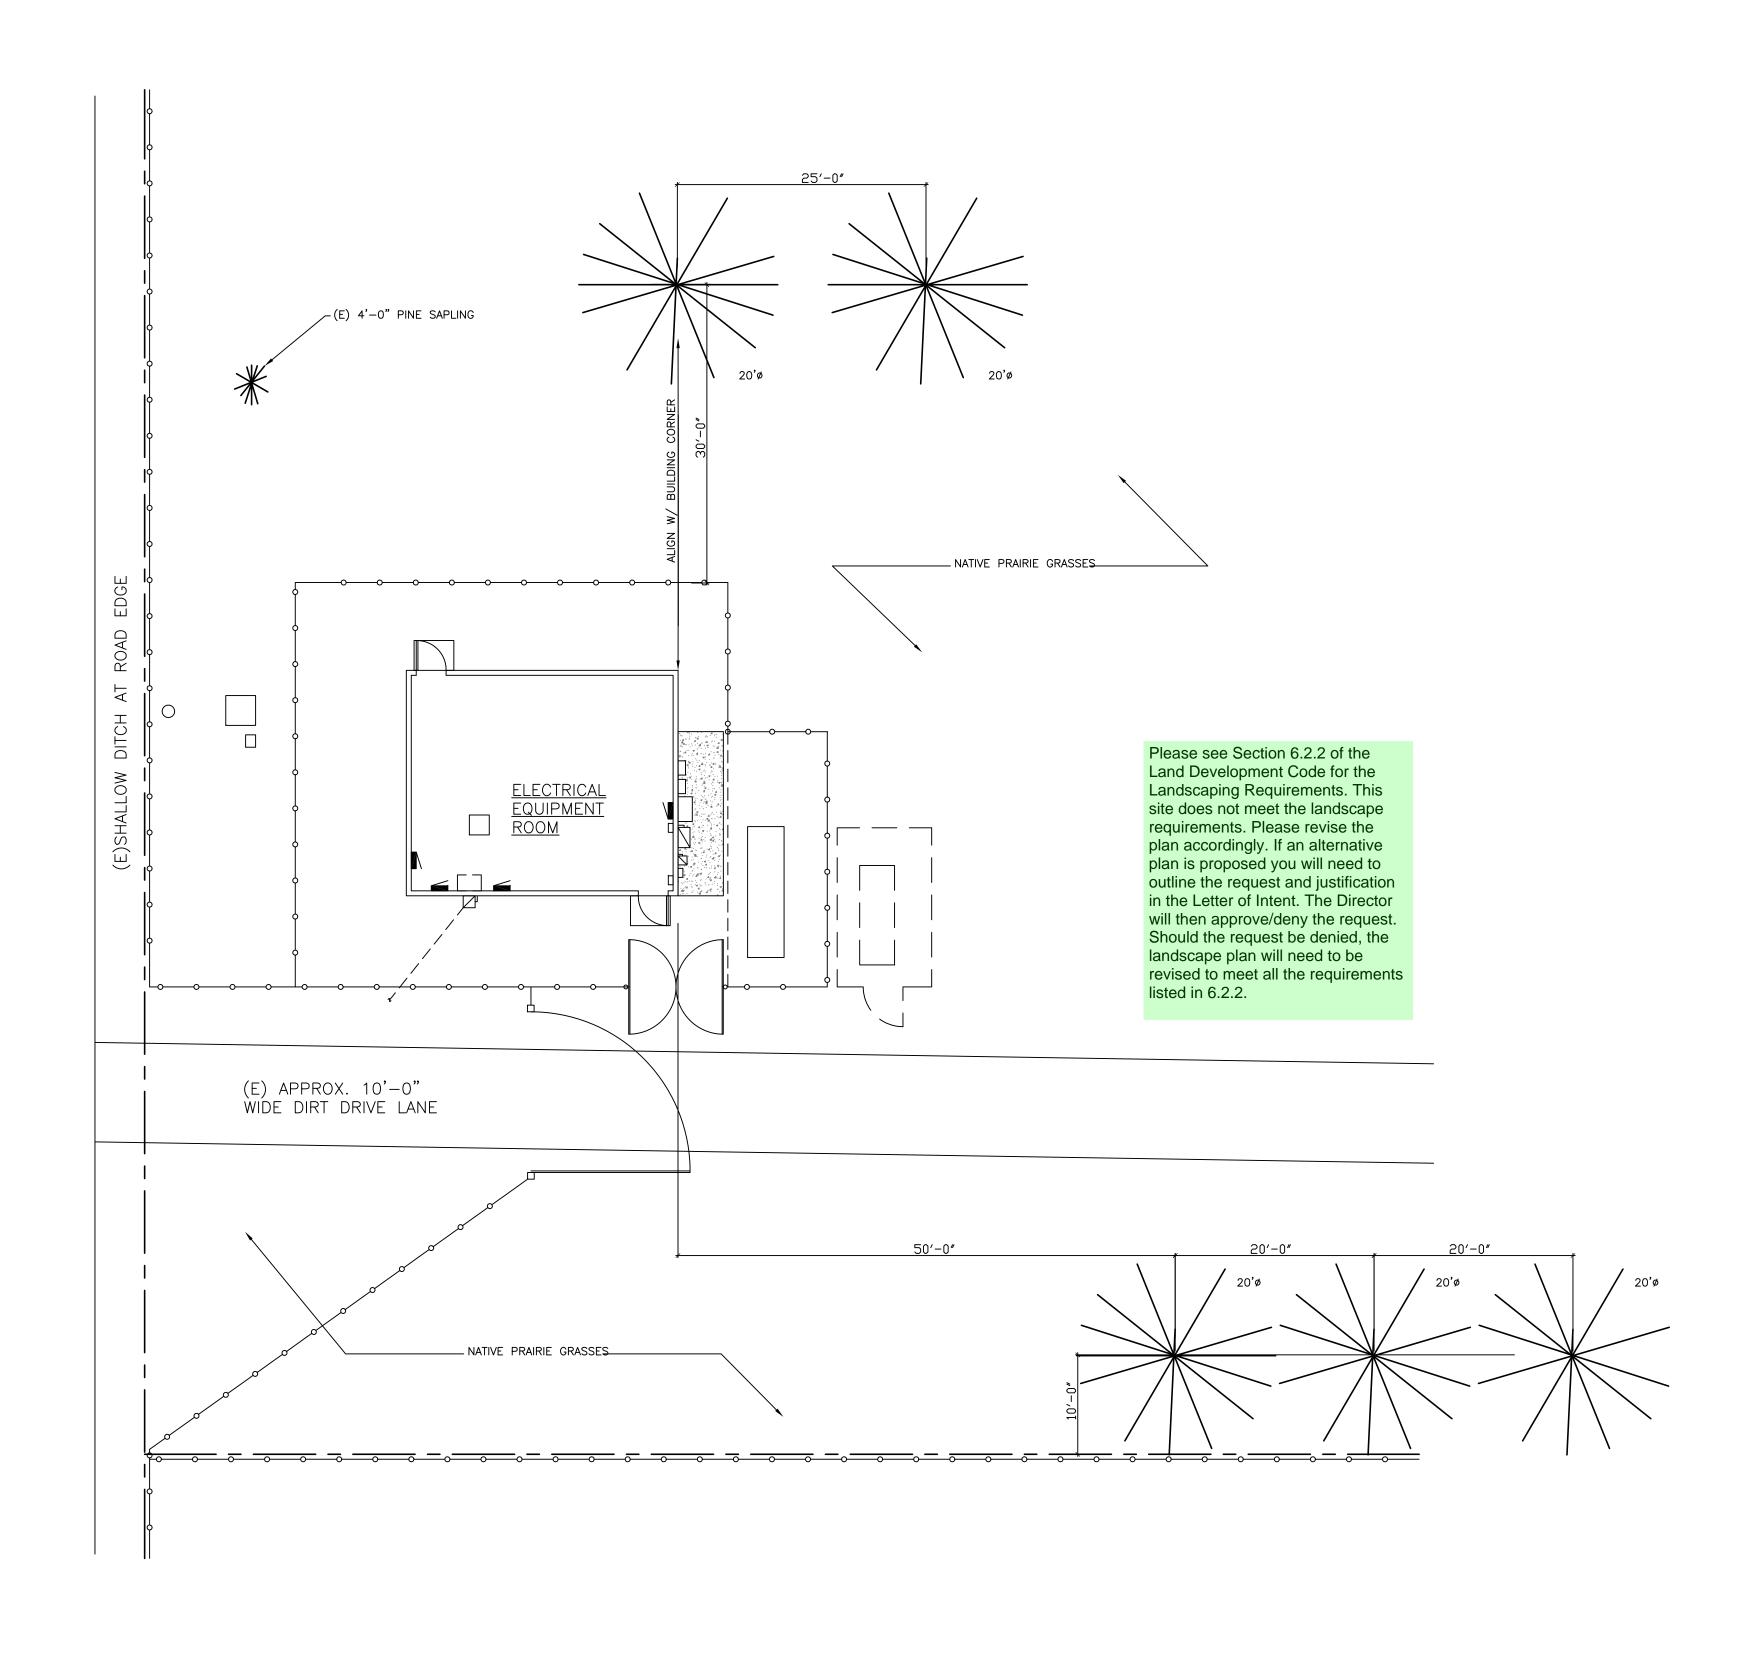

A1.0

(E) BEACON LITE ROAD (OILED DIRT ROAD)

1) ALL LANDSCAPING IS NATIVE
VEGETATION WITH NATIVE PRAIRIE
GRASSES & MOSTLY MATURE PINE
TREES AND A FEW YOUNG PINE
TREES STARTING IN THE AREA.

 CLOSEST EXISTING PINE TREES SHOWN ON THIS PLAN AT APPROXIMATE LOCATIONS.

All property boundaries should be shown on the site plan. All dimensions from the property line to improvements should be shown.

Subject: Text Box Page Label: 3 Lock: Locked Author: dsdruiz

Please see Section 6.2.2 of the Land Development Code for the Landscaping Requirements. This site does not meet the landscape requirements. Please revise the plan accordingly. If an alternative plan is proposed you will need to outline the request and justification in the Letter of Intent. The Director will then approve/deny the request. Should the request be denied, the landscape plan will need to be revised to meet all the requirements listed in 6.2.2.