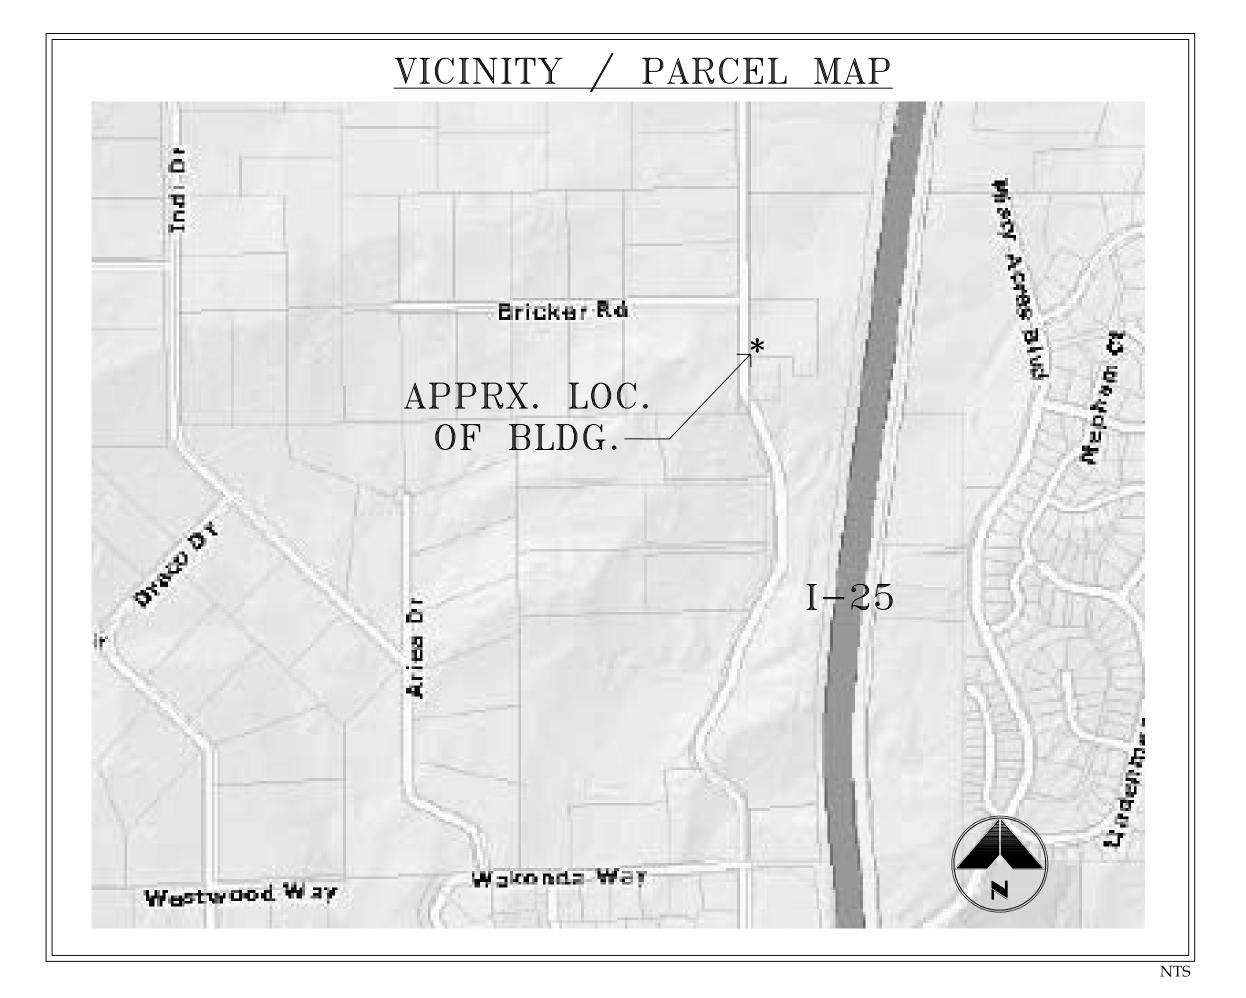

A1.0

(E) BEACON LITE ROAD (OILED DIRT ROAD)

1) ALL LANDSCAPING IS NATIVE
VEGETATION WITH NATIVE PRAIRIE
GRASSES & MOSTLY MATURE PINE
TREES AND A FEW YOUNG PINE
TREES STARTING IN THE AREA.

 CLOSEST EXISTING PINE TREES SHOWN ON THIS PLAN AT APPROXIMATE LOCATIONS.