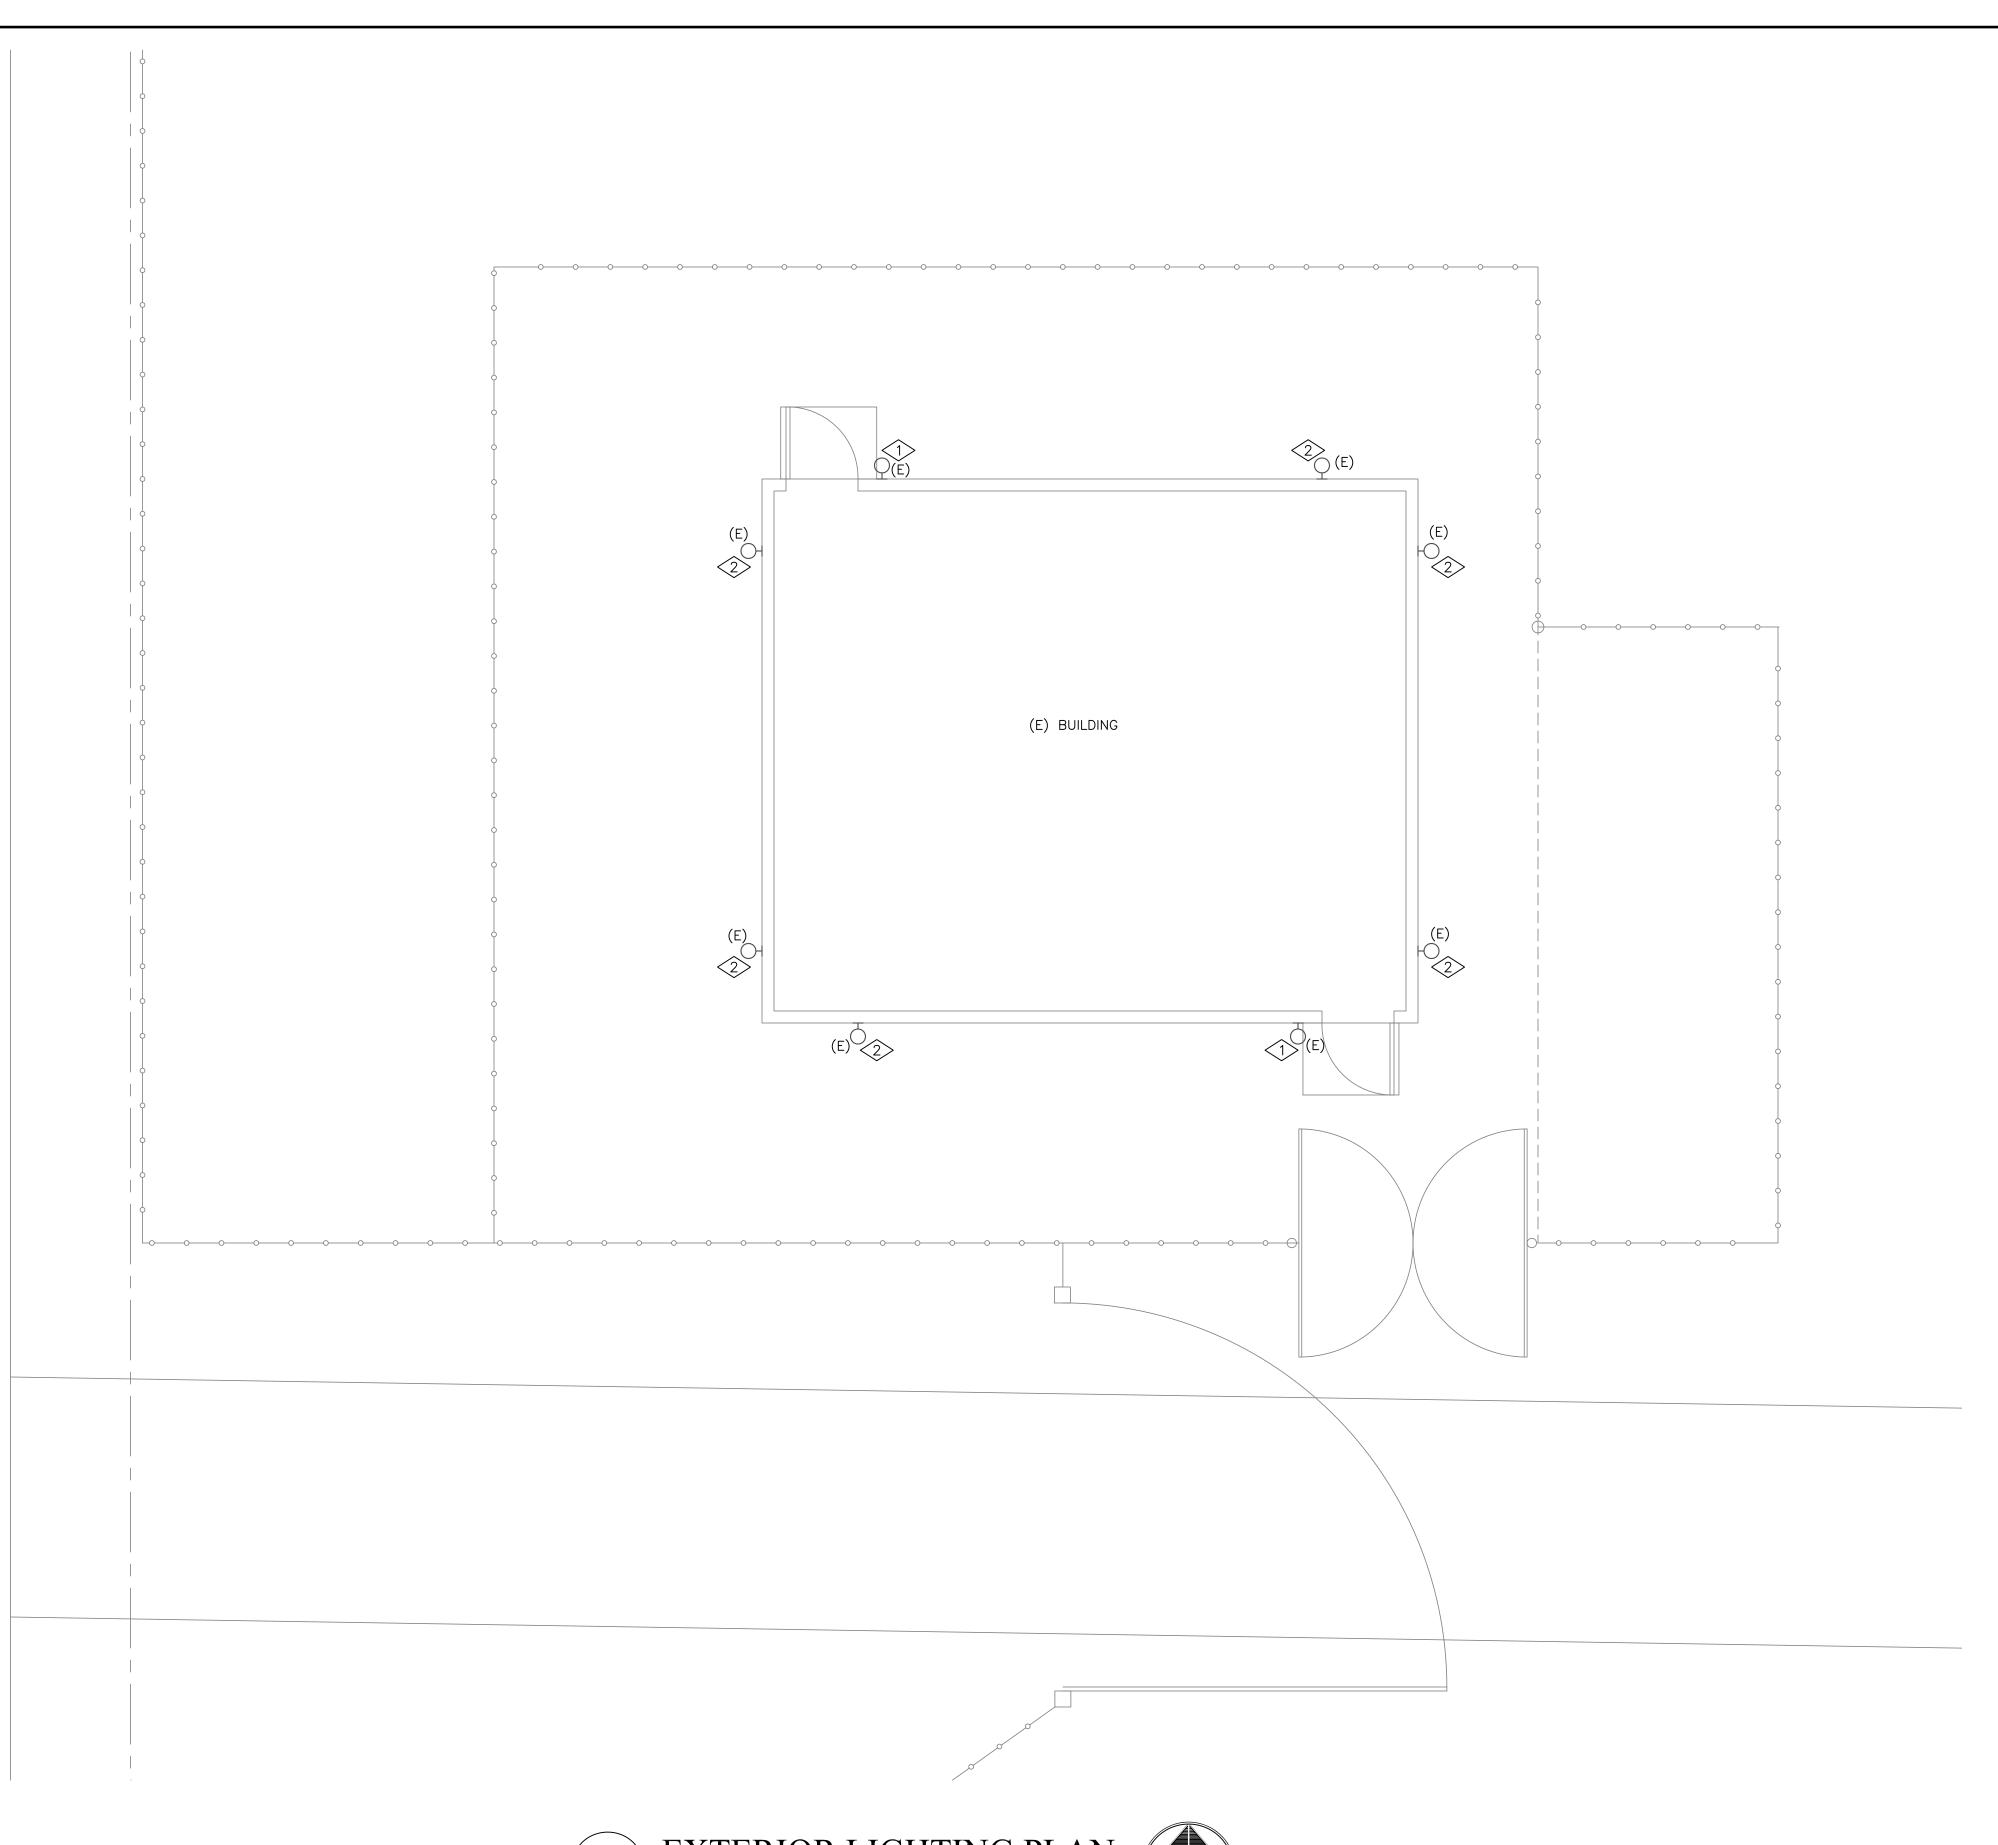

#### **ELECTRICAL:**

E1 EXTERIOR LIGHTING PLAN

## **GENERAL NOTES:**

- ELECTRICAL LIGHTING SHOWN IN LIGHT/SCREENED PEN WEIGHT OR (E) IS EXISTING TO REMAIN, UNLESS OTHERWISE NOTED.
- 2. EXISTING LIGHTING IS EXISTING TO REMAIN, UNLESS OTHERWISE NOTED. MAINTAIN EXISTING BRANCH CIRCUITING AND 'ON'/'OFF' OPERATION.

#### DETAILED NOTES:

- EXISTING LED WALL MOUNTED LIGHT FIXTURE IS EXISTING TO REMAIN. MAINTAIN EXISTING BRANCH CIRCUIT AND 'ON'/'OFF' OPERATION.
- EXISTING METAL HALIDE WALL MOUNTED LIGHT FIXTURE IS EXISTING TO REMAIN. MAINTAIN EXISTING BRANCH CIRCUIT AND 'ON'/'OFF' OPERATION.

|             |                         |                   | <u> </u>     |
|-------------|-------------------------|-------------------|--------------|
| HEET TITLE: | EXTERIOR<br>SHTING PLAN | DATE:<br>08-18-17 | PROJECT NO.: |
|             | 出之し                     |                   |              |
| HEET        | EXTERIOR<br>SHTING PL   | 0.                |              |