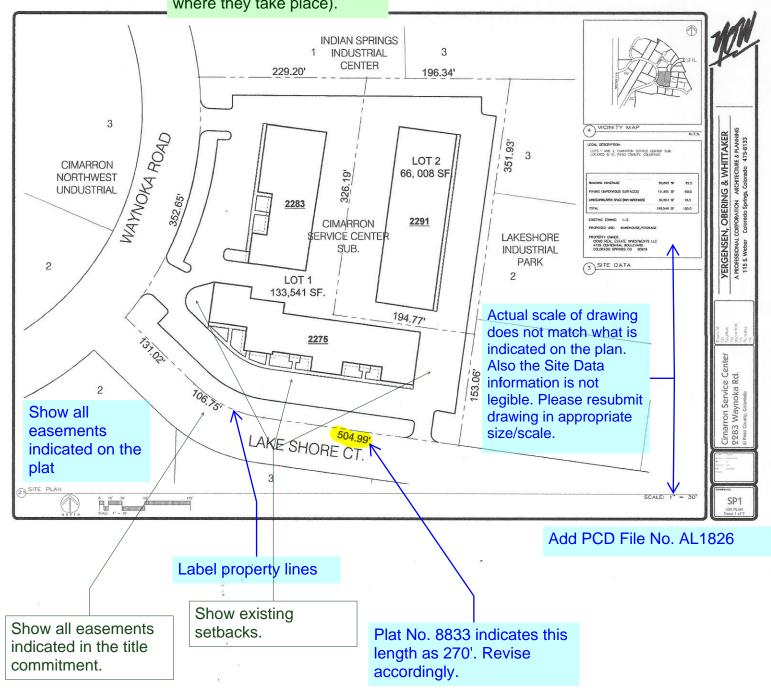

Include the units where the vehicle repair garages will take place. (attach the tenant map and mark the building where they take place).

## Daniel Torres (6)

Subject: Text Box Page Label: 1 Lock: Locked

**Author:** Daniel Torres Date: 11/30/2018 4:18:27 PM

Color:

Add PCD File No. AL1826

Subject: Callout Page Label: 1 Lock: Locked

**Author:** Daniel Torres Date: 11/30/2018 4:18:30 PM

Color:

Label property lines

Subject: Callout Page Label: 1 Lock: Locked

Author: Daniel Torres Date: 11/30/2018 4:18:30 PM

Color:

Plat No. 8833 indicates this length as

270'. Revise accordingly.

Subject: Highlight Page Label: 1 Lock: Locked

Author: Daniel Torres Date: 11/30/2018 4:18:31 PM

Color:

Subject: Text Box Page Label: 1 Lock: Locked

Author: Daniel Torres Date: 11/30/2018 4:18:32 PM

Color:

Show all easements indicated on the plat

Show all

plat

easements

indicated on the

Subject: Callout Page Label: 1 Lock: Locked

**Author:** Daniel Torres

Date: 11/30/2018 4:18:32 PM

Color:

Actual scale of drawing does not match what is indicated on the plan. Also the Site Data information is not legible. Please resubmit drawing in appropriate

size/scale.

## dsdkendall (3)

Include the units where the vehicle repair garages will take place. (attach the tenant map and mark the building where they take place).

| INDIAN SPRINGS | IN

Subject: Text Box Page Label: 1 Lock: Locked Author: dsdkendall

Date: 11/30/2018 4:18:24 PM

Color:

Include the units where the vehicle repair garages will take place. (attach the tenant map and mark the building where they take place).

WKE SHOPE CT

Subject: Callout Page Label: 1 Lock: Locked Author: dsdkendall

Date: 11/30/2018 4:18:24 PM

Color:

Show all easements indicated in the title commitment.

Subject: Callout Page Label: 1 Lock: Locked Author: dsdkendall

Date: 11/30/2018 4:18:26 PM

Color:

Show existing setbacks.