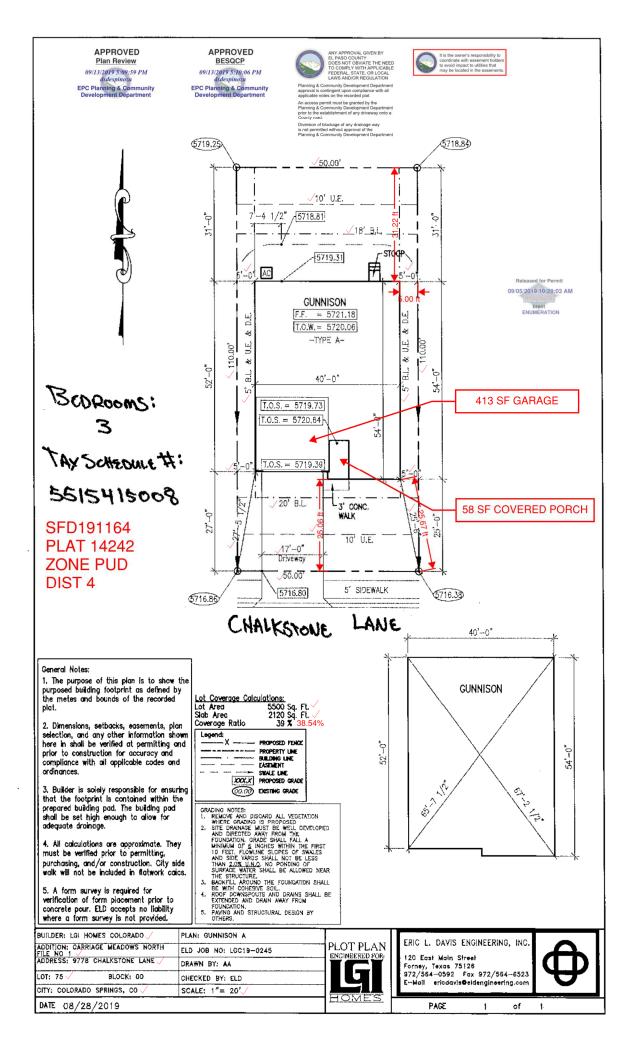

## **SITE**

**2017 PPRBC** 

Parcel: 5515415008

Map #: 957G

Address: 9778 CHALKSTONE LN, COLORADO SPRINGS

**Description:** 

RESIDENCE

Type of Unit:

Garage 413

Main Level 1649

2062 Total Square Feet

**Required PPRBD Departments (2)** 

**Enumeration** 

**APPROVED** 

**BRENT** 

9/5/2019 10:29:15 AM

**Floodplain** 

(N/A) RBD GIS

## **Required Outside Departments (1)**

**County Zoning** 

APPROVED Plan Review

09/13/2019 5:11:58 PM dsdespinoza

EPC Planning & Community Development Department

Release of this plan does not preclude compliance with all applicable codes, ordinances and other pertinent regulations. This plan set must be present on the job site for every inspection.