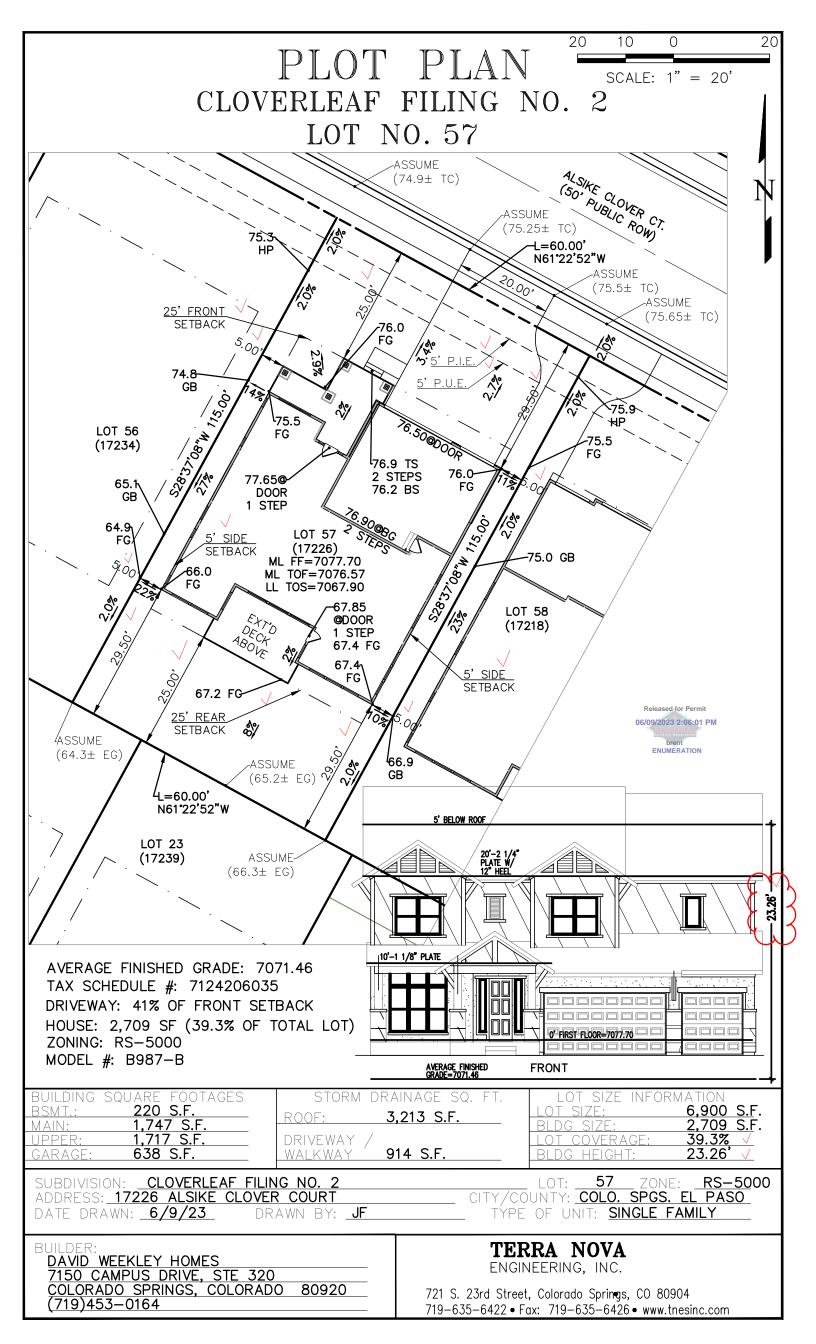

## RESIDENTIAL

**2017 PPRBC** 

Parcel: 7124206035

**Address: 17226 ALSIKE CLOVER CT, MONUMENT** 

**Description:** 

### RESIDENCE

Contractor: WEEKLEY HOMES LLC

Type of Unit:

| Garage        | 638  |
|---------------|------|
| Lower Level 1 | 220  |
| Lower Level 2 | 1697 |
| Main Level    | 1747 |
| Upper Level 1 | 1717 |

6019 Total Square Feet