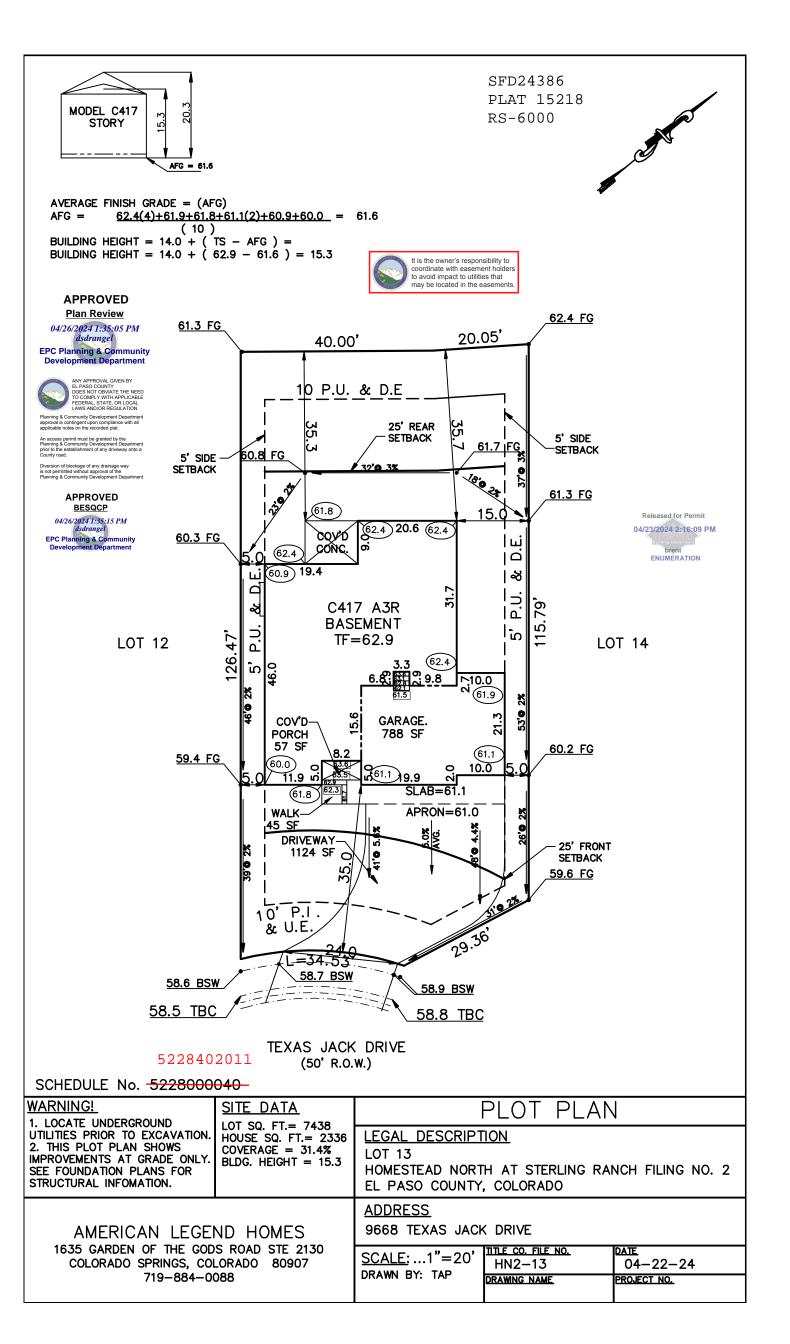

## SITE

2023 PPRBC 2021 IECC Amended

Parcel: 5228402011

Address: 9668 TEXAS JACK DR, COLORADO SPRINGS

Total Square Feet

**Description:** 

### RESIDENCE

Type of Unit:

| Garage        | 411  |
|---------------|------|
| Lower Level 2 | 1573 |
| Main Level    | 1546 |
|               | 3530 |

#### **Enumeration**

**APPROVED** 

**BRENT** 

4/23/2024 2:16:49 PM

## **Required Outside Departments (1)**

**County Zoning** 

**APPROVED** 

**Plan Review** 

04/26/2024 1:35:28 PM dsdrangel

EPC Planning & Community
Development Department

Release of this plan does not preclude compliance with all applicable codes, ordinances and other pertinent regulations. This plan set must be present on the job site for every inspection.