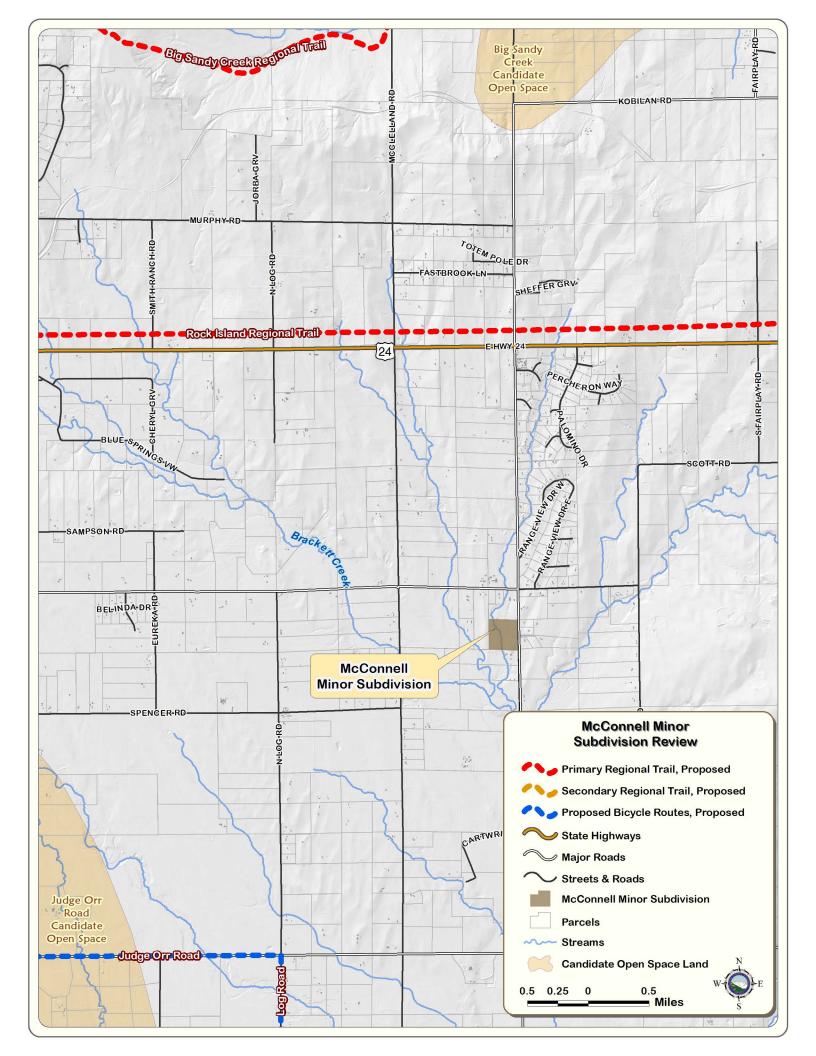

The El Paso County Parks Master Plan (2013) shows no parks, trails, or open space impacted by this project. The project site is located south of the intersection of Scott Road and North Ellicott Highway. The proposed Rock Island Primary Regional Trail is located approximately 2.4 miles north of the project site. The project site is not located within or near any Candidate Open Space lands.

As no trail easement or park land dedications are necessary for this filing, El Paso County Parks staff recommends fees in lieu of land for regional park purposes in the amount of \$1,290 as shown on the attached Subdivision Review Form. These comments are being provided administratively, as the Park Advisory Board as elected to not review or endorse minor subdivision development applications.