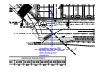

Author: dsdrice Color: Layer:

Space: Page Label: 48 ditch?

49 (7)

Subject: Callout Page Index: 49

Date: 10/26/2021 12:59:47 PM

Author: CDurham

Color: Layer: Space:

Page Label: 49

Verify volumes and elevations shown.

Subject: Callout Page Index: 49

Date: 10/26/2021 1:00:03 PM

Author: CDurham

Color: Layer: Space:

Page Label: 49

Show and address in report how overflow is conveyed under/over existing trail.

Subject: Callout Page Index: 49

Date: 11/12/2021 2:03:30 PM

Author: CDurham

Color: Layer: Space:

Page Label: 49

Maintenance access must be no farther than 24 feet from forebay, pond bottom, or outlet structure.

Subject: Callout Page Index: 49

Date: 11/12/2021 1:38:21 PM

Author: dsdrice

Color: Layer: Space:

Page Label: 49

Show existing contours

Subject: Callout Page Index: 49

Date: 11/12/2021 1:39:08 PM

Author: dsdrice

Color: Layer: Space:

Page Label: 49

Sidewalk chase?

Subject:

Page Index: 49

Date: 11/12/2021 1:39:08 PM

Author: dsdrice

Color: Layer: Space:

Page Label: 49

Inundation area at 92

Subject: Callout Page Index: 49

**Date:** 11/12/2021 1:41:00 PM

Author: dsdrice Color:

Layer: Space:

Page Label: 49

Inundation area at FSD spillway overflow? This will

affect building floor elevations.