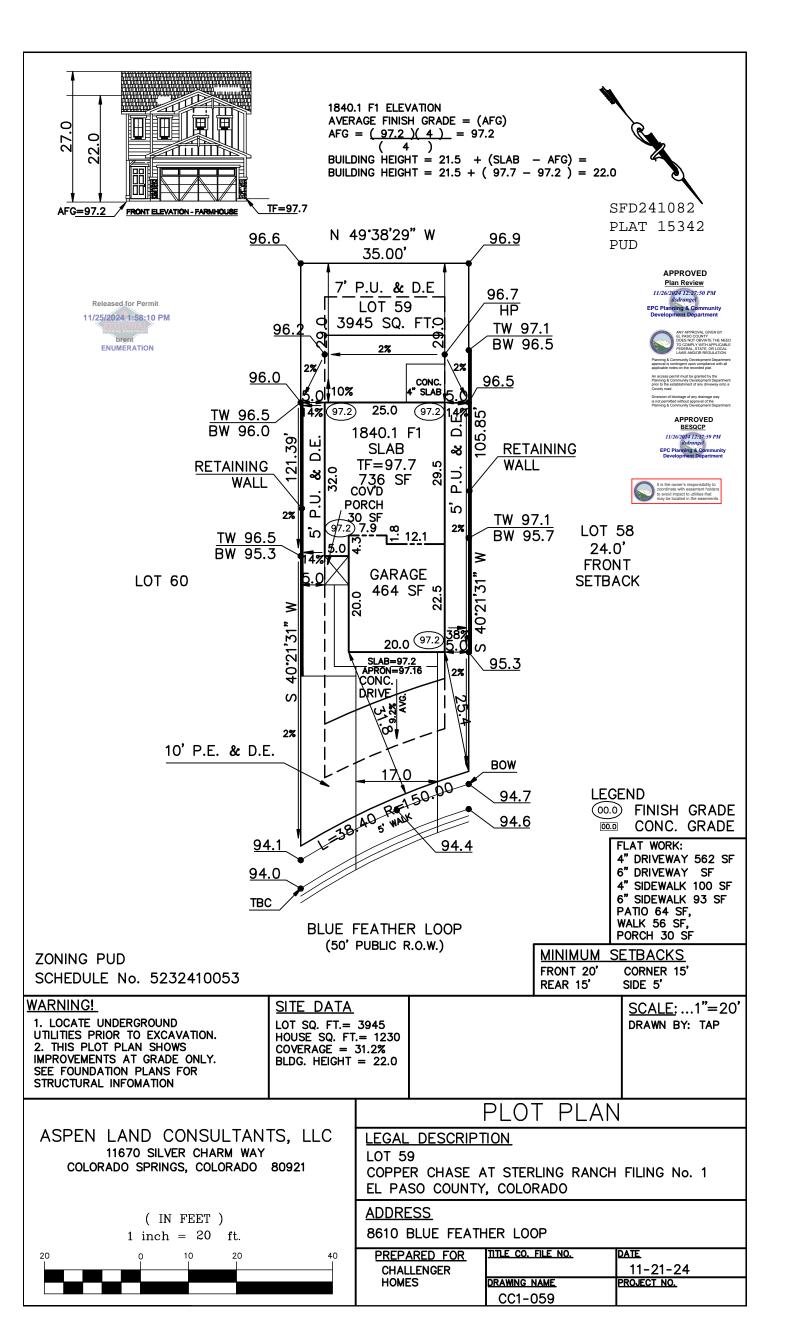

#### SITE

### 2023 PPRBC 2021 IECC Amended

Parcel: 5232410053

## **Address: 8610 BLUE FEATHER LOOP, COLORADO SPRINGS**

**Description:** 

RESIDENCE

Type of Unit:

| Garage        | 431  |
|---------------|------|
| Main Level    | 739  |
| Upper Level 1 | 1101 |

2271 Total Square Feet

# **Required PPRBD Departments (2)**

**Enumeration** 

**APPROVED** 

**BRENT** 

11/25/2024 1:58:38 PM

**Floodplain** 

(N/A) RBD GIS

### **Required Outside Departments (2)**

**County Zoning** 

**APPROVED** 

**Plan Review** 

11/26/2024 12:28:19 PM dsdrangel

asarange

EPC Planning & Community Development Department **City Engr** 

Release of this plan does not preclude compliance with all applicable codes, ordinances and other pertinent regulations. This plan set must be present on the job site for every inspection.