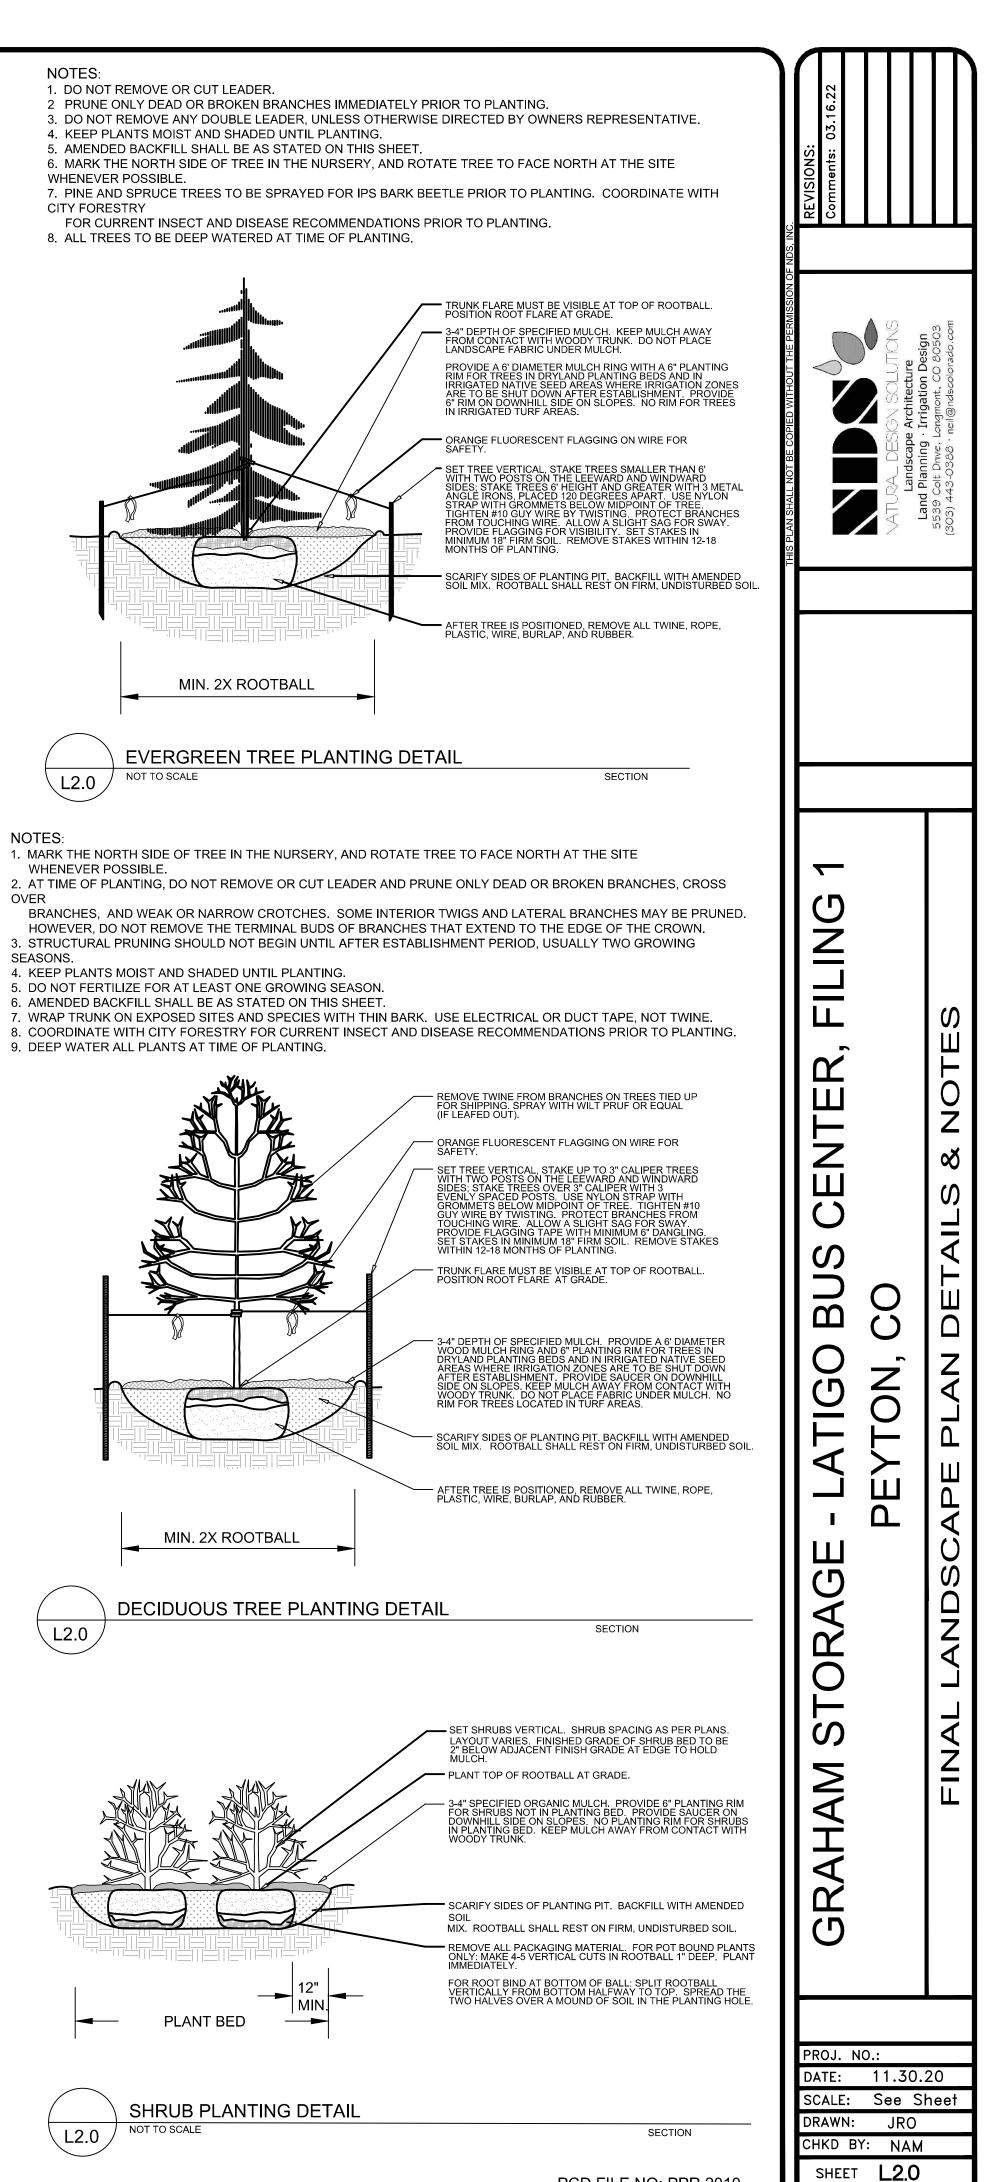

LANDSCAPE CONTRACTOR TO PROVIDE ALL LABOR AND MATERIALS NECESSARY TO FURNISH SCOPE OF WORK AS SHOWN PER PLAN.

- EXISTING TOPSOIL IS TO BE STOCKPILED AND USED TO ESTABLISH FINAL GRADES WITHIN LANDSCAPE AREAS. ALL STOCKPILED SOIL MUST BE CLEAR OF WEEDS, ROCKS AND DEBRIS BEFORE REUSE. ALL BERMED PLANTING BEDS TO BE CREATED WITH IMPORTED TOPSOIL.
- GENERAL CONTRACTOR TO RE-SPREAD STOCKPILED SOIL AND ESTABLISH ROUGH GRADE CONDITIONS TO THE FOLLOWING SPECIFICATIONS: A. 1" BELOW CURB FOR ALL SEEDED AREAS. B. 2.5" BELOW CURB FOR ALL SODDED AREAS.
- C. 4" BELOW CURB FOR ALL PLANTING, ROCK AND MULCH BEDS.
- CONTRACTOR TO TILL PARKING LOT ISLANDS TO A DEPTH OF 30".
- AMEND ALL PLANTING BEDS WITH CLASS 1 COMPOST. APPLY AT RATE OF 13. 3 CYDS. PER 1000 SQUARE FEET TO ALL PLANTING BEDS AND MANICURED LAWN AREAS, AND 2 CYDS. PER 1000 SQUARE FEET FOR SEEDED AREAS. TILL, MIXING THOROUGHLY, INTO THE UPPER 8" OF SOIL.
- FINE GRADE TO BE ESTABLISHED BY LANDSCAPE CONTRACTOR. FINE GRADE SHALL BE FREE OF ROCKS AND DEBRIS. FINE GRADE IN SEED AREAS SHALL BE FREE FROM ROCKS AND DEBRIS ½" AND GREATER. FINE || 14. GRADE IN SODDED AREAS SHALL BE FREE FROM ROCKS AND DEBRIS  $\frac{1}{4}$ "AND GREATER. CONTRACTOR TO REPORT ANY POOR DRAINAGE CONDITIONS PRIOR TO CONSTRUCTION.
- CONTRACTOR IS TO PROVIDE VERIFICATION THAT ALL SOD IS OF THE SPECIES SHOWN ON THIS PLAN. NO SUBSTITUTIONS WILL BE ALLOWED. SOD TO BE LAID WITH TIGHT STAGGERED EDGES AND BE ROLLED AFTER INSTALLATION. SEEDED AREAS CANNOT BE SUBSTITUTED WITH SOD.
- MULCHS: ALL PLANTING BEDS THAT CALL FOR WOOD/ORGANIC MULCH TO RECEIVE 4" ORGANIC SHREDDED BARK MULCH. SHREDDED MULCH IS TO BE OF FIBROUS MATERIAL, NOT CHIPS OR CHUNKS. NO FABRIC IS TO BE PLACED UNDER WOOD/ORGANIC MULCH. TREES IN TURF AND NATIVE GRASS AREAS TO RECEIVE 4' DIAMETER OF WOOD MULCH, 3" DEPTH. SHRUBS AND GROUNDCOVERS IN NATIVE GRASS AREAS TO RECEIVE 3' DIAMETER OF WOOD MULCH, 3" DEEP. ALL MULCHED BEDS ARE TO BE SPRAYED WITH WATER AFTER INSTALLATION TO HELP MULCH TO MAT DOWN.

TREES IN COBBLE/ROCK MULCH TO RECEIVE 4' DIAMETER OF WOOD MULCH, 3" DEEP. SHRUBS AND GROUNDCOVERS IN COBBLE/ROCK MULCH AREAS TO RECEIVE 3' DIAMETER OF WOOD MULCH, 3" DEEP. NO FABRIC UNDERLAYMENT IN WOOD MULCH AREAS.