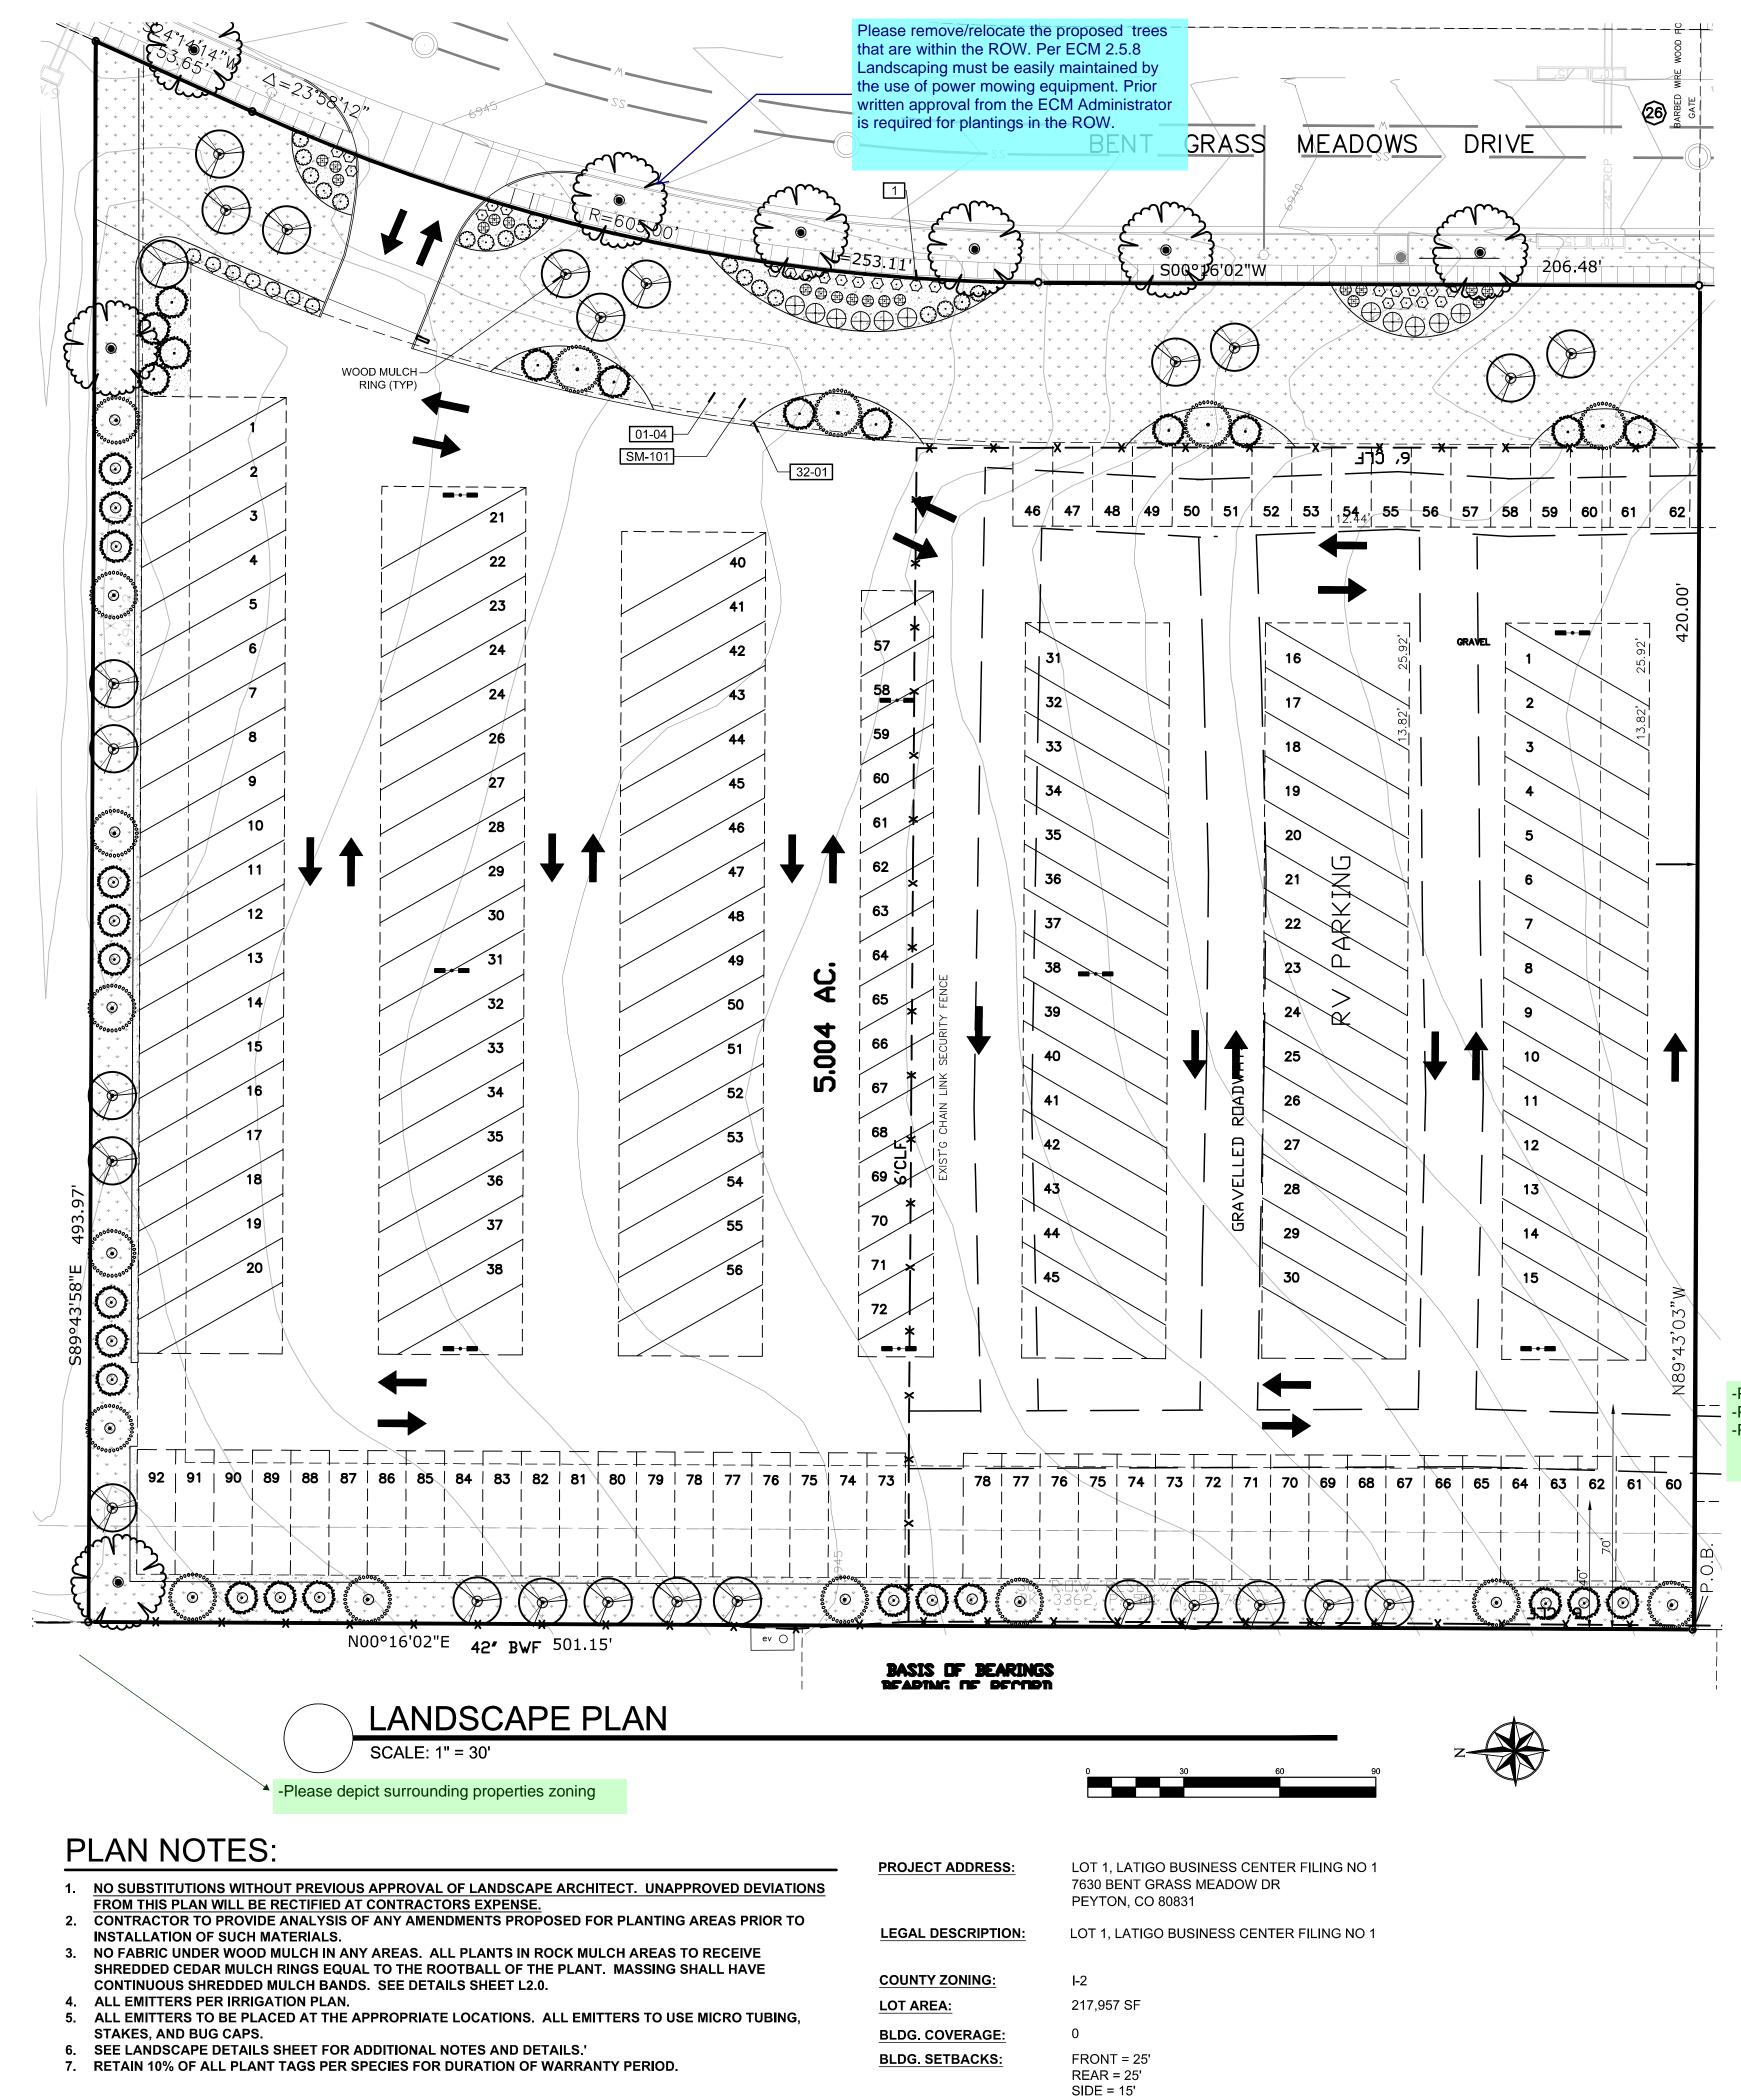

| PLANT SCH                              | IEDUL | .E         |                                                                                                                       |             | FOR REFERENCE ONLY.<br>FY ALL COUNTS PER PLAN |
|----------------------------------------|-------|------------|-----------------------------------------------------------------------------------------------------------------------|-------------|-----------------------------------------------|
|                                        | CODE  | <u>QTY</u> | BOTANICAL / COMMON NAME                                                                                               | <u>CONT</u> | CAL                                           |
|                                        | AH    | 26         | ACER TATARICUM `HOT WINGS` / HOT WINGS TATARIAN MAPLE                                                                 | B & B       | 1.5" CAL MULTISTEM                            |
| · · ·                                  | CO    | 8          | CELTIS OCCIDENTALIS / COMMON HACKBERRY                                                                                | B & B       | 1.5"CAL                                       |
| 00000000000000000000000000000000000000 | JSM   | 30         | JUNIPERUS SCOPULORUM / ROCKY MOUNTAIN JUNIPER                                                                         | 4` HEIGHT   |                                               |
| • • • • • • • • • • • • • • • • • • •  | PE    | 16         | PINUS EDULIS / PINON PINE                                                                                             | 6` HT       |                                               |
| SHRUBS                                 | CODE  | QTY        | BOTANICAL / COMMON NAME                                                                                               | SIZE        |                                               |
|                                        | AL    | 19         | AMORPHA CANESCENS / LEADPLANT                                                                                         | 5 GAL       |                                               |
| $\bigoplus$                            | CMF   | 11         | CHAMAEBATIARIA MILLEFOLIUM `FERNBUSH` / FERNBUSH                                                                      | 5 GAL       |                                               |
| $\langle \cdot \rangle$                | ES    | 25         | ERICAMERIA NAUSEOSA SPECIOSA / DWARF BLUE RABBITBRUSH                                                                 | 5 GAL       |                                               |
| $\langle \cdot \rangle$                | FA    | 18         | FALLUGIA PARADOXA / APACHE PLUME<br>12356D                                                                            | 5 GAL       |                                               |
| GRASSES                                | CODE  | <u>QTY</u> | BOTANICAL / COMMON NAME                                                                                               | SIZE        |                                               |
| $\bigcirc$                             | SW    | 7          | SPOROBOLUS WRIGHTII / BIG SACATON                                                                                     | 1 GAL       |                                               |
| GROUND COVERS                          | CODE  | <u>QTY</u> | BOTANICAL / COMMON NAME                                                                                               | CONT        |                                               |
|                                        | NS    | 36,368 SF  | NATIVE SEED MIX / EPCCD SHOTGUN MIX - UPDATED 2022<br>SEE SHEET L1.0                                                  | SEED        |                                               |
| MULCHES                                | CODE  | <u>QTY</u> | BOTANICAL / COMMON NAME                                                                                               | CONT        |                                               |
|                                        | RM    | 6,602 SF   | ROCK MULCH / RIVER ROCK 1"-2"<br>PER OWNER APPROVAL. PLACE TO A UNIFORM DEPTH OF 3"                                   | MULCH       |                                               |
|                                        | WM    | 516 SF     | SHREDDED WOOD MULCH / WOOD MULCH<br>GORILLA HAIR OR SHREDDED REDWOOD MULCH. NO WEED<br>BARRIER UNDER WOOD MULCH AREAS | MULCH       |                                               |

| PLACE SHREDDED CEDAR MULCH AROUND BASE OF ALL<br>PERENNIALS AND GRASSES IN LARGE COBBLE AREAS. MASSED<br>PERENNIALS TO RECEIVE LARGE RING AROUND ENTIRE GROUP |                                                                                                                                                                              | Bluestem                                                                                                                                                                                                                                                                                 | , Big Kaw, Bison, Champ                                                                                                                                                                                                                                              | 05.0.0                                                                                                                                                                                                                                                                                                                                                                             | seconde protector                                                                                                                                                                                                                                                                                                                                                                                                                                                                                                                                                                                                                                                                                                                                                                                                 |
|---------------------------------------------------------------------------------------------------------------------------------------------------------------|------------------------------------------------------------------------------------------------------------------------------------------------------------------------------|------------------------------------------------------------------------------------------------------------------------------------------------------------------------------------------------------------------------------------------------------------------------------------------|----------------------------------------------------------------------------------------------------------------------------------------------------------------------------------------------------------------------------------------------------------------------|------------------------------------------------------------------------------------------------------------------------------------------------------------------------------------------------------------------------------------------------------------------------------------------------------------------------------------------------------------------------------------|-------------------------------------------------------------------------------------------------------------------------------------------------------------------------------------------------------------------------------------------------------------------------------------------------------------------------------------------------------------------------------------------------------------------------------------------------------------------------------------------------------------------------------------------------------------------------------------------------------------------------------------------------------------------------------------------------------------------------------------------------------------------------------------------------------------------|
| 'ERENNIALS TO RECEIVE LARGE RING AROUND ENTIRE GROUP                                                                                                          |                                                                                                                                                                              | Thative .                                                                                                                                                                                                                                                                                |                                                                                                                                                                                                                                                                      | 20.0 %                                                                                                                                                                                                                                                                                                                                                                             | 1.08                                                                                                                                                                                                                                                                                                                                                                                                                                                                                                                                                                                                                                                                                                                                                                                                              |
| TYP). WOOD MULCH NOT REQUIRED AROUND BASE OF PLANTS<br>OCATED IN PEA GRAVEL.                                                                                  |                                                                                                                                                                              | Nalive                                                                                                                                                                                                                                                                                   | 2                                                                                                                                                                                                                                                                    |                                                                                                                                                                                                                                                                                                                                                                                    | .12                                                                                                                                                                                                                                                                                                                                                                                                                                                                                                                                                                                                                                                                                                                                                                                                               |
| DESCRIPTION                                                                                                                                                   | QTY                                                                                                                                                                          | Native                                                                                                                                                                                                                                                                                   | ediegrass Lodonn                                                                                                                                                                                                                                                     | 10.0%                                                                                                                                                                                                                                                                                                                                                                              | .40                                                                                                                                                                                                                                                                                                                                                                                                                                                                                                                                                                                                                                                                                                                                                                                                               |
| SEED ALL DISTURBED AREAS WITH NATIVE LAWN MIX UNLESS                                                                                                          |                                                                                                                                                                              | Native                                                                                                                                                                                                                                                                                   |                                                                                                                                                                                                                                                                      | 20.0%                                                                                                                                                                                                                                                                                                                                                                              | 1.60                                                                                                                                                                                                                                                                                                                                                                                                                                                                                                                                                                                                                                                                                                                                                                                                              |
|                                                                                                                                                               |                                                                                                                                                                              | Grama, S<br>Native                                                                                                                                                                                                                                                                       | ideoats Vaughn, Butte, El<br>Reno, Niner                                                                                                                                                                                                                             | 10.0%                                                                                                                                                                                                                                                                                                                                                                              | .46                                                                                                                                                                                                                                                                                                                                                                                                                                                                                                                                                                                                                                                                                                                                                                                                               |
| DESCRIPTION                                                                                                                                                   | <u>QTY</u>                                                                                                                                                                   | Switchgra                                                                                                                                                                                                                                                                                | Blackweil, Greenville                                                                                                                                                                                                                                                | 10%                                                                                                                                                                                                                                                                                                                                                                                | .20                                                                                                                                                                                                                                                                                                                                                                                                                                                                                                                                                                                                                                                                                                                                                                                                               |
| 4 G ROLL TOP STEEL EDGING, STAKED 30" OC MAX.                                                                                                                 | 2,069 LF                                                                                                                                                                     |                                                                                                                                                                                                                                                                                          | andreed Goshen, Pronghorn                                                                                                                                                                                                                                            | 10.0%                                                                                                                                                                                                                                                                                                                                                                              | 32                                                                                                                                                                                                                                                                                                                                                                                                                                                                                                                                                                                                                                                                                                                                                                                                                |
| DESCRIPTION                                                                                                                                                   | <u>QTY</u>                                                                                                                                                                   |                                                                                                                                                                                                                                                                                          |                                                                                                                                                                                                                                                                      | 10.0%                                                                                                                                                                                                                                                                                                                                                                              | .51                                                                                                                                                                                                                                                                                                                                                                                                                                                                                                                                                                                                                                                                                                                                                                                                               |
|                                                                                                                                                               | ESCRIPTION<br>EED ALL DISTURBED AREAS WITH NATIVE LAWN MIX UNLESS<br>THERWISE NOTED.<br>ELANDSCAPE IMPROVEMENTS<br>ESCRIPTION<br>G ROLL TOP STEEL EDGING, STAKED 30" OC MAX. | ESCRIPTION   QTY     EED ALL DISTURBED AREAS WITH NATIVE LAWN MIX UNLESS   FERWISE NOTED.     PLANDSCAPE IMPROVEMENTS   QTY     ESCRIPTION   QTY     G ROLL TOP STEEL EDGING, STAKED 30" OC MAX.   2,069 LF     ESCRIPTION   QTY     L SEEDED AREAS TO BE AMENDED AND HYDROSEEDED.   QTY | ESCRIPTION QTY Mative   EED ALL DISTURBED AREAS WITH NATIVE LAWN MIX UNLESS<br>THERWISE NOTED. Whealgra<br>Native   2 LANDSCAPE IMPROVEMENTS<br>ESCRIPTION QTY   G ROLL TOP STEEL EDGING, STAKED 30" OC MAX. 2,069 LF   Prane Sa QTY   Value Prane Sa   Native Value | ESCRIPTION   QTY     EED ALL DISTURBED AREAS WITH NATIVE LAWN MIX UNLESS   Ariba, Barton     PLANDSCAPE IMPROVEMENTS   Grama, Sideoals     ESCRIPTION   QTY     G ROLL TOP STEEL EDGING, STAKED 30" OC MAX.   2,069 LF     ESCRIPTION   QTY     Value   Grama, Sideoals     Value   Blackweil, Greenville     Native   Switchgrass     Mative   Coshen, Pronghorn     Native   QTY | ESCRIPTION QTY   EED ALL DISTURBED AREAS WITH NATIVE LAWN MIX UNLESS<br>THERWISE NOTED. Wheatgrass, Western<br>Native Arriba, Barton 20%   Carena, Sciebalts Vaugin, Butle, El<br>Reno, Niner 10.0%   Switchgrass Backweil, Greenville 10%   Sascription QTY Switchgrass Backweil, Greenville   Scription QTY Value 10.0% |