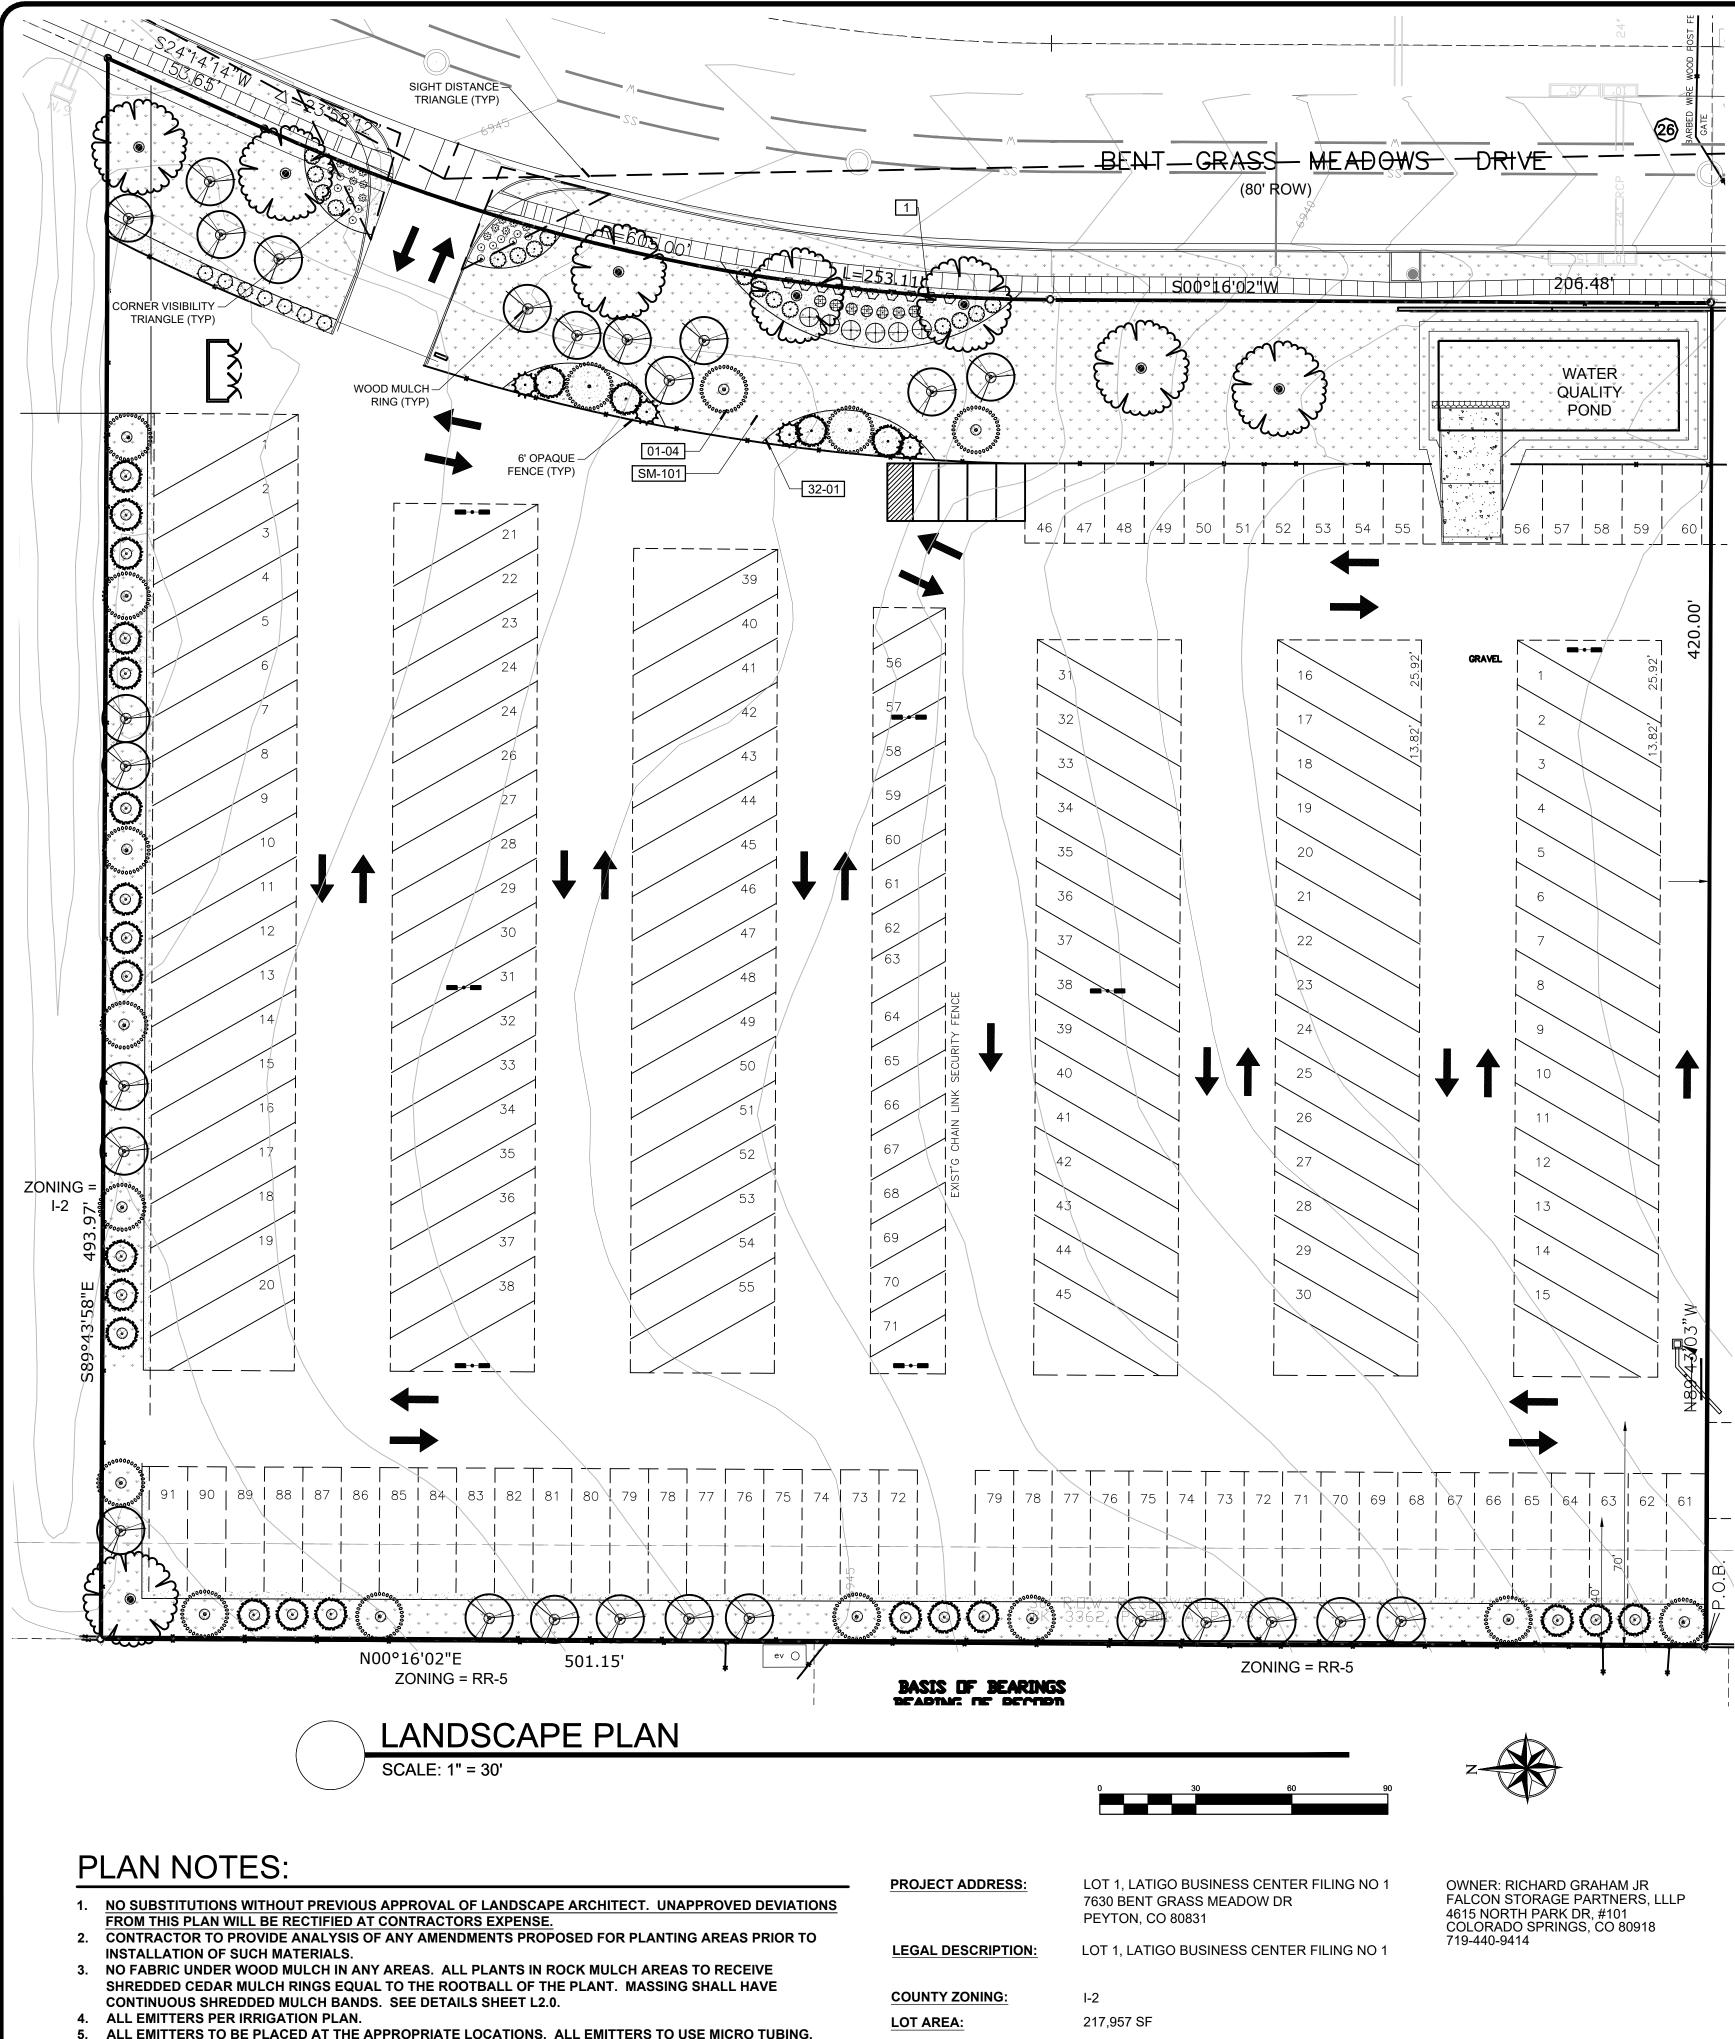

<sup>5.</sup> ALL EMITTERS TO BE PLACED AT THE APPROPRIATE LOCATIONS. ALL EMITTERS TO USE MICRO TUBING, STAKES, AND BUG CAPS.

BLDG. COVERAGE:

**BLDG. SETBACKS:** 

0

FRONT = 25'

REAR = 25'

SIDE = 15'

| PI | ANT.    | SCH | I II F |
|----|---------|-----|--------|
|    | ./ \  \ |     |        |

| SYMBOL | DESCRIPTION                                                                                                                                                                                                                                     | <u>QTY</u> |
|--------|-------------------------------------------------------------------------------------------------------------------------------------------------------------------------------------------------------------------------------------------------|------------|
| 1      | PLACE SHREDDED CEDAR MULCH AROUND BASE OF ALL<br>PERENNIALS AND GRASSES IN LARGE COBBLE AREAS. MASSED<br>PERENNIALS TO RECEIVE LARGE RING AROUND ENTIRE GROUP<br>(TYP). WOOD MULCH NOT REQUIRED AROUND BASE OF PLANTS<br>LOCATED IN PEA GRAVEL. |            |
| SYMBOL | DESCRIPTION                                                                                                                                                                                                                                     | QTY        |
| 01-04  | SEED ALL DISTURBED AREAS WITH NATIVE LAWN MIX UNLESS OTHERWISE NOTED.                                                                                                                                                                           |            |
| SYMBOL | 32 LANDSCAPE IMPROVEMENTS<br>DESCRIPTION                                                                                                                                                                                                        | <u>QTY</u> |
| 32-01  | 14 G ROLL TOP STEEL EDGING, STAKED 30" OC MAX.                                                                                                                                                                                                  | 2,069 LF   |
| SYMBOL | DESCRIPTION                                                                                                                                                                                                                                     | QTY        |
| SM-101 | ALL SEEDED AREAS TO BE AMENDED AND HYDROSEEDED.<br>PLACE EROSION CONTROL MAT ON ALL SLOPES EXCEEDING 4:1.                                                                                                                                       |            |