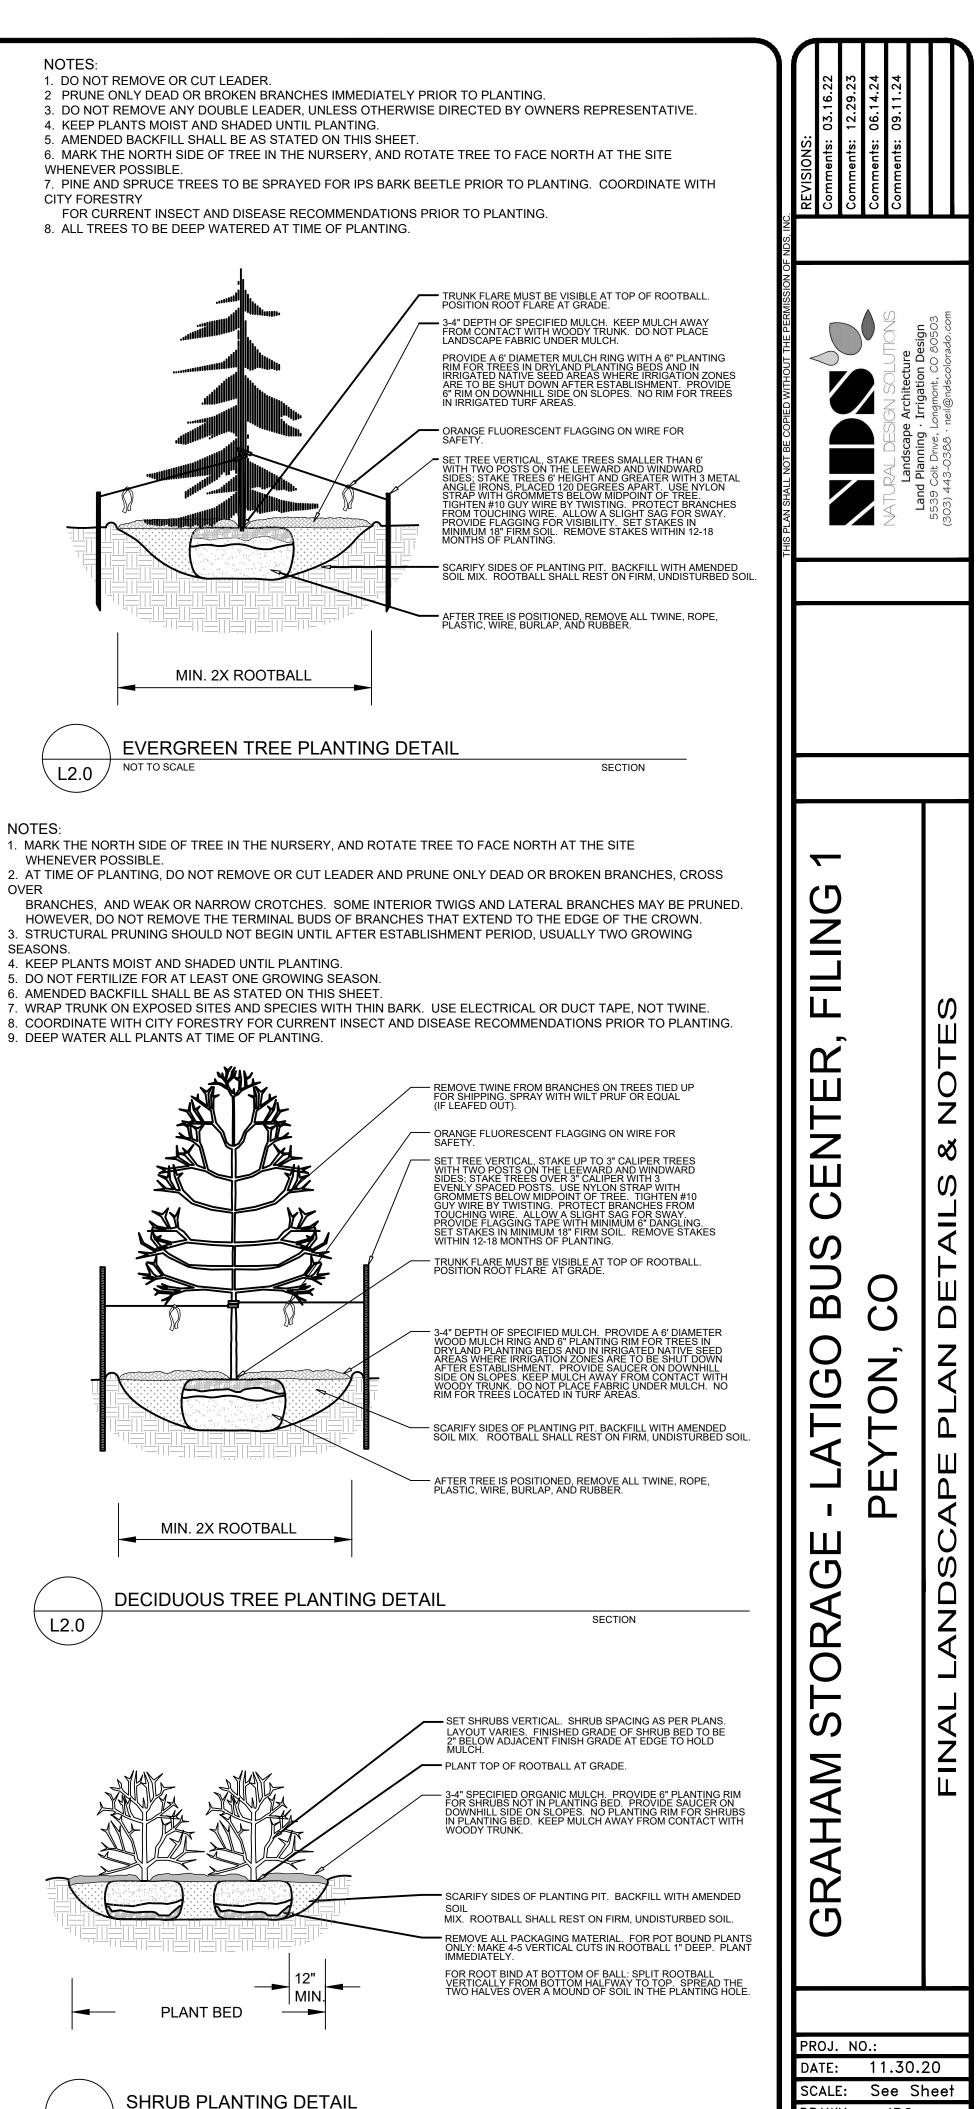

<sup>6.</sup> SEE LANDSCAPE DETAILS SHEET FOR ADDITIONAL NOTES AND DETAILS.' 7. RETAIN 10% OF ALL PLANT TAGS PER SPECIES FOR DURATION OF WARRANTY PERIOD.

SECTION

DRAWN:

JRO

CHKD BY: NAM

SHEET **L2.0** 

PCD FILE NO: PPR 2232

- NOTES:
- 1. MARK THE NORTH SIDE OF TREE IN THE NURSERY, AND ROTATE TREE TO FACE NORTH AT THE SITE

NOT TO SCALE

L2.0

6. AMENDED BACKFILL SHALL BE AS STATED ON THIS SHEET.