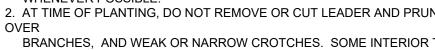

SECTION

DRAWN:

JRO

CHKD BY: NAM

SHEET **L2.0** 

PCD FILE NO: PPR 2232

- NOTES:
- 1. MARK THE NORTH SIDE OF TREE IN THE NURSERY, AND ROTATE TREE TO FACE NORTH AT THE SITE

NOT TO SCALE

L2.0

6. AMENDED BACKFILL SHALL BE AS STATED ON THIS SHEET.