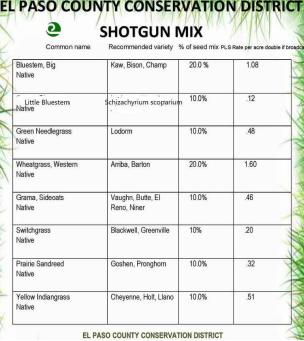

| PLAN                                   | SCH                   | EDULE         |                                                                                                                       | QTY FOR REFERENCE ONLY.<br>VERIFY ALL COUNTS PER PLAN | _                        |                      |                         |              |
|----------------------------------------|-----------------------|---------------|-----------------------------------------------------------------------------------------------------------------------|-------------------------------------------------------|--------------------------|----------------------|-------------------------|--------------|
| SYMBOL                                 | CODE                  | <u>QTY</u>    | BOTANICAL / COMMON NAME                                                                                               | CONT                                                  |                          |                      |                         |              |
| TREES                                  |                       |               |                                                                                                                       |                                                       |                          |                      |                         |              |
| $\bigcirc$                             | AH                    | 27            | ACER TATARICUM `HOT WINGS` / HOT WINGS TATARIAN MAPLE                                                                 | 1.5" B&B MULTISTEM                                    |                          |                      |                         |              |
|                                        | CO                    | 8             | CELTIS OCCIDENTALIS / COMMON HACKBERRY                                                                                | 1.5" B&B                                              |                          |                      |                         |              |
|                                        | JSM                   | 25            | JUNIPERUS SCOPULORUM / ROCKY MOUNTAIN JUNIPER                                                                         | 4` HEIGHT                                             |                          |                      |                         |              |
|                                        | Jmg2                  | 4             | JUNIPERUS SCOPULORUM `MOONGLOW` / UPRIGHT JUNIPER                                                                     | 6` HT                                                 |                          |                      |                         |              |
| 00000000000000000000000000000000000000 | PE                    | 16            | PINUS EDULIS / PINON PINE                                                                                             | 6` HT                                                 |                          |                      |                         |              |
| SYMBOL                                 | CODE                  | QTY           | BOTANICAL / COMMON NAME                                                                                               | SIZE                                                  |                          |                      |                         |              |
| SHRUBS                                 |                       |               |                                                                                                                       |                                                       |                          |                      |                         |              |
| (<br>)<br>)                            | AL                    | 7             | AMORPHA CANESCENS / LEADPLANT                                                                                         | 5 GAL                                                 |                          |                      |                         |              |
| •                                      | An                    | 14            | AMORPHA NANA / DWARF FALSE INDIGO                                                                                     | 5 GAL                                                 |                          |                      |                         |              |
| $\bigcirc$                             | CMF                   | 6             | CHAMAEBATIARIA MILLEFOLIUM `FERNBUSH` / FERNBUSH                                                                      | 5 GAL                                                 |                          |                      |                         |              |
| $\langle \cdot \rangle$                | ES                    | 10            | ERICAMERIA NAUSEOSA SPECIOSA / DWARF BLUE RABBITBRUS                                                                  | H 5 GAL                                               |                          |                      |                         |              |
| And a second                           | FA                    | 16            | FALLUGIA PARADOXA / APACHE PLUME<br>12356D                                                                            | 5 GAL                                                 |                          |                      |                         |              |
| GRASSES                                |                       |               |                                                                                                                       |                                                       |                          |                      |                         |              |
| £.5                                    | BB                    | 12            | BOUTELOUA GRACILIS `BLONDE AMBITION` / BLUE GRAMA                                                                     | 1 GAL                                                 |                          |                      |                         |              |
| $\left\{ \cdot \right\}$               | SW                    | 7             | SPOROBOLUS WRIGHTII / BIG SACATON                                                                                     | 1 GAL                                                 |                          |                      |                         |              |
| SYMBOL                                 |                       | QTY           | BOTANICAL / COMMON NAME                                                                                               | CONT                                                  |                          |                      |                         |              |
| GROUND C                               | OVERS                 |               |                                                                                                                       |                                                       |                          |                      |                         |              |
| Ψ Ψ Ψ<br>Ψ Ψ Ψ Ψ<br>Ψ Ψ Ψ              | NS                    | 36,287 SF     | NATIVE SEED MIX / EPCCD SHOTGUN MIX - UPDATED 2022<br>SEE SHEET L1.0                                                  | SEED                                                  |                          |                      |                         |              |
| MULCHES                                | 1                     |               |                                                                                                                       |                                                       |                          |                      |                         |              |
|                                        | RM                    | 4,985 SF      | ROCK MULCH / RIVER ROCK 1\"-2\"<br>PER OWNER APPROVAL. PLACE TO A UNIFORM DEPTH OF 3\"                                | MULCH                                                 |                          |                      |                         |              |
|                                        | WM                    | 560 SF        | SHREDDED WOOD MULCH / WOOD MULCH<br>GORILLA HAIR OR SHREDDED REDWOOD MULCH. NO WEED<br>BARRIER UNDER WOOD MULCH AREAS | MULCH                                                 |                          |                      |                         |              |
|                                        |                       |               |                                                                                                                       | EL PASO CO                                            | SHOTGUN                  | 17 VY W M            | N DISTR                 | LICT         |
|                                        |                       |               |                                                                                                                       | Common                                                | name Recommended variety | y % of seed mix PL   | LS Rate per acre double | e if broadca |
| REFERE                                 |                       | NOTES S       | CHEDULE                                                                                                               | Bluestem, Big<br>Native                               | Kaw, Bison, Champ        | 20.0 %               | 1.08                    | AN AN        |
| SYMBOL                                 | DESCRIPT              | ION           | QTY                                                                                                                   | Little Bluestem<br>Native                             | Schizachyrium scopari    | ium <sup>10.0%</sup> | .12                     | XX           |
| 1                                      |                       |               | R MULCH AROUND BASE OF ALL<br>ES IN LARGE COBBLE AREAS. MASSED                                                        | Green Needlegrass<br>Native                           | Lodorm                   | 10.0%                | .48                     | Mul          |
|                                        | PERENNIA<br>(TYP). WC | LS TO RECEIVE | ELARGE RING AROUND ENTIRE GROUP<br>T REQUIRED AROUND BASE OF PLANTS                                                   | Wheatgrass, Wester<br>Native                          | m Arriba, Barton         | 20.0%                | 1.60                    | t and        |
|                                        |                       | IN PEA GRAVEL |                                                                                                                       | Grama, Sideoats                                       | Vaughn, Butte, El        | 10.0%                | .46                     | -3           |