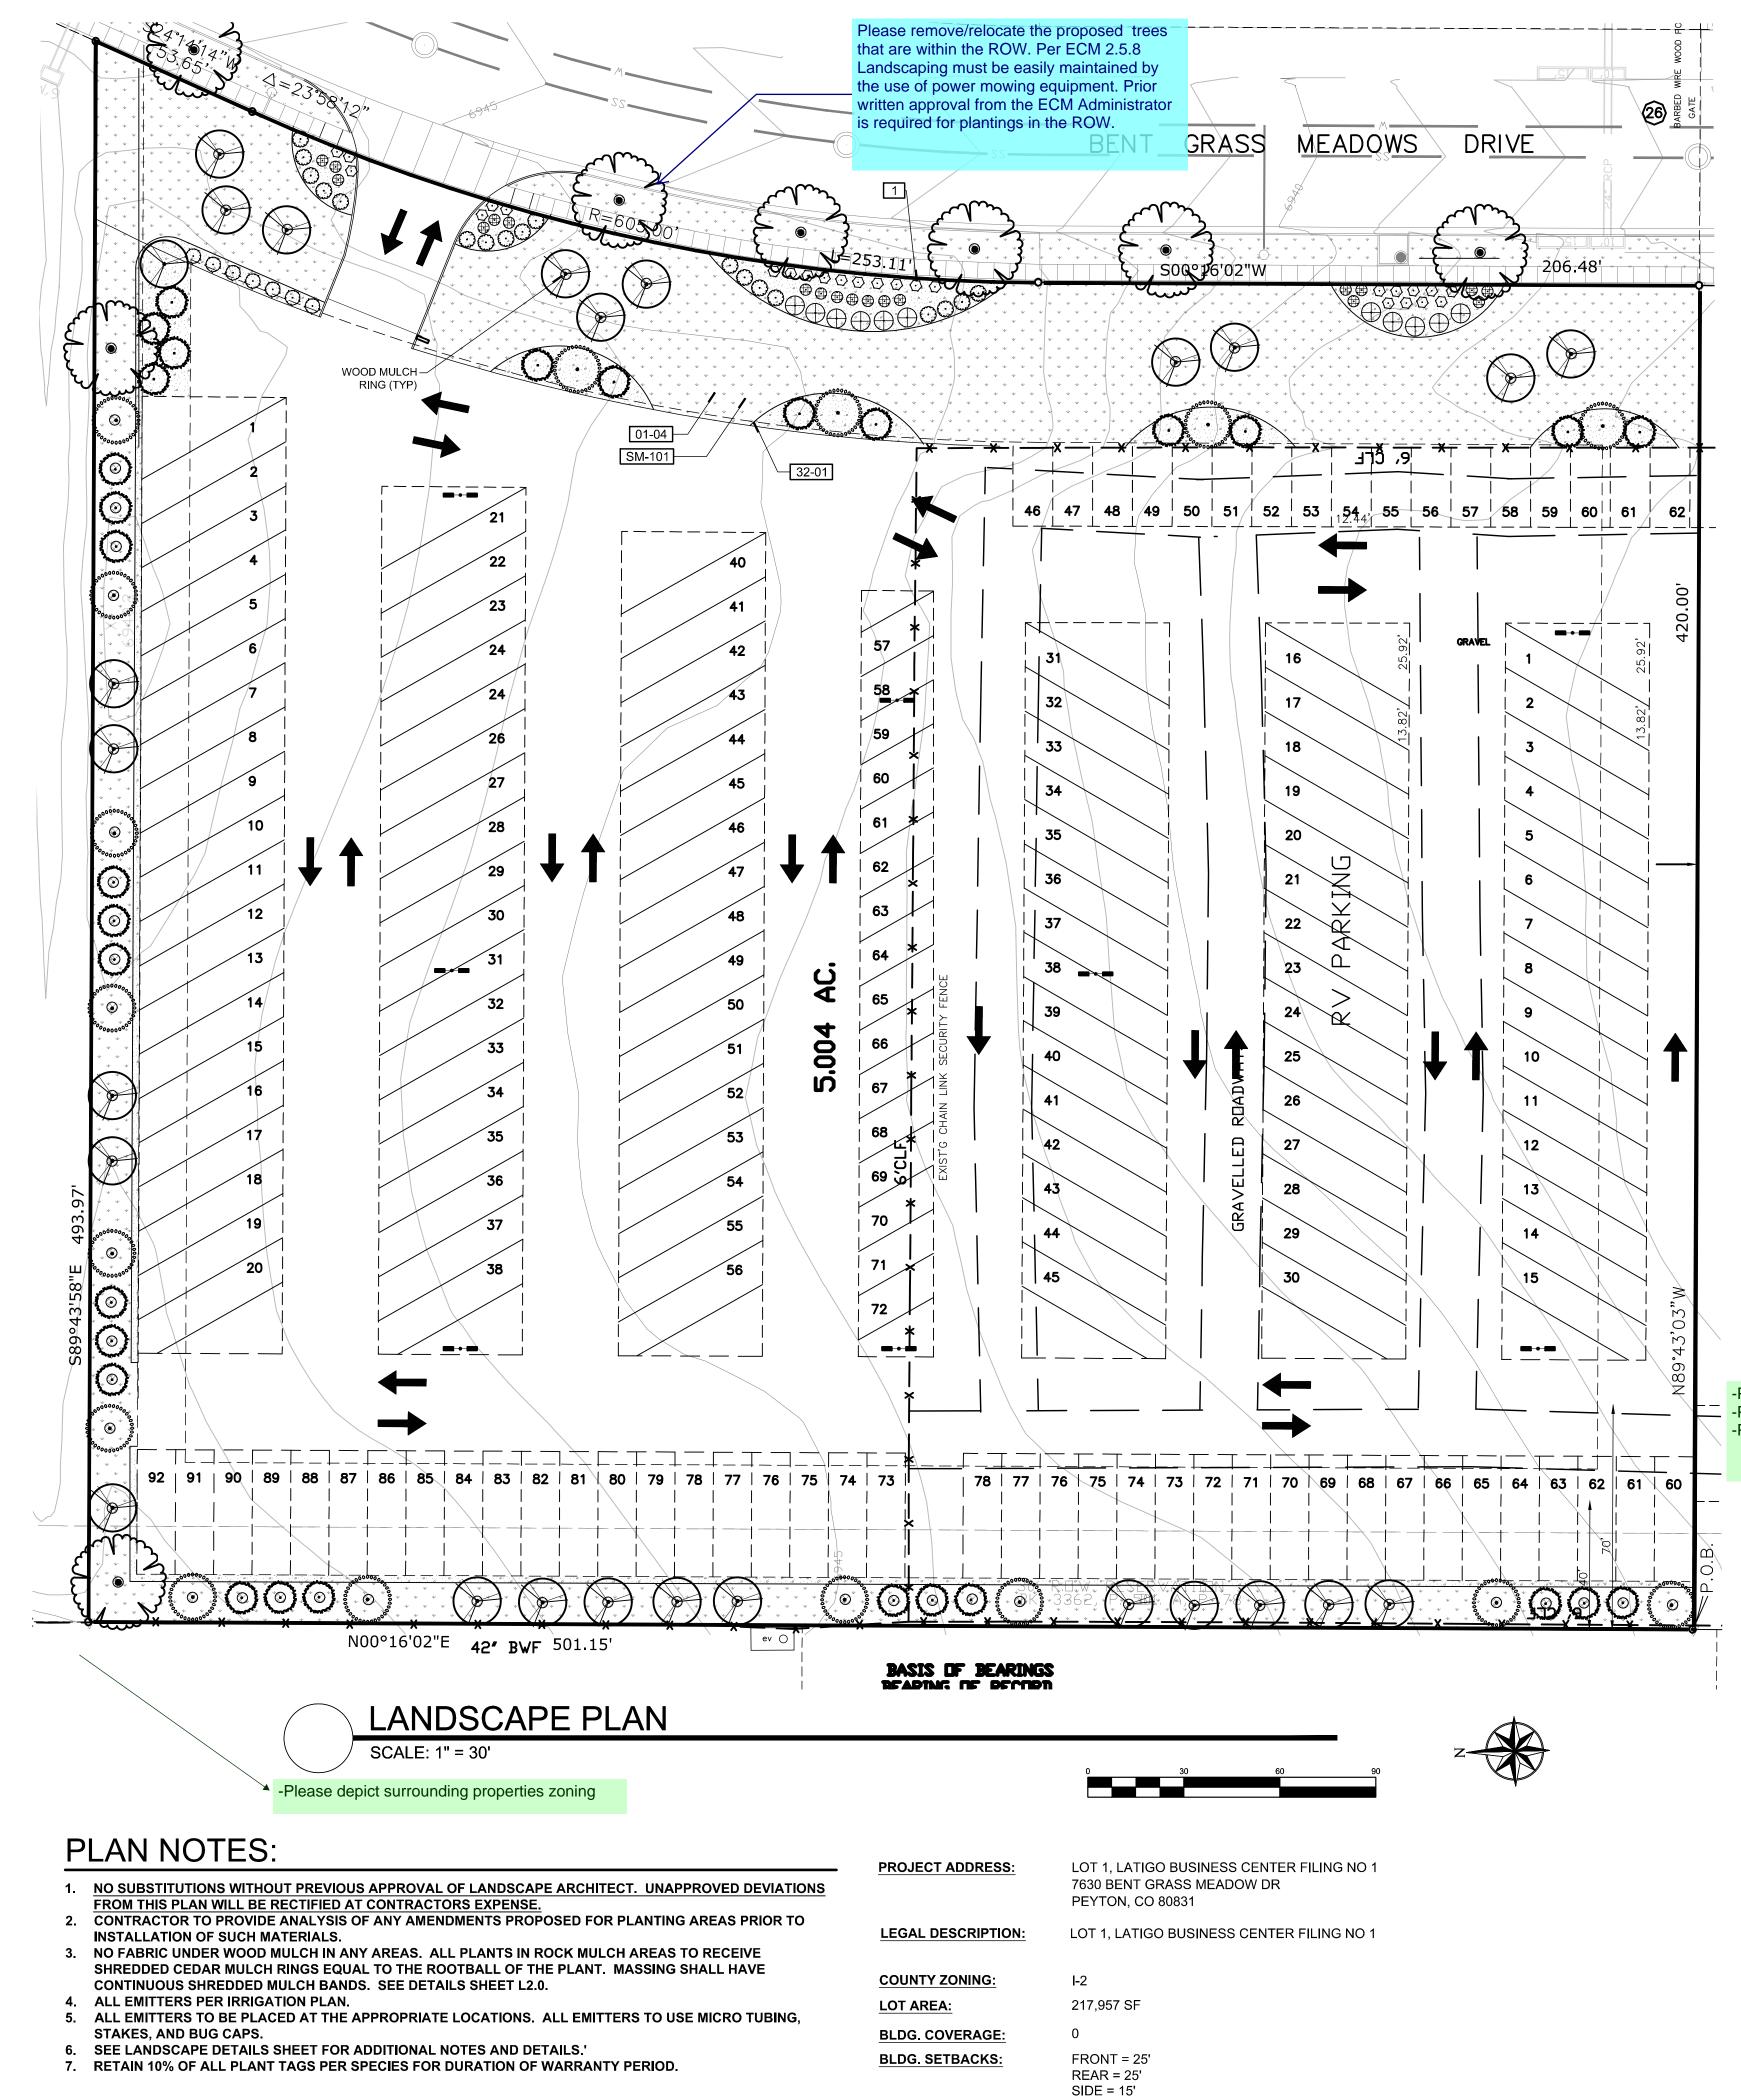

## Landscape Plan drawings\_v1 eng.pdf Markup Summary

[1] Graham Storage\_FLP\_2nd-DP L1.0 (8) Page Label: [1] Graham Storage\_FLP\_2nd-DP L1.0 -Please depict owner or applicant: email, number, Author: ashmathy and name -Please provide a vicinity map on the landscape plan -Please show location and dimension of all property lines, rights-of-way, and all existing or proposed easements Page Label: [1] Graham Storage\_FLP\_2nd-DP L1.0 Author: ashmathy Page Label: [1] Graham Storage\_FLP\_2nd-DP L1.0 -Please provide information on screening for the Author: ashmathy parking lot Page Label: [1] Graham Storage\_FLP\_2nd-DP L1.0 Architect of record. P require a stamped set of construction document landscape improvement installation. Author: ashmathy PCD FILE NO: PPR 2 Page Label: [1] Graham Storage\_FLP\_2nd-DP L1.0 Please change file number to PPR2232 Author: ashmathy Please change file number to PPR2232 Page Label: [1] Graham Storage\_FLP\_2nd-DP L1.0 0°16'02"E 🗶 BWF 501.15' Please depict surrounding properties zoning Author: ashmathy LANDSCAPE PLAN DUS APPROVAL OF LANDSCAPE D AT CONTRACTORS EXPENSE. ES. IN ANY AREAS, ALL PLANTS IN ROCH BULCH AREAS Page Label: [1] Graham Storage\_FLP\_2nd-DP L1.0 Author: ashmathy Page Label: [1] Graham Storage\_FLP\_2nd-DP L1.0 Please remove/relocate the proposed trees that Author: Daniel Torres are within the ROW. Per ECM 2.5.8 Landscaping must be easily maintained by the use of power mowing equipment. Prior written approval from the ECM Administrator is required for plantings in the ROW.