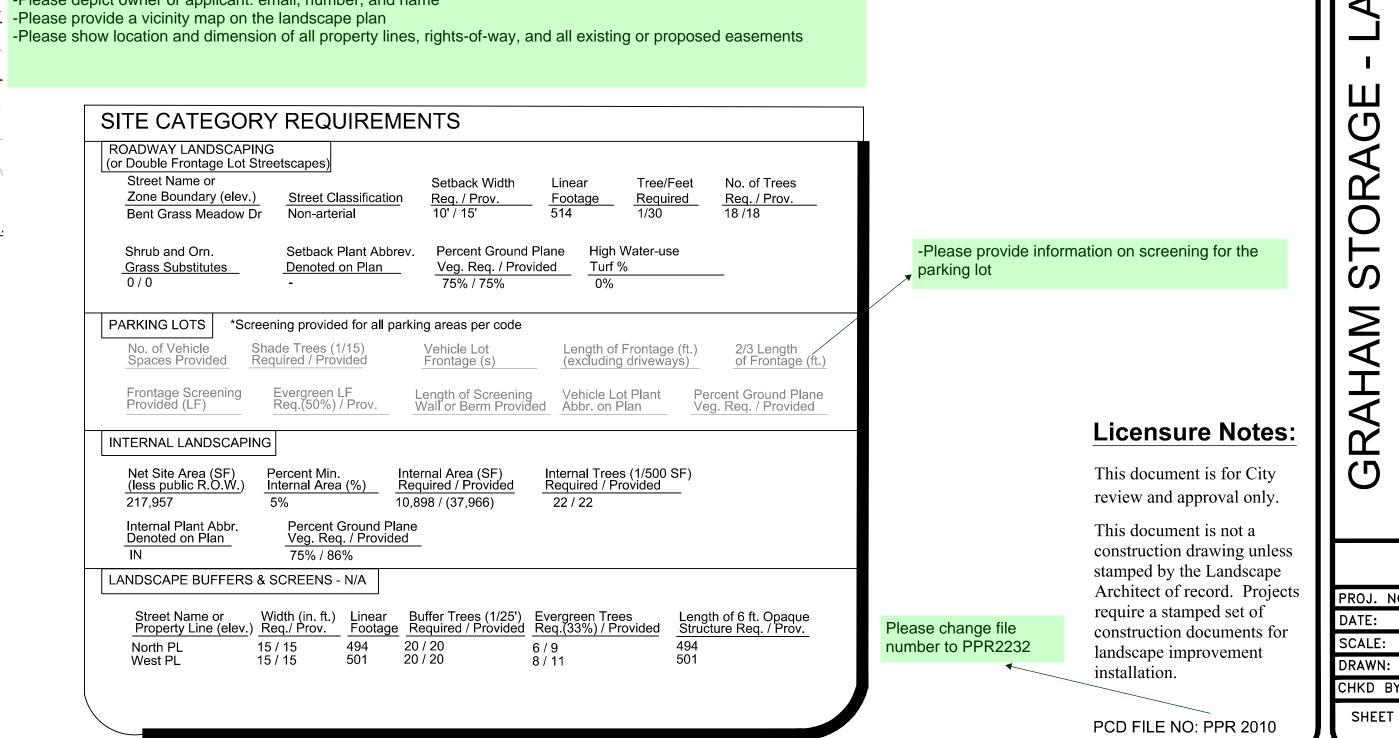

-Please depict owner or applicant: email, number, and name -Please provide a vicinity map on the landscape plan

| ROADWAY LANDSCA<br>(or Double Frontage Lot<br>Street Name or                                                                                 |                                                                                                                                                                     | Setback Width                                                                                    |
|----------------------------------------------------------------------------------------------------------------------------------------------|---------------------------------------------------------------------------------------------------------------------------------------------------------------------|--------------------------------------------------------------------------------------------------|
| Zone Boundary (elevent)<br>Bent Grass Meadow                                                                                                 |                                                                                                                                                                     | <u>Req. / Prov.</u><br>10' / 15'                                                                 |
| Shrub and Orn.<br><u>Grass Substitutes</u><br>0 / 0                                                                                          | Setback Plant Abbre<br>Denoted on Plan<br>-                                                                                                                         | v. Percent Ground Pla<br>Veg. Req. / Provide<br>75% / 75%                                        |
| PARKING LOTS *S                                                                                                                              | creening provided for all par                                                                                                                                       | king areas per code                                                                              |
| No. of Vehicle<br>Spaces Provided                                                                                                            | Shade Trees (1/15)<br>Required / Provided                                                                                                                           | Vehicle Lot<br>Frontage (s)                                                                      |
| Frontage Screening                                                                                                                           | Evergreen LF                                                                                                                                                        | Length of Screening                                                                              |
| Provided (LF)                                                                                                                                | Req.(50%) / Prov.                                                                                                                                                   | Wall or Berm Provided                                                                            |
| Provided (LF)                                                                                                                                | Req.(50%) / Prov.                                                                                                                                                   | Wall or Berm Provided                                                                            |
| Provided (LF)                                                                                                                                | PING<br>Percent Min.<br>Internal Area (%)                                                                                                                           | Mall or Berm Provided<br>Aternal Area (SF) I<br>Required / Provided F<br>0,898 / (37,966)        |
| Provided (LF)<br>INTERNAL LANDSCAF<br>Net Site Area (SF)<br>(less public R.O.W.)                                                             | PING<br>Percent Min.<br>Internal Area (%)                                                                                                                           | Walf or Berm Provided<br>Internal Area (SF) I<br>Required / Provided F<br>D,898 / (37,966)<br>ne |
| Provided (LF)<br>INTERNAL LANDSCAF<br>Net Site Area (SF)<br>(less public R.O.W.)<br>217,957<br>Internal Plant Abbr.<br>Denoted on Plan<br>IN | Req.(50%) / Prov.     PING     Percent Min.<br>Internal Area (%)     5%     10     Percent Ground Plan<br>Veg. Req. / Provided     75% / 86%                        | Walf or Berm Provided<br>Internal Area (SF) I<br>Required / Provided F<br>D,898 / (37,966)<br>ne |
| Provided (LF)<br>INTERNAL LANDSCAF<br>Net Site Area (SF)<br>(less public R.O.W.)<br>217,957<br>Internal Plant Abbr.<br>Denoted on Plan       | Req.(50%) / Prov.     PING     Percent Min.<br>Internal Area (%)     5%     10     Percent Ground Plan<br>Veg. Req. / Provided     75% / 86%                        | Walf or Berm Provided<br>Internal Area (SF) I<br>Required / Provided F<br>D,898 / (37,966)<br>ne |
| Provided (LF)<br>INTERNAL LANDSCAF<br>Net Site Area (SF)<br>(less public R.O.W.)<br>217,957<br>Internal Plant Abbr.<br>Denoted on Plan<br>IN | PING<br>Percent Min. Ir<br>Internal Area (%)<br>5%<br>10<br>Percent Ground Plan<br>Veg. Req. / Provided<br>75% / 86%<br>S & SCREENS - N/A<br>Width (in. ft.) Linear | Walf or Berm Provided<br>Internal Area (SF) I<br>Required / Provided F<br>D,898 / (37,966)<br>ne |