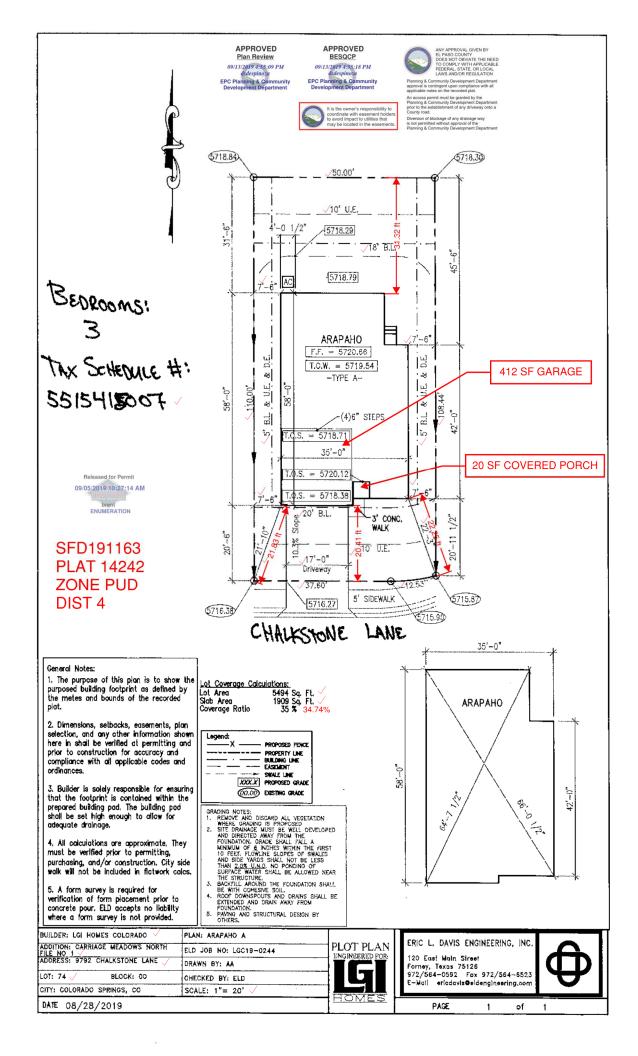

## **SITE**

**2017 PPRBC** 

Parcel: 5515415007

Map #: 957G

**Address: 9792 CHALKSTONE LN, COLORADO SPRINGS** 

**Description:** 

**RESIDENCE** 

Type of Unit:

Garage 412

Main Level 1476

1888 Total Square Feet

## **Required PPRBD Departments (2)**

**Enumeration** 

**APPROVED** 

**BRENT** 

9/5/2019 10:27:25 AM

**Floodplain** 

(N/A) RBD GIS

## **Required Outside Departments (1)**

**County Zoning** 

APPROVED Plan Review

09/13/2019 4:57:43 PM dsdespinoza

EPC Planning & Community Development Department

Release of this plan does not preclude compliance with all applicable codes, ordinances and other pertinent regulations. This plan set must be present on the job site for every inspection.