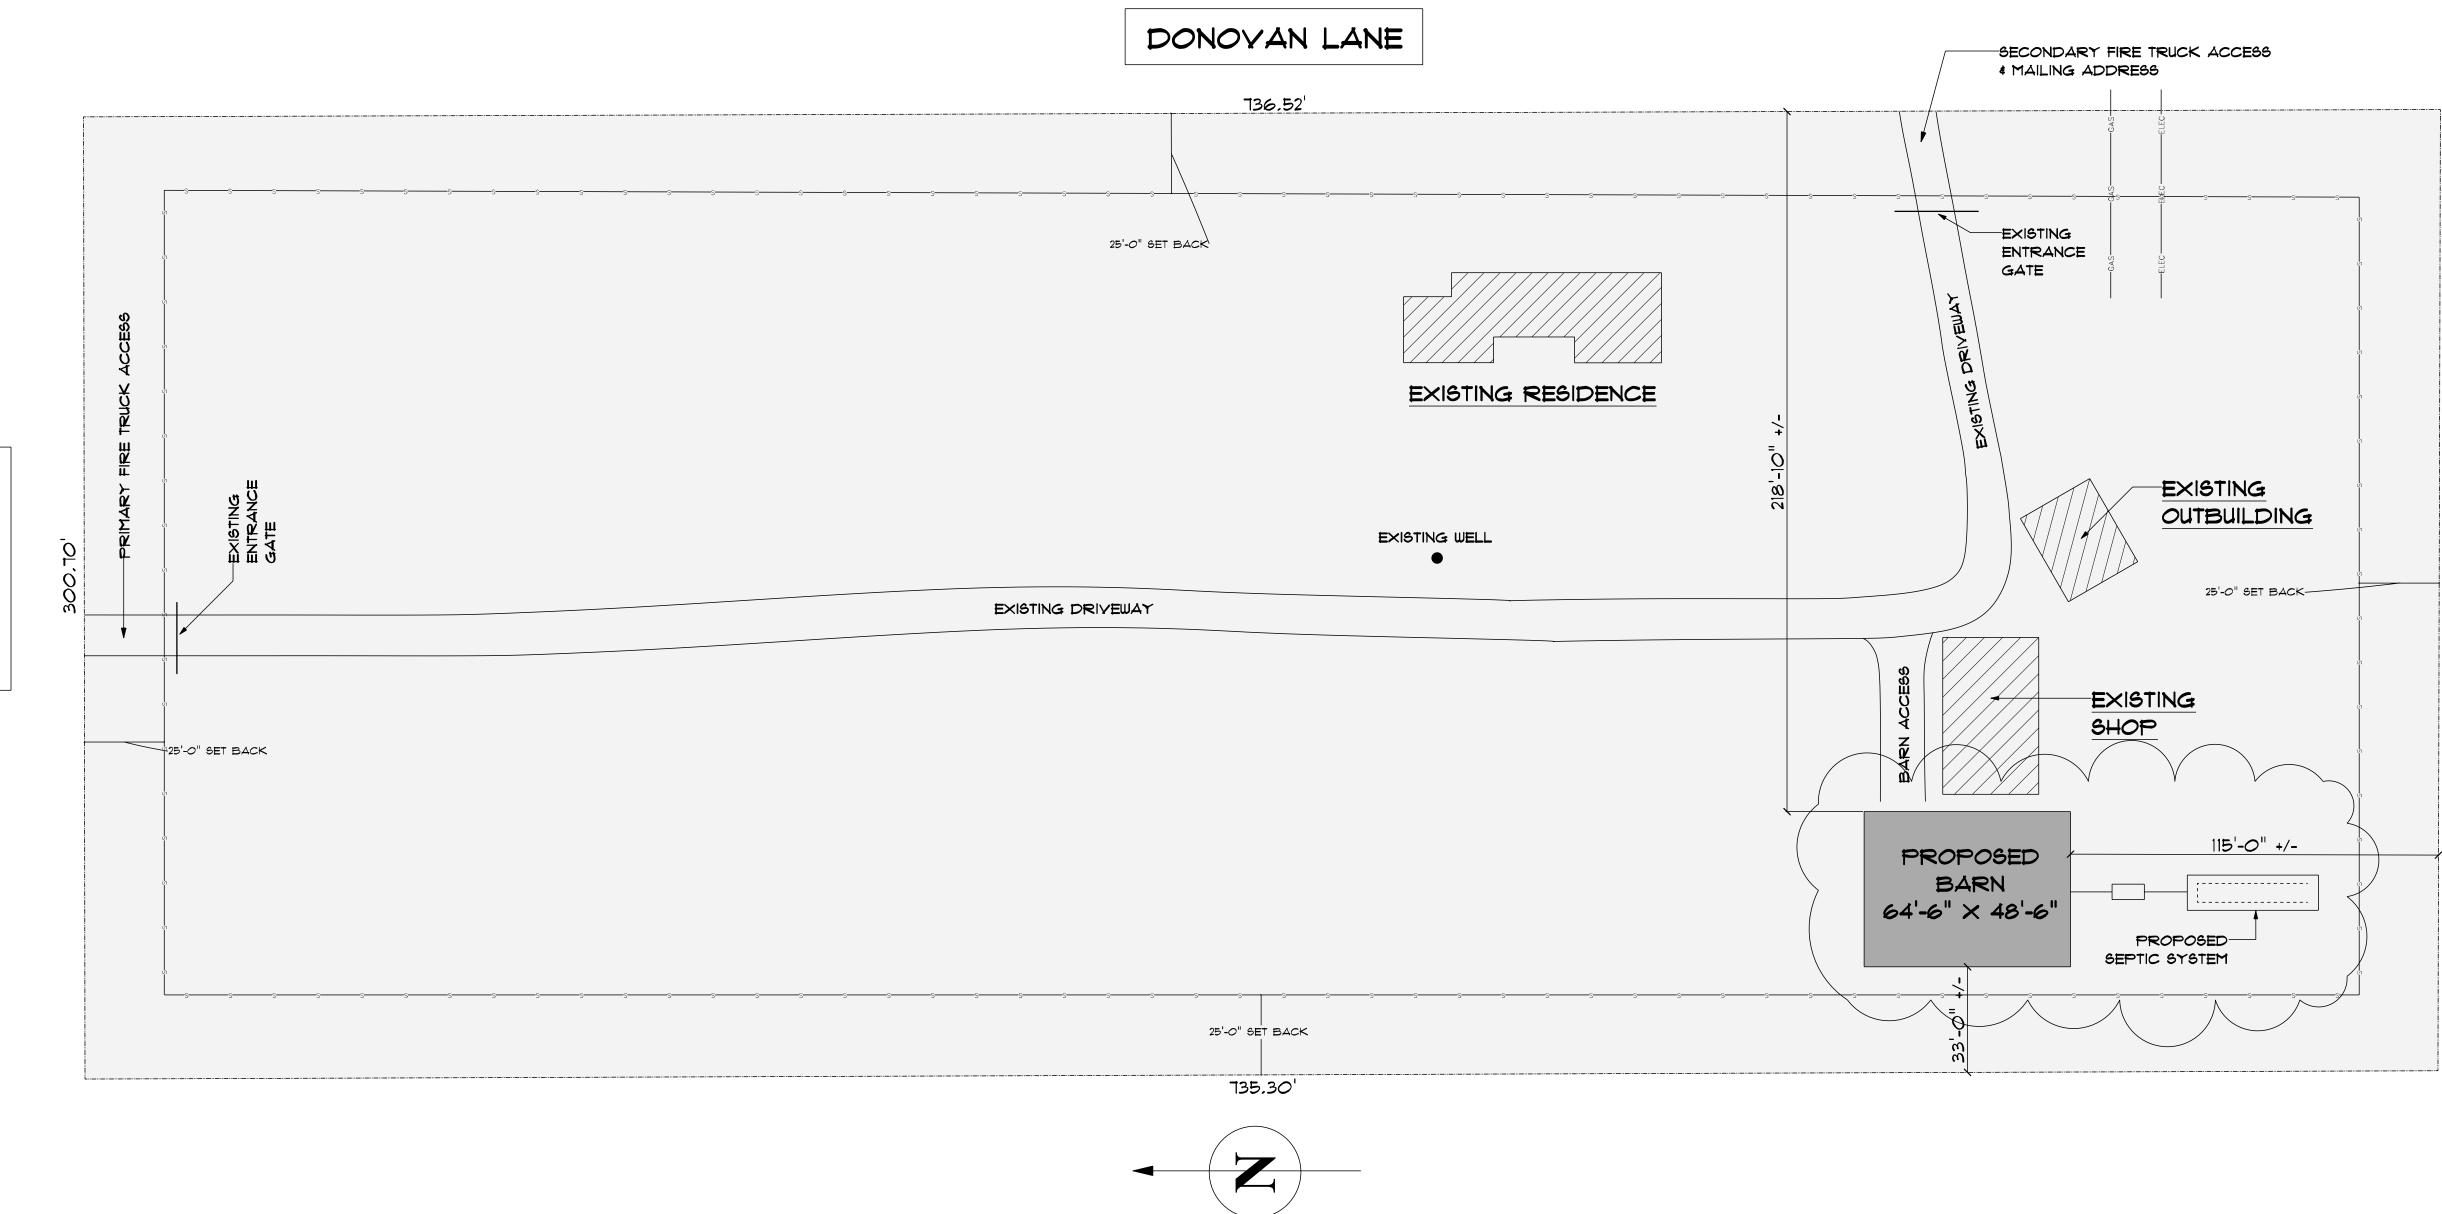

SITE PLAN

SCALE: 1" = 30'-0"

| <b>INNOVATIVE</b><br>Building Solutions                                                                                           |
|-----------------------------------------------------------------------------------------------------------------------------------|
| Plan designed by:                                                                                                                 |
| Gary Sparrow<br>Innovative Building Solutions                                                                                     |
| 6572 Bull Hill Ct                                                                                                                 |
| Colorado Springs, CO 80919<br>(719) 210-6177                                                                                      |
| These plans are copyrighted 2021 by<br>Innovative Building Solutions. LLC, all<br>rights reserved. Any sale, reproduction,        |
| creation of derivative works based on<br>these plans, or use of these plans<br>for any purpose without proper                     |
| compensation to and the express written consent of Innovative Building Solutions                                                  |
| is strictly prohibited. Any modifications<br>to this plan must go through Innovative<br>Building Golutions. The contractor and/or |
| home-owner is responsible for verification<br>of all aspects of the plan(s) prior to<br>construction,                             |
| CONTRACTOR                                                                                                                        |
| Innovative Building Solutions                                                                                                     |
| Gary Sparrow (ID# 21774)<br>6572 Bull Hill Ct                                                                                     |
| Colorado Springs, CO 80919<br>(719) 210-6177                                                                                      |
|                                                                                                                                   |
| -0                                                                                                                                |
| Bartlett Barn<br>Edwin & Elsa Bartlett<br>4995 Shoup Rd<br>rado Springs, CO 80908                                                 |
| ត្ត                                                                                                                               |
| Q L                                                                                                                               |
|                                                                                                                                   |
|                                                                                                                                   |
|                                                                                                                                   |
| m m <del>õ</del>                                                                                                                  |
| ng O g +                                                                                                                          |
| Bartlett Barn<br>Edwin & Elsa Bartlett<br>4995 Shoup Rd<br>ado Springs, 00 80                                                     |
|                                                                                                                                   |
|                                                                                                                                   |
| μ Ξ σ ο                                                                                                                           |
| δ Ŧ δ                                                                                                                             |
| Щ б                                                                                                                               |
| O I                                                                                                                               |
| $\overline{\overline{O}}$                                                                                                         |
| U                                                                                                                                 |
|                                                                                                                                   |
| DRAWING INDEX                                                                                                                     |
|                                                                                                                                   |
|                                                                                                                                   |
|                                                                                                                                   |
|                                                                                                                                   |
|                                                                                                                                   |
|                                                                                                                                   |
|                                                                                                                                   |
|                                                                                                                                   |
|                                                                                                                                   |
| SCALE: 1/4" = 1'-0" (UNO)                                                                                                         |
| SCALE: 1/4" = 1'-0" (UNO)<br>PLAN DATE REVISION                                                                                   |
|                                                                                                                                   |
|                                                                                                                                   |
|                                                                                                                                   |
| PLAN DATE REVISION                                                                                                                |
| PLAN DATE         REVISION                                                                                                        |
| PLAN DATE REVISION PRINT DATE: 9/29/2021 PAGE INFO                                                                                |
| PLAN DATE REVISION PRINT DATE: 9/29/2021 PAGE INFO BARN FLOOR PLAN                                                                |
| PLAN DATE REVISION PRINT DATE: 9/29/2021 PAGE INFO BARN FLOOR PLAN Page                                                           |
| PLAN DATE REVISION PRINT DATE: 9/29/2021 PAGE INFO BARN FLOOR PLAN Page                                                           |