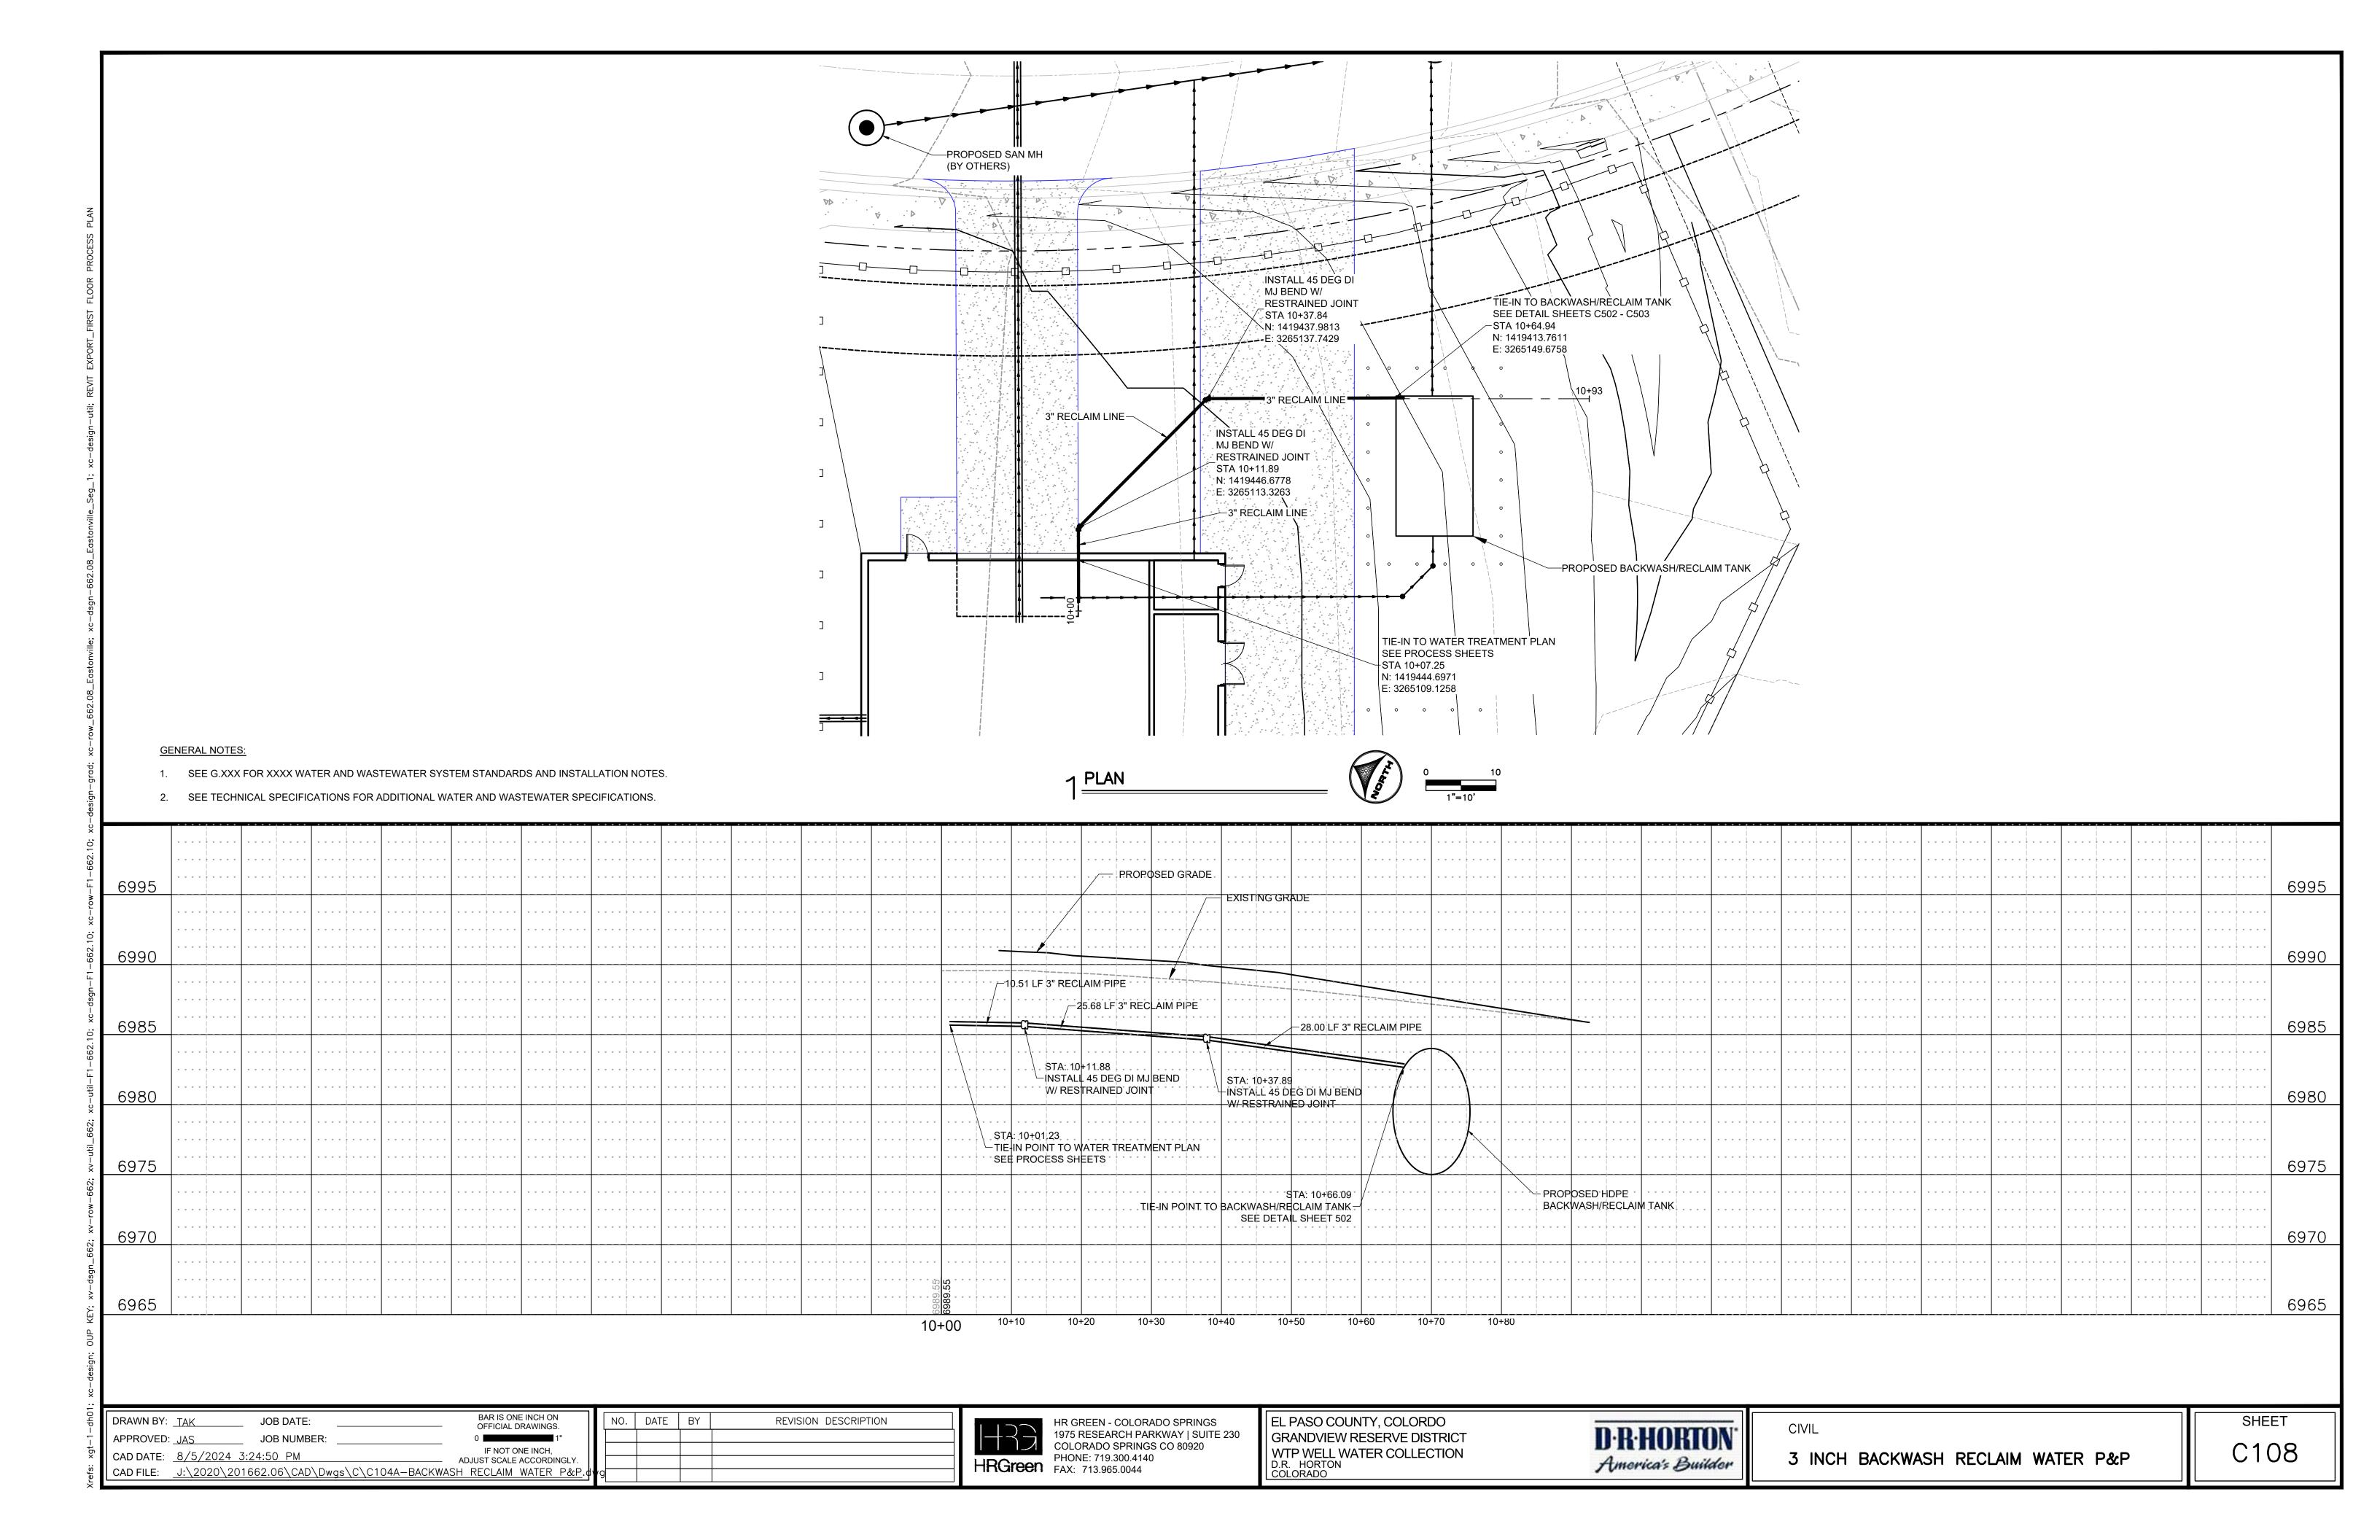

E ROUGHENING

( SB ) SEDIMENT BASIN (ECB) EROSION CONTROL BLANKE (CIP) CULVERT INLET PROTECTIO (RS) ROCK SOCK

(SBB) STRAW BALE BARRIER

| DRAWN BY: | JOB DATE:                             | BAR IS ONE INCH ON OFFICIAL DRAWINGS.      |
|-----------|---------------------------------------|--------------------------------------------|
| APPROVED: | JAS JOB NUMBER:                       | 0 1"                                       |
| CAD DATE: | 8/5/2024 1:40:50 PM                   | IF NOT ONE INCH,  ADJUST SCALE ACCORDINGLY |
| CAD FILE: | J:\2020\201662.06\CAD\Dwgs\G\G003.dwg |                                            |





EL PASO COUNTY, COLORDO GRANDVIEW RESERVE DISTRICT WTP WELL WATER COLLECTION
D.R. HORTON
COLORADO

| ON  |
|-----|
| der |
|     |

CIVIL CIVIL LEGENDS SHEET