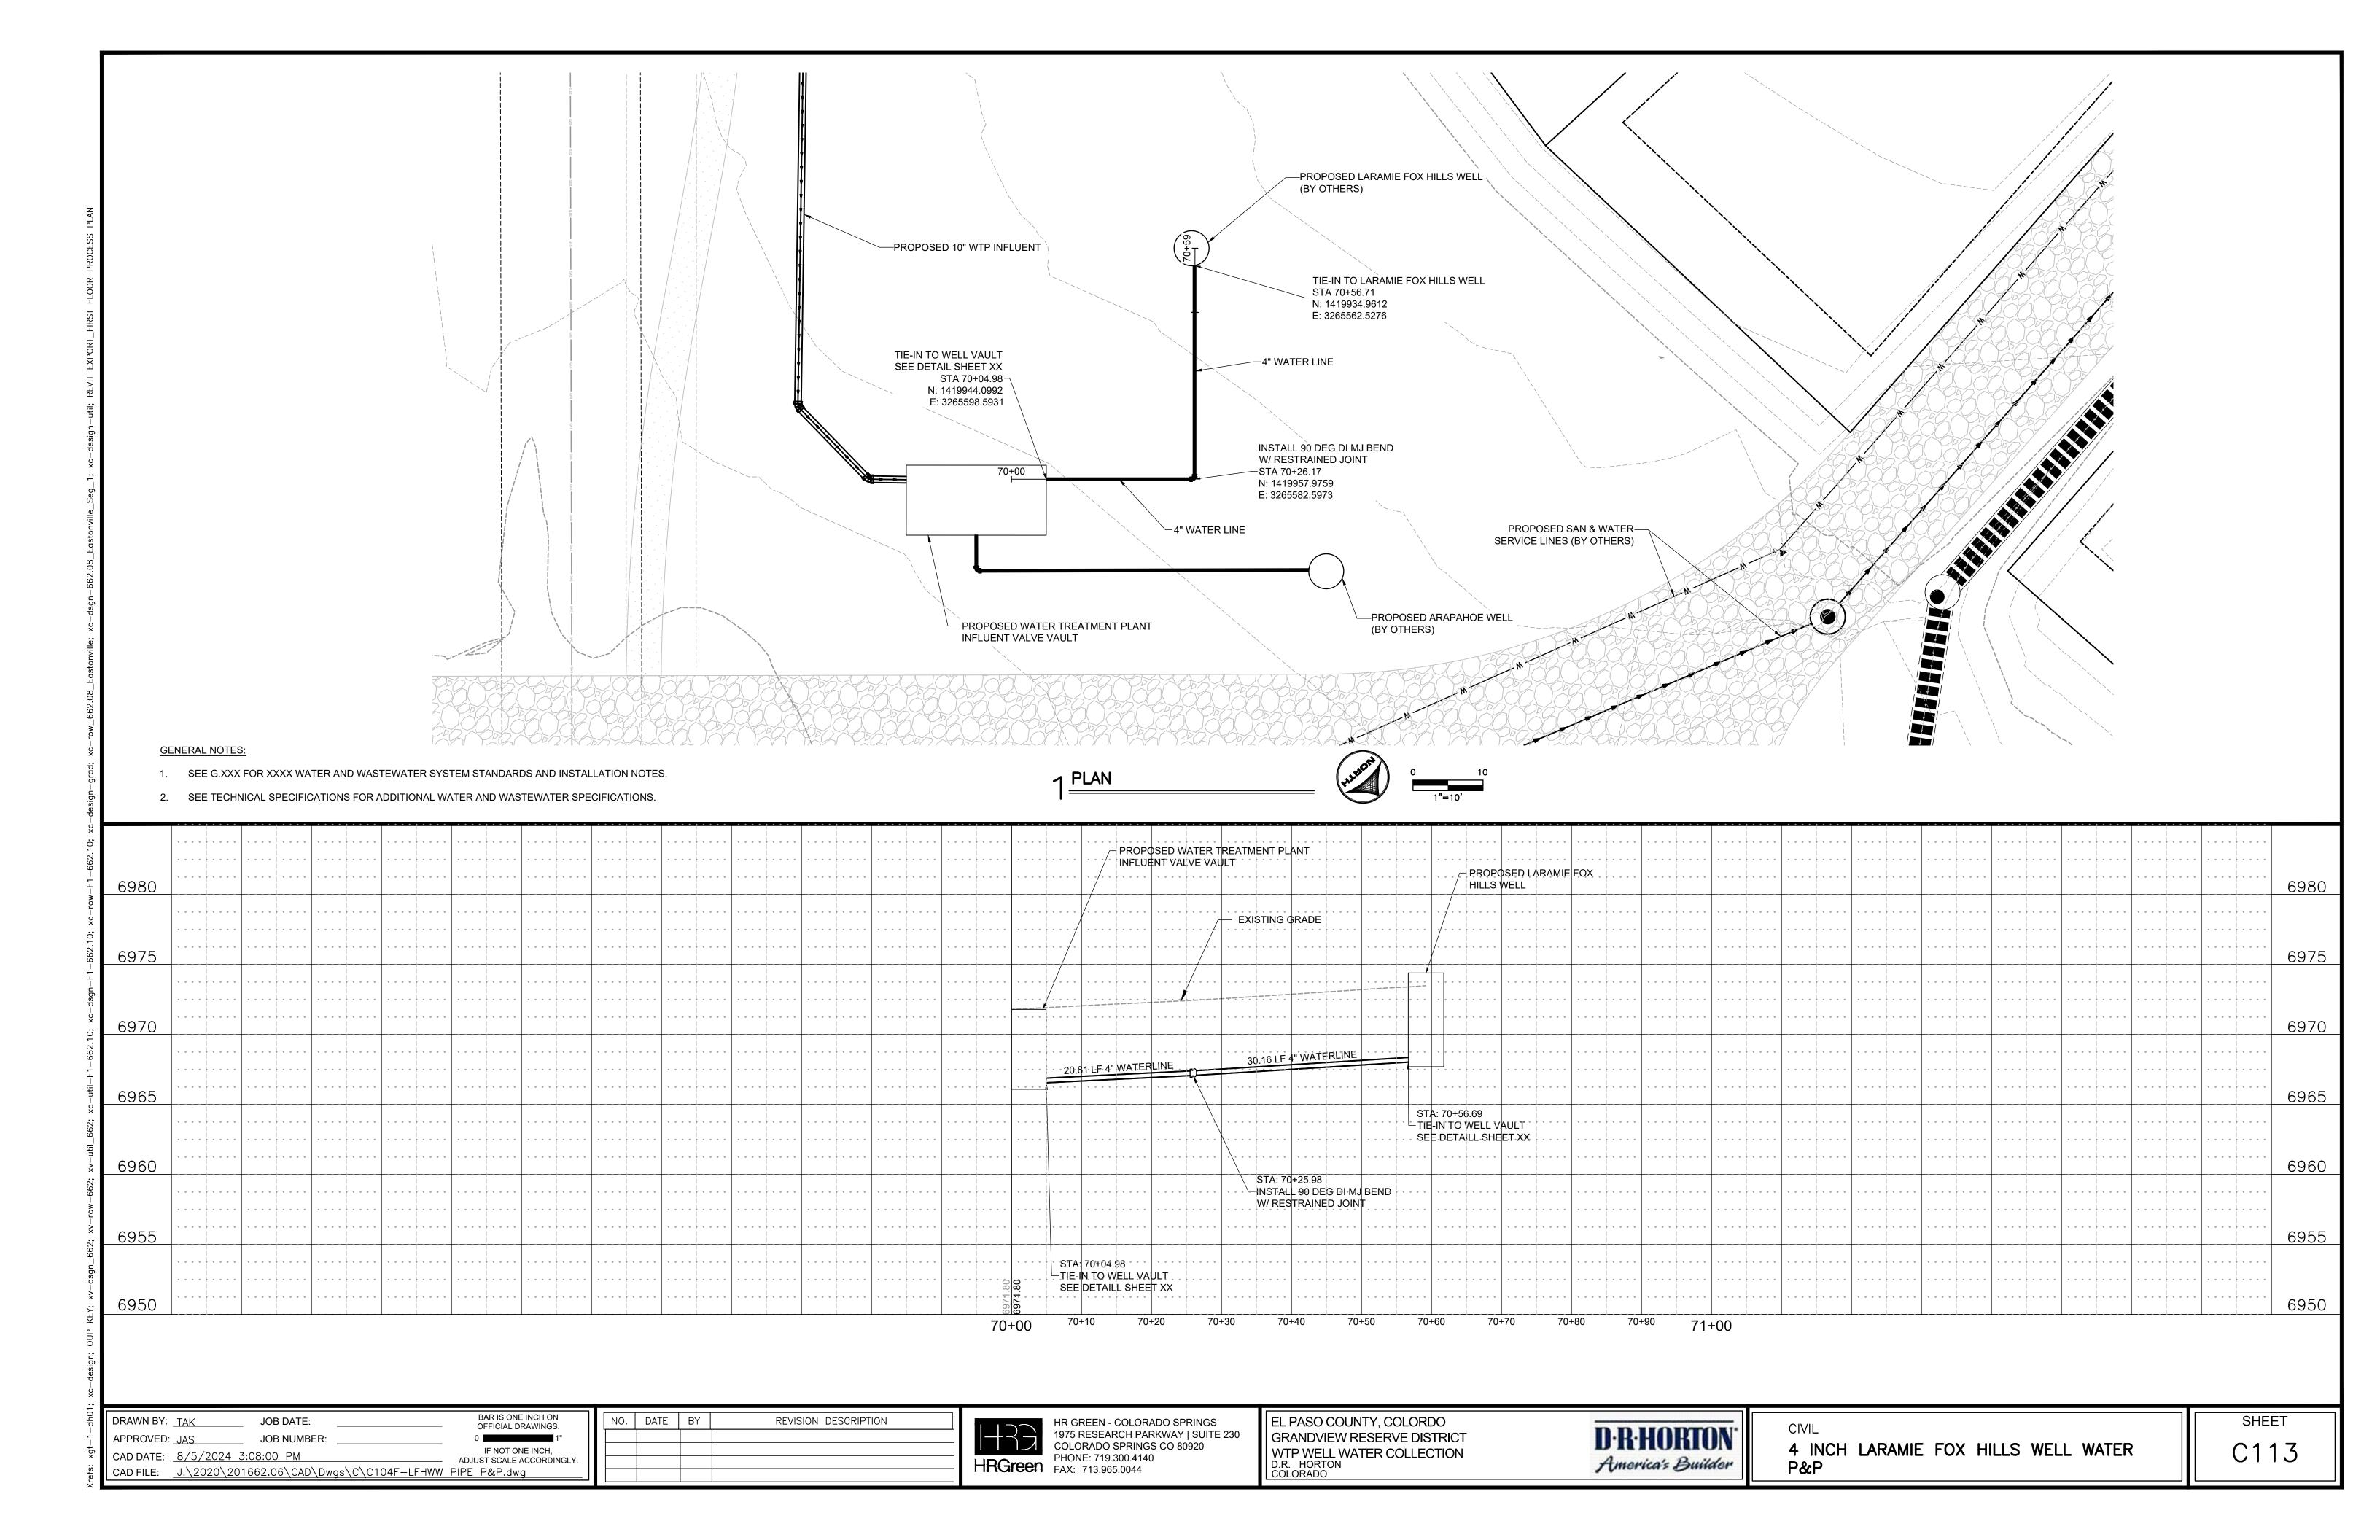

NG

( SB ) SEDIMENT BASIN (ECB) EROSION CONTROL BLANKE (CIP) CULVERT INLET PROTECTIO (RS) ROCK SOCK

(SBB) STRAW BALE BARRIER

| DRAWN BY: | JOB DATE:                             | BAR IS ONE INCH ON OFFICIAL DRAWINGS.      |
|-----------|---------------------------------------|--------------------------------------------|
| APPROVED: | JAS JOB NUMBER:                       | 0 1"                                       |
| CAD DATE: | 8/5/2024 1:40:50 PM                   | IF NOT ONE INCH,  ADJUST SCALE ACCORDINGLY |
| CAD FILE: | J:\2020\201662.06\CAD\Dwgs\G\G003.dwg |                                            |





EL PASO COUNTY, COLORDO GRANDVIEW RESERVE DISTRICT WTP WELL WATER COLLECTION
D.R. HORTON
COLORADO

| ON  |
|-----|
| der |
|     |

CIVIL CIVIL LEGENDS SHEET