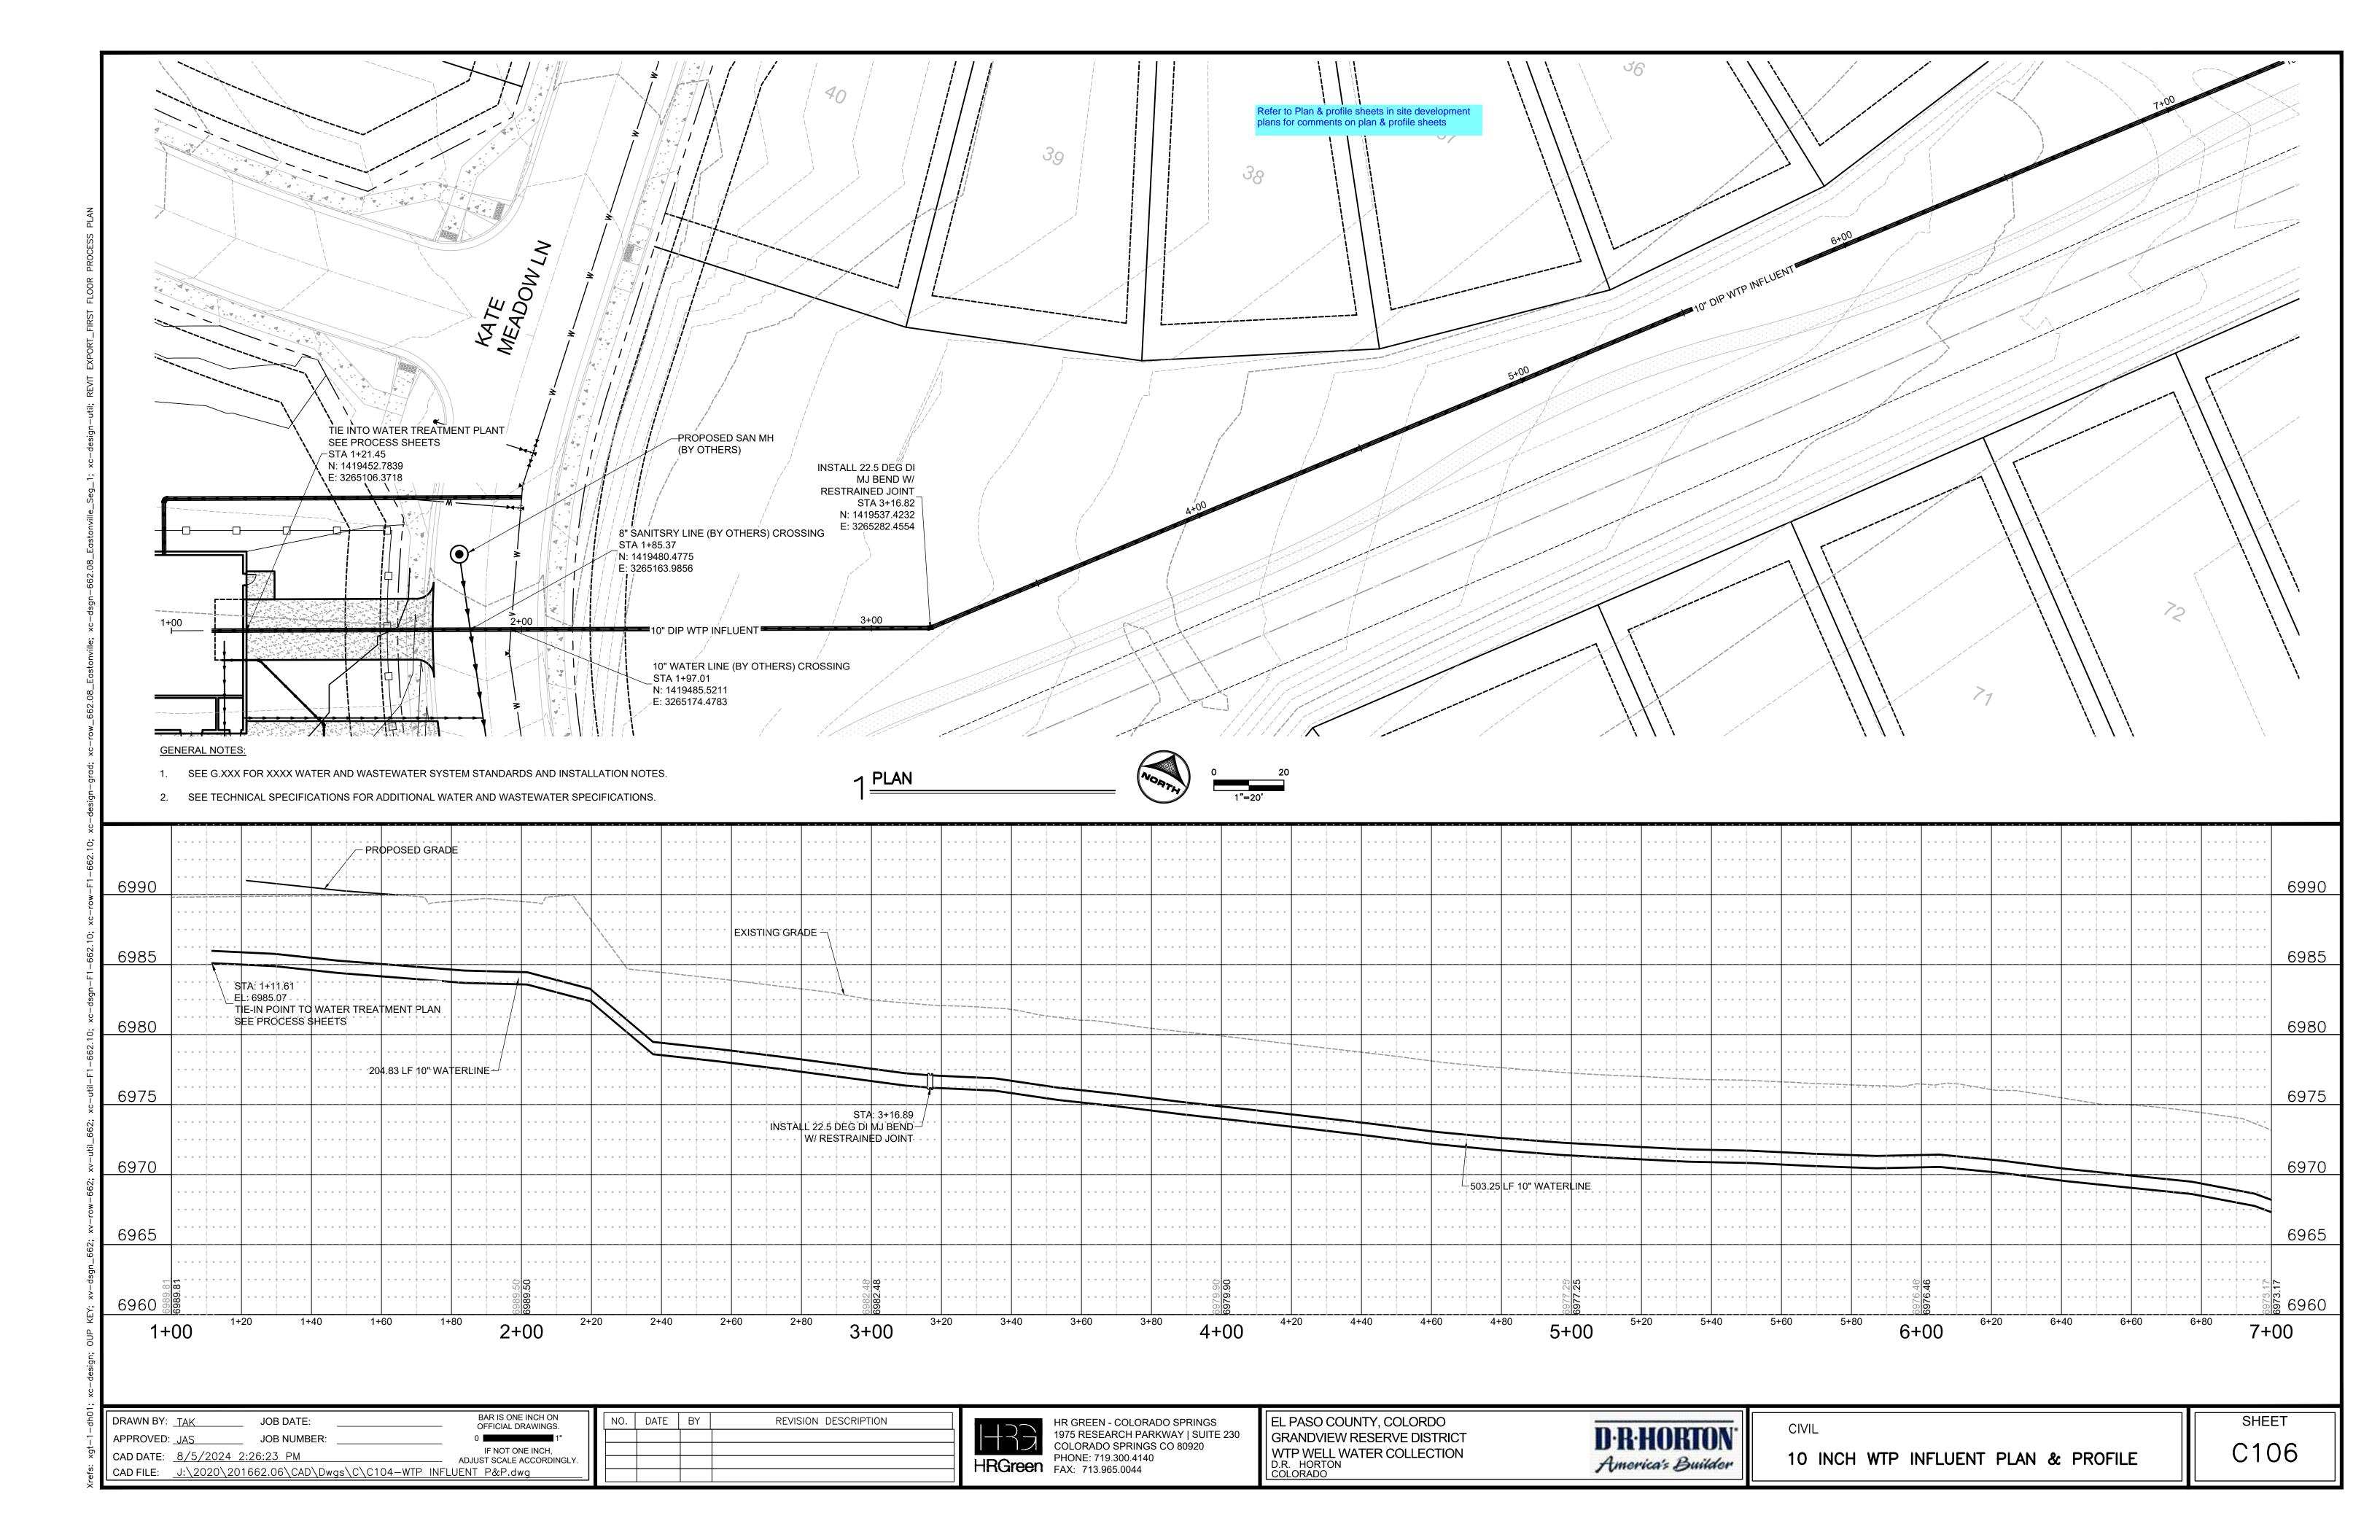

RFACE ROUGHENING

( SB ) SEDIMENT BASIN (ECB) EROSION CONTROL BLANKE (CIP) CULVERT INLET PROTECTIO (RS) ROCK SOCK

(SBB) STRAW BALE BARRIER

| DRAWN BY: | JOB DATE:                             | BAR IS ONE INCH ON OFFICIAL DRAWINGS.      |
|-----------|---------------------------------------|--------------------------------------------|
| APPROVED: | JAS JOB NUMBER:                       | 0 1"                                       |
| CAD DATE: | 8/5/2024 1:40:50 PM                   | IF NOT ONE INCH,  ADJUST SCALE ACCORDINGLY |
| CAD FILE: | J:\2020\201662.06\CAD\Dwgs\G\G003.dwg |                                            |





EL PASO COUNTY, COLORDO GRANDVIEW RESERVE DISTRICT WTP WELL WATER COLLECTION
D.R. HORTON
COLORADO

| ON  |
|-----|
| der |
|     |

CIVIL CIVIL LEGENDS SHEET