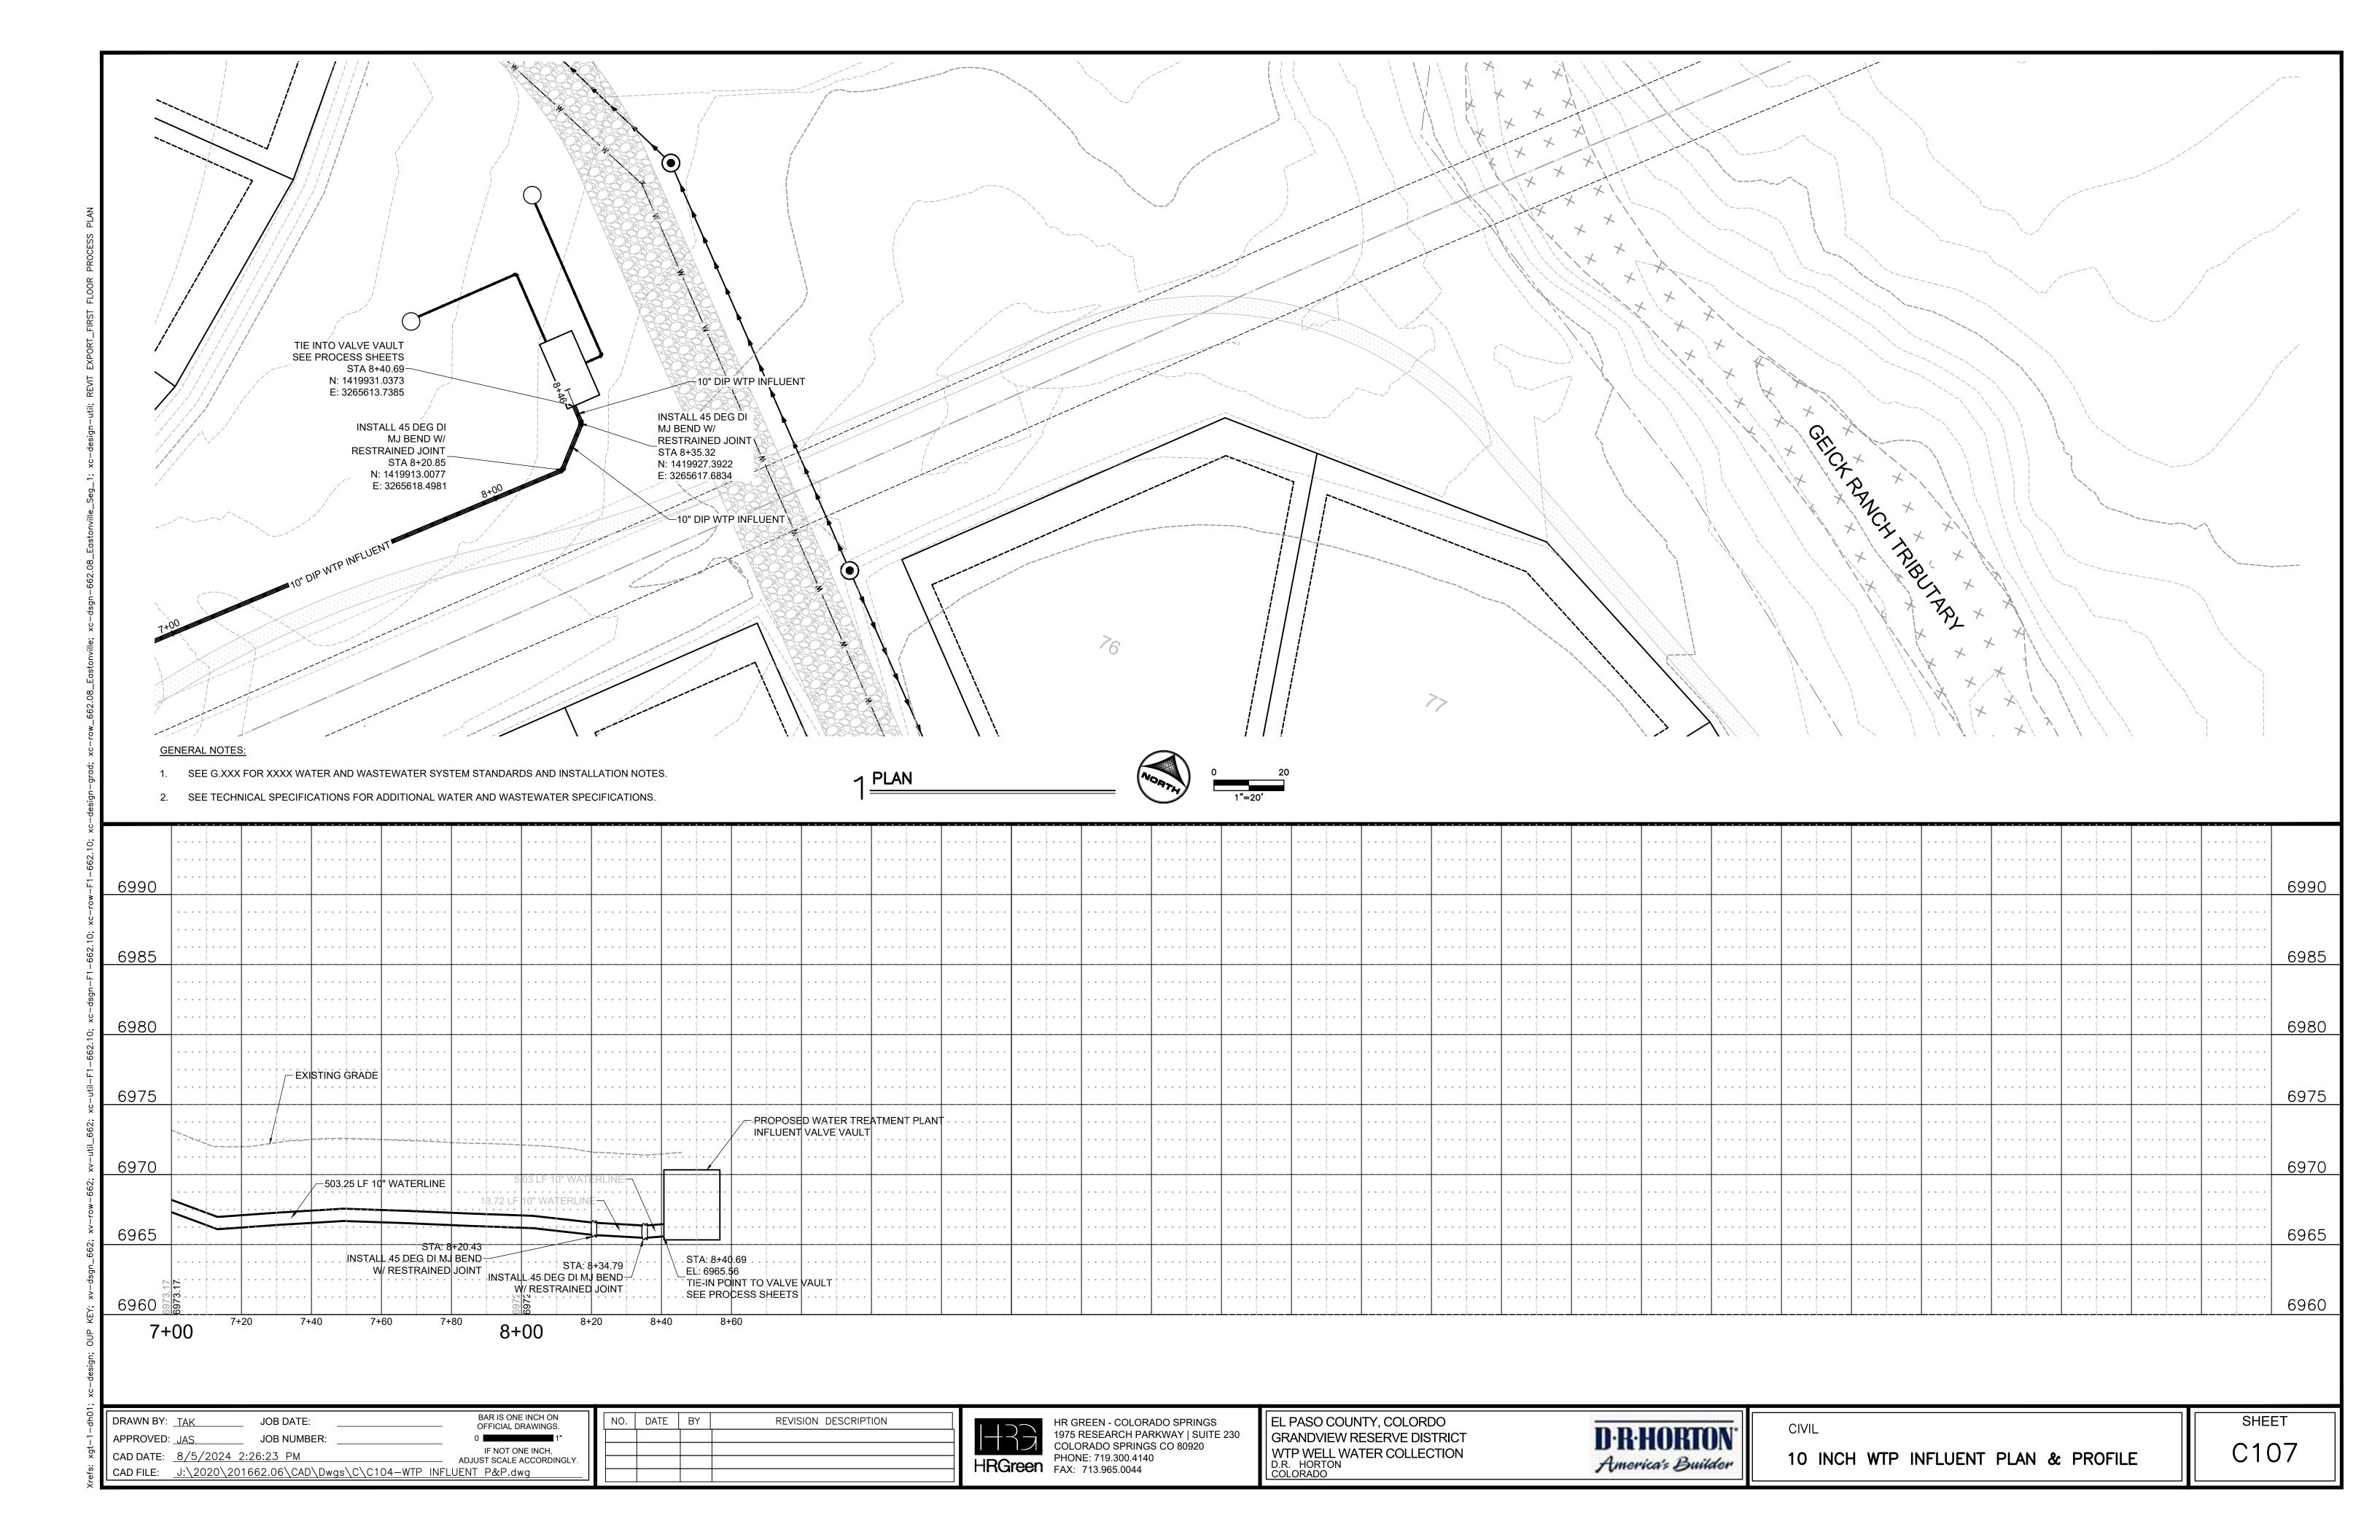

ACE ROUGHENING

( SB ) SEDIMENT BASIN (ECB) EROSION CONTROL BLANKE (CIP) CULVERT INLET PROTECTIO (RS) ROCK SOCK

(SBB) STRAW BALE BARRIER

| DRAWN BY: | JOB DATE:                             | BAR IS ONE INCH ON OFFICIAL DRAWINGS.      |
|-----------|---------------------------------------|--------------------------------------------|
| APPROVED: | JAS JOB NUMBER:                       | 0 1"                                       |
| CAD DATE: | 8/5/2024 1:40:50 PM                   | IF NOT ONE INCH,  ADJUST SCALE ACCORDINGLY |
| CAD FILE: | J:\2020\201662.06\CAD\Dwgs\G\G003.dwg |                                            |





EL PASO COUNTY, COLORDO GRANDVIEW RESERVE DISTRICT WTP WELL WATER COLLECTION
D.R. HORTON
COLORADO

| ON  |
|-----|
| der |
|     |

CIVIL CIVIL LEGENDS SHEET