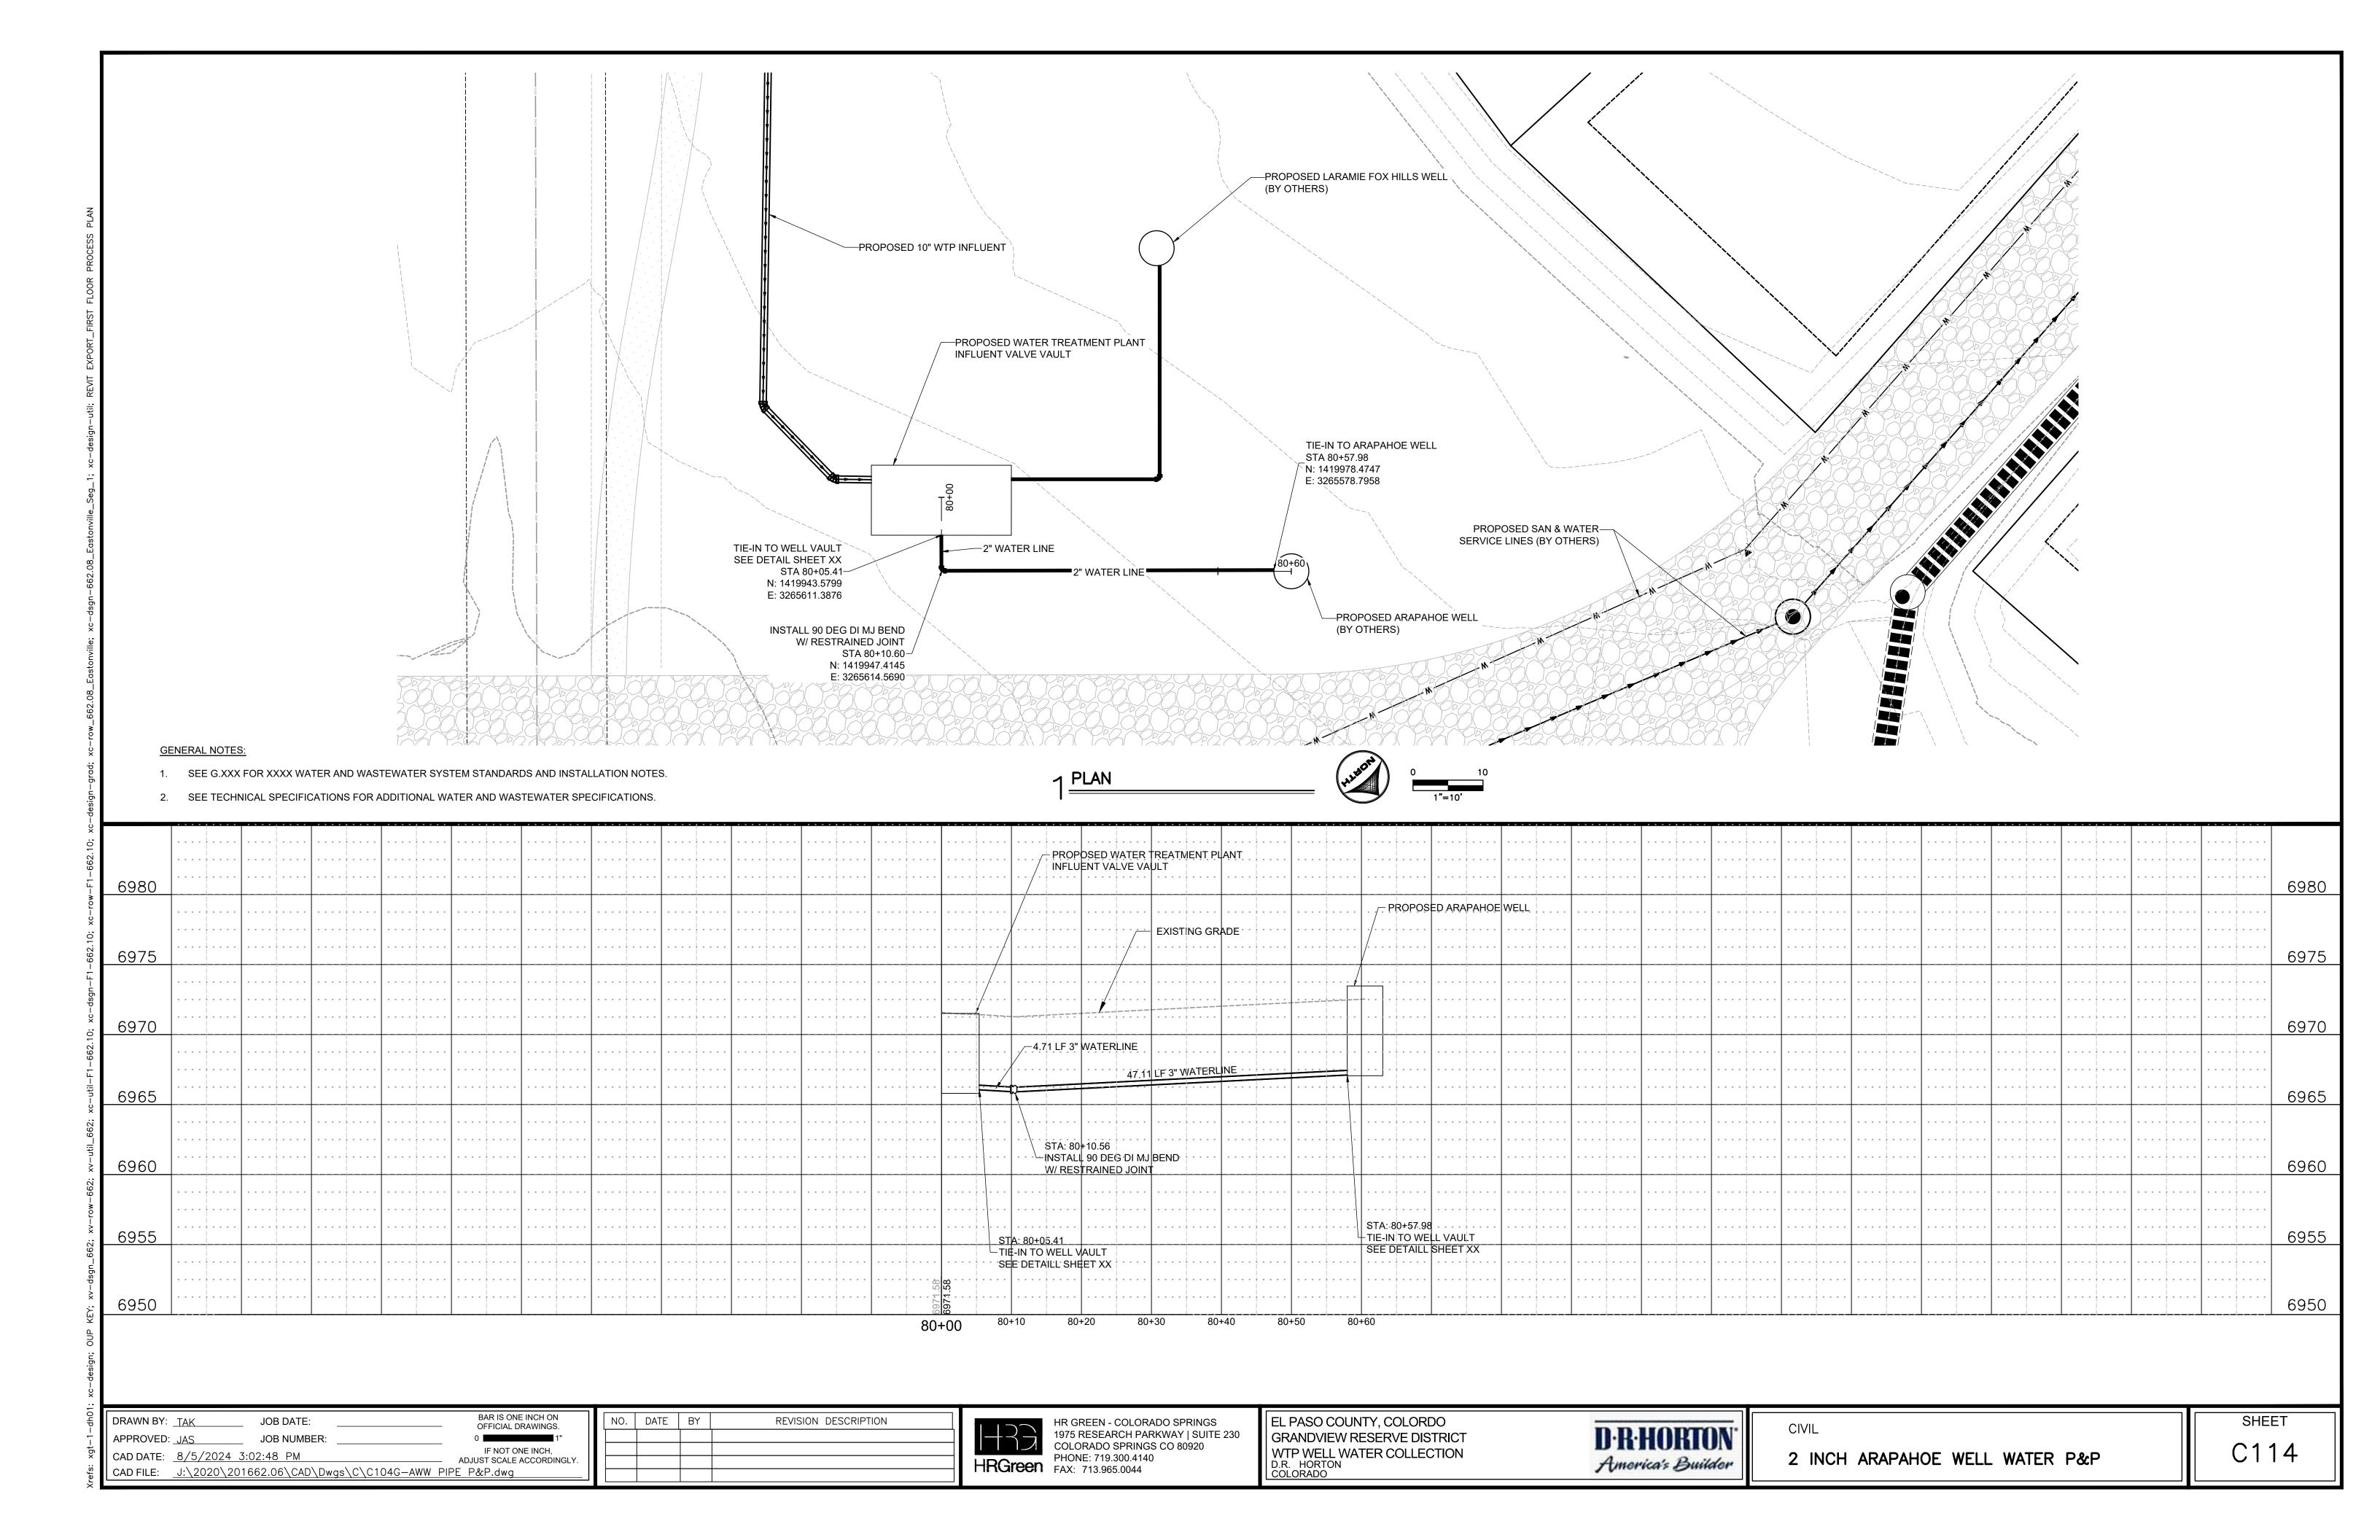

( SB ) SEDIMENT BASIN (ECB) EROSION CONTROL BLANKE (CIP) CULVERT INLET PROTECTIO (RS) ROCK SOCK

(SBB) STRAW BALE BARRIER

| DRAWN BY: | JOB DATE:                             | BAR IS ONE INCH ON OFFICIAL DRAWINGS.      |
|-----------|---------------------------------------|--------------------------------------------|
| APPROVED: | JAS JOB NUMBER:                       | 0 1"                                       |
| CAD DATE: | 8/5/2024 1:40:50 PM                   | IF NOT ONE INCH,  ADJUST SCALE ACCORDINGLY |
| CAD FILE: | J:\2020\201662.06\CAD\Dwgs\G\G003.dwg |                                            |





EL PASO COUNTY, COLORDO GRANDVIEW RESERVE DISTRICT WTP WELL WATER COLLECTION
D.R. HORTON
COLORADO

| ON  |
|-----|
| der |
|     |

CIVIL CIVIL LEGENDS SHEET