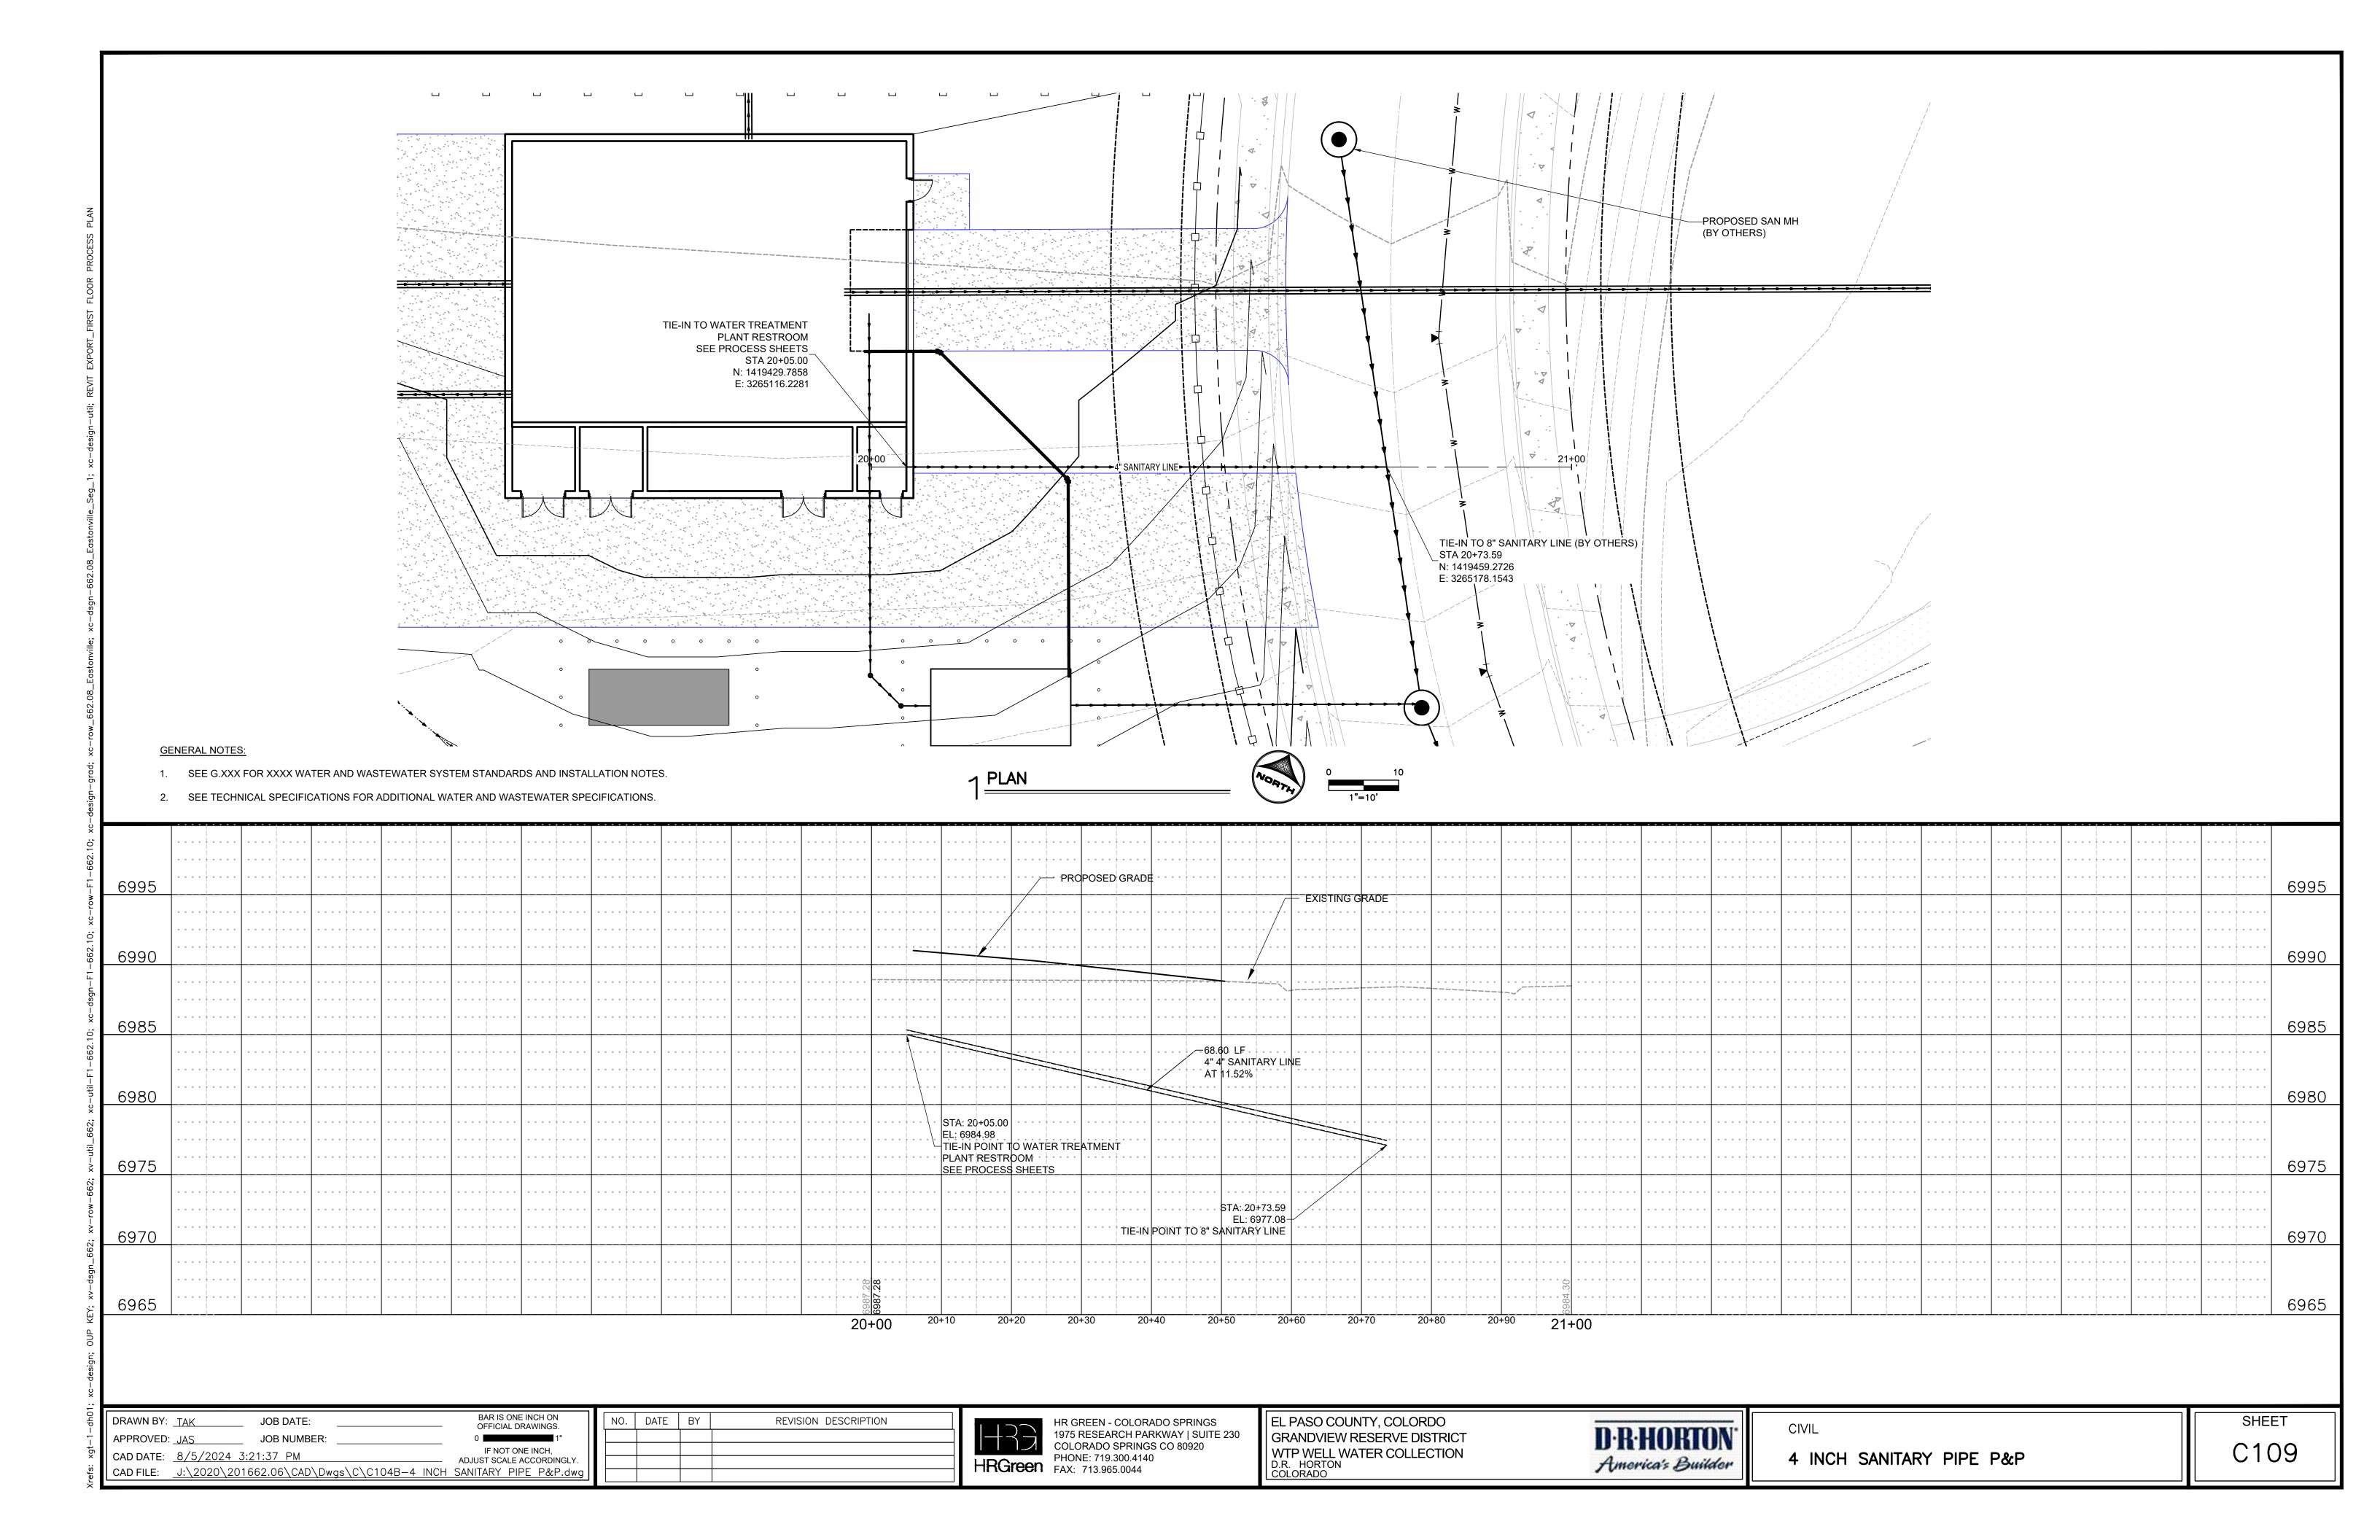

---------|
| APPROVED: | JAS         | JOB NUMBER:    |              | 0 1"                                       |
| CAD DATE: | 8/5/2024 1: | :40:50 PM      |              | IF NOT ONE INCH, ADJUST SCALE ACCORDINGLY. |
| CAD FILE: | J:\2020\201 | 662.06\CAD\Dwg | s\G\G003.dwg | , <u></u>                                  |

|    | NO. | DATE | BY | REVISION DESCRIPTION |
|----|-----|------|----|----------------------|
|    |     |      |    |                      |
|    |     |      |    |                      |
| .  |     |      |    |                      |
| _] |     |      |    |                      |



PHONE: 719.300.4140

HR GREEN - COLORADO SPRINGS 1975 RESEARCH PARKWAY | SUITE 230 COLORADO SPRINGS CO 80920

**D·R·HORTON** America's Builder CIVIL CIVIL LEGENDS

SHEET C100