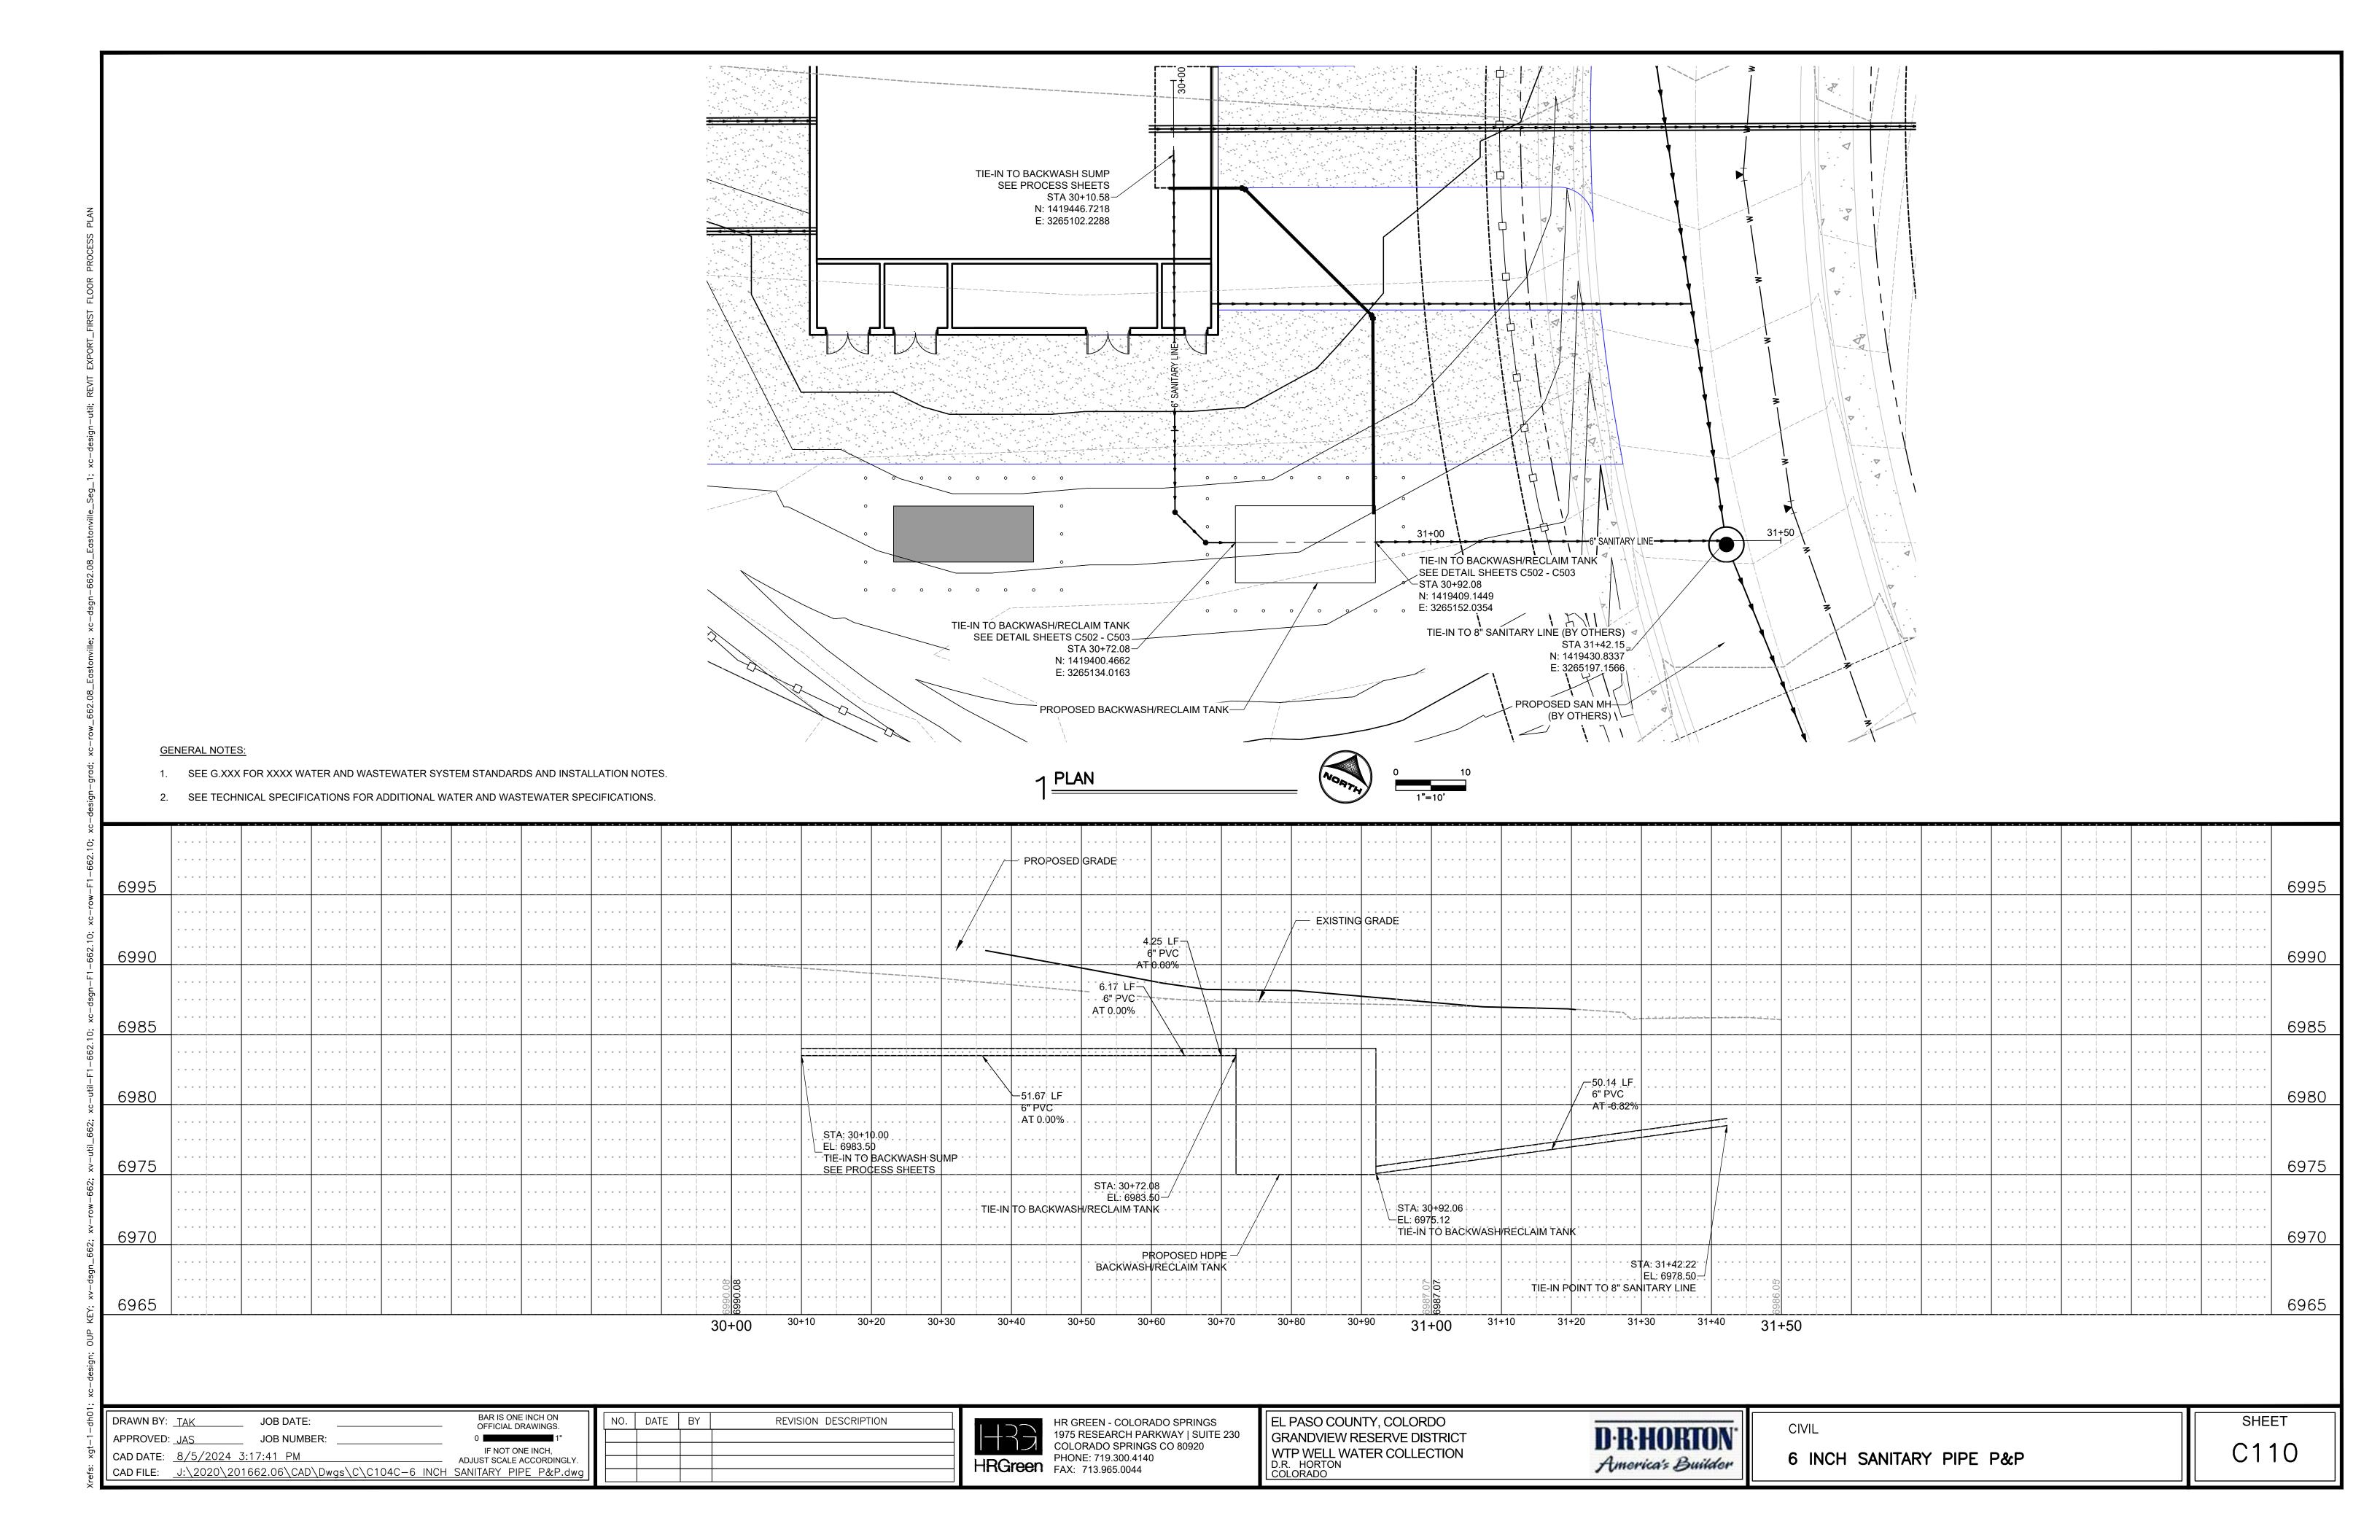

-------|
| APPROVED: | JAS         | JOB NUMBER:    |              | 0 1"                                       |
| CAD DATE: | 8/5/2024 1: | :40:50 PM      |              | IF NOT ONE INCH, ADJUST SCALE ACCORDINGLY. |
| CAD FILE: | J:\2020\201 | 662.06\CAD\Dwg | s\G\G003.dwg | , <u></u>                                  |

|    | NO. | DATE | BY | REVISION DESCRIPTION |
|----|-----|------|----|----------------------|
|    |     |      |    |                      |
|    |     |      |    |                      |
| .  |     |      |    |                      |
| _] |     |      |    |                      |



PHONE: 719.300.4140

HR GREEN - COLORADO SPRINGS 1975 RESEARCH PARKWAY | SUITE 230 COLORADO SPRINGS CO 80920

**D·R·HORTON** America's Builder CIVIL CIVIL LEGENDS

SHEET C100