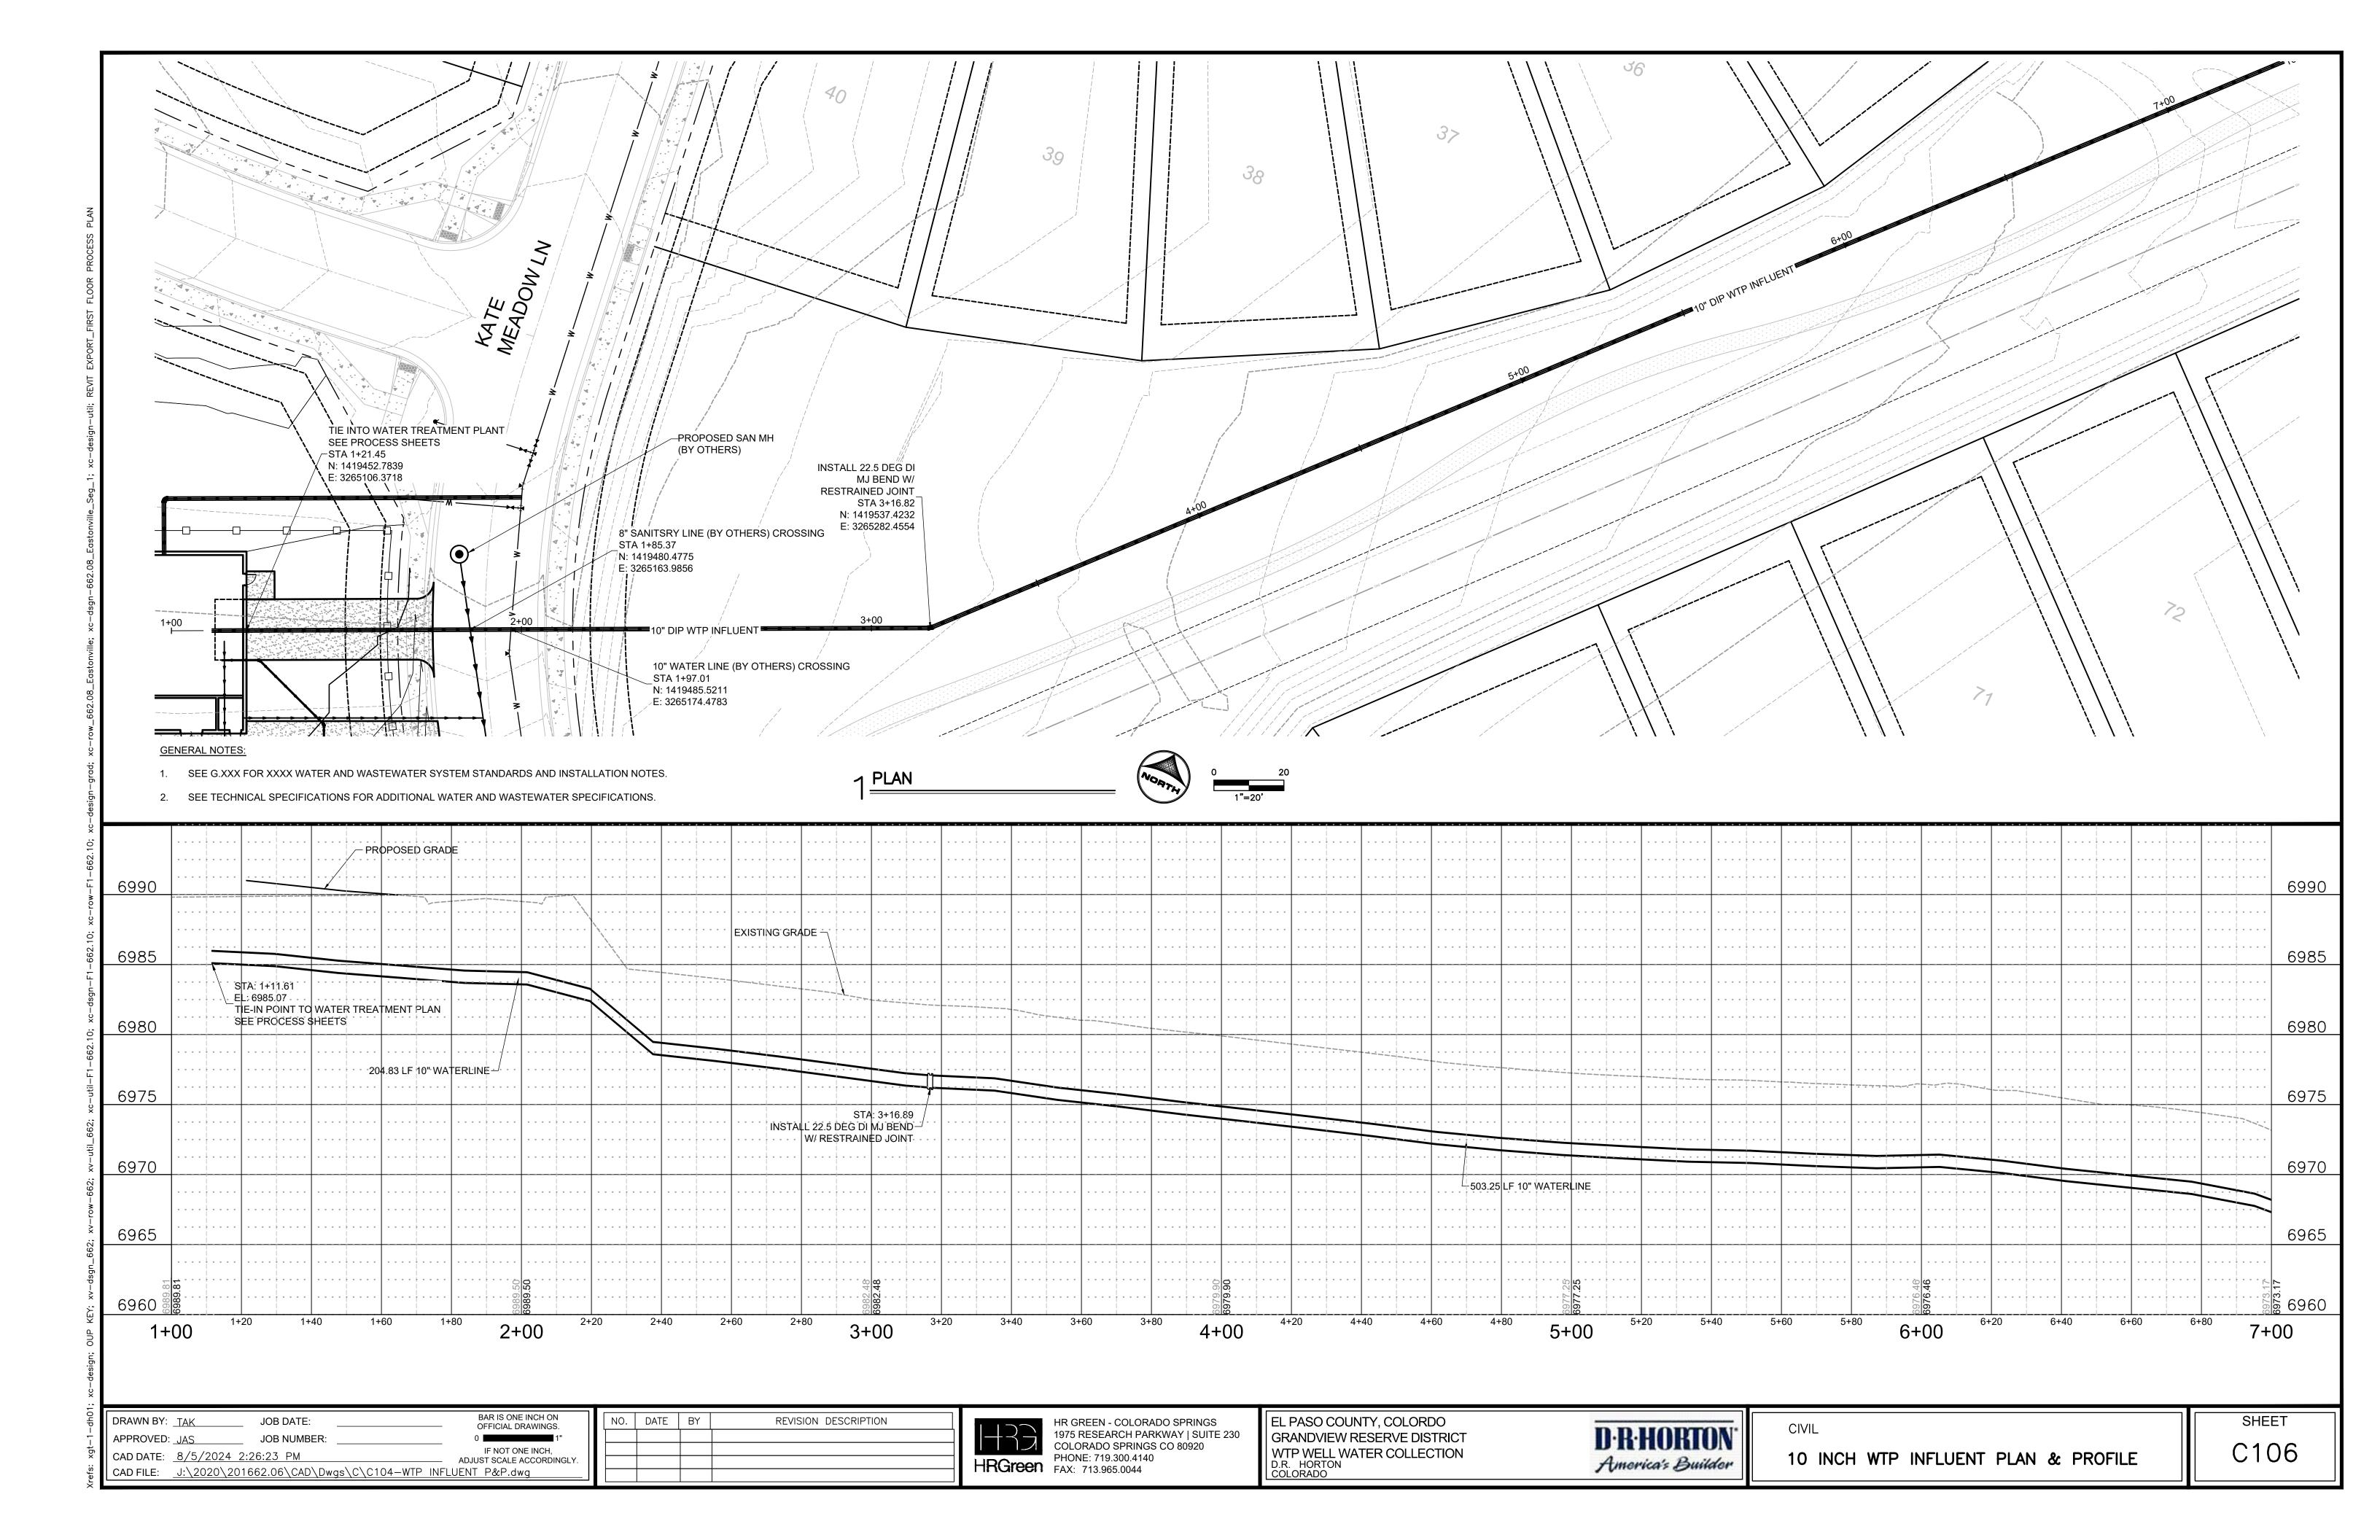

---------------|
| APPROVED: | JAS         | JOB NUMBER:    |              | 0 1"                                       |
| CAD DATE: | 8/5/2024 1: | :40:50 PM      |              | IF NOT ONE INCH, ADJUST SCALE ACCORDINGLY. |
| CAD FILE: | J:\2020\201 | 662.06\CAD\Dwg | s\G\G003.dwg | , <u></u>                                  |

|    | NO. | DATE | BY | REVISION DESCRIPTION |
|----|-----|------|----|----------------------|
|    |     |      |    |                      |
|    |     |      |    |                      |
| .  |     |      |    |                      |
| _] |     |      |    |                      |



PHONE: 719.300.4140

HR GREEN - COLORADO SPRINGS 1975 RESEARCH PARKWAY | SUITE 230 COLORADO SPRINGS CO 80920

**D·R·HORTON** America's Builder CIVIL CIVIL LEGENDS

SHEET C100