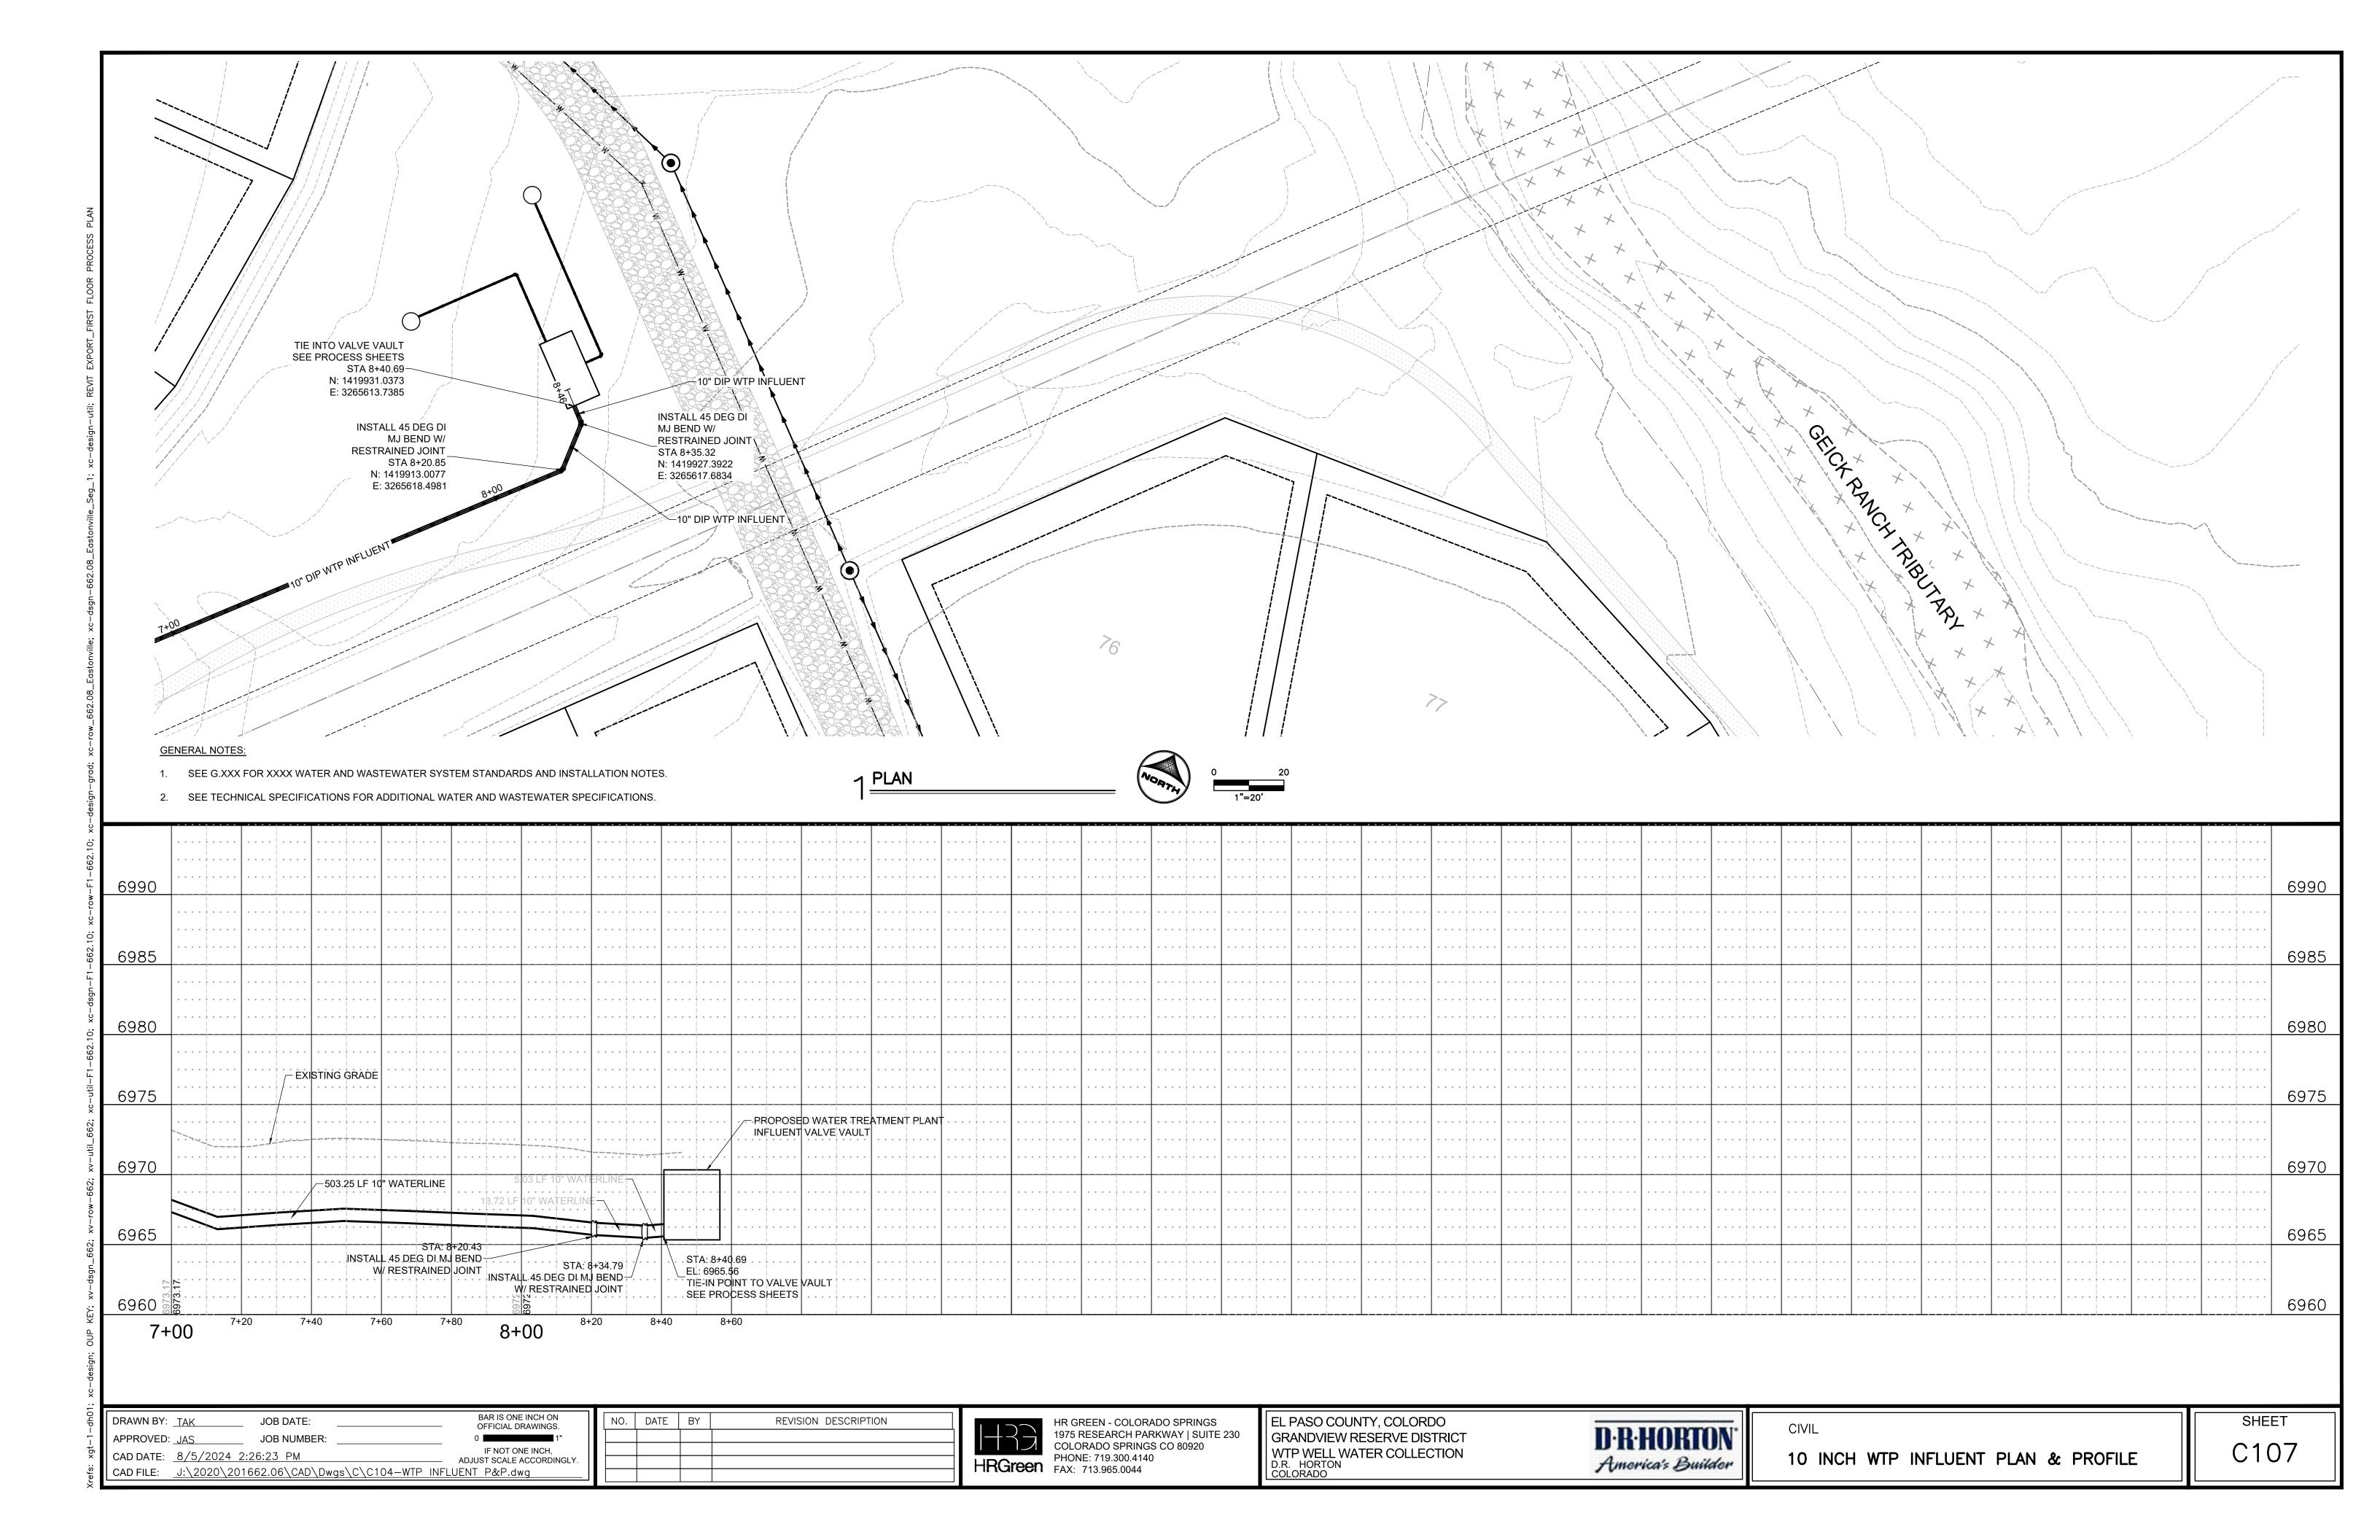

-------------|
| APPROVED: | JAS         | JOB NUMBER:    |              | 0 1"                                       |
| CAD DATE: | 8/5/2024 1: | :40:50 PM      |              | IF NOT ONE INCH, ADJUST SCALE ACCORDINGLY. |
| CAD FILE: | J:\2020\201 | 662.06\CAD\Dwg | s\G\G003.dwg | , <u></u>                                  |

|    | NO. | DATE | BY | REVISION DESCRIPTION |
|----|-----|------|----|----------------------|
|    |     |      |    |                      |
|    |     |      |    |                      |
| .  |     |      |    |                      |
| _] |     |      |    |                      |



PHONE: 719.300.4140

HR GREEN - COLORADO SPRINGS 1975 RESEARCH PARKWAY | SUITE 230 COLORADO SPRINGS CO 80920

**D·R·HORTON** America's Builder CIVIL CIVIL LEGENDS

SHEET C100