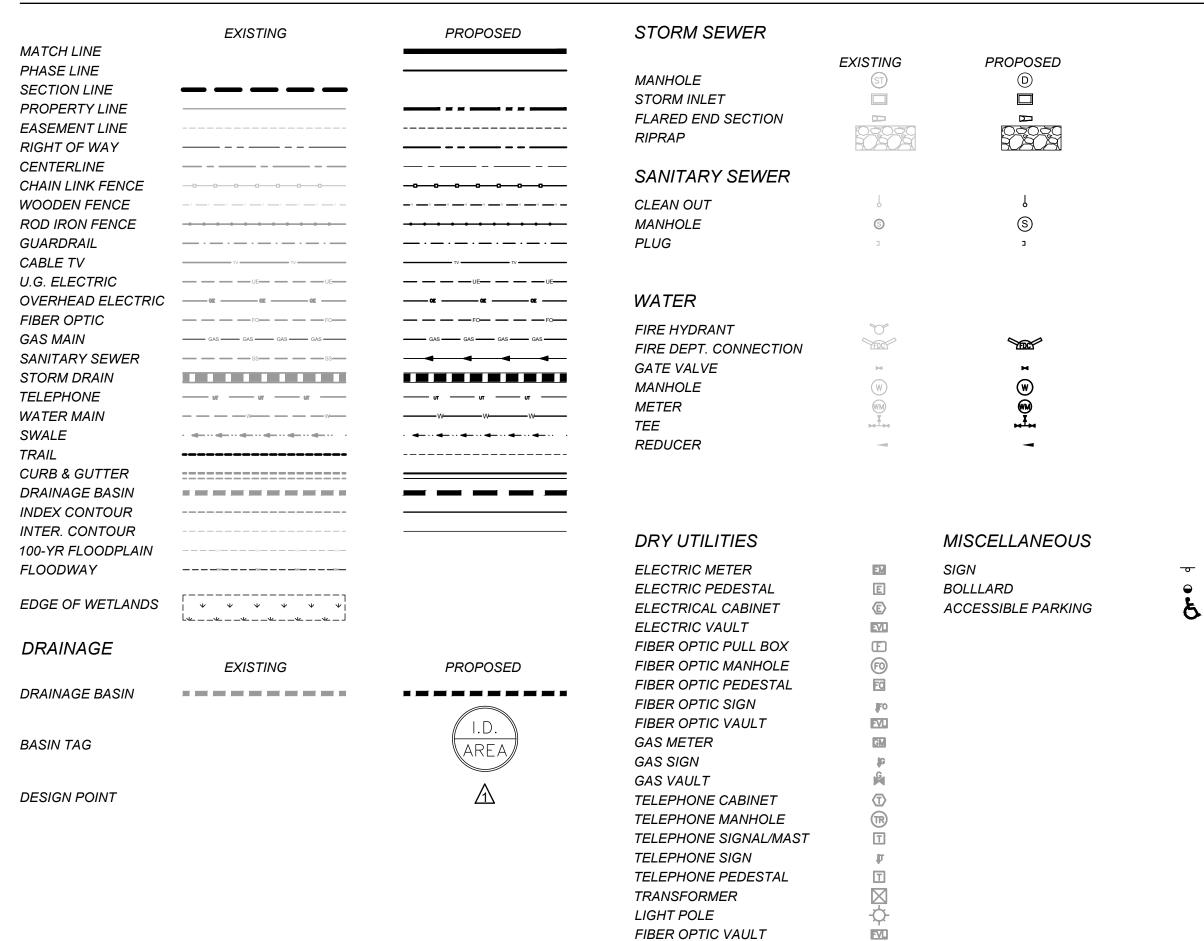

#### **LEGEND**

| BMP | LEGENE |
|-----|--------|
|     |        |

(CWA) CONCRETE WASHOUT AREA ---- (CF) CONSTRUCTION FENCE ( DD ) DIVERSION DITCH IP ) INLET PROTECTION (OP) OUTLET PROTECTION SF SILT FENCE VTC VEHICLE TRACKING CONTRC STABILIZED STAGING AREA LIMITS OF CONSTRUCTION /DISTURBANCE (CD) CHECK DAM SM ) SEEDING AND MULCHING SB ) **SEDIMENT BASIN**  $\mathcal{M}$ ( SR ) SURFACE ROUGHENING ECB) EROSION CONTROL BLANKE CIP ) CULVERT INLET PROTECTIO RS ) ROCK SOCK (SBB) STRAW BALE BARRIER