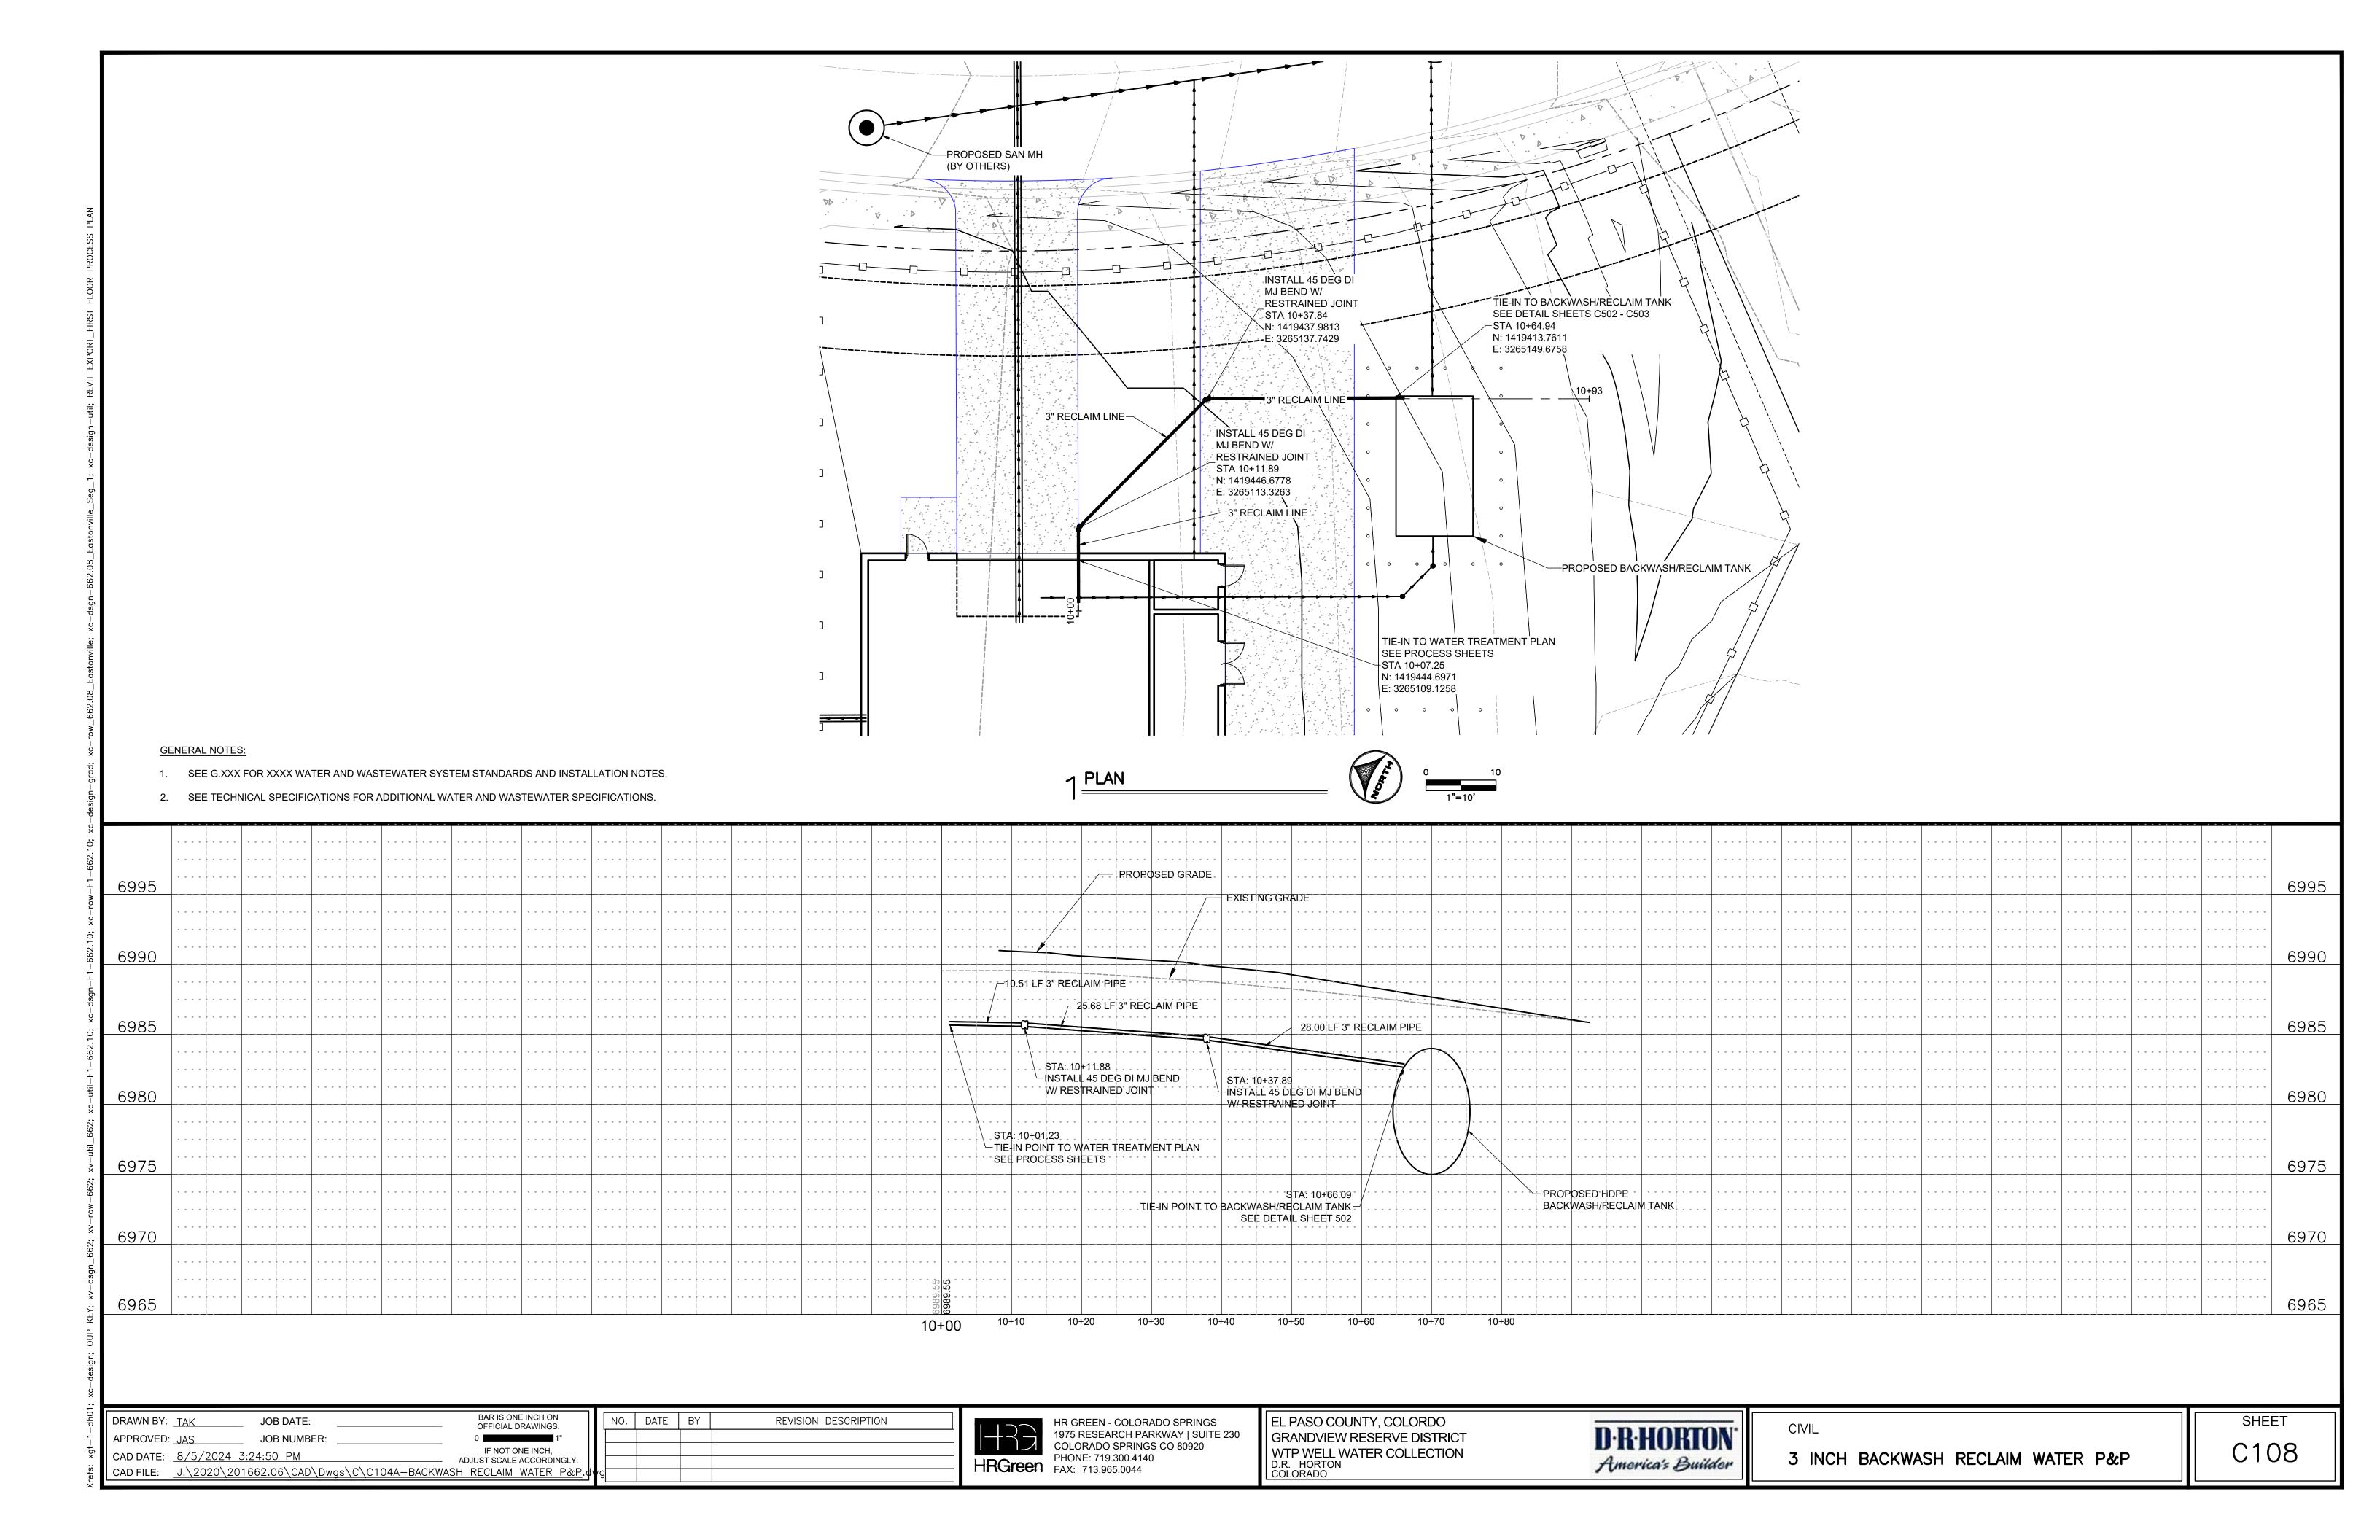

-----------|
| APPROVED: | JAS         | JOB NUMBER:    |              | 0 1"                                       |
| CAD DATE: | 8/5/2024 1: | :40:50 PM      |              | IF NOT ONE INCH, ADJUST SCALE ACCORDINGLY. |
| CAD FILE: | J:\2020\201 | 662.06\CAD\Dwg | s\G\G003.dwg | , <u></u>                                  |

|    | NO. | DATE | BY | REVISION DESCRIPTION |
|----|-----|------|----|----------------------|
|    |     |      |    |                      |
|    |     |      |    |                      |
| .  |     |      |    |                      |
| _] |     |      |    |                      |



PHONE: 719.300.4140

HR GREEN - COLORADO SPRINGS 1975 RESEARCH PARKWAY | SUITE 230 COLORADO SPRINGS CO 80920

**D·R·HORTON** America's Builder CIVIL CIVIL LEGENDS

SHEET C100