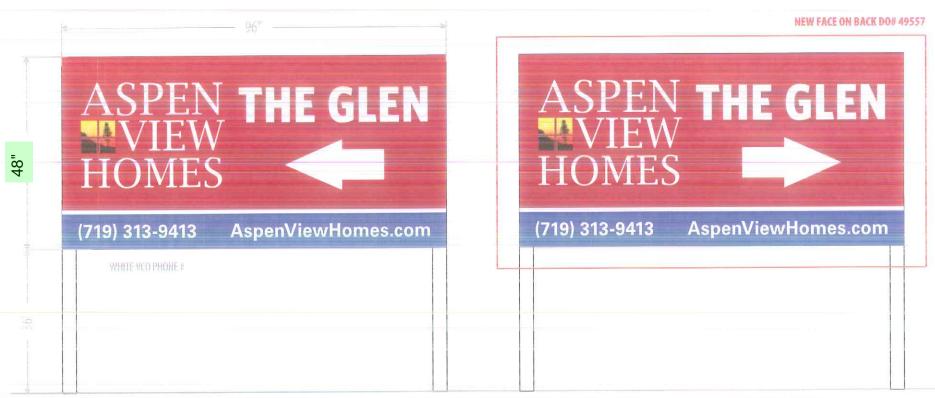

Colorado Springs, CO 80907

T 719.302.5144 F 719.571.9414 www.fusionsign.com

ASPEN VIEW HOMES

FILE NAME::

TG 4X8 (MARKSHEFFEL & MESA RIDGE)

DESIGNER:

MICHAEL M.

PROJECT NAME:

THE GLEN

ACCOUNT MANAGER:

JEAN WHITE

DATE: 9/26/17 MEVIOIUNO.

10/9/17 | 49557 | RVSN: ADD BACK PANEL

LIABILITY IF ANY INFORMATION IS INCORRECT OR CHANGES ARE MADE AFTER APPROVAL \*READ DISCLAIMER REGARDING COLOR ACCURACY.

POSTS/STRUCTURE

SCALE: 1/2'' = 1'

4X4 WOOD POSTS PAINTED WHITE

SIGN FACE 1/2" MDO WITH DVP GRAPHICS

49263

00000