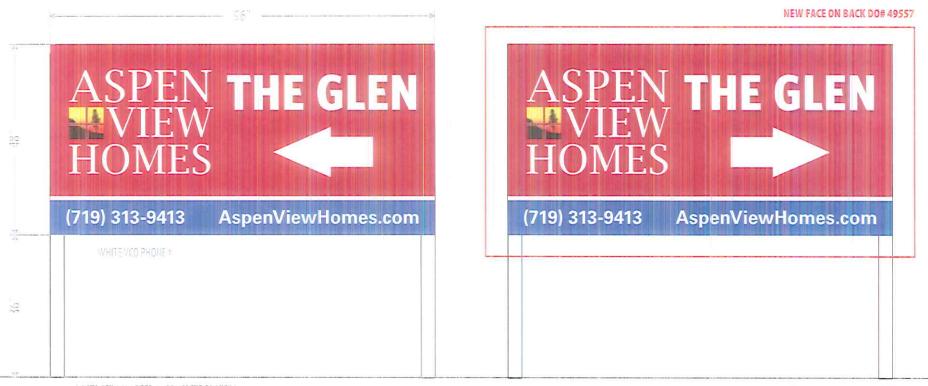

GLIENT.

ASPEN VIEW HOMES

FILE NAME::

TG 4X8 (MARKSHEFFEL & MESA RIDGE)

DESIGNER: MICHAEL M.

PRUJEUI NAME: THE GLEN

ACCOUNT MANAGER: JEAN WHITE

DATE:

9/26/17

MEVIOIVINO.

10/9/17 | 49557 | RVSN ADD BACK PANEL

EIABELTY II ANY INFORMATION IS INCORRECT OR CHANGES ARE MADE AFTER APPROVAL \*BLAD DESCLAIMER BEGARDING COLOR ACCURACY.

APPROVAL (AS IS) APPROVAL (WITH CHANGES)

COLORS MAY VARY DIFFERDING ON DEPLAYS, PRINCHOLD, FITS THE REFORE DISCONCEPT IS NOT A DESCRIPTION OF DISCONCEPT IS NOT A REFORM SIGNING, THIS GRIGINAL CONCEPT HAS REEN DESCRIPTION OF DISJON OF N AND DESIGN, REPRODUCTION IN WHICH OR IN PART REMAINS THE EXCLUSIVE RIGHT OF RUSION SIGN & DESIGN.

POSTS/STRUCTURE 4X4 WOOD POSTS PAINTED WHITE SCALE: 1/2 " = 1'

Sign 960.00 Install 213.75

SIGN FACE 1/2" MDO WITH DVP GRAPHICS

49263

00000