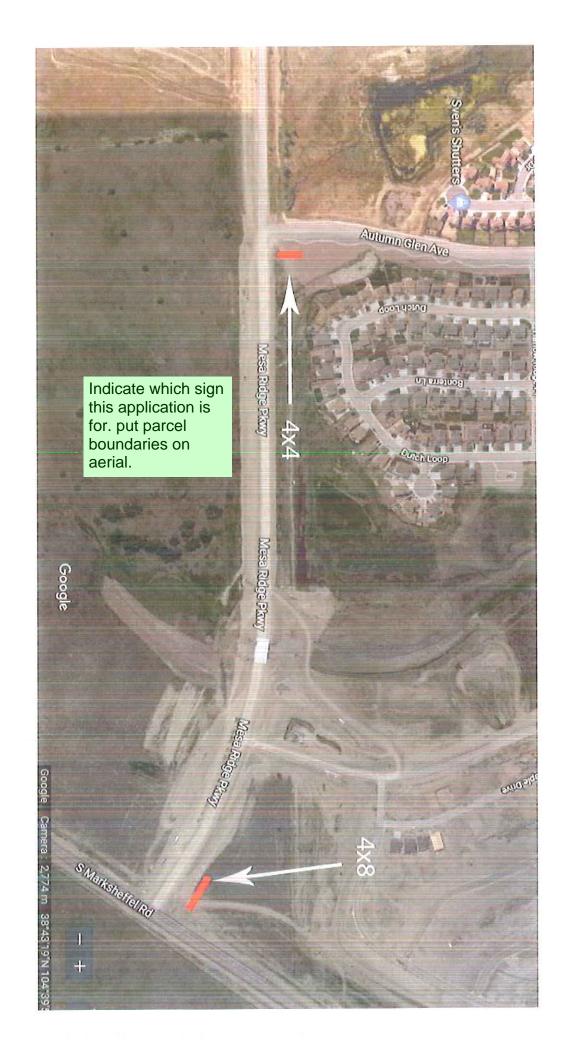

## dsdkendall (1)

Indicate which sign this application is for. put parcel boundaries on aerial. Subject: Text Box Page Label: 2 Author: dsdkendall

Date: 8/23/2018 1:06:57 PM

Color:

Indicate which sign this application is for. put parcel boundaries on aerial.