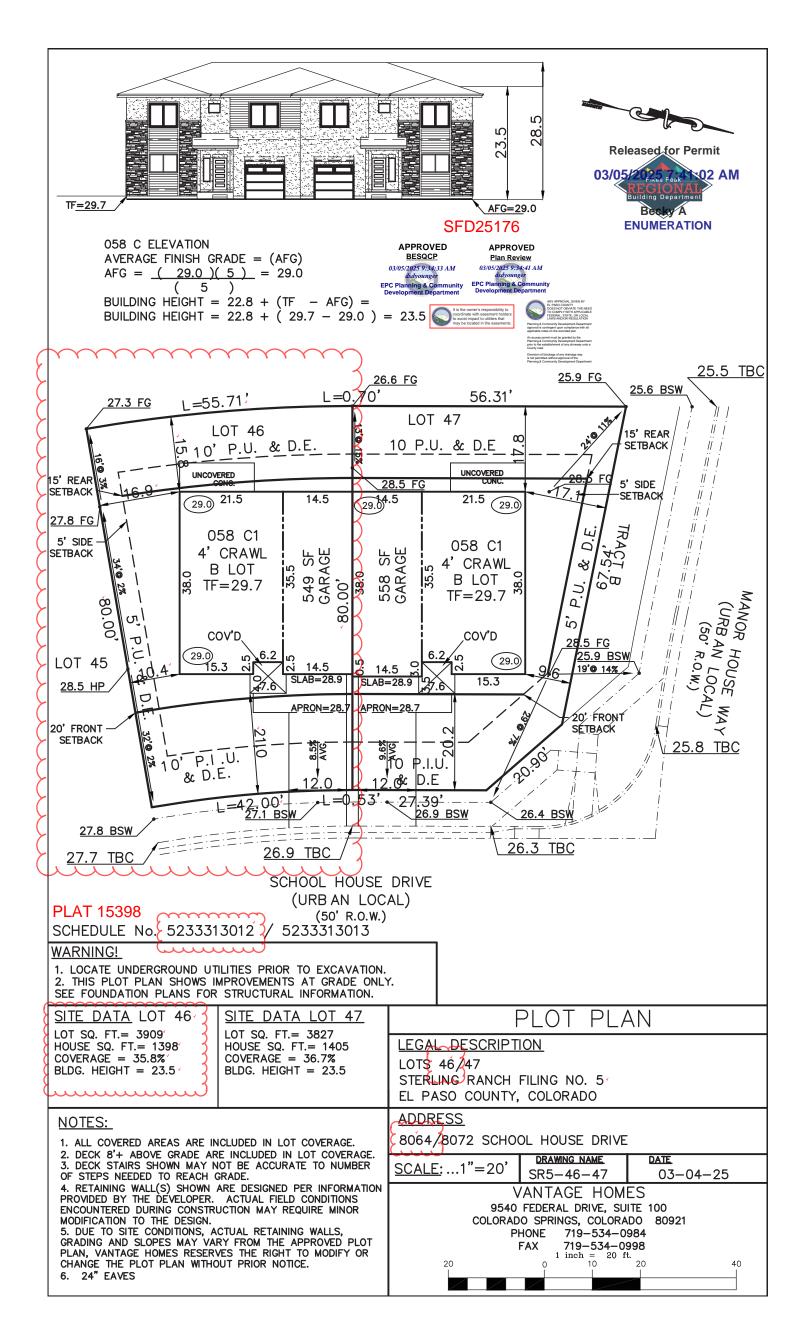

#### **2023 PPRBC** 2021 IECC Amended

Parcel: 5233313012

#### Address: 8064 SCHOOL HOUSE DR, COLORADO SPRINGS

Plan Track #: 199078

Received: 05-Mar-2025

(BECKYA)

Enumeration

**APPROVED** 

**BECKYA** 

3/5/2025 7:41:15 AM

Floodplain

**RBD GIS** (N/A)

# **Required Outside Departments (1)**

**County Zoning** 

APPROVED

Plan Review

03/05/2025 9:35:15 AM dsdyounger EPC Planning & Community Development Department

Release of this plan does not preclude compliance with all applicable codes, ordinances and other pertinent regulations. This plan set must be present on the job site for every inspection.