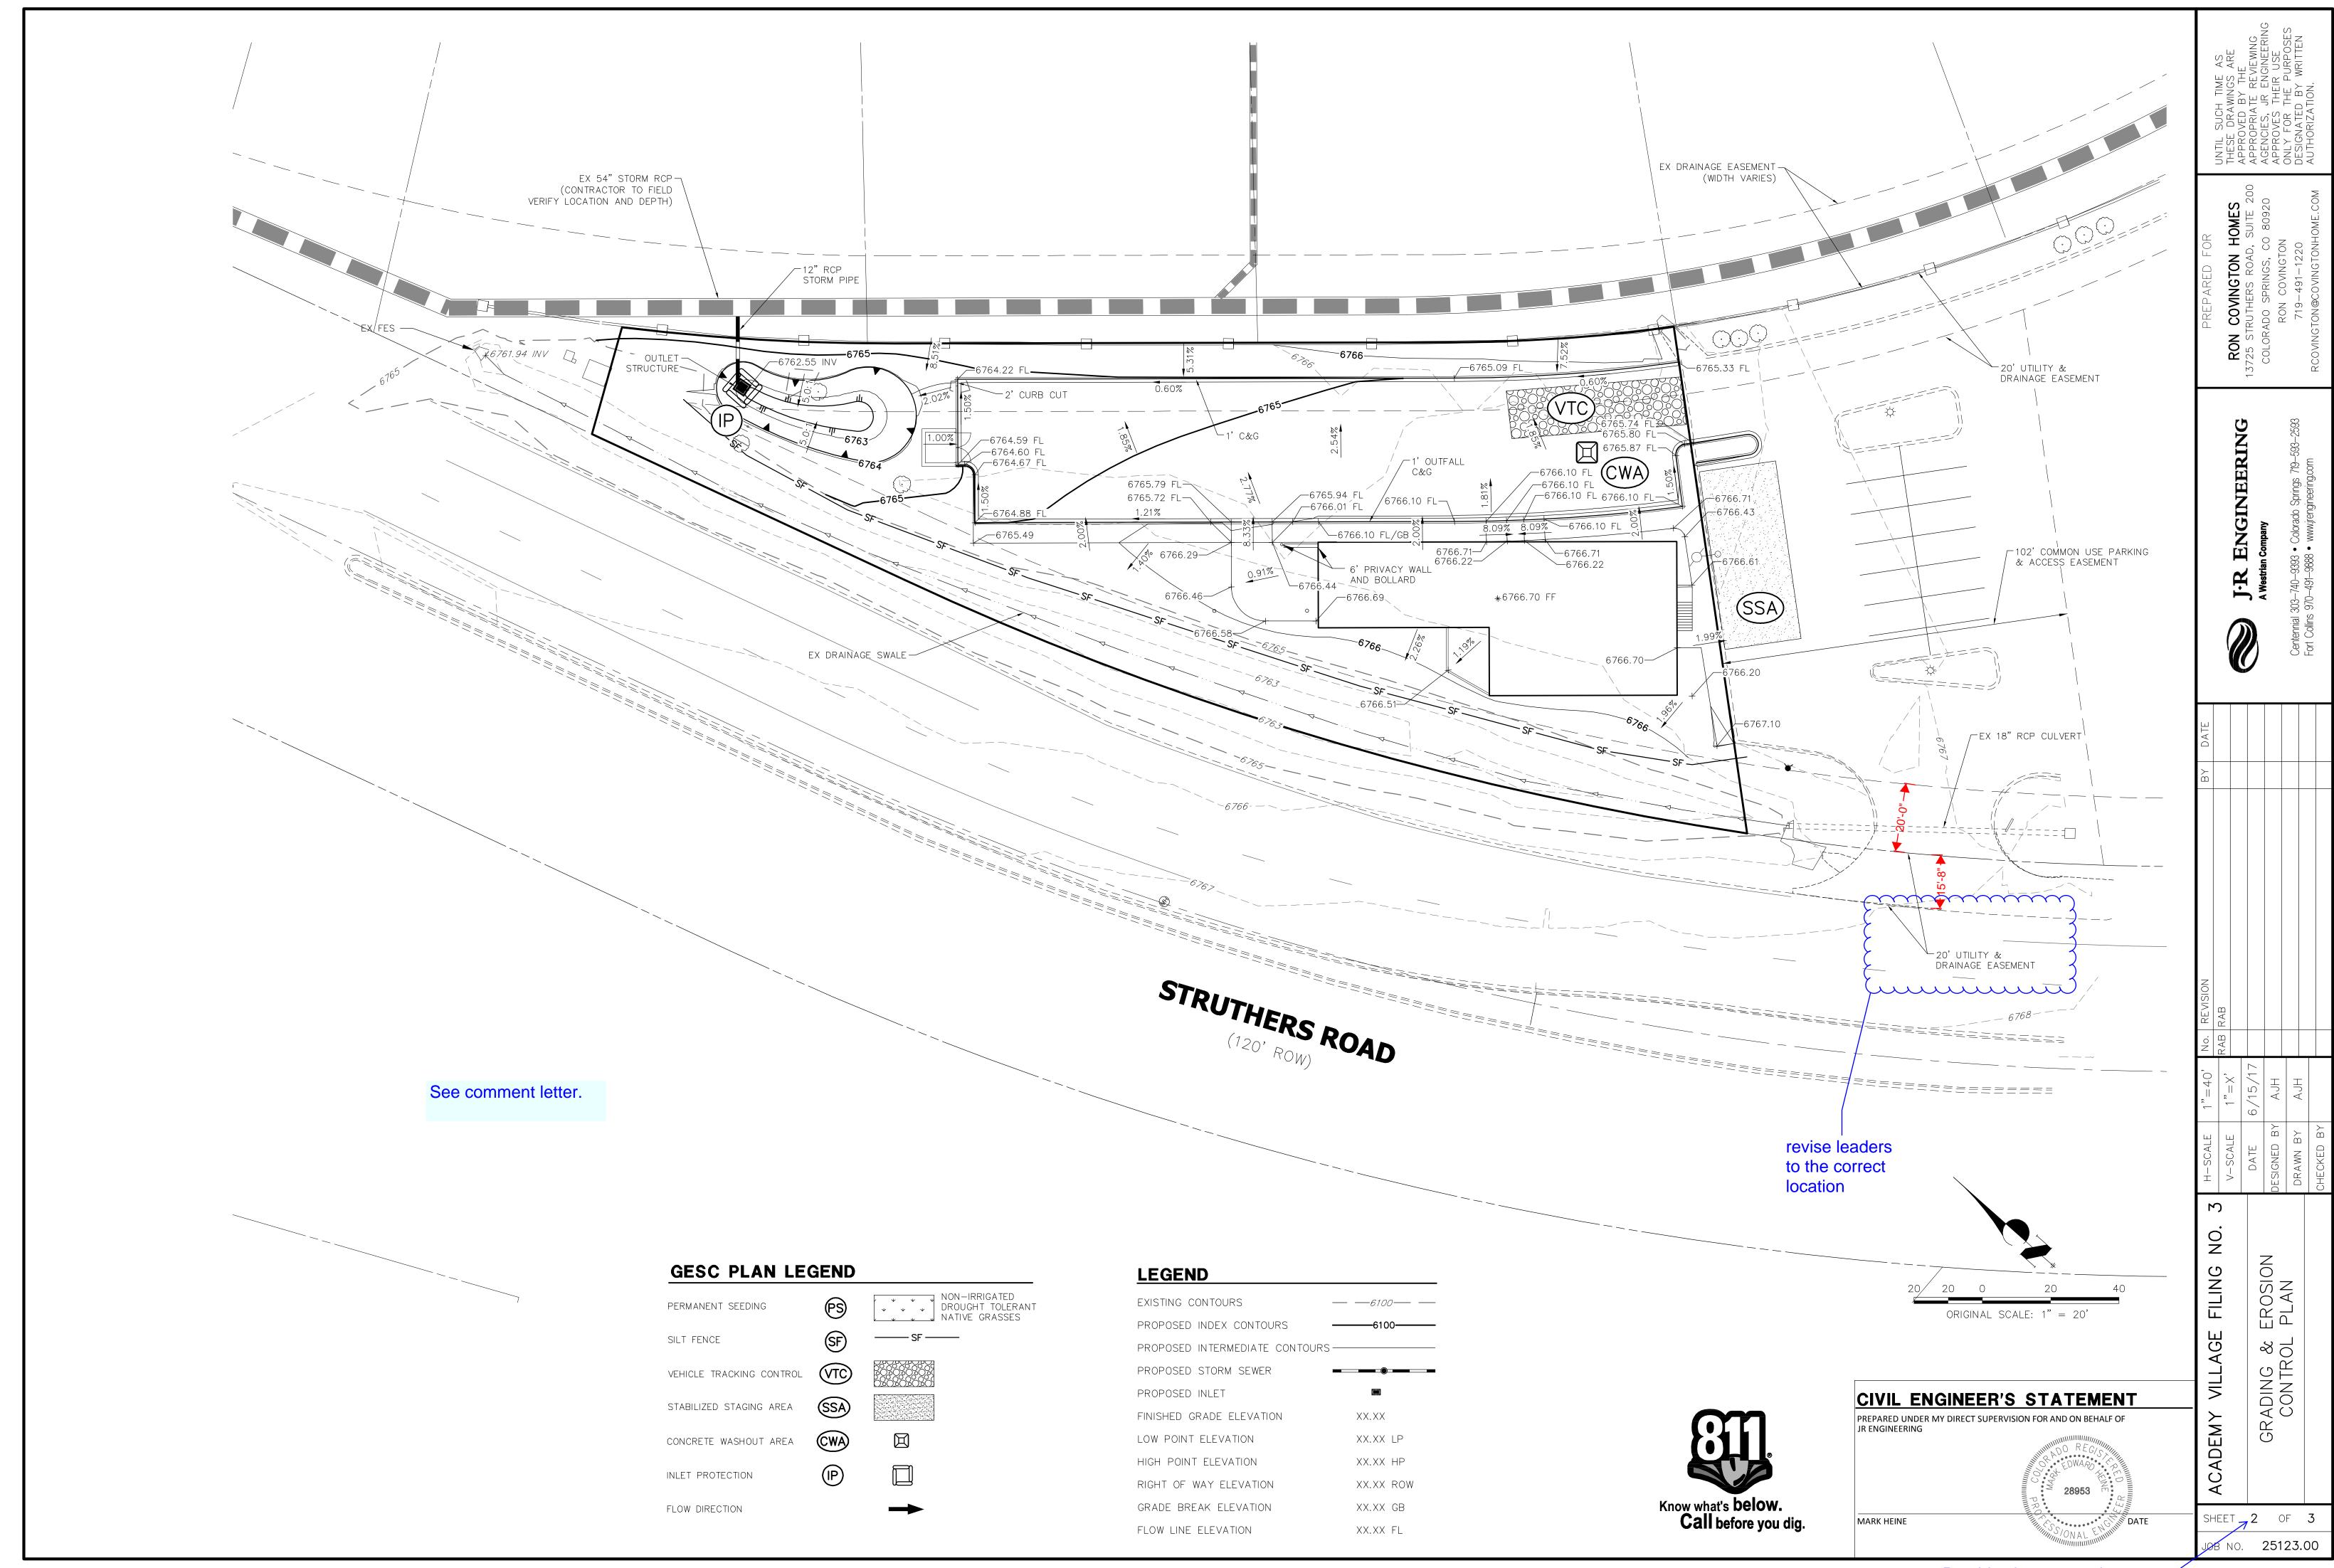

Page Label: 1 Lock: Unlocked

Status:

Checkmark: Unchecked

Author: dsdrice

Date: 12/11/2017 11:24:52 AM

Color:

See comment letter.

Subject: Text Box Page Label: 1 Lock: Unlocked

Author: dsdrice

Date: 12/11/2017 11:22:49 AM

Color:

20'-0"

revise leaders to the correct location

15'-8"

See comment letter.

Provide sheets 1 and 3.