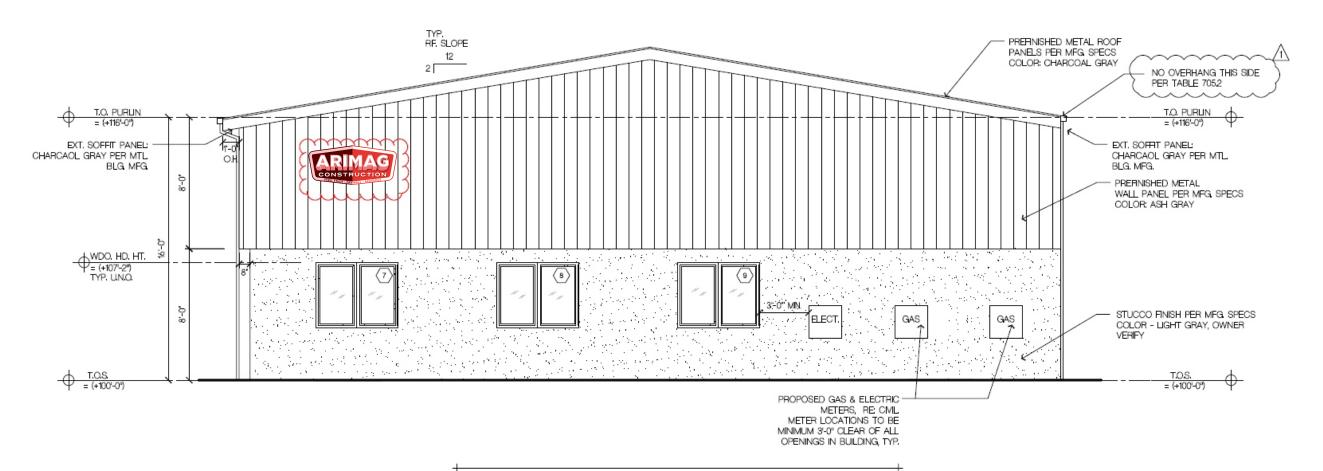

## EL PASO COUNTY DEVELOPMENT SERVICES DEPARTMENT SIGN APPLICATION

| STREET, STREET |                                                                   |                                                                                                             |
|--------------------------------------------------------------------------------------------------------------------------------------------------------------------------------------------------------------------------------------------------------------------------------------------------------------------------------------------------------------------------------------------------------------------------------------------------------------------------------------------------------------------------------------------------------------------------------------------------------------------------------------------------------------------------------------------------------------------------------------------------------------------------------------------------------------------------------------------------------------------------------------------------------------------------------------------------------------------------------------------------------------------------------------------------------------------------------------------------------------------------------------------------------------------------------------------------------------------------------------------------------------------------------------------------------------------------------------------------------------------------------------------------------------------------------------------------------------------------------------------------------------------------------------------------------------------------------------------------------------------------------------------------------------------------------------------------------------------------------------------------------------------------------------------------------------------------------------------------------------------------------------------------------------------------------------------------------------------------------------------------------------------------------------------------------------------------------------------------------------------------------|-------------------------------------------------------------------|-------------------------------------------------------------------------------------------------------------|
| - College                                                                                                                                                                                                                                                                                                                                                                                                                                                                                                                                                                                                                                                                                                                                                                                                                                                                                                                                                                                                                                                                                                                                                                                                                                                                                                                                                                                                                                                                                                                                                                                                                                                                                                                                                                                                                                                                                                                                                                                                                                                                                                                      | Vicinity Map Tax Schedule # 54081052026                           | Sign Plan (Please indicate dimensions and sign copy)                                                        |
| DATE: 12/2/19                                                                                                                                                                                                                                                                                                                                                                                                                                                                                                                                                                                                                                                                                                                                                                                                                                                                                                                                                                                                                                                                                                                                                                                                                                                                                                                                                                                                                                                                                                                                                                                                                                                                                                                                                                                                                                                                                                                                                                                                                                                                                                                  | Please show major intersections.                                  |                                                                                                             |
| <u>Business</u>                                                                                                                                                                                                                                                                                                                                                                                                                                                                                                                                                                                                                                                                                                                                                                                                                                                                                                                                                                                                                                                                                                                                                                                                                                                                                                                                                                                                                                                                                                                                                                                                                                                                                                                                                                                                                                                                                                                                                                                                                                                                                                                | NORTH                                                             |                                                                                                             |
| Name: Arimag Construction Address: 7302 Cole View Colorado Springs, CO 80915                                                                                                                                                                                                                                                                                                                                                                                                                                                                                                                                                                                                                                                                                                                                                                                                                                                                                                                                                                                                                                                                                                                                                                                                                                                                                                                                                                                                                                                                                                                                                                                                                                                                                                                                                                                                                                                                                                                                                                                                                                                   |                                                                   | 6'                                                                                                          |
| Zone: CS CAD-O Legal Description: LOT 22 CLAREMONT BUSINESS PARK FIL NO 2                                                                                                                                                                                                                                                                                                                                                                                                                                                                                                                                                                                                                                                                                                                                                                                                                                                                                                                                                                                                                                                                                                                                                                                                                                                                                                                                                                                                                                                                                                                                                                                                                                                                                                                                                                                                                                                                                                                                                                                                                                                      | See attached                                                      | 2' - 8"                                                                                                     |
| Type of Sign                                                                                                                                                                                                                                                                                                                                                                                                                                                                                                                                                                                                                                                                                                                                                                                                                                                                                                                                                                                                                                                                                                                                                                                                                                                                                                                                                                                                                                                                                                                                                                                                                                                                                                                                                                                                                                                                                                                                                                                                                                                                                                                   |                                                                   |                                                                                                             |
| Illuminated: X  Non-Illuminated: Valuation: \$2,400                                                                                                                                                                                                                                                                                                                                                                                                                                                                                                                                                                                                                                                                                                                                                                                                                                                                                                                                                                                                                                                                                                                                                                                                                                                                                                                                                                                                                                                                                                                                                                                                                                                                                                                                                                                                                                                                                                                                                                                                                                                                            |                                                                   | CONSTRUCTION<br>STEEL STUDS - DRYWALL - ACOUSTICS                                                           |
| Storefront Length &/or<br>Width: South- 49' 4"                                                                                                                                                                                                                                                                                                                                                                                                                                                                                                                                                                                                                                                                                                                                                                                                                                                                                                                                                                                                                                                                                                                                                                                                                                                                                                                                                                                                                                                                                                                                                                                                                                                                                                                                                                                                                                                                                                                                                                                                                                                                                 |                                                                   |                                                                                                             |
| Proposed Sign Sq. Ft. 16                                                                                                                                                                                                                                                                                                                                                                                                                                                                                                                                                                                                                                                                                                                                                                                                                                                                                                                                                                                                                                                                                                                                                                                                                                                                                                                                                                                                                                                                                                                                                                                                                                                                                                                                                                                                                                                                                                                                                                                                                                                                                                       |                                                                   | *** Light source will be shielded, will not flash or blink, light output will not exceed 10 foot candles*** |
| Existing Sign Sq. Ft. 0                                                                                                                                                                                                                                                                                                                                                                                                                                                                                                                                                                                                                                                                                                                                                                                                                                                                                                                                                                                                                                                                                                                                                                                                                                                                                                                                                                                                                                                                                                                                                                                                                                                                                                                                                                                                                                                                                                                                                                                                                                                                                                        | Elandia Dania                                                     | Α                                                                                                           |
| Total Sign Sq. Ft. <u>16</u>                                                                                                                                                                                                                                                                                                                                                                                                                                                                                                                                                                                                                                                                                                                                                                                                                                                                                                                                                                                                                                                                                                                                                                                                                                                                                                                                                                                                                                                                                                                                                                                                                                                                                                                                                                                                                                                                                                                                                                                                                                                                                                   | Elevation Drawing Indicate storefront length & placement of sign. | Approved                                                                                                    |
| Contractor Information Name:  LIGHTING, SIGN & ELECTRICAL COMPANY                                                                                                                                                                                                                                                                                                                                                                                                                                                                                                                                                                                                                                                                                                                                                                                                                                                                                                                                                                                                                                                                                                                                                                                                                                                                                                                                                                                                                                                                                                                                                                                                                                                                                                                                                                                                                                                                                                                                                                                                                                                              |                                                                   | By:Ryan Howser<br>Date:12/10/2019                                                                           |
| Address: 2255 Spectra Dr.                                                                                                                                                                                                                                                                                                                                                                                                                                                                                                                                                                                                                                                                                                                                                                                                                                                                                                                                                                                                                                                                                                                                                                                                                                                                                                                                                                                                                                                                                                                                                                                                                                                                                                                                                                                                                                                                                                                                                                                                                                                                                                      | Saa attached                                                      | El Paso County Planning & Community Development                                                             |
| Colorado Springs, CO 80905                                                                                                                                                                                                                                                                                                                                                                                                                                                                                                                                                                                                                                                                                                                                                                                                                                                                                                                                                                                                                                                                                                                                                                                                                                                                                                                                                                                                                                                                                                                                                                                                                                                                                                                                                                                                                                                                                                                                                                                                                                                                                                     | Maximum on-site lighting shall not exceed 10 foot                 | E. Development Combass Use Only                                                                             |
| Phone: 719-520-5167                                                                                                                                                                                                                                                                                                                                                                                                                                                                                                                                                                                                                                                                                                                                                                                                                                                                                                                                                                                                                                                                                                                                                                                                                                                                                                                                                                                                                                                                                                                                                                                                                                                                                                                                                                                                                                                                                                                                                                                                                                                                                                            | candles. Light level at edge of property adjacent                 | Approved Date: Resubmittal? Yes No Denied Date:                                                             |
| Type of License: D5A                                                                                                                                                                                                                                                                                                                                                                                                                                                                                                                                                                                                                                                                                                                                                                                                                                                                                                                                                                                                                                                                                                                                                                                                                                                                                                                                                                                                                                                                                                                                                                                                                                                                                                                                                                                                                                                                                                                                                                                                                                                                                                           | to public right of way shall                                      | Maximum allowance per LDC 6.2.10(E)(2)(g) - 1.5 sq. ft. per linear foot                                     |
| Contractor ID#_11425                                                                                                                                                                                                                                                                                                                                                                                                                                                                                                                                                                                                                                                                                                                                                                                                                                                                                                                                                                                                                                                                                                                                                                                                                                                                                                                                                                                                                                                                                                                                                                                                                                                                                                                                                                                                                                                                                                                                                                                                                                                                                                           | not exceed 0.1 foot candle.                                       | building frontage. Max size for wall sign is 74 sq. ft.                                                     |

Fee of \$262.00 must accompany this Application. Additional signs at time of first Application are \$125.00. Make checks payable to El Paso County.

SOUTH-WEST ELEVATION

SCALE: 1/4"=1'-0"