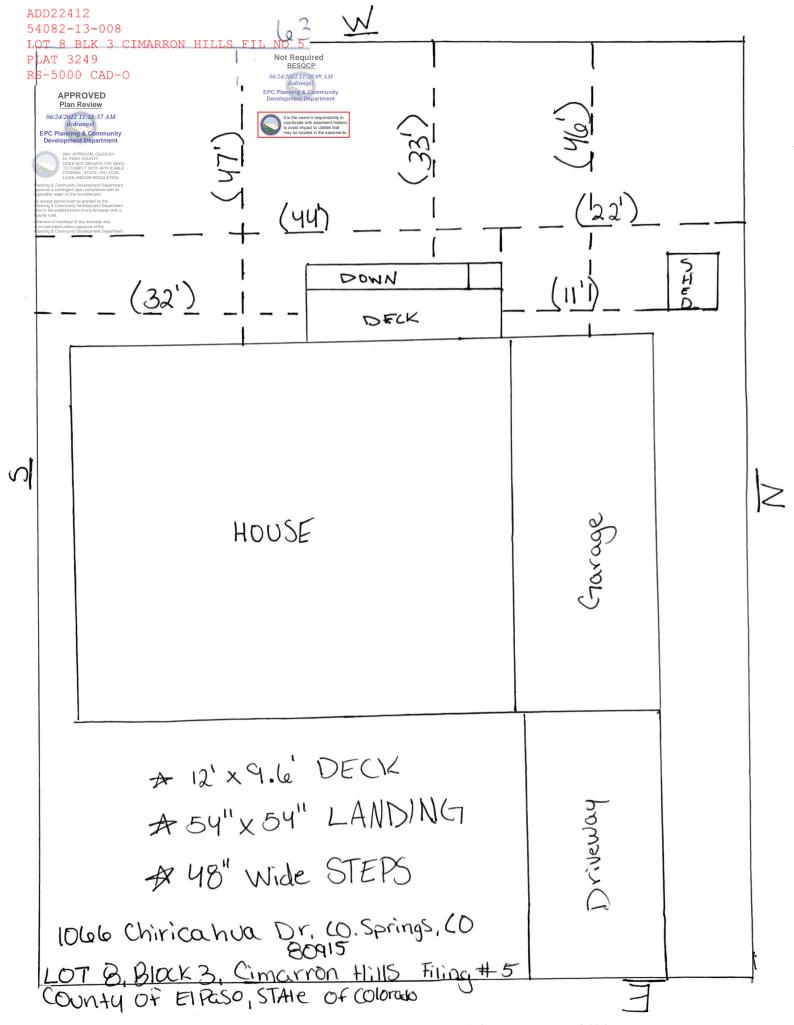

# RESIDENTIAL

**2017 PPRBC** 

Parcel: 5408213008

Address: 1066 CHIRICAHUA DR, COLORADO SPRINGS

**Description:** 

**DECK - NEW** 

Contractor: HOMEOWNER

Type of Unit: