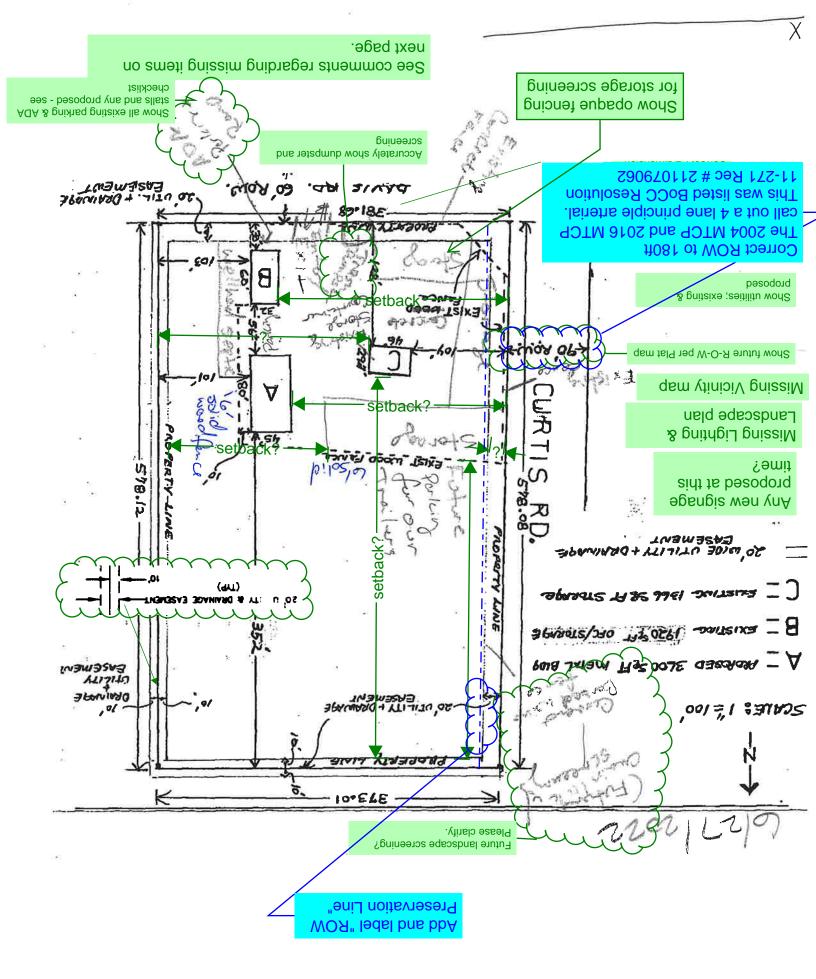

to submit for access permit. file for the property. Owner driveway access permit is on access permit require. No Commercial Driveway

File # I111 "Wicker Rezone"

**TODA 1900 ARA Under PCD** 

These documents can be

under Rec# 2011079062.

Pesolution #11-271 Filed

Note development and use

COOB no another on BoCC

preservation line.

.9nil tol

measured from this

Setbacks must then be

line is ~30ft inside the western

property. This preservation

on the western side of the

line will need to be included

A Right of way Preservation

3. Location and dimension of the all property lines, rights-of-way, and all existing and proposed easements - Clarify R-O-W.

4. Signature block for the Planning and Community Development Director a minimum of 1 inch by 2 inches

16. Any additional information required pursuant to any associated conditions of approval or plat notes.

Subject: Text Box Add PCD File # PPR-2238 to all submittal Page Label: 1 documents Author: linda.nguyen o sil submittal documents /44 PCD File # PPR-2238 Date: 7/15/2022 9:24:45 AM Status: Color: Layer: Space: -----Subject: Cloud+ Accurately show dumpster and screening Page Label: 1 Author: linda.nguyen Date: 7/15/2022 9:27:06 AM Status: Color: Layer: Space: . . . . . . . . . . . . . . . . . . . Subject: Text Box See comments regarding missing items on next Page Label: 1 page. Author: linda.nguyen Date: 7/15/2022 9:28:15 AM Status: Color: Layer: Space: \_\_\_\_\_ Subject: Cloud+ Show all existing parking & ADA stalls and any Page Label: 1 proposed - see checklist Author: linda.nguyen Date: 7/15/2022 9:29:14 AM Status: Color: Layer: Space: Subject: Text Box Any new signage proposed at this time? Page Label: 1 Author: linda.nguyen Date: 7/15/2022 9:30:32 AM Status: Color: Layer: Space: Subject: File Attachment Page Label: 2 Author: linda.nguyen Date: 7/15/2022 9:31:35 AM Status: Color: Layer: Space:

. . . . . . . . . . . . . . . . . . .

Subject: Callout Page Label: 1 Author: Linda.Nguyen Date: 7/20/2022 9:12:54 AM Status: Color: Layer: Space:

Show opaque fencing for storage screening

- - - -