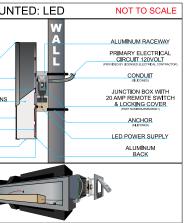

### SOUTH BUILDING ELEVATION

| This drawing is the property of RMS Electric Sign Company LLC, reproduction is prohibited without prior written consent. Customer is responsible to check all spelling. Colors may not be accurate re |                                                                                                                                                                                                                     |                                                                                                                               |                                   |                                        |                              |  |  |
|-------------------------------------------------------------------------------------------------------------------------------------------------------------------------------------------------------|---------------------------------------------------------------------------------------------------------------------------------------------------------------------------------------------------------------------|-------------------------------------------------------------------------------------------------------------------------------|-----------------------------------|----------------------------------------|------------------------------|--|--|
|                                                                                                                                                                                                       | THIS SIGN IS INTENDED TO BE INSTALLED IN ACCORDANCE<br>WITH THE REQUIREMENTS OF ARTICLE 600 OF THE                                                                                                                  | Customer Information                                                                                                          | Customer Approval                 |                                        | Project Name                 |  |  |
| <b>RMS</b><br>SIGN COMPANY<br>3015 GUNNISON STREET<br>COLORADO SPRINGS, CO 800909<br>866-391-1829 • 719-391-1829                                                                                      | NATIONAL ELECTRICAL CODE AND/OR OTHER APPLICABLE<br>LOCAL CODES. THIS INCLUDES PROPER GROUNDING AND<br>BONDING OF THE SIGN<br>SIGN(S) TO BE MANUFACTURED<br>TO L. SPECIFICATIONS AND<br>WILL BEAR THE ULL LABEL(S). | Business Name     ALL NATIONS CHURCH       Project Name     4269-ALL NATIONS       Location Address     334 MAIN ST WIDEFIELD | Name and Title Authorization Date | SALESPERSON<br>brandonmetz<br>DESIGNER | 4269-ALL NAT<br>Version<br>D |  |  |
| FAX 719-391-1881                                                                                                                                                                                      |                                                                                                                                                                                                                     |                                                                                                                               |                                   |                                        |                              |  |  |

## 06/29/18

DATE

PAGE 1 OF 2

SOUTH BUILDING ELEVATION IMPOSE FOR LOCATION PURPOSE ONLY NOT TO SCALE

This drawing is the property of RMS Electric Sign Company LLC, reproduction is prohibited without prior written consent. Customer is responsible to check all spelling. Colors may not be accurate representations and may appear different from actual sign. THIS SIGN IS INTENDED TO BE INSTALLED IN ACCORDANCE Project Name DATE **Customer Information Customer Approval** WITH THE REQUIREMENTS OF ARTICLE 600 OF THE FRANK CRUZ 06/29/18 NATIONAL ELECTRICAL CODE AND/OR OTHER APPLICABLE 4269-ALL NATIONS ALL NATIONS CHURCH LOCAL CODES. THIS INCLUDES PROPER GROUNDING AND Business Name SALESPERSON Name and Title BONDING OF THE SIGN SIGN 4269-ALL NATIONS Project Name COMPANY Version U brandonmetz 3015 GUNNISON STREET Location Address 334 MAIN ST WIDEFIELD Authorization Date DESIGNER COLORADO SPRINGS, CO 80909 D PAGE 2 OF 2 866-391-1829 • 719-391-1829 FAX 719-391-1881