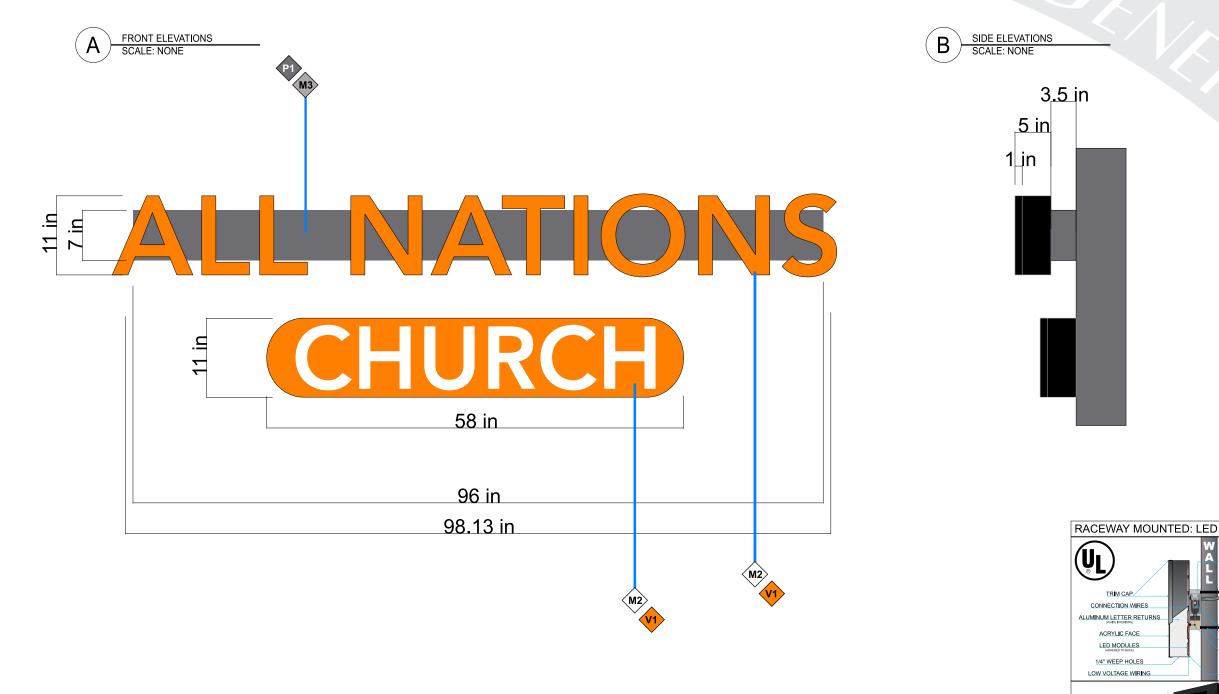

### SOUTH BUILDING ELEVATION

| This drawing is the property of RMS Electric Sign Company LLC, reproduction is prohibited without prior written consent. Customer is responsible to check all spelling. Colors may not be accurate re |                                                                                                                                                                                                                     |                                                                                                                               |                                   |                                        |                              |  |  |
|-------------------------------------------------------------------------------------------------------------------------------------------------------------------------------------------------------|---------------------------------------------------------------------------------------------------------------------------------------------------------------------------------------------------------------------|-------------------------------------------------------------------------------------------------------------------------------|-----------------------------------|----------------------------------------|------------------------------|--|--|
|                                                                                                                                                                                                       | THIS SIGN IS INTENDED TO BE INSTALLED IN ACCORDANCE<br>WITH THE REQUIREMENTS OF ARTICLE 600 OF THE                                                                                                                  | Customer Information                                                                                                          | Customer Approval                 |                                        | Project Name                 |  |  |
| <b>RMS</b><br>SIGN COMPANY<br>3015 GUNNISON STREET<br>COLORADO SPRINGS, CO 800909<br>866-391-1829 • 719-391-1829                                                                                      | NATIONAL ELECTRICAL CODE AND/OR OTHER APPLICABLE<br>LOCAL CODES. THIS INCLUDES PROPER GROUNDING AND<br>BONDING OF THE SIGN<br>SIGN(S) TO BE MANUFACTURED<br>TO L. SPECIFICATIONS AND<br>WILL BEAR THE ULL LABEL(S). | Business Name     ALL NATIONS CHURCH       Project Name     4269-ALL NATIONS       Location Address     334 MAIN ST WIDEFIELD | Name and Title Authorization Date | SALESPERSON<br>brandonmetz<br>DESIGNER | 4269-ALL NAT<br>Version<br>D |  |  |
| FAX 719-391-1881                                                                                                                                                                                      |                                                                                                                                                                                                                     |                                                                                                                               |                                   |                                        |                              |  |  |

# IMPOSED ON PAGE 2

representations and may appear different from actual sign.

| ie | !    |  |
|----|------|--|
| Т  | IONS |  |
|    |      |  |

## 06/29/18

DATE

PAGE 1 OF 2

SOUTH BUILDING ELEVATION IMPOSE FOR LOCATION PURPOSE ONLY NOT TO SCALE

This drawing is the property of RMS Electric Sign Company LLC, reproduction is prohibited without prior written consent. Customer is responsible to check all spelling. Colors may not be accurate representations and may appear different from actual sign. THIS SIGN IS INTENDED TO BE INSTALLED IN ACCORDANCE Project Name DATE **Customer Information Customer Approval** WITH THE REQUIREMENTS OF ARTICLE 600 OF THE FRANK CRUZ 06/29/18 NATIONAL ELECTRICAL CODE AND/OR OTHER APPLICABLE 4269-ALL NATIONS ALL NATIONS CHURCH LOCAL CODES. THIS INCLUDES PROPER GROUNDING AND Business Name SALESPERSON Name and Title BONDING OF THE SIGN SIGN 4269-ALL NATIONS Project Name COMPANY Version U brandonmetz 3015 GUNNISON STREET Location Address 334 MAIN ST WIDEFIELD Authorization Date DESIGNER COLORADO SPRINGS, CO 80909 D PAGE 2 OF 2 866-391-1829 • 719-391-1829 FAX 719-391-1881

#### IMPOSED