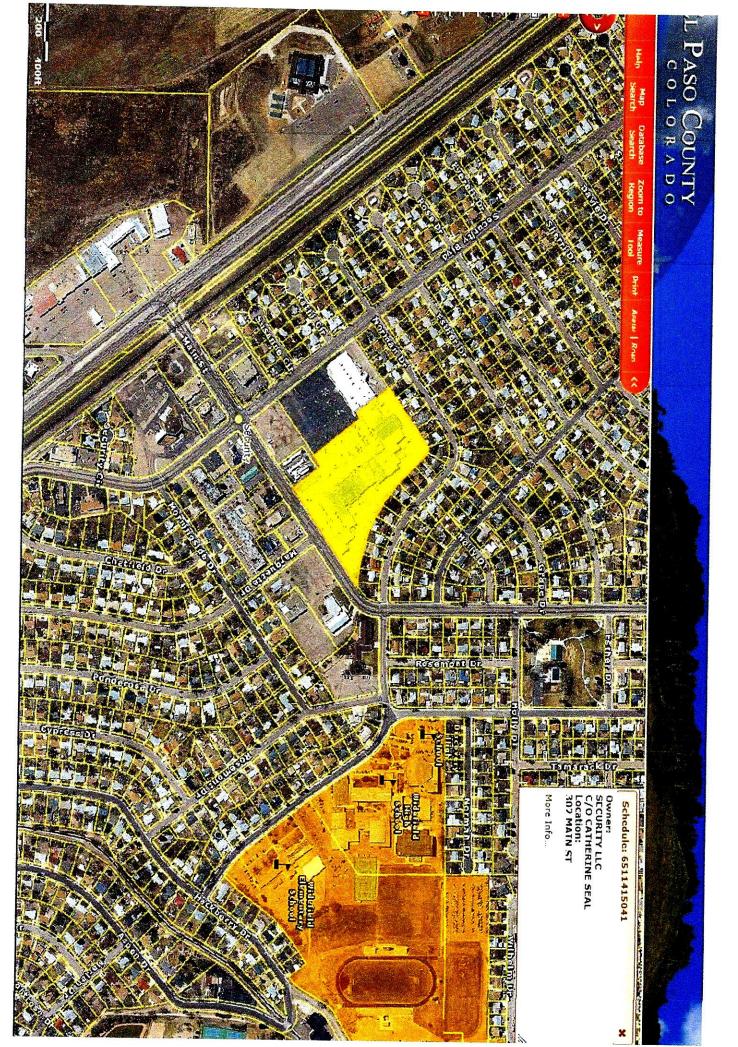

#### EL PASO COUNTY DEVELOPMENT SERVICES DEPARTMENT SIGN APPLICATION

| A DEL WARDEN DE                                                                                                                                     |                                                                      |                                                                                   |  |  |  |  |
|-----------------------------------------------------------------------------------------------------------------------------------------------------|----------------------------------------------------------------------|-----------------------------------------------------------------------------------|--|--|--|--|
|                                                                                                                                                     | Ton Scholula # Vicinity Map                                          | Sign Plan                                                                         |  |  |  |  |
| DATE: 7/6/18                                                                                                                                        | Tax Schedule # <u>6511415041</u><br>Please show major intersections. | (Please indicate dimensions and sign copy)                                        |  |  |  |  |
| <b>Business</b>                                                                                                                                     | NORTH                                                                |                                                                                   |  |  |  |  |
| Name: <u>All Nations</u><br>Address: <u>334 Main</u><br>St. 80911                                                                                   |                                                                      |                                                                                   |  |  |  |  |
| Zone: <u>CC</u><br>Legal Description: <u>Lo+ 1 Pedrick-ec</u> Ke<br><u>Fil NO 3</u>                                                                 | rd                                                                   |                                                                                   |  |  |  |  |
| <u>Type of Sign</u>                                                                                                                                 |                                                                      | э.<br>Э                                                                           |  |  |  |  |
| Illuminated: <u>Yes</u><br>Non-Illuminated: <u>X</u><br>Valuation: <u>1,910,13</u>                                                                  |                                                                      |                                                                                   |  |  |  |  |
| Storefront Length &/or<br>Width:                                                                                                                    |                                                                      |                                                                                   |  |  |  |  |
| Proposed Sign Sq. Ft. 12 51A                                                                                                                        | -                                                                    |                                                                                   |  |  |  |  |
| Existing Sign Sq. Ft. <u>N/A</u>                                                                                                                    | Elevation Drawing                                                    |                                                                                   |  |  |  |  |
| Total Sign Sq. Ft. <u>12 59 ft</u>                                                                                                                  | Indicate storefront length & placement of sign.                      | Approved                                                                          |  |  |  |  |
| Contractor Information<br>Name: RMS SignComPany                                                                                                     |                                                                      | By:Len Kendall<br>Date:08/14/2018                                                 |  |  |  |  |
| Address: <u>3015 Gunnison</u><br>57. 80909                                                                                                          |                                                                      | El Paso County Planning & Community Development For Development Services Use Only |  |  |  |  |
| Phone: 719-391-1829                                                                                                                                 |                                                                      | Approved Date: Resubmittal? Yes No                                                |  |  |  |  |
| Type of License:                                                                                                                                    |                                                                      | Denied Date:<br>Comments:                                                         |  |  |  |  |
| Contractor ID# 18382                                                                                                                                |                                                                      |                                                                                   |  |  |  |  |
| Fee of \$262.00 must accompany this Application. Additional signs at time of first Application are \$125.00. Make checks payable to El Paso County. |                                                                      |                                                                                   |  |  |  |  |