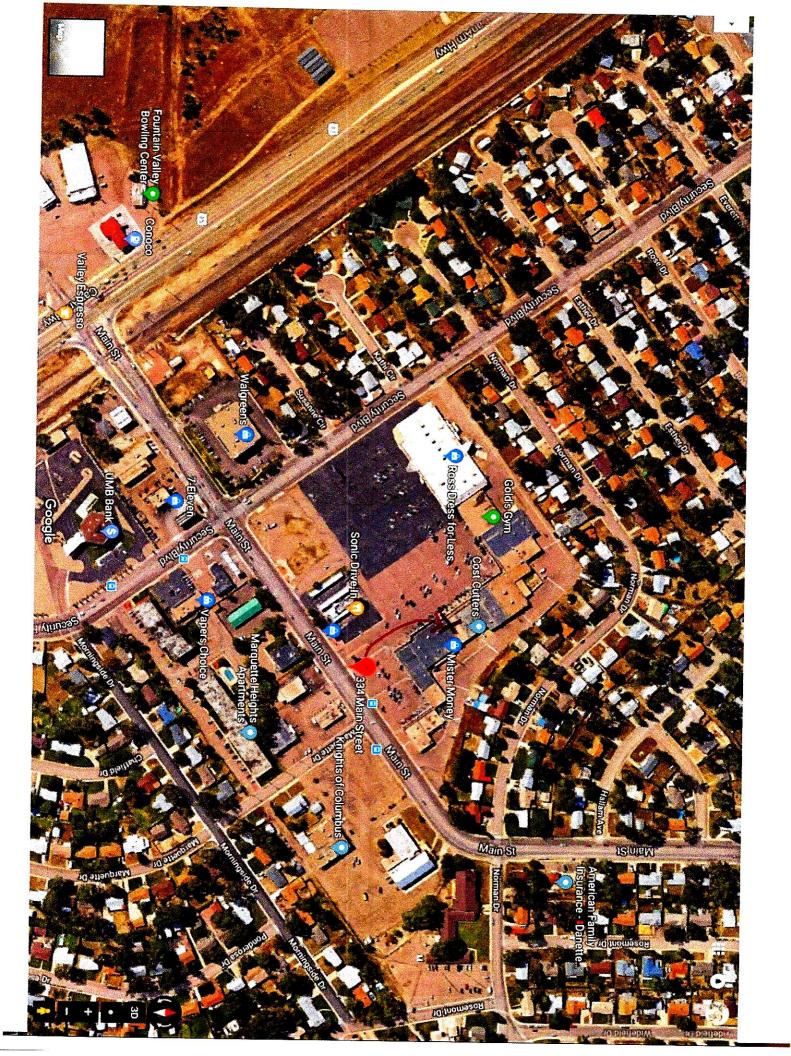

### SOUTH BUILDING ELEVATION

| This drawing is the property of RMS Electric Sign Company LLC, reproduction is prohibited without prior written consent. Customer is responsible to check all spelling. Colors may not be accurate re |                                                                                                                                                                                                                     |                                                                                                                               |                                   |                                        |                              |  |  |
|-------------------------------------------------------------------------------------------------------------------------------------------------------------------------------------------------------|---------------------------------------------------------------------------------------------------------------------------------------------------------------------------------------------------------------------|-------------------------------------------------------------------------------------------------------------------------------|-----------------------------------|----------------------------------------|------------------------------|--|--|
|                                                                                                                                                                                                       | THIS SIGN IS INTENDED TO BE INSTALLED IN ACCORDANCE<br>WITH THE REQUIREMENTS OF ARTICLE 600 OF THE                                                                                                                  | Customer Information                                                                                                          | Customer Approval                 |                                        | Project Name                 |  |  |
| <b>RMS</b><br>SIGN COMPANY<br>3015 GUNNISON STREET<br>COLORADO SPRINGS, CO 800909<br>866-391-1829 • 719-391-1829                                                                                      | NATIONAL ELECTRICAL CODE AND/OR OTHER APPLICABLE<br>LOCAL CODES. THIS INCLUDES PROPER GROUNDING AND<br>BONDING OF THE SIGN<br>SIGN(S) TO BE MANUFACTURED<br>TO L. SPECIFICATIONS AND<br>WILL BEAR THE ULL LABEL(S). | Business Name     ALL NATIONS CHURCH       Project Name     4269-ALL NATIONS       Location Address     334 MAIN ST WIDEFIELD | Name and Title Authorization Date | SALESPERSON<br>brandonmetz<br>DESIGNER | 4269-ALL NAT<br>Version<br>D |  |  |
| FAX 719-391-1881                                                                                                                                                                                      |                                                                                                                                                                                                                     |                                                                                                                               |                                   |                                        |                              |  |  |

## 06/29/18

DATE

PAGE 1 OF 2

SOUTH BUILDING ELEVATION IMPOSE FOR LOCATION PURPOSE ONLY NOT TO SCALE

This drawing is the property of RMS Electric Sign Company LLC, reproduction is prohibited without prior written consent. Customer is responsible to check all spelling. Colors may not be accurate representations and may appear different from actual sign. THIS SIGN IS INTENDED TO BE INSTALLED IN ACCORDANCE Project Name DATE **Customer Information Customer Approval** WITH THE REQUIREMENTS OF ARTICLE 600 OF THE FRANK CRUZ 06/29/18 NATIONAL ELECTRICAL CODE AND/OR OTHER APPLICABLE 4269-ALL NATIONS ALL NATIONS CHURCH LOCAL CODES. THIS INCLUDES PROPER GROUNDING AND Business Name SALESPERSON Name and Title BONDING OF THE SIGN SIGN 4269-ALL NATIONS Project Name COMPANY Version U brandonmetz 3015 GUNNISON STREET Location Address 334 MAIN ST WIDEFIELD Authorization Date DESIGNER COLORADO SPRINGS, CO 80909 D PAGE 2 OF 2 866-391-1829 • 719-391-1829 FAX 719-391-1881