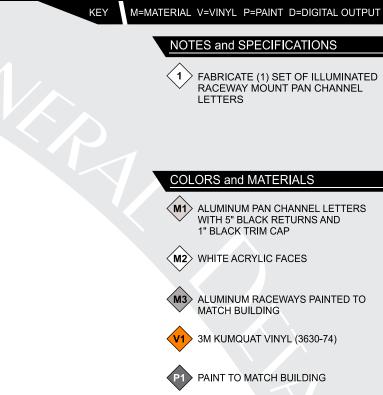

### SOUTH BUILDING ELEVATION

| This drawing is the property of RMS Electric Sign Company LLC, reproduction is prohibited without prior written consent. Customer is responsible to check all spelling. Colors may not be accurate re |                                                                                                                                                                                                                     |                                                                                                                               |                                   |                                        |                              |  |  |
|-------------------------------------------------------------------------------------------------------------------------------------------------------------------------------------------------------|---------------------------------------------------------------------------------------------------------------------------------------------------------------------------------------------------------------------|-------------------------------------------------------------------------------------------------------------------------------|-----------------------------------|----------------------------------------|------------------------------|--|--|
|                                                                                                                                                                                                       | THIS SIGN IS INTENDED TO BE INSTALLED IN ACCORDANCE<br>WITH THE REQUIREMENTS OF ARTICLE 600 OF THE                                                                                                                  | Customer Information                                                                                                          | Customer Approval                 |                                        | Project Name                 |  |  |
| <b>RMS</b><br>SIGN COMPANY<br>3015 GUNNISON STREET<br>COLORADO SPRINGS, CO 800909<br>866-391-1829 • 719-391-1829                                                                                      | NATIONAL ELECTRICAL CODE AND/OR OTHER APPLICABLE<br>LOCAL CODES. THIS INCLUDES PROPER GROUNDING AND<br>BONDING OF THE SIGN<br>SIGN(S) TO BE MANUFACTURED<br>TO L. SPECIFICATIONS AND<br>WILL BEAR THE ULL LABEL(S). | Business Name     ALL NATIONS CHURCH       Project Name     4269-ALL NATIONS       Location Address     334 MAIN ST WIDEFIELD | Name and Title Authorization Date | SALESPERSON<br>brandonmetz<br>DESIGNER | 4269-ALL NAT<br>Version<br>D |  |  |
| FAX 719-391-1881                                                                                                                                                                                      |                                                                                                                                                                                                                     |                                                                                                                               |                                   |                                        |                              |  |  |

# IMPOSED ON PAGE 2

representations and may appear different from actual sign.

| ie | !    |  |
|----|------|--|
| Т  | IONS |  |
|    |      |  |

## 06/29/18

DATE

PAGE 1 OF 2

SOUTH BUILDING ELEVATION IMPOSE FOR LOCATION PURPOSE ONLY NOT TO SCALE

This drawing is the property of RMS Electric Sign Company LLC, reproduction is prohibited without prior written consent. Customer is responsible to check all spelling. Colors may not be accurate representations and may appear different from actual sign. THIS SIGN IS INTENDED TO BE INSTALLED IN ACCORDANCE Project Name DATE **Customer Information Customer Approval** WITH THE REQUIREMENTS OF ARTICLE 600 OF THE FRANK CRUZ 06/29/18 NATIONAL ELECTRICAL CODE AND/OR OTHER APPLICABLE 4269-ALL NATIONS ALL NATIONS CHURCH LOCAL CODES. THIS INCLUDES PROPER GROUNDING AND Business Name SALESPERSON Name and Title BONDING OF THE SIGN SIGN 4269-ALL NATIONS Project Name COMPANY Version U brandonmetz 3015 GUNNISON STREET Location Address 334 MAIN ST WIDEFIELD Authorization Date DESIGNER COLORADO SPRINGS, CO 80909 D PAGE 2 OF 2 866-391-1829 • 719-391-1829 FAX 719-391-1881