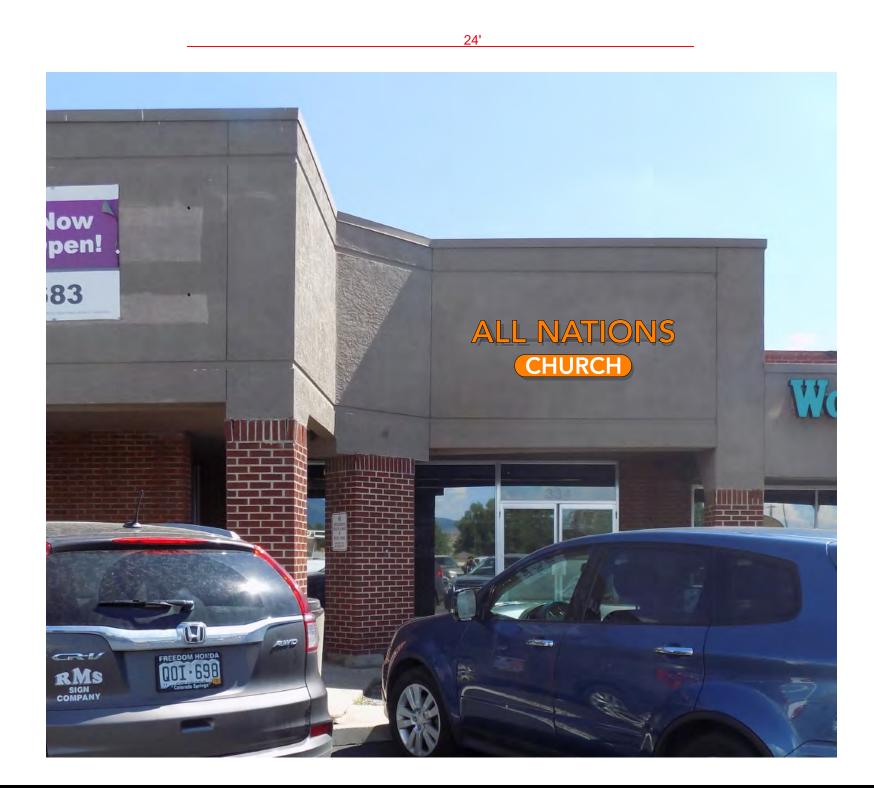

### SOUTH BUILDING ELEVATION

| This drawing is the property of RMS Electric Sign Company LLC, reproduction is prohibited without prior written consent. Customer is responsible to check all spelling. Colors may not be accurate re |                                                                                                                                                                                                                     |                                                                                                                               |                                   |                                        |                              |  |  |
|-------------------------------------------------------------------------------------------------------------------------------------------------------------------------------------------------------|---------------------------------------------------------------------------------------------------------------------------------------------------------------------------------------------------------------------|-------------------------------------------------------------------------------------------------------------------------------|-----------------------------------|----------------------------------------|------------------------------|--|--|
|                                                                                                                                                                                                       | THIS SIGN IS INTENDED TO BE INSTALLED IN ACCORDANCE<br>WITH THE REQUIREMENTS OF ARTICLE 600 OF THE                                                                                                                  | Customer Information                                                                                                          | Customer Approval                 |                                        | Project Name                 |  |  |
| <b>RMS</b><br>SIGN COMPANY<br>3015 GUNNISON STREET<br>COLORADO SPRINGS, CO 800909<br>866-391-1829 • 719-391-1829                                                                                      | NATIONAL ELECTRICAL CODE AND/OR OTHER APPLICABLE<br>LOCAL CODES. THIS INCLUDES PROPER GROUNDING AND<br>BONDING OF THE SIGN<br>SIGN(S) TO BE MANUFACTURED<br>TO L. SPECIFICATIONS AND<br>WILL BEAR THE ULL LABEL(S). | Business Name     ALL NATIONS CHURCH       Project Name     4269-ALL NATIONS       Location Address     334 MAIN ST WIDEFIELD | Name and Title Authorization Date | SALESPERSON<br>brandonmetz<br>DESIGNER | 4269-ALL NAT<br>Version<br>D |  |  |
| FAX 719-391-1881                                                                                                                                                                                      |                                                                                                                                                                                                                     |                                                                                                                               |                                   |                                        |                              |  |  |

## 06/29/18

DATE

PAGE 1 OF 2

SOUTH BUILDING ELEVATION IMPOSE FOR LOCATION PURPOSE ONLY NOT TO SCALE

This drawing is the property of RMS Electric Sign Company LLC, reproduction is prohibited without prior written consent. Customer is responsible to check all spelling. Colors may not be accurate representations and may appear different from actual sign. THIS SIGN IS INTENDED TO BE INSTALLED IN ACCORDANCE Project Name DATE **Customer Information Customer Approval** WITH THE REQUIREMENTS OF ARTICLE 600 OF THE FRANK CRUZ 06/29/18 NATIONAL ELECTRICAL CODE AND/OR OTHER APPLICABLE 4269-ALL NATIONS ALL NATIONS CHURCH LOCAL CODES. THIS INCLUDES PROPER GROUNDING AND Business Name SALESPERSON Name and Title BONDING OF THE SIGN SIGN 4269-ALL NATIONS Project Name COMPANY Version U brandonmetz 3015 GUNNISON STREET Location Address 334 MAIN ST WIDEFIELD Authorization Date DESIGNER COLORADO SPRINGS, CO 80909 D PAGE 2 OF 2 866-391-1829 • 719-391-1829 FAX 719-391-1881

#### IMPOSED