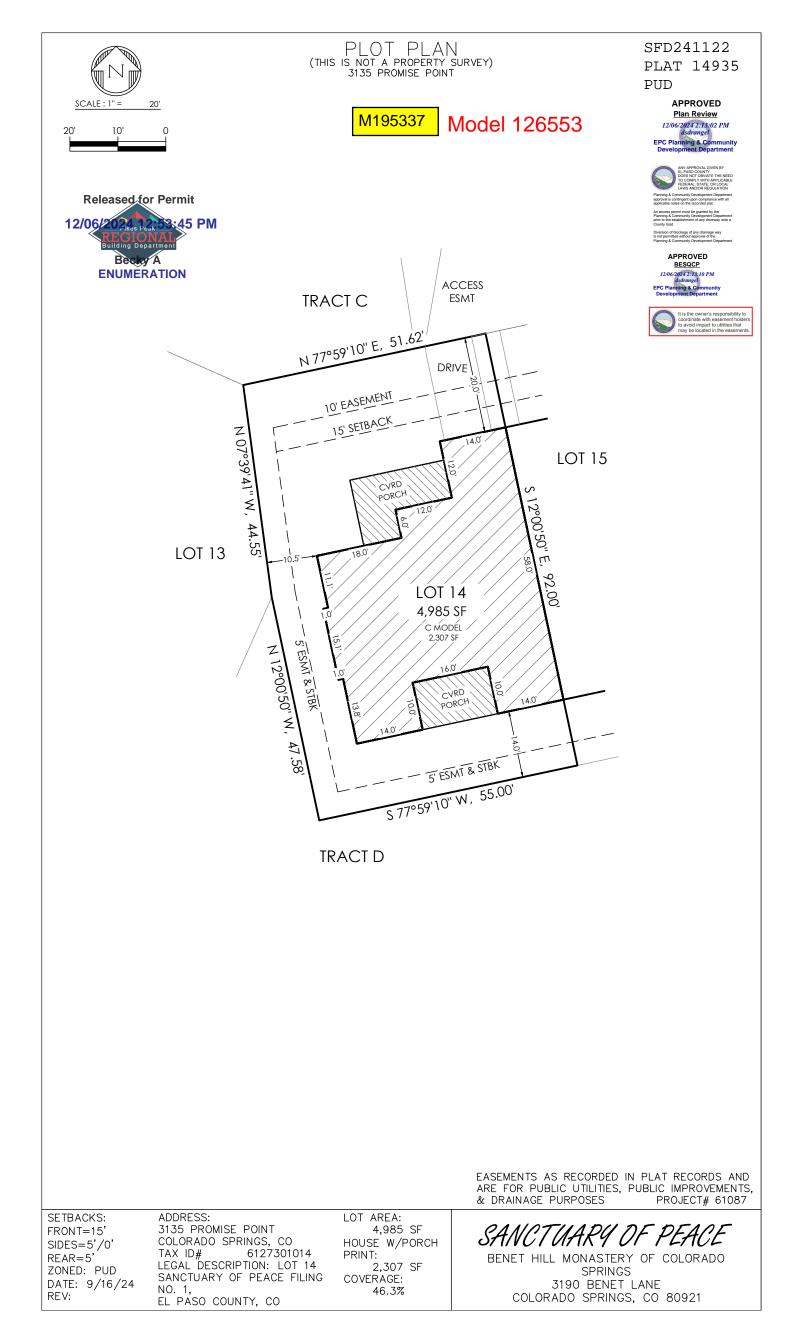

# SITE

#### Parcel: 6127301014

# Address: 3135 PROMISE PT, COLORADO SPRINGS

Plan Track #: 196784

**Received: 06-Dec-2024** (1

(BECKYA)

#### RESIDENCE

Type of Unit:

Garage Main Level

290

1348

1638 Total Square Feet

| Required | PPRBD | Departments | (2) |
|----------|-------|-------------|-----|
|----------|-------|-------------|-----|

Enumeration