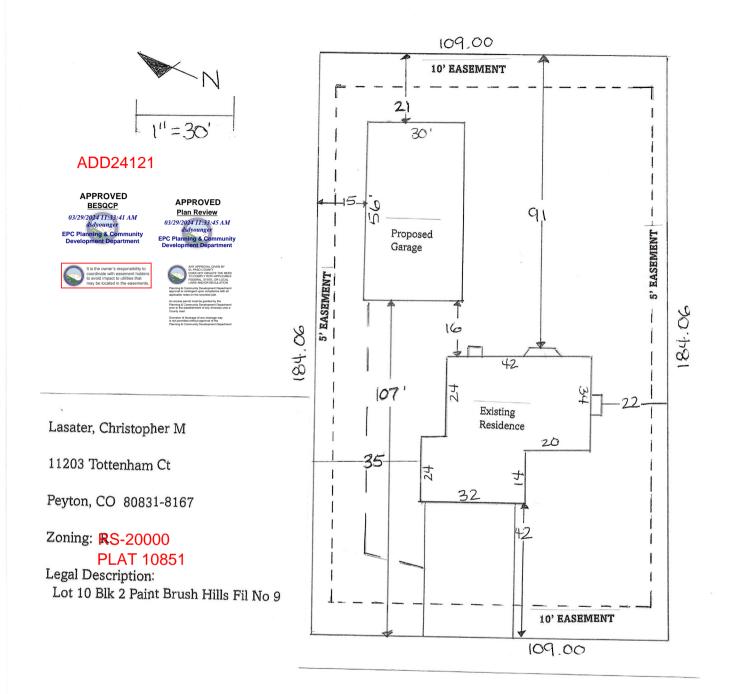

## TOTTENHAM COURT

## RESIDENTIAL

2023 PPRBC IECC: N/A

Parcel: 5225204010

**Address: 11203 TOTTENHAM CT, FALCON** 

Received: 22-Mar-2024 (BRIANNAM)

**Description:** 

**DETACHED ACCESSORY STRUCTURE** 

Contractor:

Type of Unit:

**Required PPRBD Departments (2)** 

Floodplain

(N/A) RBD GIS

Construction

## **Required Outside Departments (1)**

**County Zoning** 

**APPROVED** 

**Plan Review** 

03/29/2024 11:34:06 AM dsdyounger

EPC Planning & Community Development Department

Release of this plan does not preclude compliance with all applicable codes, ordinances and other pertinent regulations. This plan set must be present on the job site for every inspection.