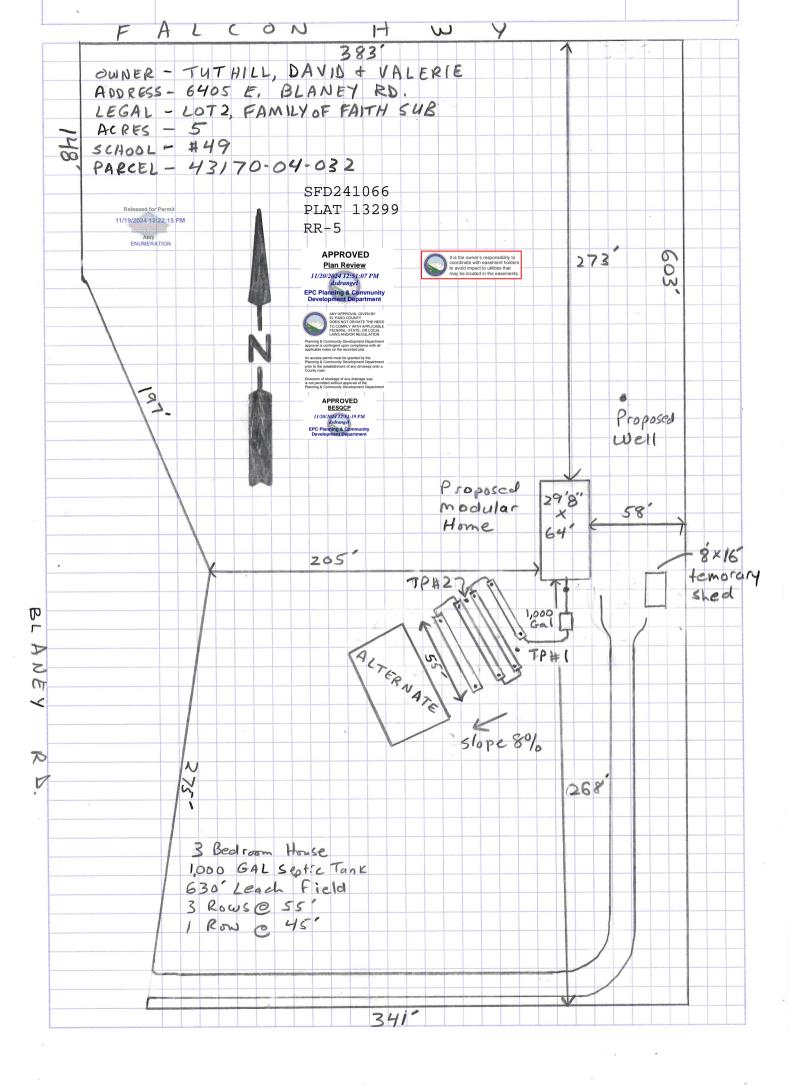

## RESIDENTIAL

2023 PPRBC IECC: N/A

Parcel: 4317004032

**Address: 6405 E BLANEY RD, PEYTON** 

**Description:** 

**RES MFG HSG-IRC ON CRAWL** 

Contractor: POULSON CONSTRUCTION, INC.

Type of Unit:

## **Required PPRBD Departments (6)**

(N/A) RBD GIS

Floodplain

| Construction           |  |  |  |
|------------------------|--|--|--|
| Released for Permit    |  |  |  |
| 11/20/2024 11:49:53 AM |  |  |  |
| Pikes Peak RECIONAL    |  |  |  |
| Building Department    |  |  |  |
| justini                |  |  |  |
| CONSTRUCTION           |  |  |  |

| Required | Outside | <b>Departments</b> | (1) |
|----------|---------|--------------------|-----|
|----------|---------|--------------------|-----|

**County Zoning** 

**APPROVED** 

**Plan Review** 

11/20/2024 12:51:37 PM dsdrangel

EPC Planning & Community Development Department