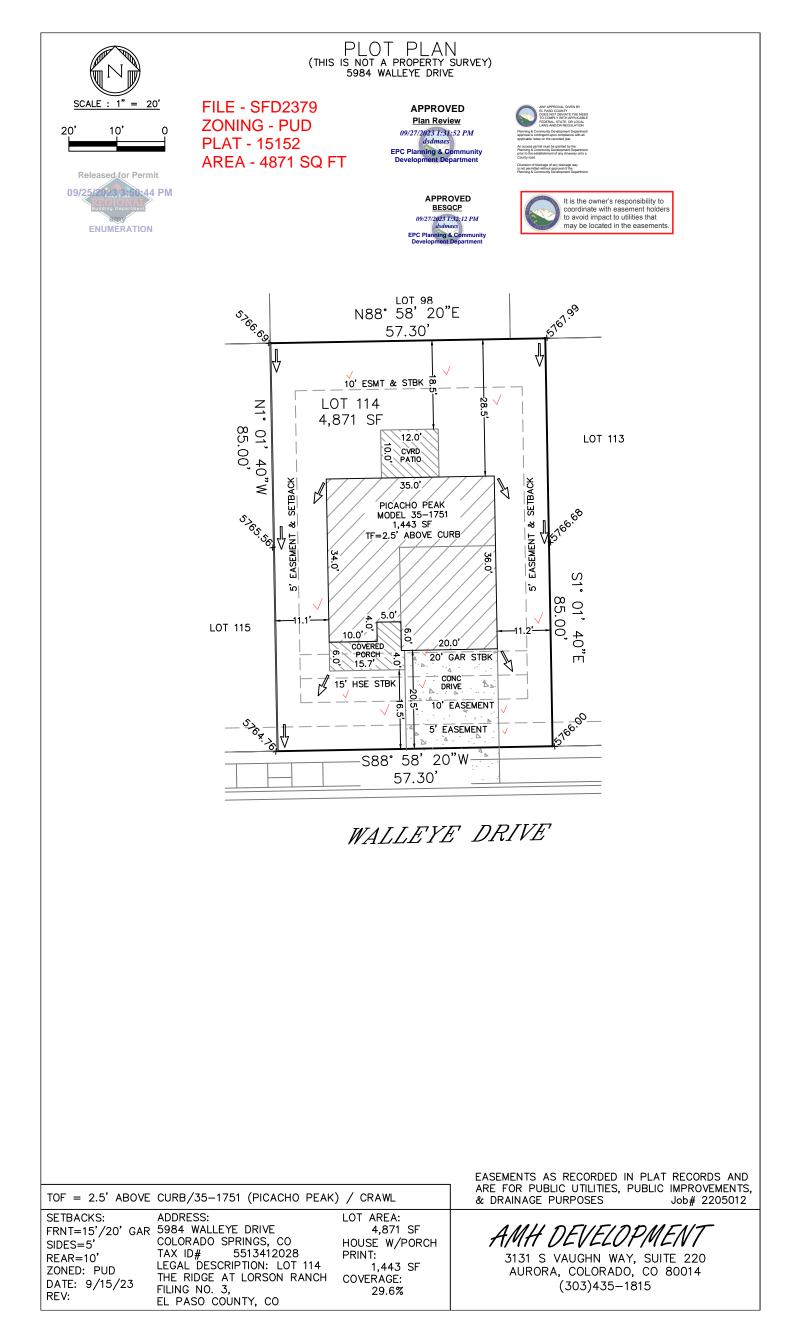

# Address: 5984 WALLEYE DR, COLORADO SPRINGS

Enumeration

APPROVED

AMY

9/25/2023 3:51:00 PM

Floodplain

(N/A) RBD GIS

## **Required Outside Departments (1)**

**County Zoning** 

APPROVED Plan Review

09/27/2023 1:32:51 PM

dsdmaes EPC Planning & Community Development Department

> Release of this plan does not preclude compliance with all applicable codes, ordinances and other pertinent regulations. This plan set must be present on the job site for every inspection.