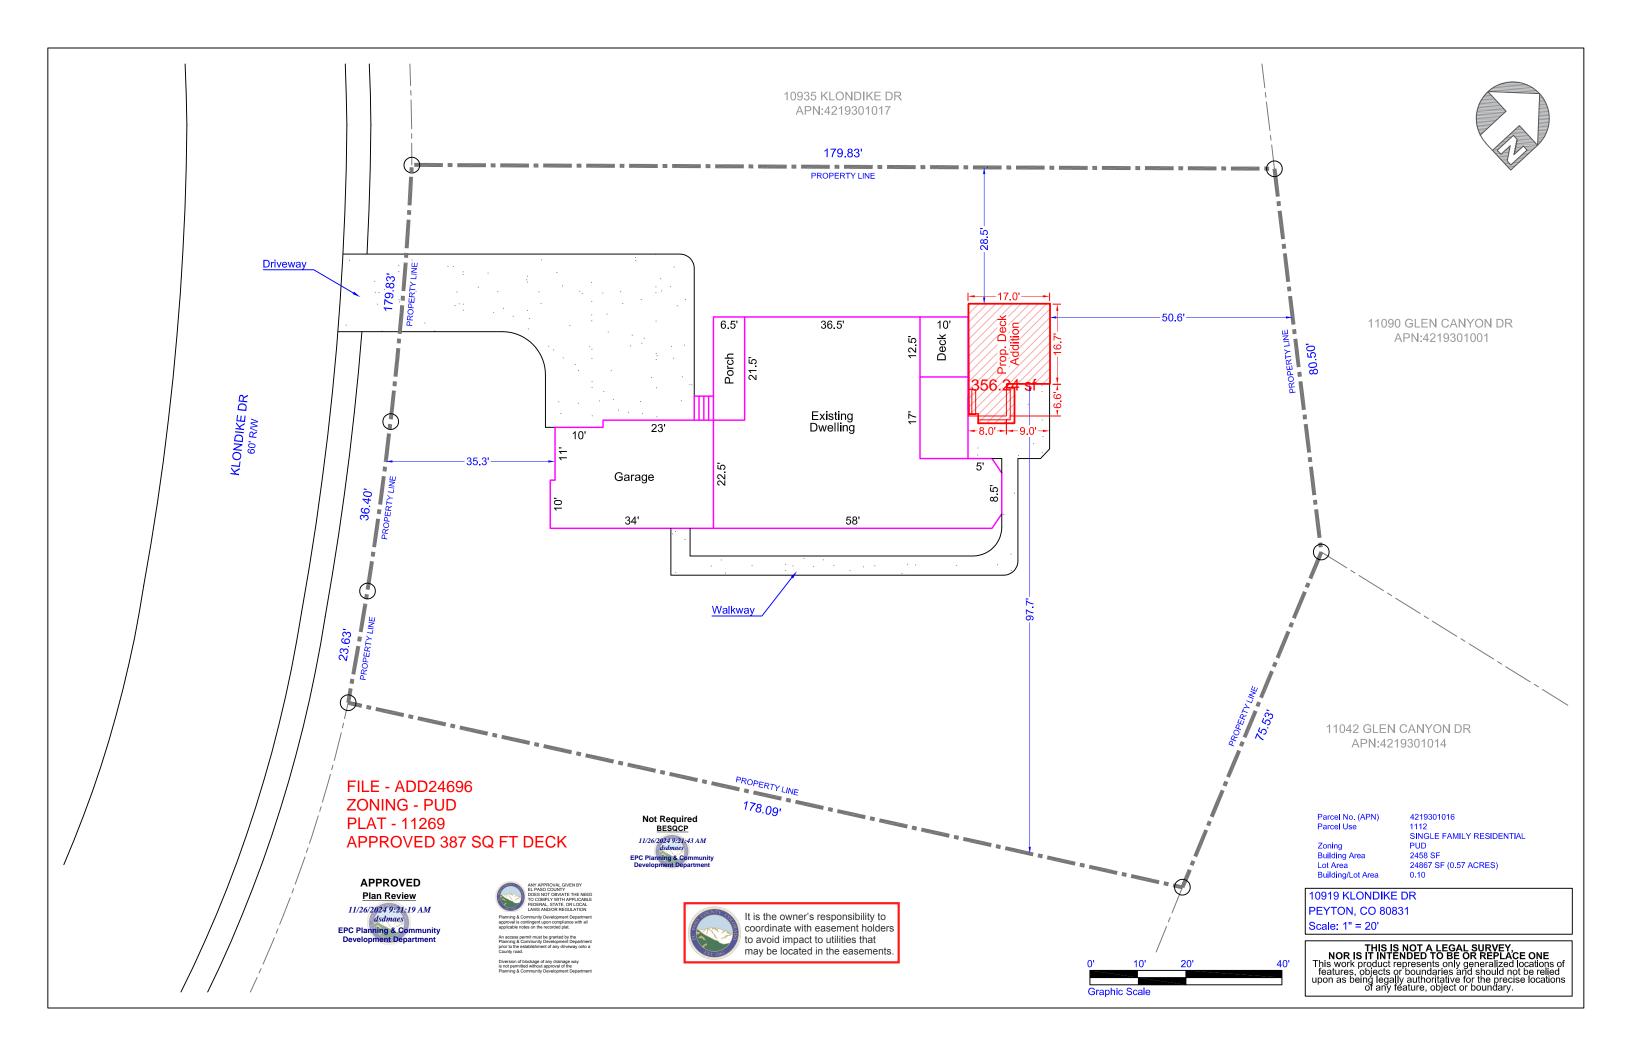

## RESIDENTIAL

2023 PPRBC IECC: N/A

Parcel: 4219301016

Address: 10919 KLONDIKE DR COLORADO, FALCON

**Description:** 

**DECK - NEW** 

Contractor: HOMEOWNER

Type of Unit:

## **Required Outside Departments (1)**

**County Zoning** 

**APPROVED** 

Plan Review

11/26/2024 9:25:42 AM dsdmaes

**EPC Planning & Community** 

**Development Department** 

Release of this plan does not preclude compliance with all applicable codes, ordinances and other pertinent regulations. This plan set must be present on the job site for every inspection.