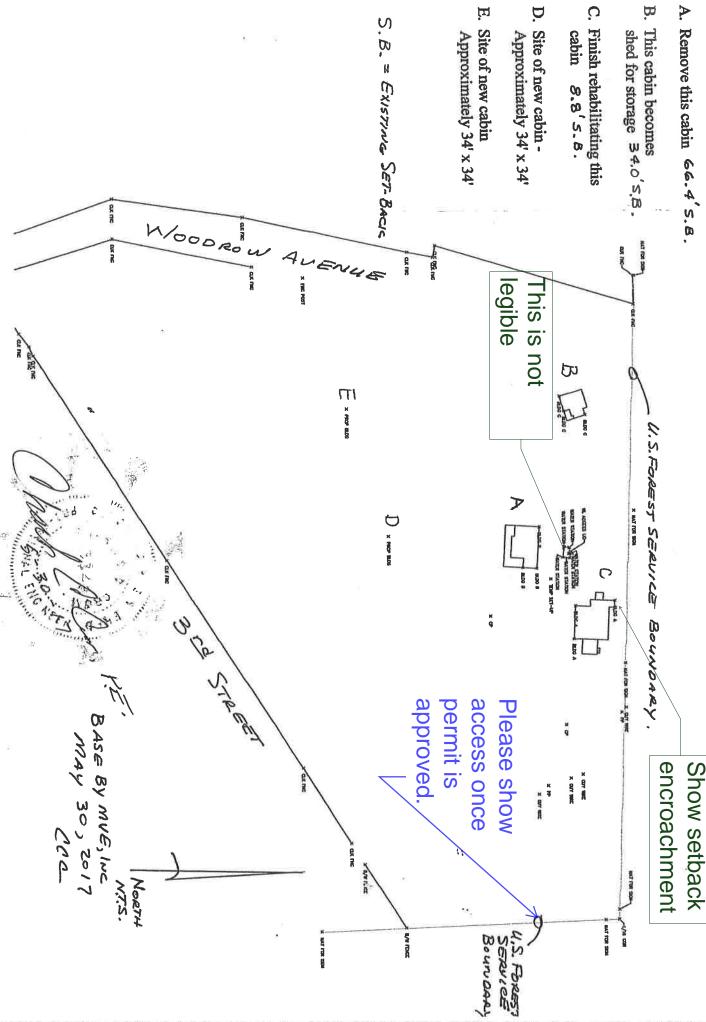

## PROPERTY SURVEY

## Proposed changes to site:

- Β. This cabin becomes

## Markup Summary

1 (3)

Subject: Callout Page Label: 1 Lock: Locked Status:

Checkmark: Unchecked Author: dsdkendall Date: 6/19/2017 3:57:14 PM

Color:

Please stow access once permit is approved.

Subject: Callout Page Label: 1 Lock: Locked

Status:

Checkmark: Unchecked

Author: dsdhoff

Date: 6/19/2017 3:58:06 PM

Color:

Subject: Callout Page Label: 1 Lock: Locked Status:

Checkmark: Unchecked Author: dsdkendall Date: 6/19/2017 3:57:13 PM

Color:

This is not legible

Please show access once permit is approved.

Show setback encroachment