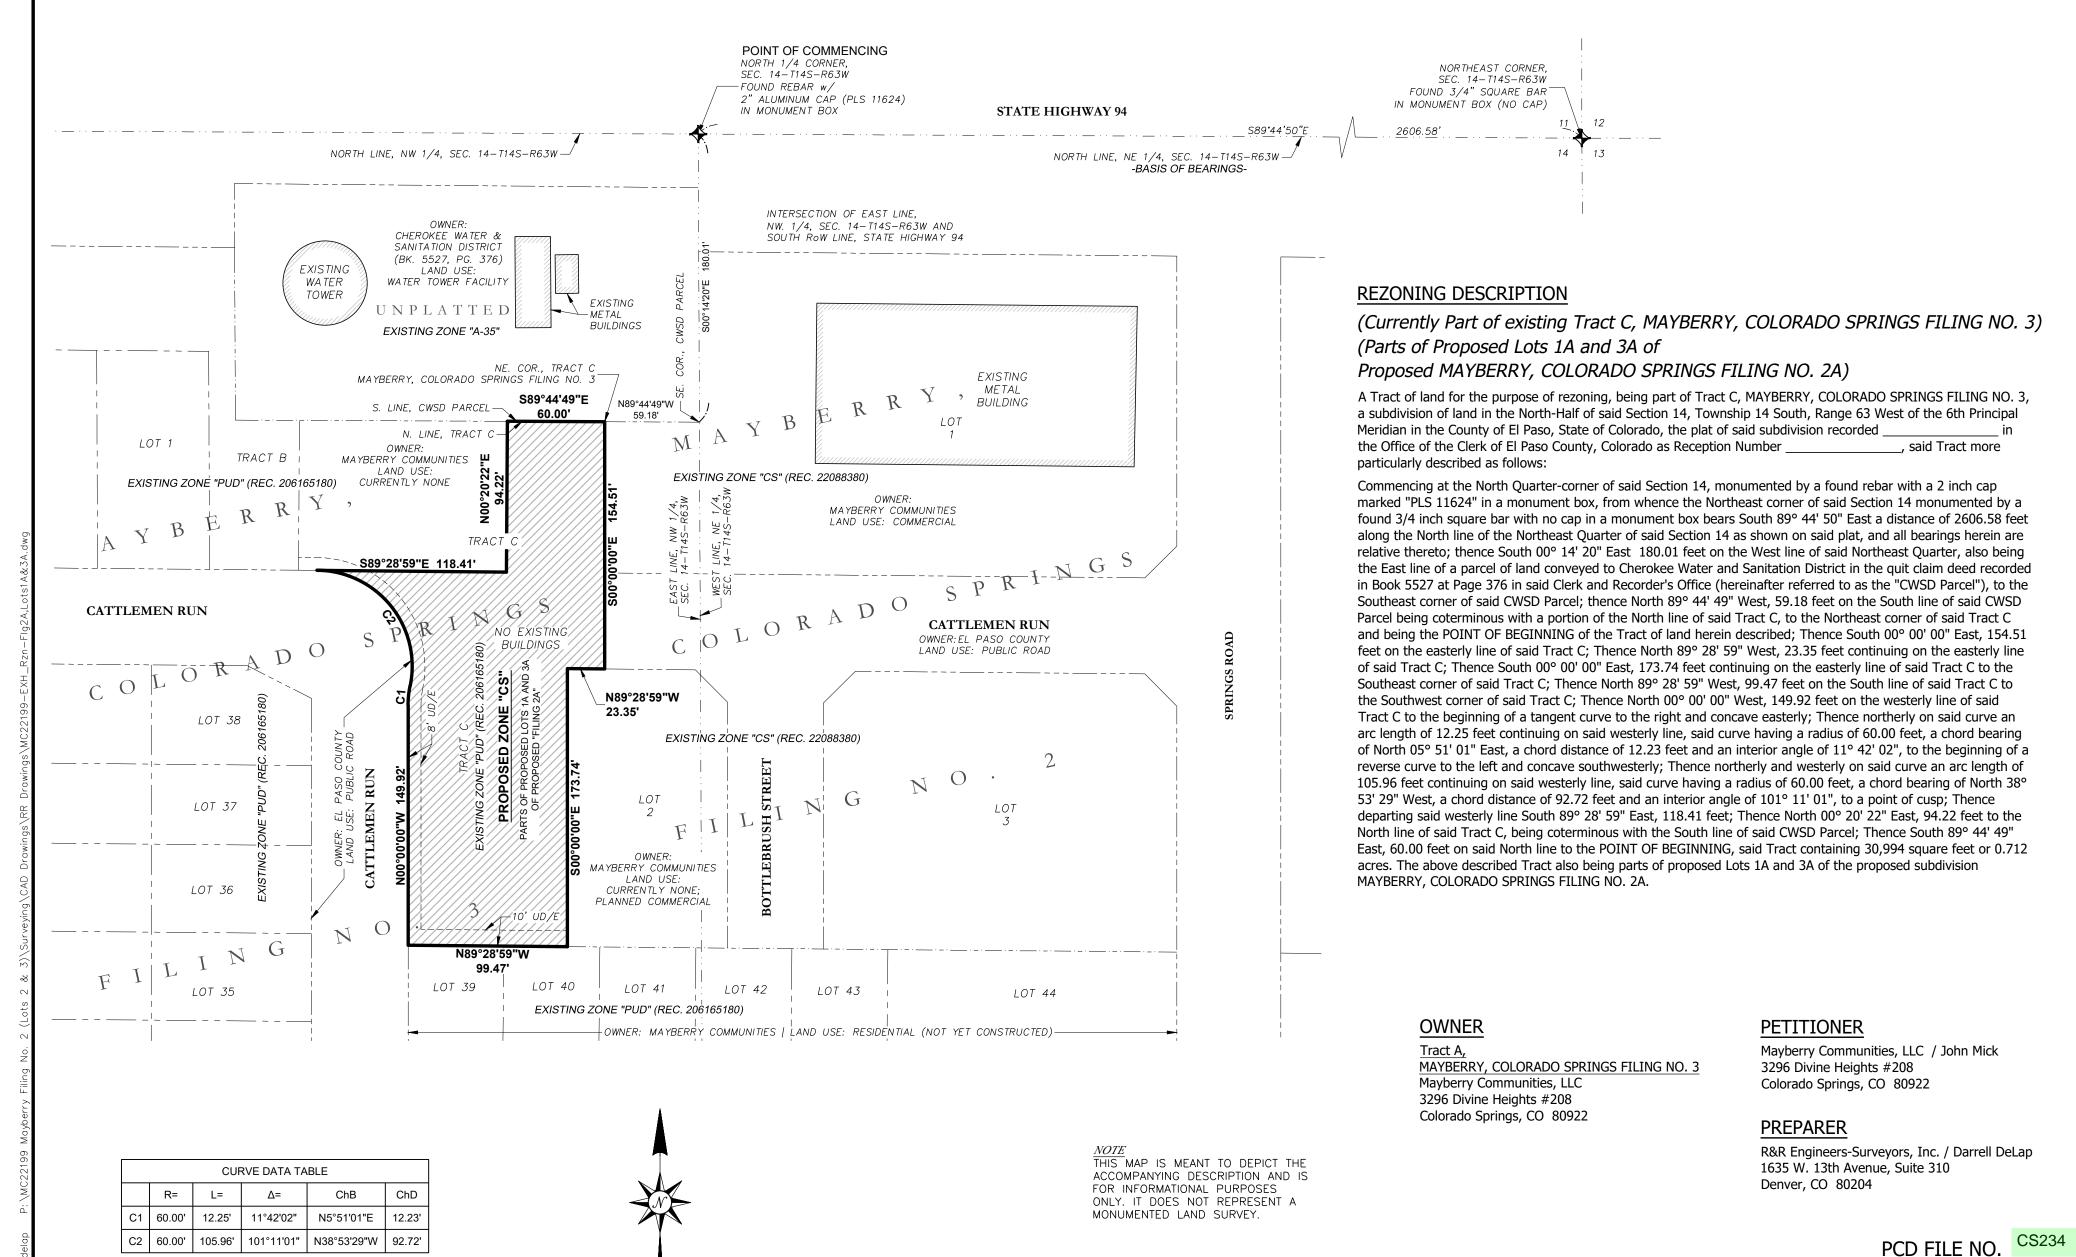

## **REZONING EXHIBIT**

REZONING AREA - Part of Tract C, MAYBERRY, COLORADO SPRINGS FILING NO. 3 (Parts of Proposed Lots 1A and 3A of Proposed MAYBERRY, COLORADO SPRINGS FILING NO. 2A) In the Northwest Quarter of Section 14-T14S-R63W of the 6th P.M. | County of El Paso, State of Colorado

## REZONING EXHIBIT

Part of Tract C, MAYBERRY, COLORADO SPRINGS FILING NO. 3 NW 1/4, Sec. 14-T14S-R63W of the 6th P.M. County of El Paso (Unincorporated) State of Colorado

1 of 1