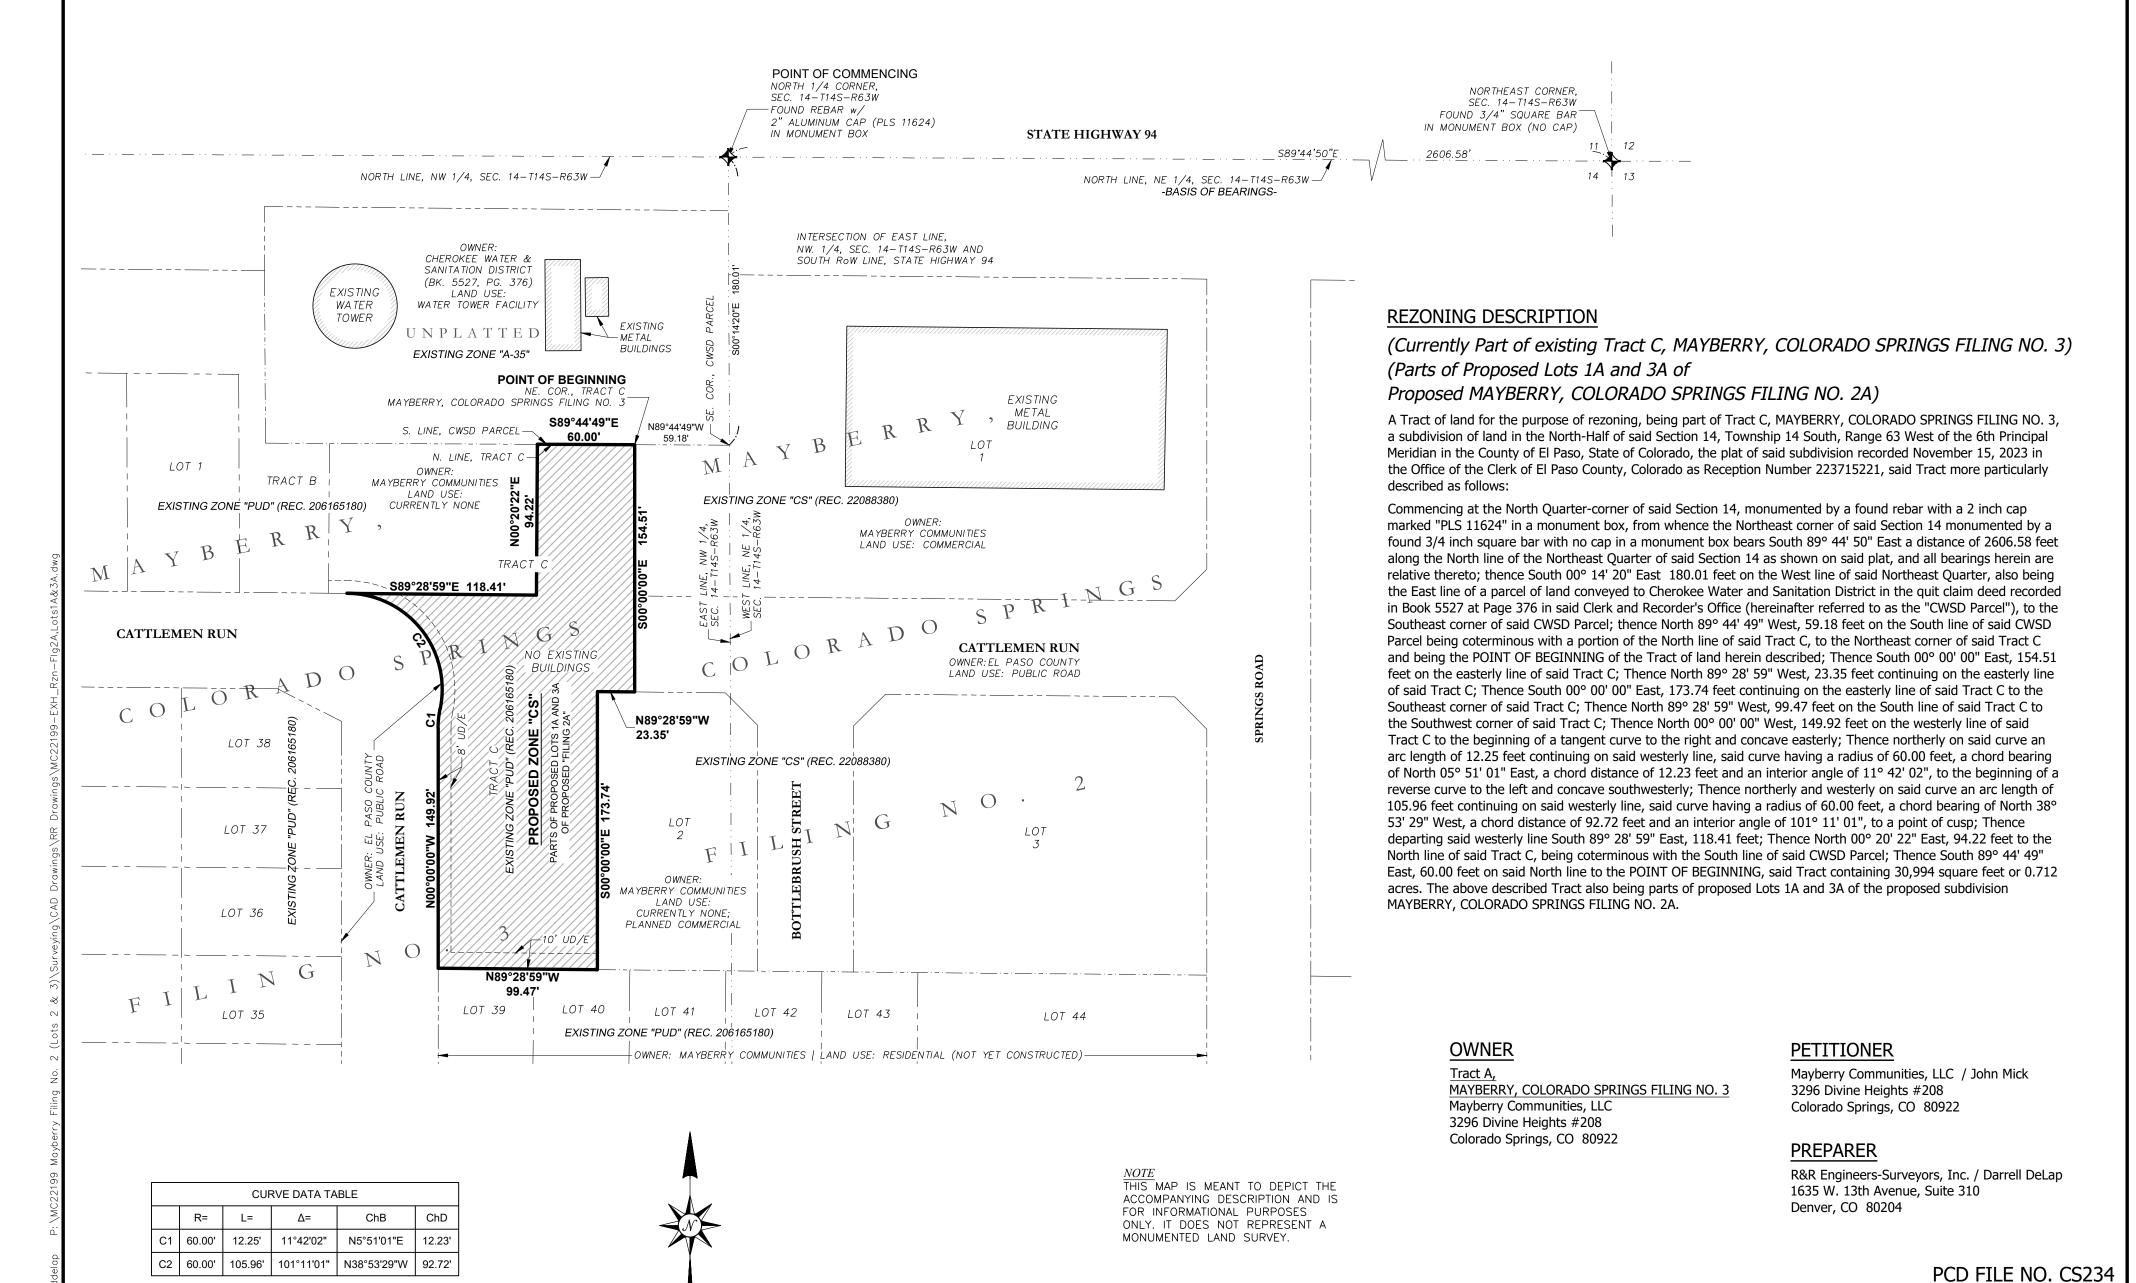

## **REZONING EXHIBIT**

REZONING AREA - Part of Tract C, MAYBERRY, COLORADO SPRINGS FILING NO. 3

(Parts of Proposed Lots 1A and 3A of Proposed MAYBERRY, COLORADO SPRINGS FILING NO. 2A)

In the Northwest Ouarter of Section 14-T14S-R63W of the 6th P.M. | County of El Paso, State of Colorado

## REZONING EXHIBIT

Part of Tract C,
MAYBERRY, COLORADO SPRINGS FILING NO. 3
NW 1/4, Sec. 14-T14S-R63W of the 6th P.M.
County of El Paso (Unincorporated)
State of Colorado

Sheet 1 of 1