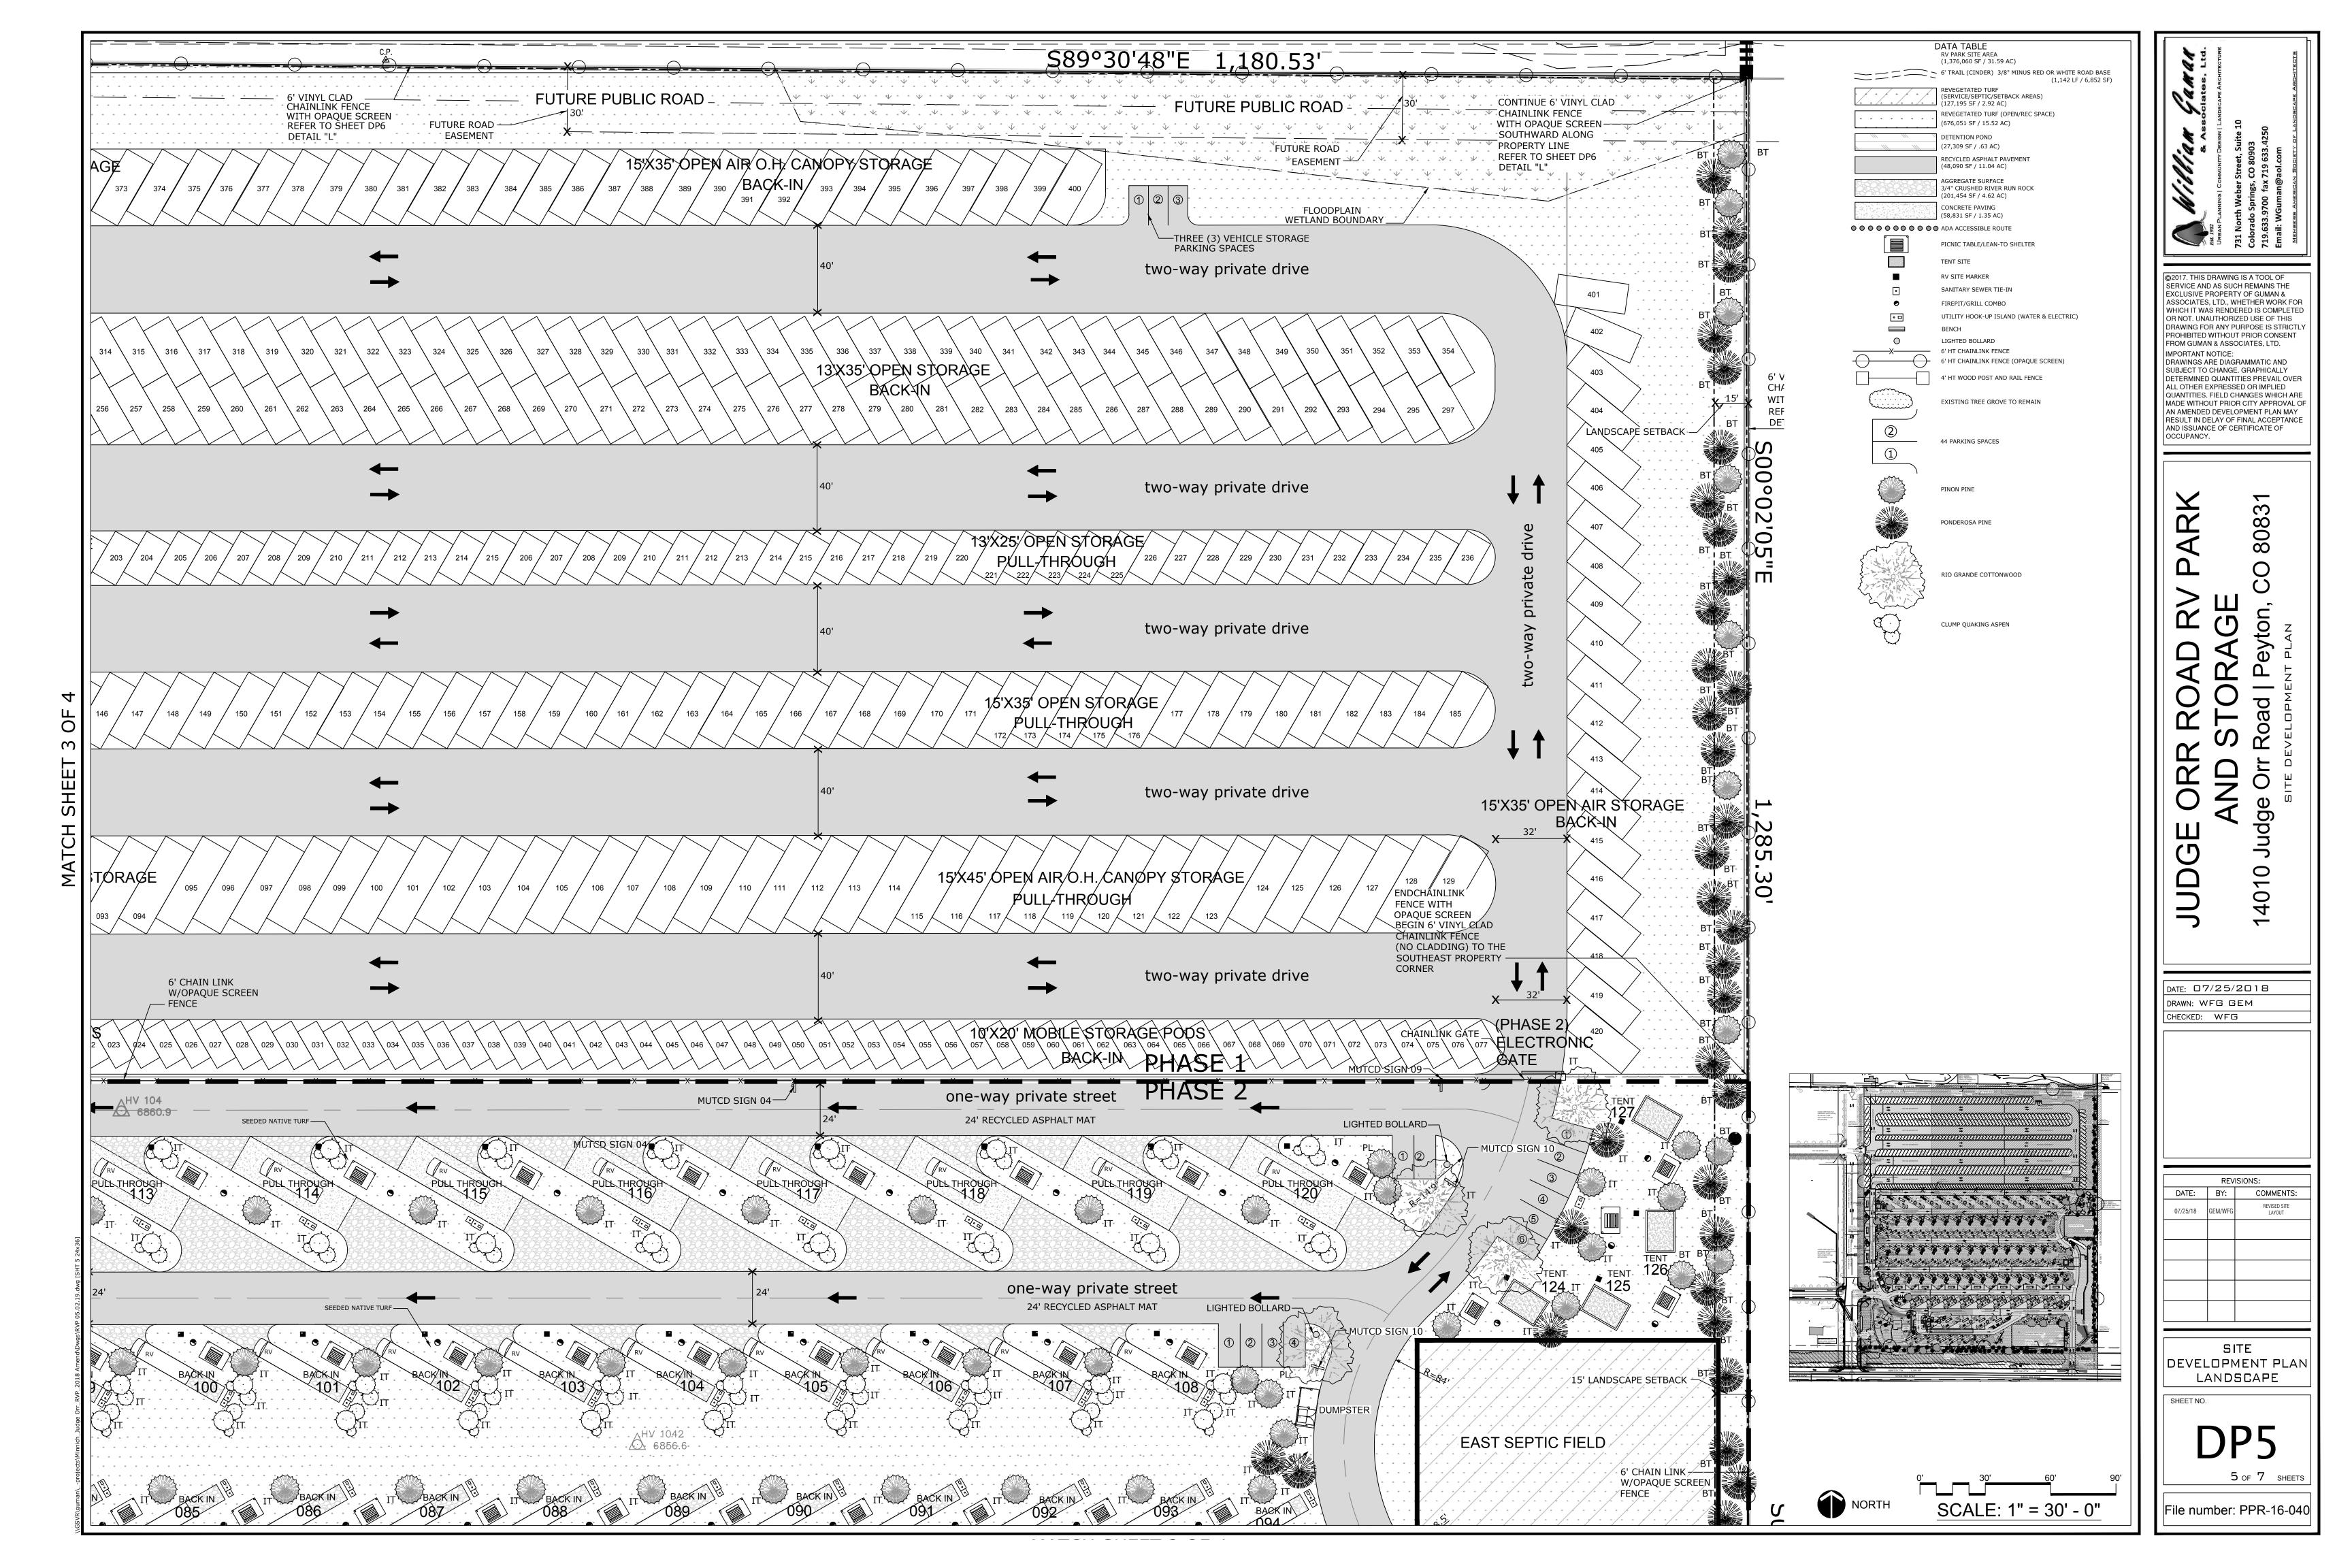

## NORTH NOT TO SCALE

| RV Space Pha | sing Data:   |
|--------------|--------------|
| Phase 1      | Phase 2      |
| 48 RV Spaces | 72 RV Spaces |
| 26.67 Acres  | 8.36 Acres   |
|              |              |

| ABBR. |                                          | SHEET |
|-------|------------------------------------------|-------|
| OP1   | FINAL DEVELOPMENT PLAN COVER             | COVER |
| DP2   | FINAL DEVELOPMENT PLAN LANDSCAPE         | 2     |
| DP3   | FINAL DEVELOPMENT PLAN LANDSCAPE         | 3     |
| DP4   | FINAL DEVELOPMENT PLAN LANDSCAPE         | 4     |
| DP5   | FINAL DEVELOPMENT PLAN LANDSCAPE         | 5     |
| DP6   | FINAL DEVELOPMENT PLAN LANDSCAPE DETAILS | 6     |
| DP7   | FINAL DEVELOPMENT PLAN LANDSCAPE DETAILS | 7     |