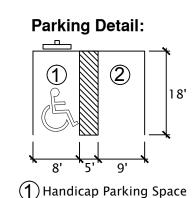

### SITE DEVELOPMENT PLAN

JUDGE ORR ROAD RV PARK AND STORAGE

TOWNSHIP: 12 SW4 SW4 SEC 33-12-64 TOG WITH THE ELY 20.0 FT OF THE SE4SE4 SEC 32-12-64: EL PASO COUNTY, COLORADO

Conceptual location only.

Not an approved access locations"

# Existing Adjacent Road DataRoad NameWidthClassification / SurfaceState Highway 2440.0'State Highway / AsphaltJudge Orr Road40.0'Major Arterial / AsphaltCessna Drive25.0'Local / Asphalt

Purposes Until Judge Orr Road Is Widened)

JUDGE ORR ROAL

BUSCHMAN, DENNIS J. 13875 JUDGE ORR ROAD PEYTON, CO 80831

| Site Density                                       |               |
|----------------------------------------------------|---------------|
| TOTAL SITE ACREAGE                                 | 35.03 AC.     |
| OCCUPIED RV ACREAGE (120 SPACES)                   | 3.16 AC.      |
| OPEN AIR STORAGE PAD ACREAGE (225 SPACES)          | 2.49 AC.      |
| COVERED STORAGE PAD ACREAGE (128 SPACES)           | 1.14 AC.      |
| POD ACREAGE (76 PODS)                              | .52 AC.       |
| R.O.W. ACREAGE                                     | 12.96 AC.     |
| DRAINAGE & BUFFER TRACTS ACREAGE                   | 6.67 AC.      |
| OPEN SPACE ACREAGE                                 | 8.09 AC.      |
| NET DENSITY (LESS DEDICATED R.O.W. AND OPEN SPACE) | 8.58 RVS*/AC. |
| GROSS DENSITY                                      | 3.43 RVS*/AC. |

## NORTH NOT TO SCALE

| RV Space Pha | sing Data:   |
|--------------|--------------|
| Phase 1      | Phase 2      |
| 48 RV Spaces | 72 RV Spaces |
| 26.67 Acres  | 8.36 Acres   |
|              |              |

| Land Use                           | <b>Gross AC</b> | %    |
|------------------------------------|-----------------|------|
| Occupied RV (120 Spaces)           | 3.16 AC.        | 9.09 |
| Open Air Storage (225 Spaces)      | 2.49 AC.        | 7.19 |
| Covered Storage Pad (128 Spaces)   | 1.14 AC.        | 3.3  |
| Pods (76 Pods)                     | .52 AC.         | 1.5  |
| Total Storage Spaces: 429 Spaces   |                 |      |
| Total RV Spaces: 120 Spaces        |                 |      |
| Total Tent Spaces: 4 Spaces        |                 |      |
| Standard Parking Spaces: 43 Spaces |                 |      |
| Handicap Parking Spaces: 4 Spaces  |                 |      |
| Land Use Subtotal:                 | 7.31 AC.        | 20.9 |
| Useable Open Space                 | 8.09 AC.        | 23.1 |
| Drainage & Buffer Tracts           | 6.67 AC.        | 19.0 |
| Subtotal:                          | 22.07 AC.       | 63.0 |
| Road R.O.W.:                       | 12.96 AC.       | 37.0 |
| Total:                             | 35.03 AC.       | 1009 |

Date: 6/10/2019 9:06:18 AM

Color:

Review 3: Either remove this access or add a note that this access is not being approved as part of this site development plan.

The applicant should consider appropriate intersection spacing with the PUD. As shown this intersection is extremely close to the future road shown on the AMP.

Review 5: Unresolved. Applicant to add the note shown below.

Subject: Callout Page Index: 2

Lock: Unlocked Author: dsdlaforce

Date: 6/12/2019 3:48:41 PM Color:

No ROW dedication occurs with this application. Relabel to identify ROW as future.

Color:

Update all labels to "80' future ROW"

TIS to provide recommendation for the gate location. Design of driveway must ensure sufficient queuing without blocking the road.

Unresolved. 8/8/18 Design must provide for vehicle turnaround outside the gate.

Unresolved. 12/4/18 Not addressed in the TIS.

Unresolved. 6/5/19 TIS recommendation was not incorporated in the design. See page 3 of the TIS dated May 3, 2019 which identified 65 ft from the edge of road to the gate.

REVISED COMMENT: 6/12/19 You have removed the gate. No gate will be permissible at this location without prior approval from PCD. We believe this has been done inadvertently. If a gate is anticipated please add it now and revise any space layout to accommodate the required 65' queue per the TIS.