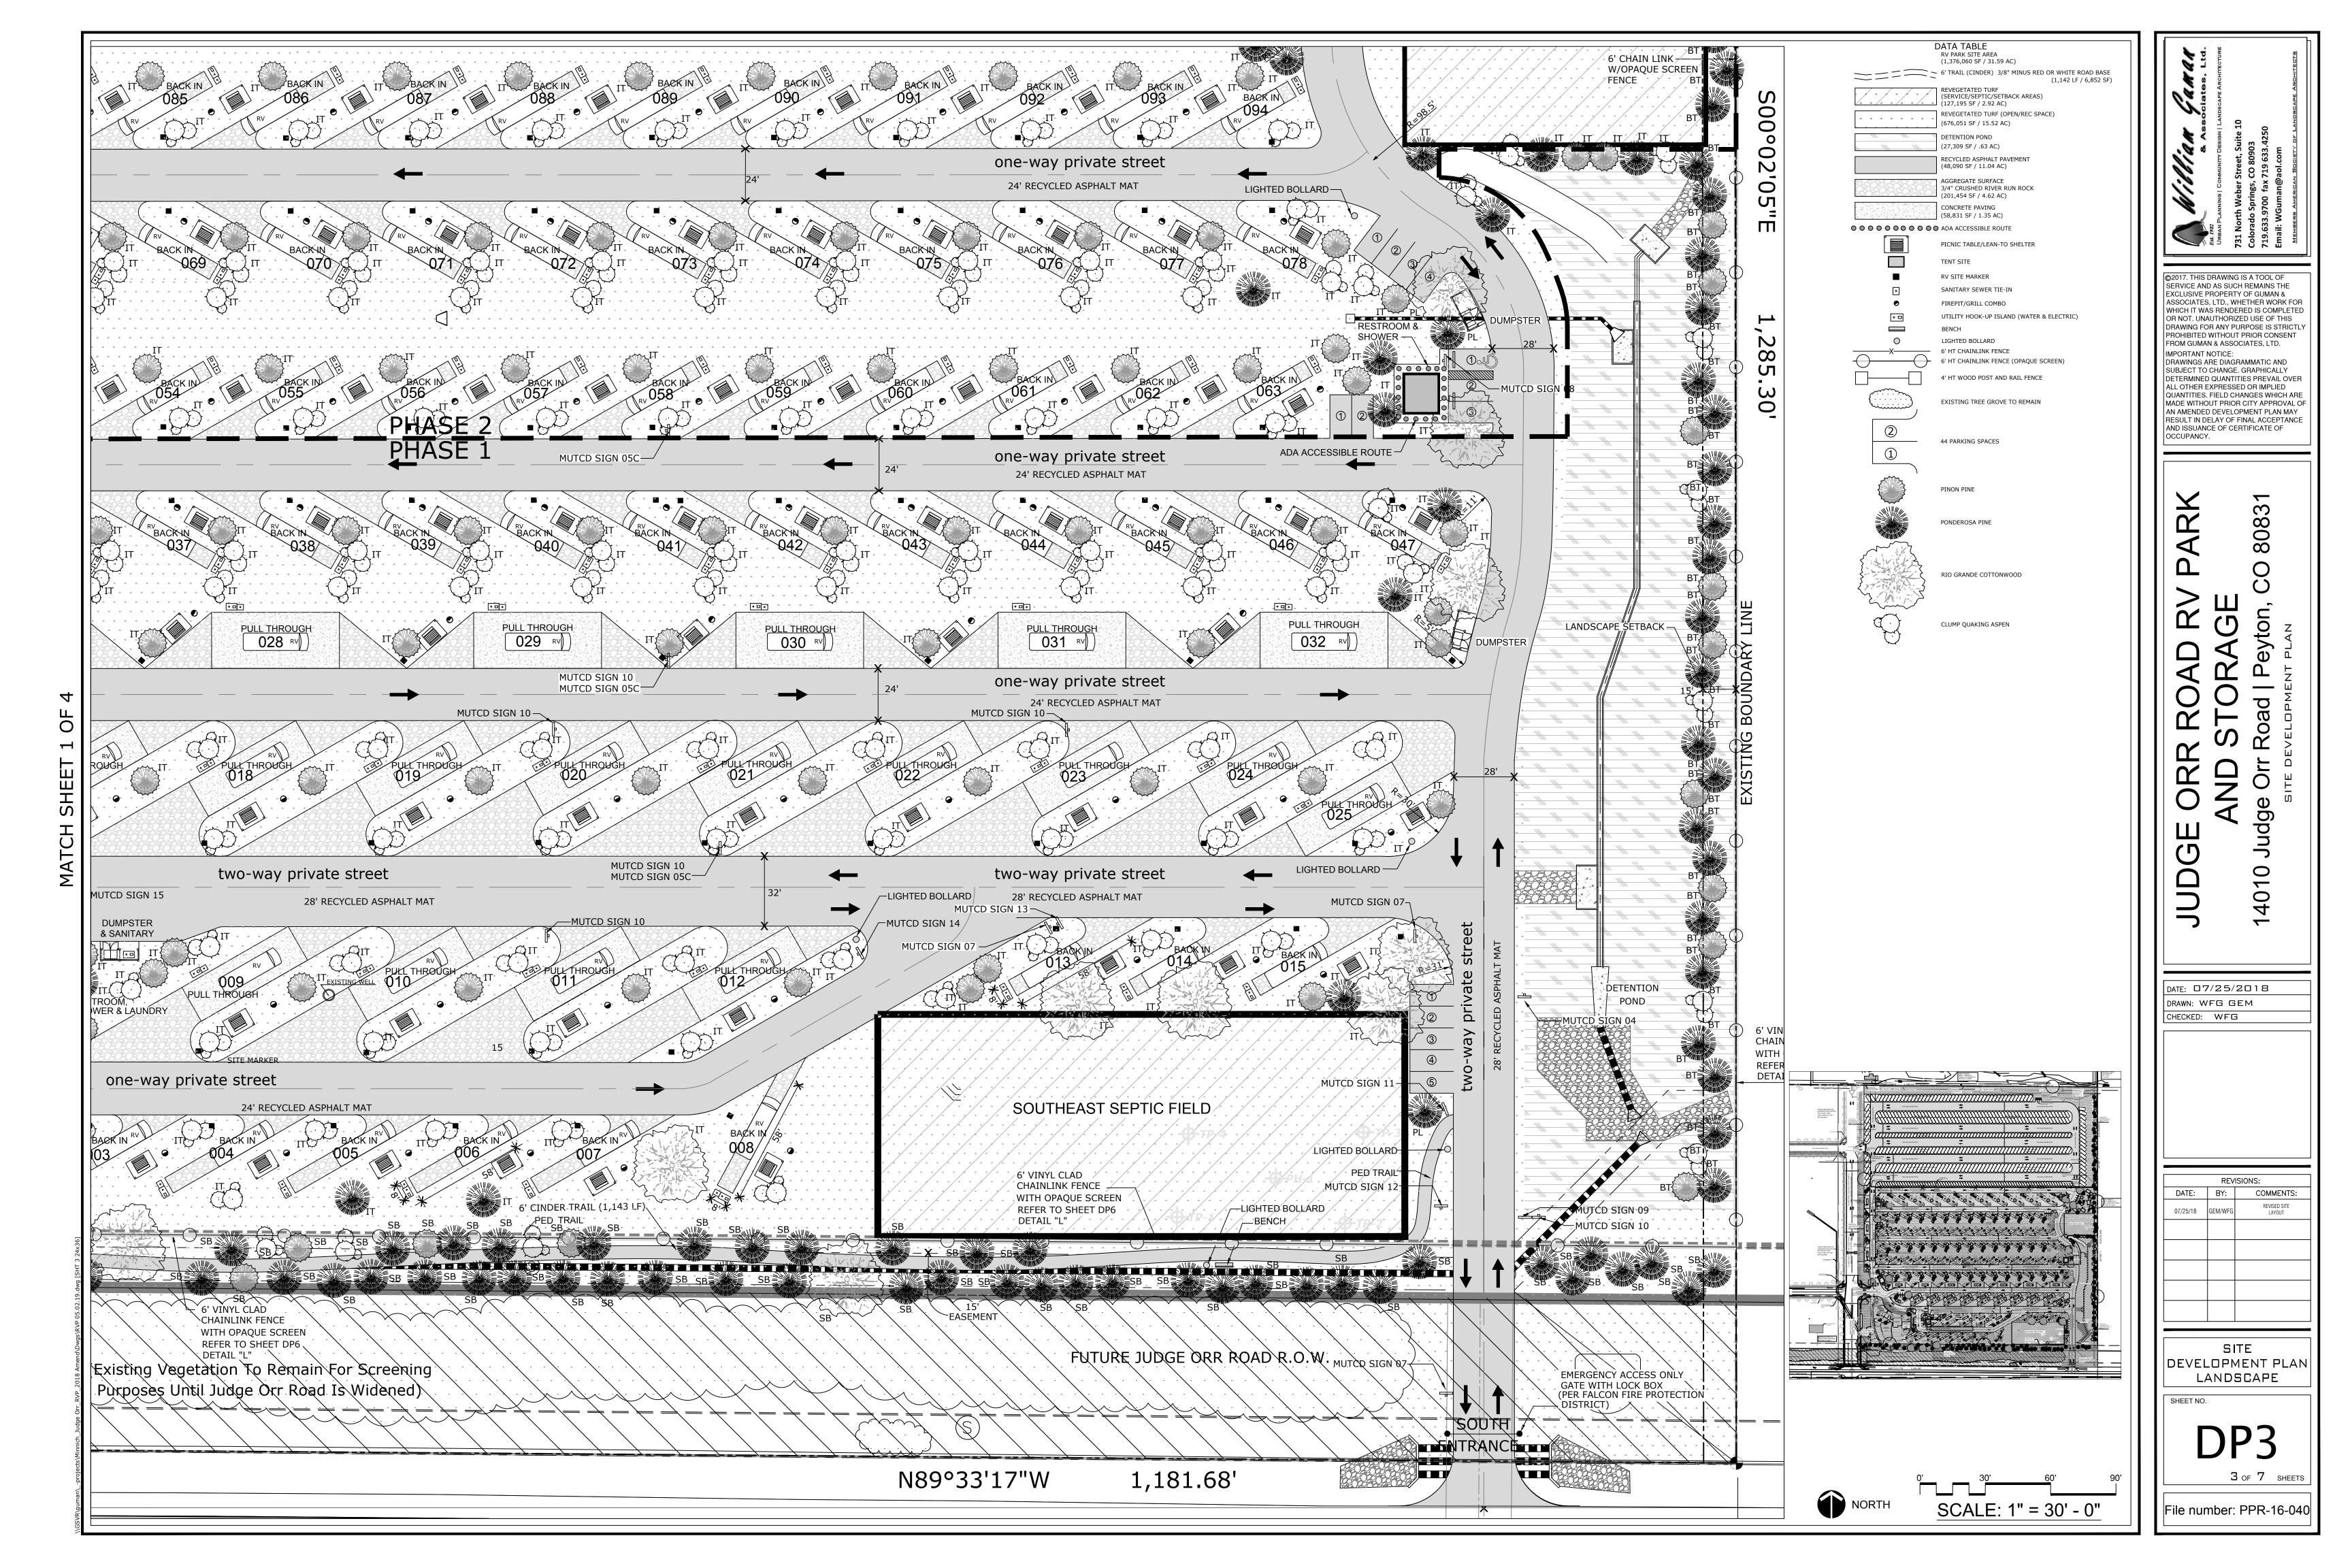

## NORTH NOT TO SCALE

| RV Space Pha | sing Data:   |
|--------------|--------------|
| Phase 1      | Phase 2      |
| 48 RV Spaces | 72 RV Spaces |
| 26.67 Acres  | 8.36 Acres   |
|              |              |

| ABBR. |                                          | SHEET |
|-------|------------------------------------------|-------|
| OP1   | FINAL DEVELOPMENT PLAN COVER             | COVER |
| DP2   | FINAL DEVELOPMENT PLAN LANDSCAPE         | 2     |
| DP3   | FINAL DEVELOPMENT PLAN LANDSCAPE         | 3     |
| DP4   | FINAL DEVELOPMENT PLAN LANDSCAPE         | 4     |
| DP5   | FINAL DEVELOPMENT PLAN LANDSCAPE         | 5     |
| DP6   | FINAL DEVELOPMENT PLAN LANDSCAPE DETAILS | 6     |
| DP7   | FINAL DEVELOPMENT PLAN LANDSCAPE DETAILS | 7     |