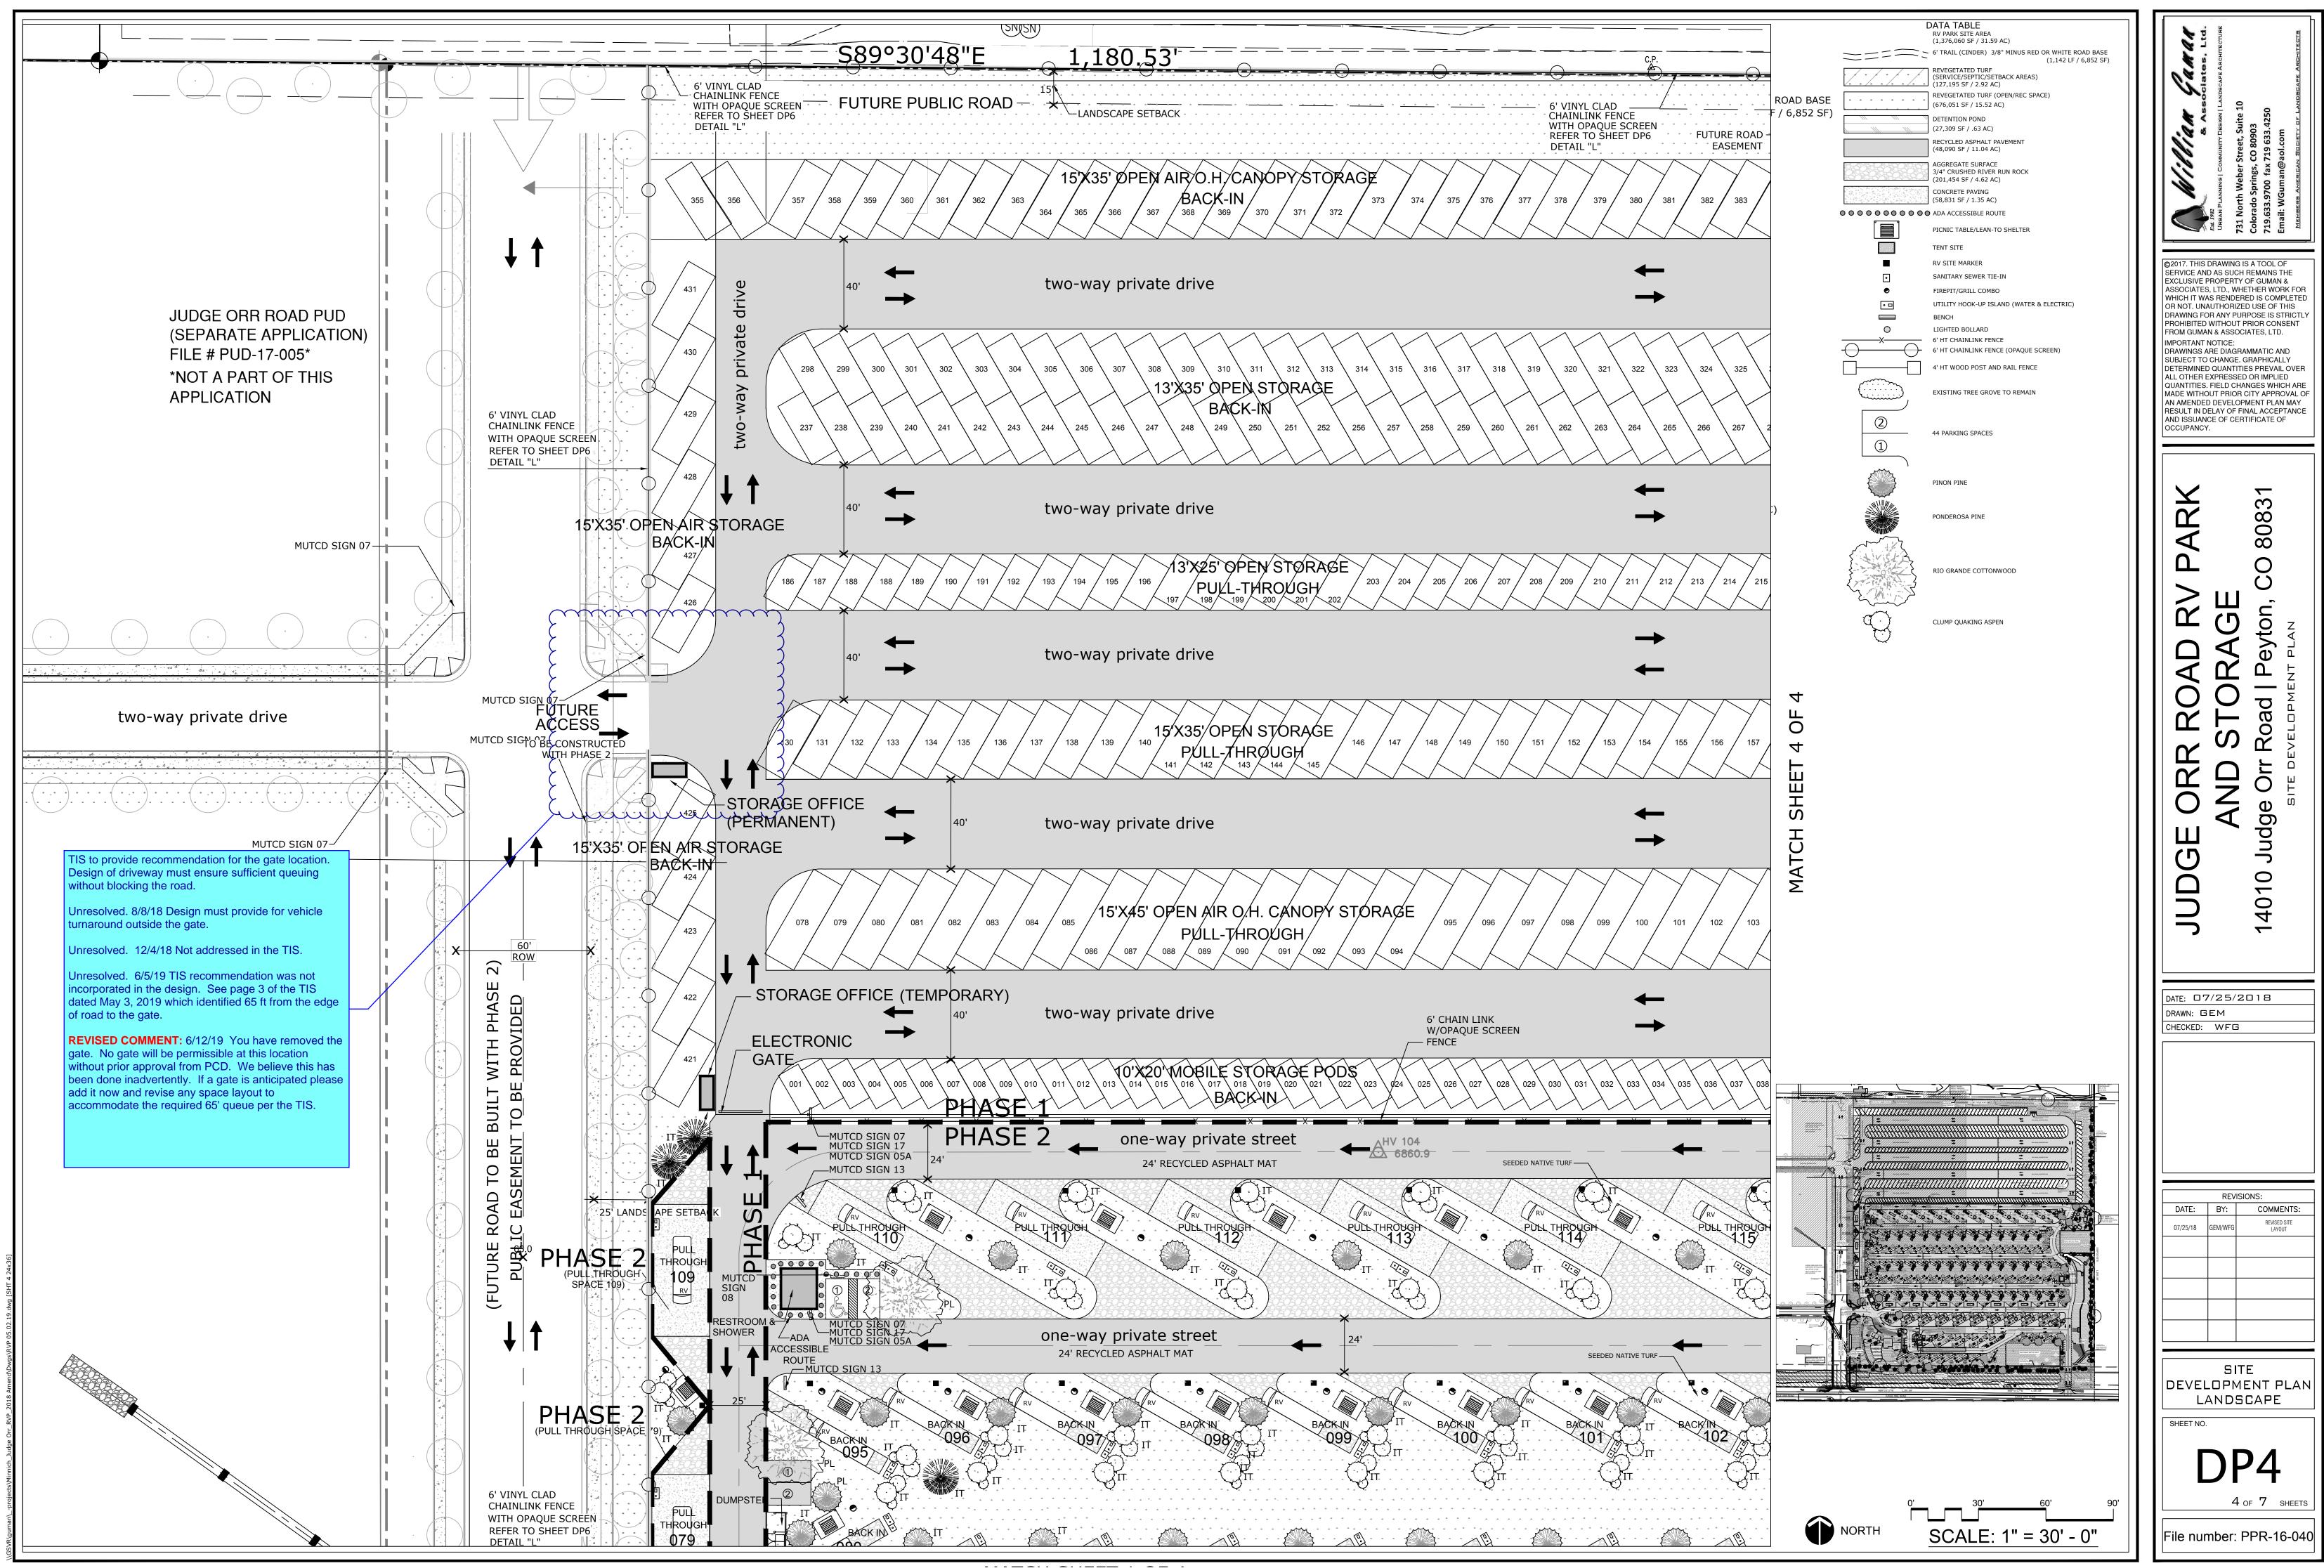

Color:

Update all labels to "80' future ROW"

TIS to provide recommendation for the gate location. Design of driveway must ensure sufficient queuing without blocking the road.

Unresolved. 8/8/18 Design must provide for vehicle turnaround outside the gate.

Unresolved. 12/4/18 Not addressed in the TIS.

Unresolved. 6/5/19 TIS recommendation was not incorporated in the design. See page 3 of the TIS dated May 3, 2019 which identified 65 ft from the edge of road to the gate.

REVISED COMMENT: 6/12/19 You have removed the gate. No gate will be permissible at this location without prior approval from PCD. We believe this has been done inadvertently. If a gate is anticipated please add it now and revise any space layout to accommodate the required 65' queue per the TIS.