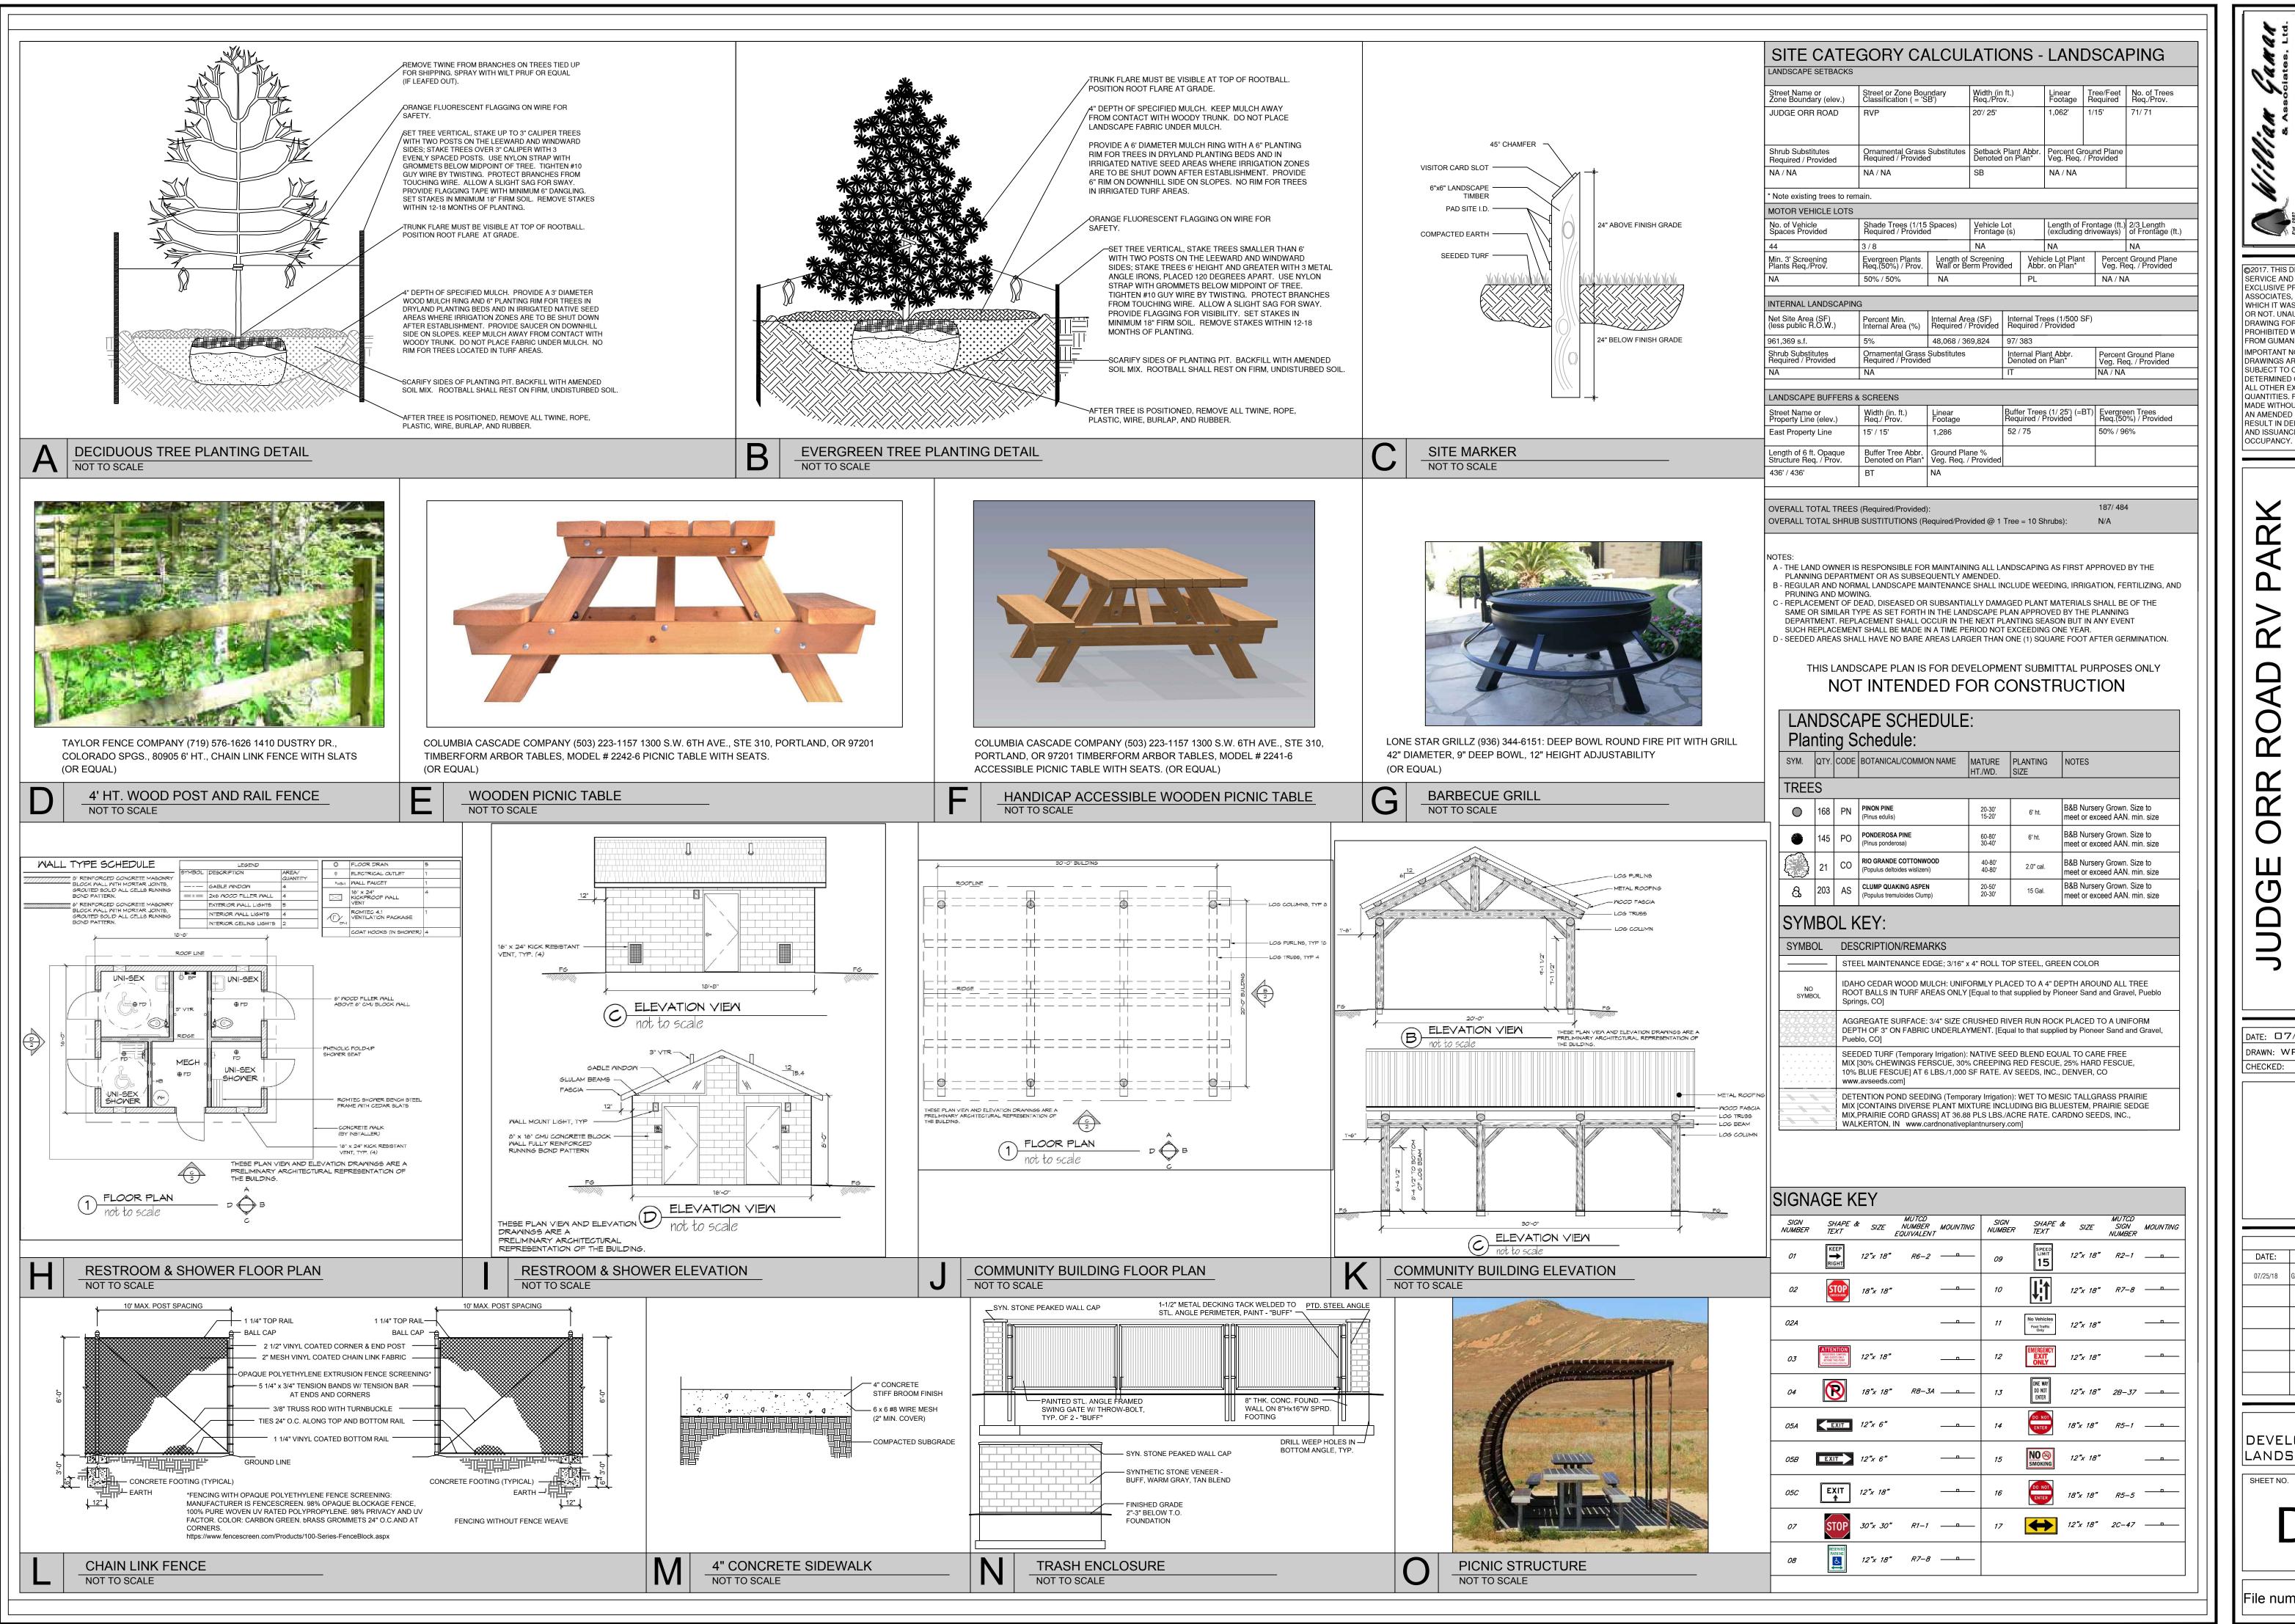

| ABBR. |                                          | SHEET |
|-------|------------------------------------------|-------|
| OP1   | FINAL DEVELOPMENT PLAN COVER             | COVER |
| DP2   | FINAL DEVELOPMENT PLAN LANDSCAPE         | 2     |
| DP3   | FINAL DEVELOPMENT PLAN LANDSCAPE         | 3     |
| DP4   | FINAL DEVELOPMENT PLAN LANDSCAPE         | 4     |
| DP5   | FINAL DEVELOPMENT PLAN LANDSCAPE         | 5     |
| DP6   | FINAL DEVELOPMENT PLAN LANDSCAPE DETAILS | 6     |
| DP7   | FINAL DEVELOPMENT PLAN LANDSCAPE DETAILS | 7     |

\*The Parkin Gross AC

\*\*The Tent Space area is included in Useable Open Space Gross AC

| P  | arking Data:                   |
|----|--------------------------------|
| 1. | 20 Total RV Spaces             |
| 4( | O Standard Parking Spaces      |
| 4  | Handicap Parking Spaces        |
| 3  | Vehicle Storage Parking Spaces |