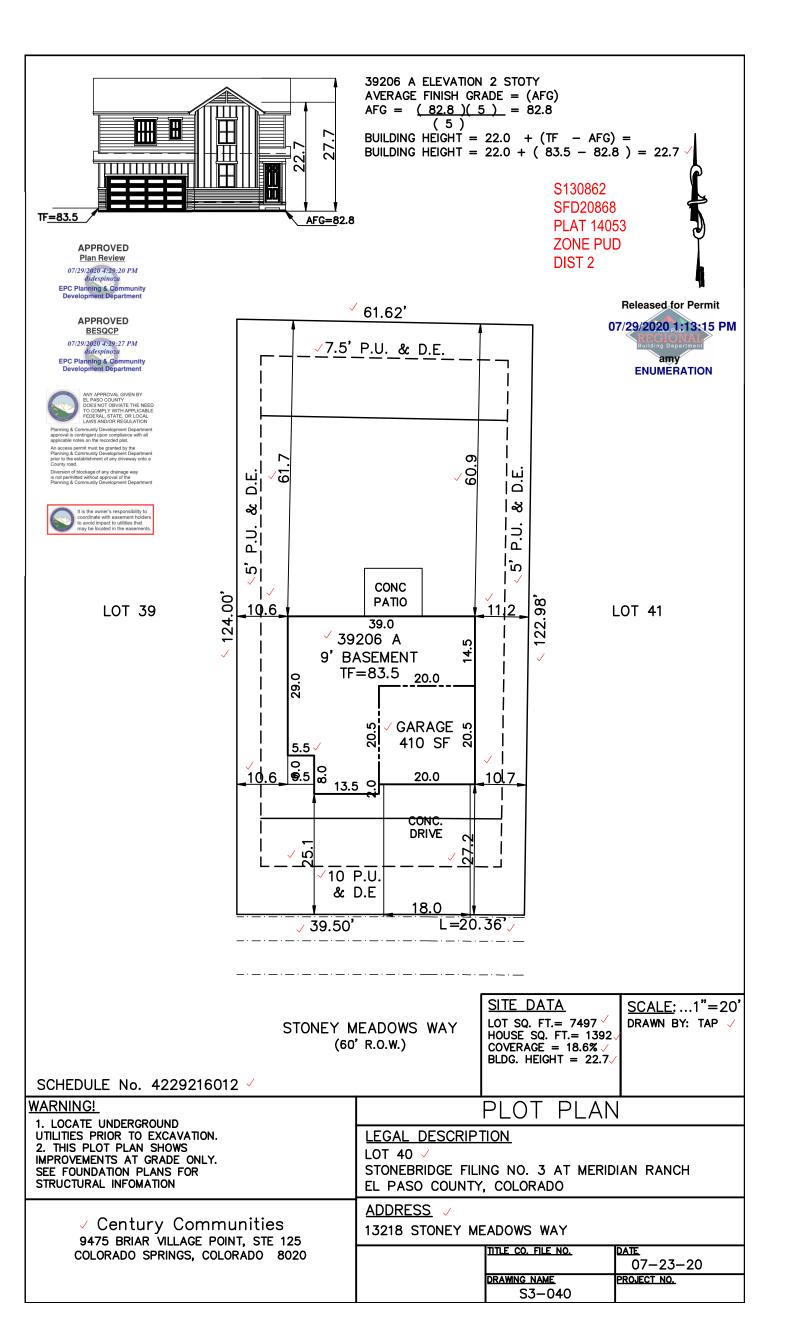

## ✓ Woodmen Road Metropolitan District

c/o Walker Schooler District Managers 614 N. Tejon Street Colorado Springs, CO 80903

## Receipt

| DATE      | RECEIPT NO. |
|-----------|-------------|
| 7/13/2020 | 4067 🏑      |

| $\sim$ | റ   | ~ | -   | ~ |
|--------|-----|---|-----|---|
| •      | ( ) | 1 | - 1 | 1 |
|        |     |   |     |   |

Century Communities Colorado, LLC 8390 E. Crescent Parkway Ste 650 Greenwood Village, CO 80111

| CHECK NO. | PAYMENT METHOD |
|-----------|----------------|
| 00364437. | Check          |

| DESCRIPTION                     | FILING             | QTY | RATE   | AMOUNT |
|---------------------------------|--------------------|-----|--------|--------|
| Lot 40 - 13218 Stoney Meadows   | Stonebridge 3 @ MR | 1   | 550.00 | 550,00 |
| dsdes 100 a<