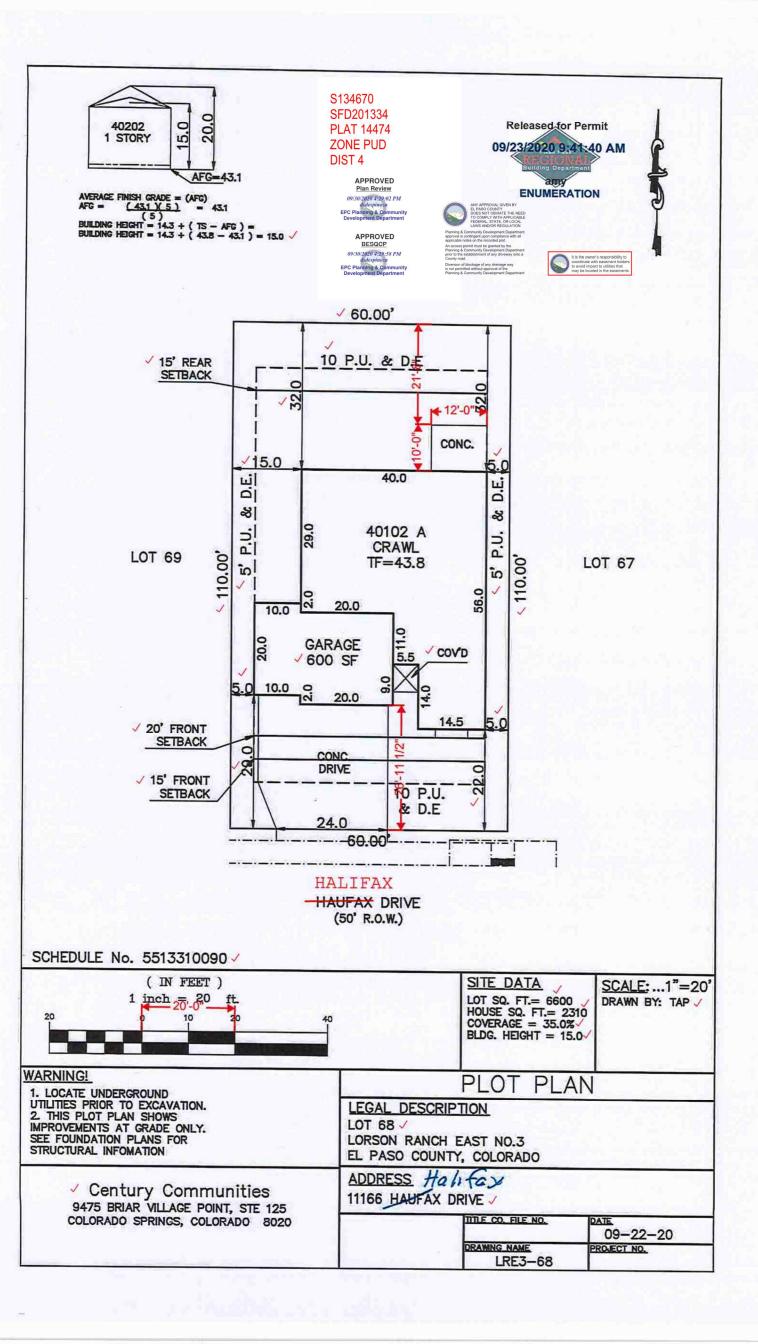

## **SITE**

**2017 PPRBC** 

Parcel: 5513310090

Address: 11166 HALIFAX DR, COLORADO SPRINGS

**Description:** 

RESIDENCE

Type of Unit:

| Garage        | 597  |
|---------------|------|
| Lower Level 2 | 1614 |
| Main Level    | 1680 |

3891 Total Square Feet

## **Required PPRBD Departments (2)**

**Enumeration** 

**APPROVED** 

**AMY** 

9/23/2020 9:41:58 AM

Floodplain

(N/A) RBD GIS

## **Required Outside Departments (1)**

**County Zoning** 

**APPROVED** 

Plan Review

09/30/2020 4:35:57 PM dsdespinoza

EPC Planning & Community Development Department

Release of this plan does not preclude compliance with all applicable codes, ordinances and other pertinent regulations. This plan set must be present on the job site for every inspection.