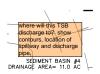

Color: Layer: Space:

Page Label: 3 INITIAL GECP

where will this TSB discharge to? show contours, location of spillway and discharge pipe.

Subject: Engineer Page Index: 3

Date: 10/19/2022 1:04:56 PM

Author: dotprete

Color: Layer: Space:

Page Label: 3 INITIAL GECP

where will this TSB discharge to? show contours, location of spillway and discharge pipe.

Date: 10/19/2022 1:11:25 PM

Author: dotprete

Color: Layer: Space:

Page Label: 3 INITIAL GECP

adjust match line to show all of the TSB

Subject: Engineer Page Index: 3

Date: 10/19/2022 1:14:40 PM

Author: dotprete

Color: Layer: Space:

Page Label: 3 INITIAL GECP

show all existing pond features (inlet, trickle