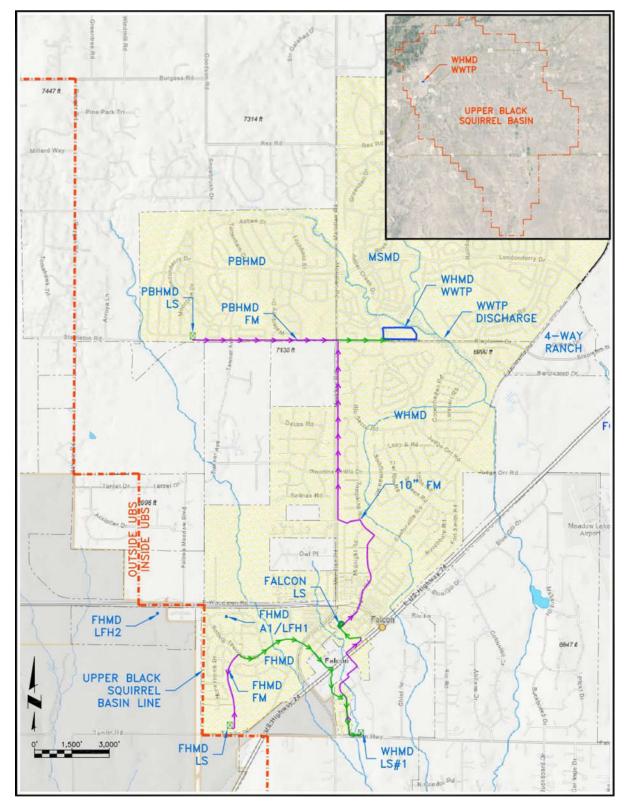

An exhibit showing the locations of FHMD's wells, Woodmen Hills' wastewater treatment plant, and the designated basin boundary is provided below, along with an updated legal supply table.

After reviewing FHMD findings, determinations, and decrees, our calculated updated legal supply available to the District is 638.20  $AF_{100}$ , and 212.73  $AF_{300}$ . This total includes calculated relinquishments/returns of 3.42  $AF_{100}$  and 1.14  $AF_{300}$ .

## **Basins and Infrastructure Exhibit**