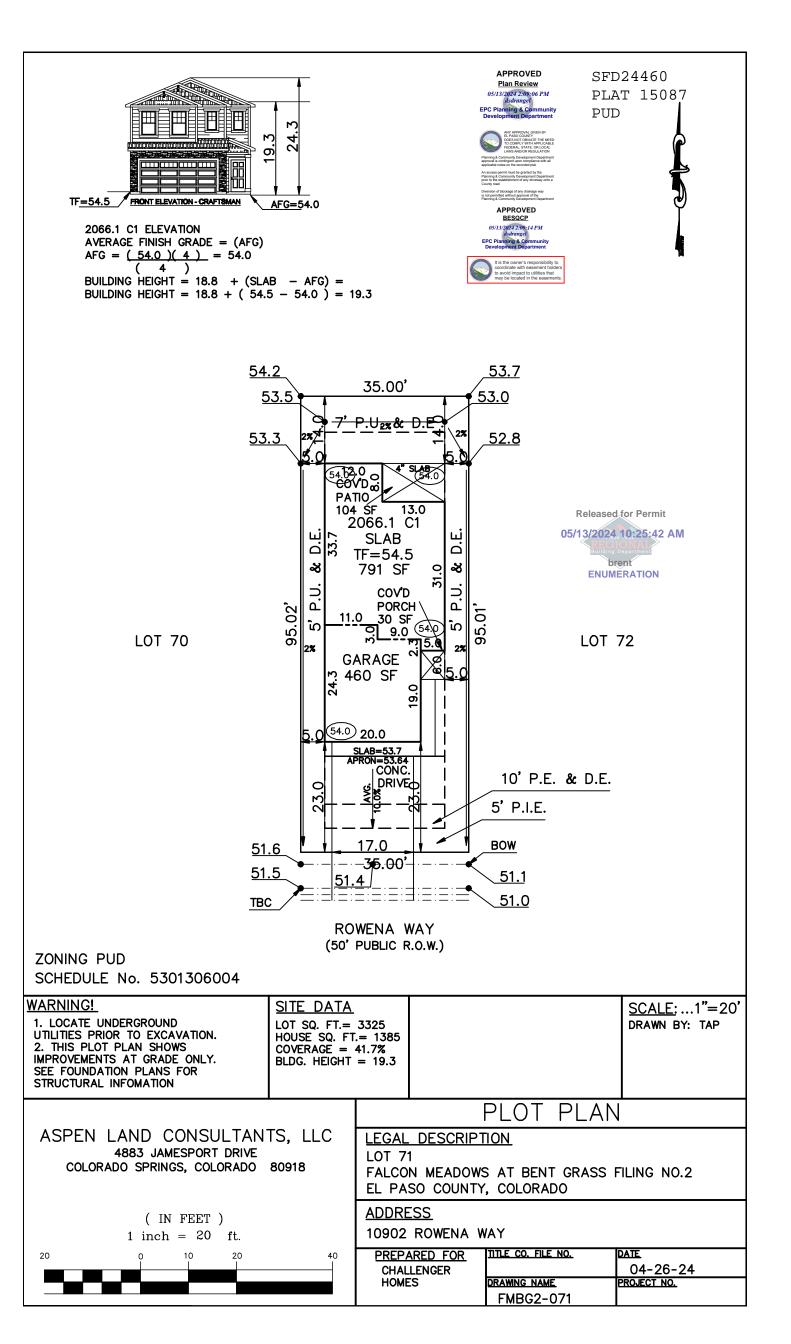

#### 2023 PPRBC 2021 IECC Amended

Parcel: 5301306004

# Address: 10902 ROWENA WAY, PEYTON

Plan Track #: 189664