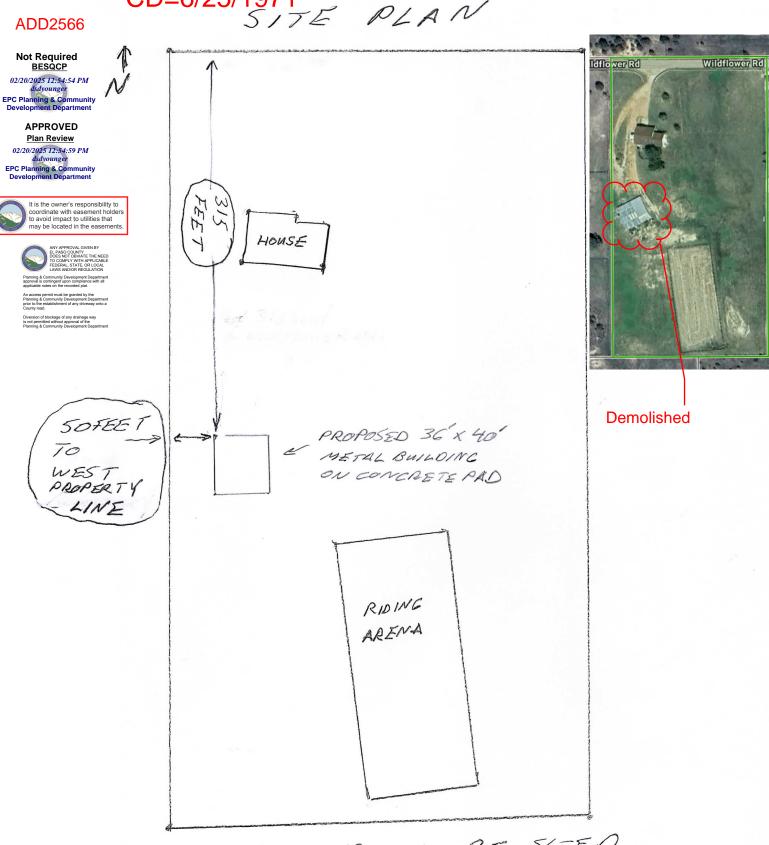

Legal Description: TRACT IN SW4NE4 SEC 28-12-65 AS FOLS, COM AT NW COR OF SD SW4NE4, TH ELY 201.14 FT ALG N LN FOR POB, CONT ELY ALG SD N LN 345.72 FT, SLY PARA WITH W LN 660.0 FT, WLY PARA WITH N LN 345.72 FT, TH NLY 660.0 FT TO POB CD=6/25/1971

PROPOSED METAL BUILDING WILL BE SITED

FOR FEET EAST OF THE WEST PRODUCTY LINE

AND 315 FEET SOUTH OF THE NORTH

PROPERTY LINE

## RESIDENTIAL

Received: 18-Feb-2025

2023 PPRBC IECC: N/A

Parcel: 5228000004

Address: 8335 WILDFLOWER RD, COLORADO SPRINGS

**Description:** 

**DETACHED GARAGE- POLE BARN** 

Contractor: HOMEOWNER

## **Required Outside Departments (1)**

**County Zoning** 

APPROVED

Plan Review

02/20/2025 12:55:49 PM dsdyounger

EPC Planning & Community Development Department

Release of this plan does not preclude compliance with all applicable codes, ordinances and other pertinent regulations. This plan set must be present on the job site for every inspection.