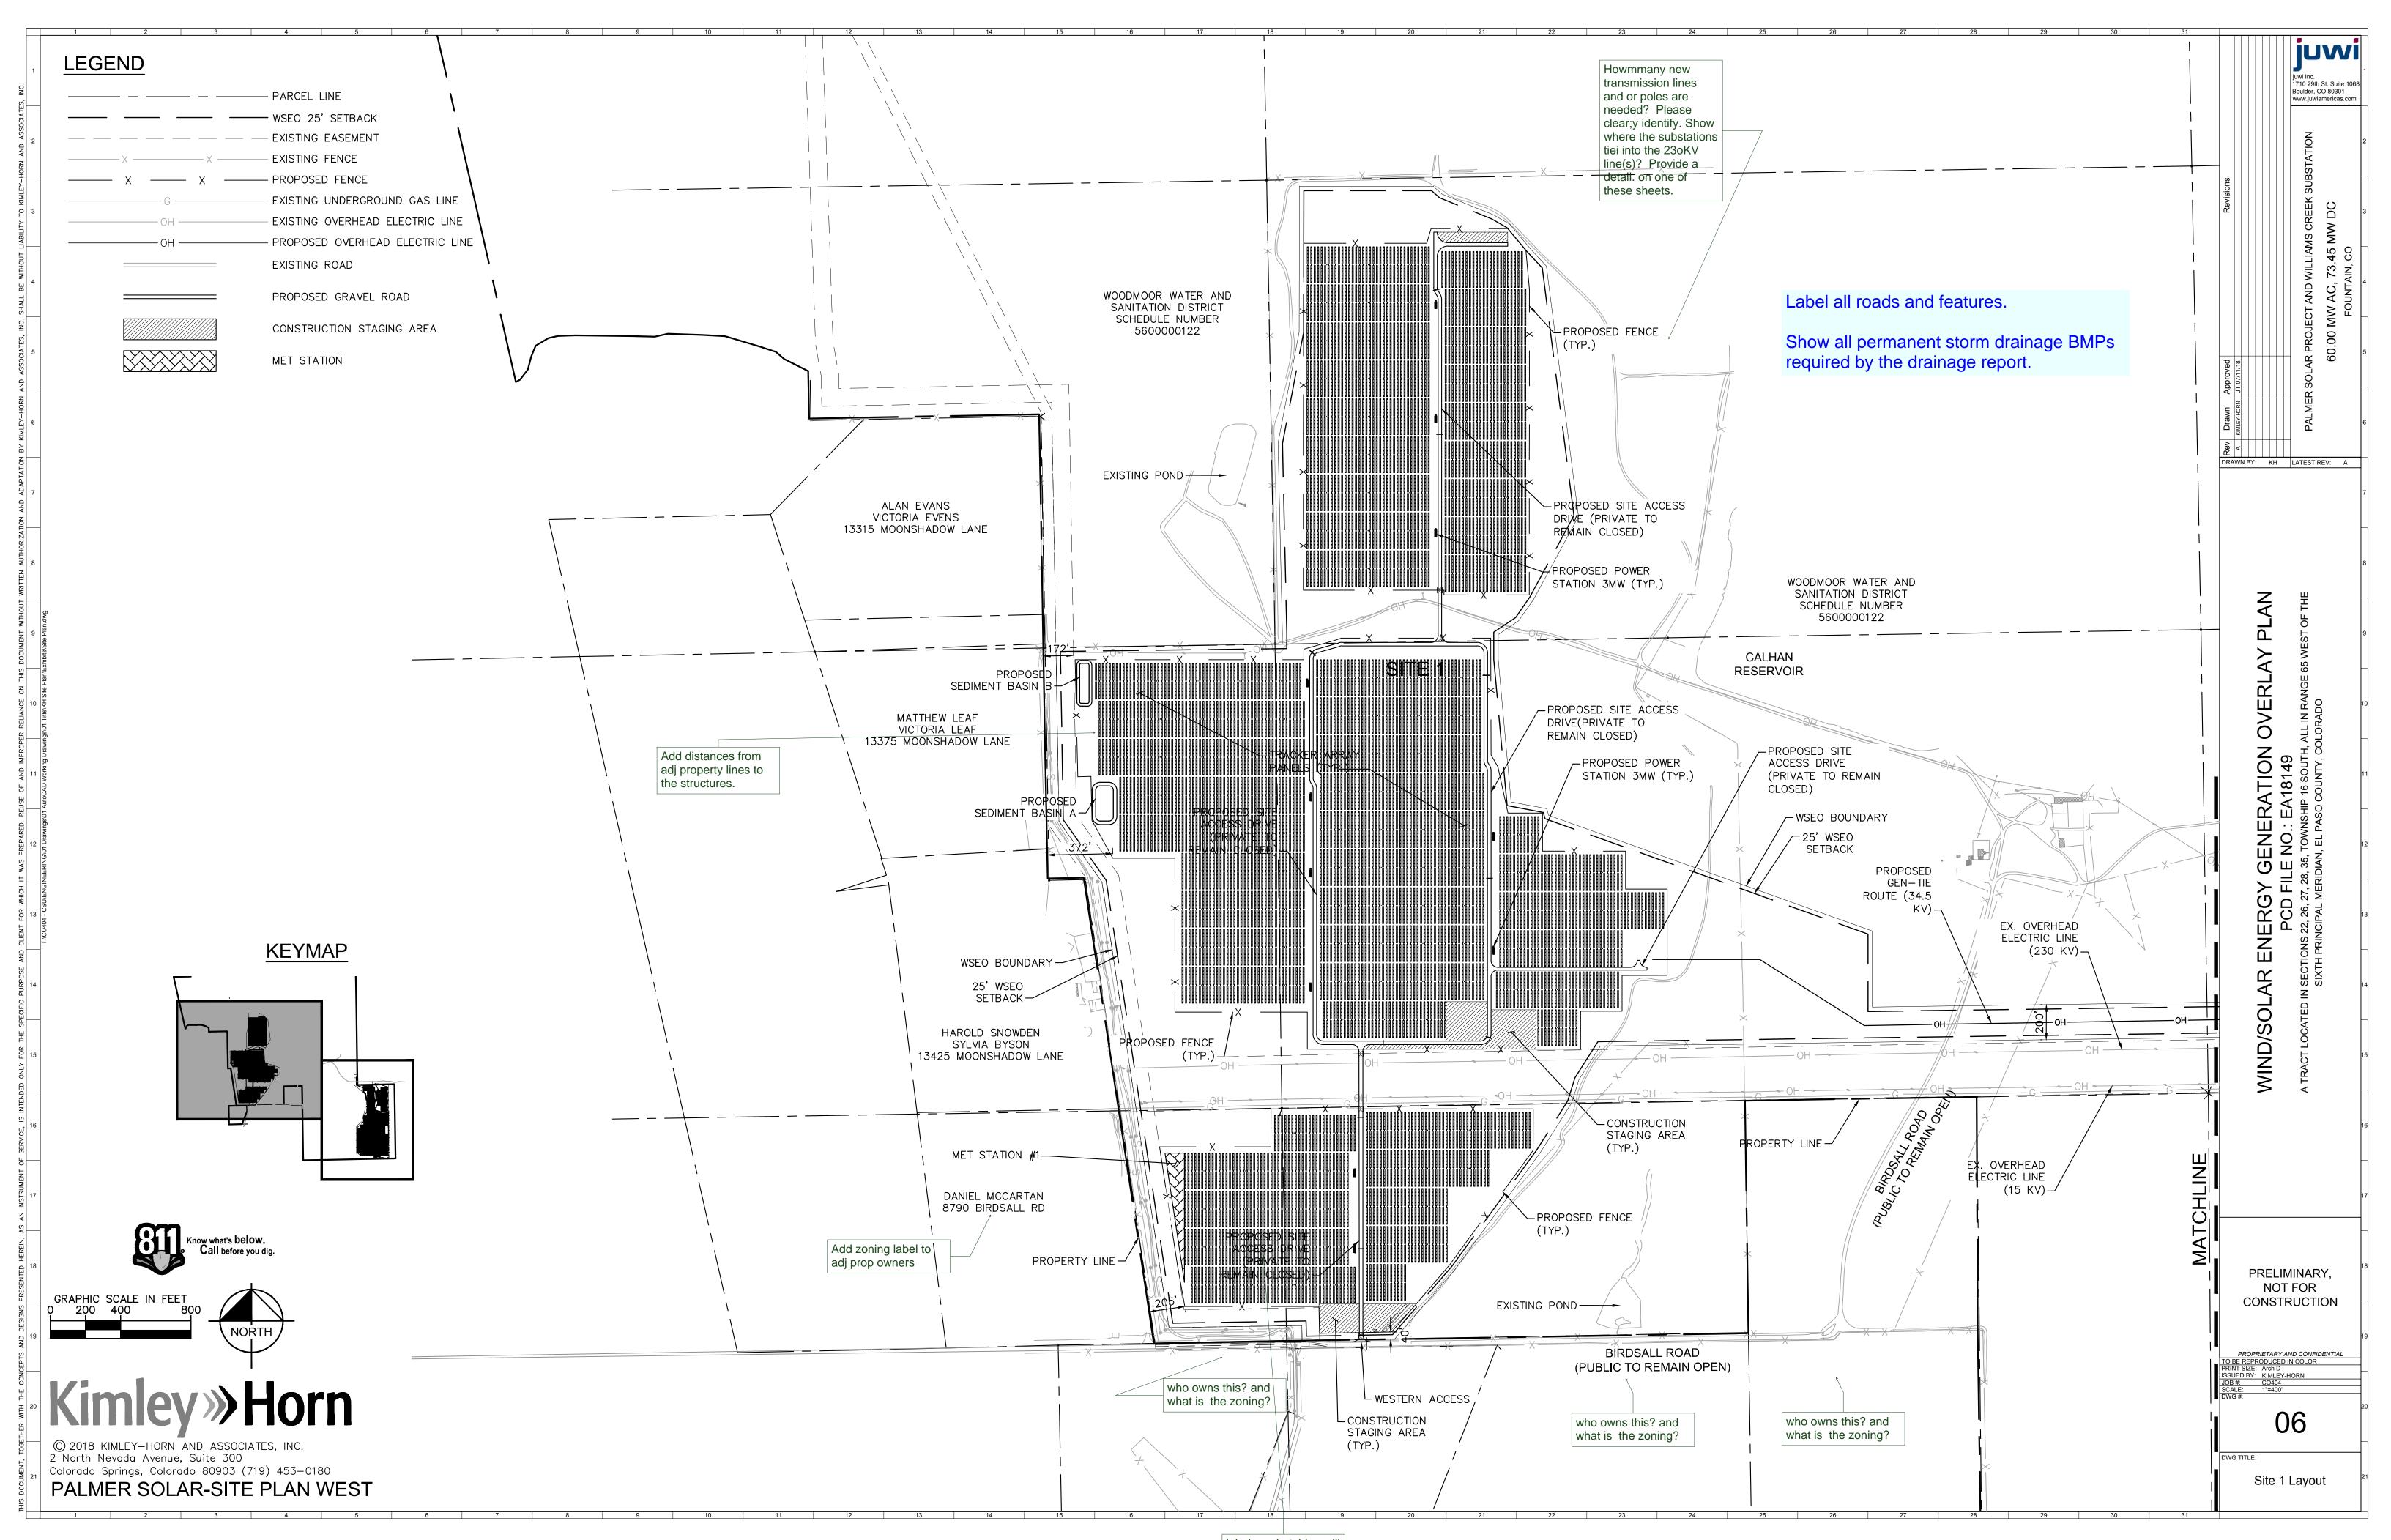

|   |              | SHEET LIST TABLE          |
|---|--------------|---------------------------|
|   | SHEET NUMBER | SHEET TITLE               |
|   | 01           | COVER SHEET               |
| , | 02           | NOTES                     |
|   | 03           | LEGAL DESCRIPTION         |
|   | 04           | WSEO BOUNDARY WITH ZONING |
|   | 05           | ADJACENT PARCEL MAP       |
|   | 06           | SITE 1 LAYOUT             |

PROPOSED DIMENSIONAL STANDARDS FOR THE PALMER-WILLIAMS CREEK WSEO DISTRICT

|                            | MINIMUM SETBACKS FOR<br>STRUCTURAL (PRINCIPAL AND<br>ACESSORY) | MAX HEIGHT OF<br>SOLAR PANELS | MAX HEIGHT OF<br>TRANSMISSION LINE<br>POLES | MAXIMUM HEIGHT OF MET STATIONS | MAXIMUM HEIGHT OF INVERTERS/TRANSFORMERS | MAXIMUM HEIGHT OF SUBSTATION FACILITIES |
|----------------------------|----------------------------------------------------------------|-------------------------------|---------------------------------------------|--------------------------------|------------------------------------------|-----------------------------------------|
| PALMER-WILLIAMS CREEK WSEO | 25 ft                                                          | 14 ft                         | 90 ft                                       | 14 ft                          | 14 ft                                    | 75 ft                                   |
| UNDERLYING ZONING          | 25 ft                                                          | 30 ft                         | 30 ft                                       | 30 ft                          | 30 ft                                    | 30 ft                                   |

Where are the 21 power stations, met poles, etc located on the map?

do you intend to place the 75 foot component of a substation at a minimum of 25 feet to a property line?

where are the storage

sheds located on the