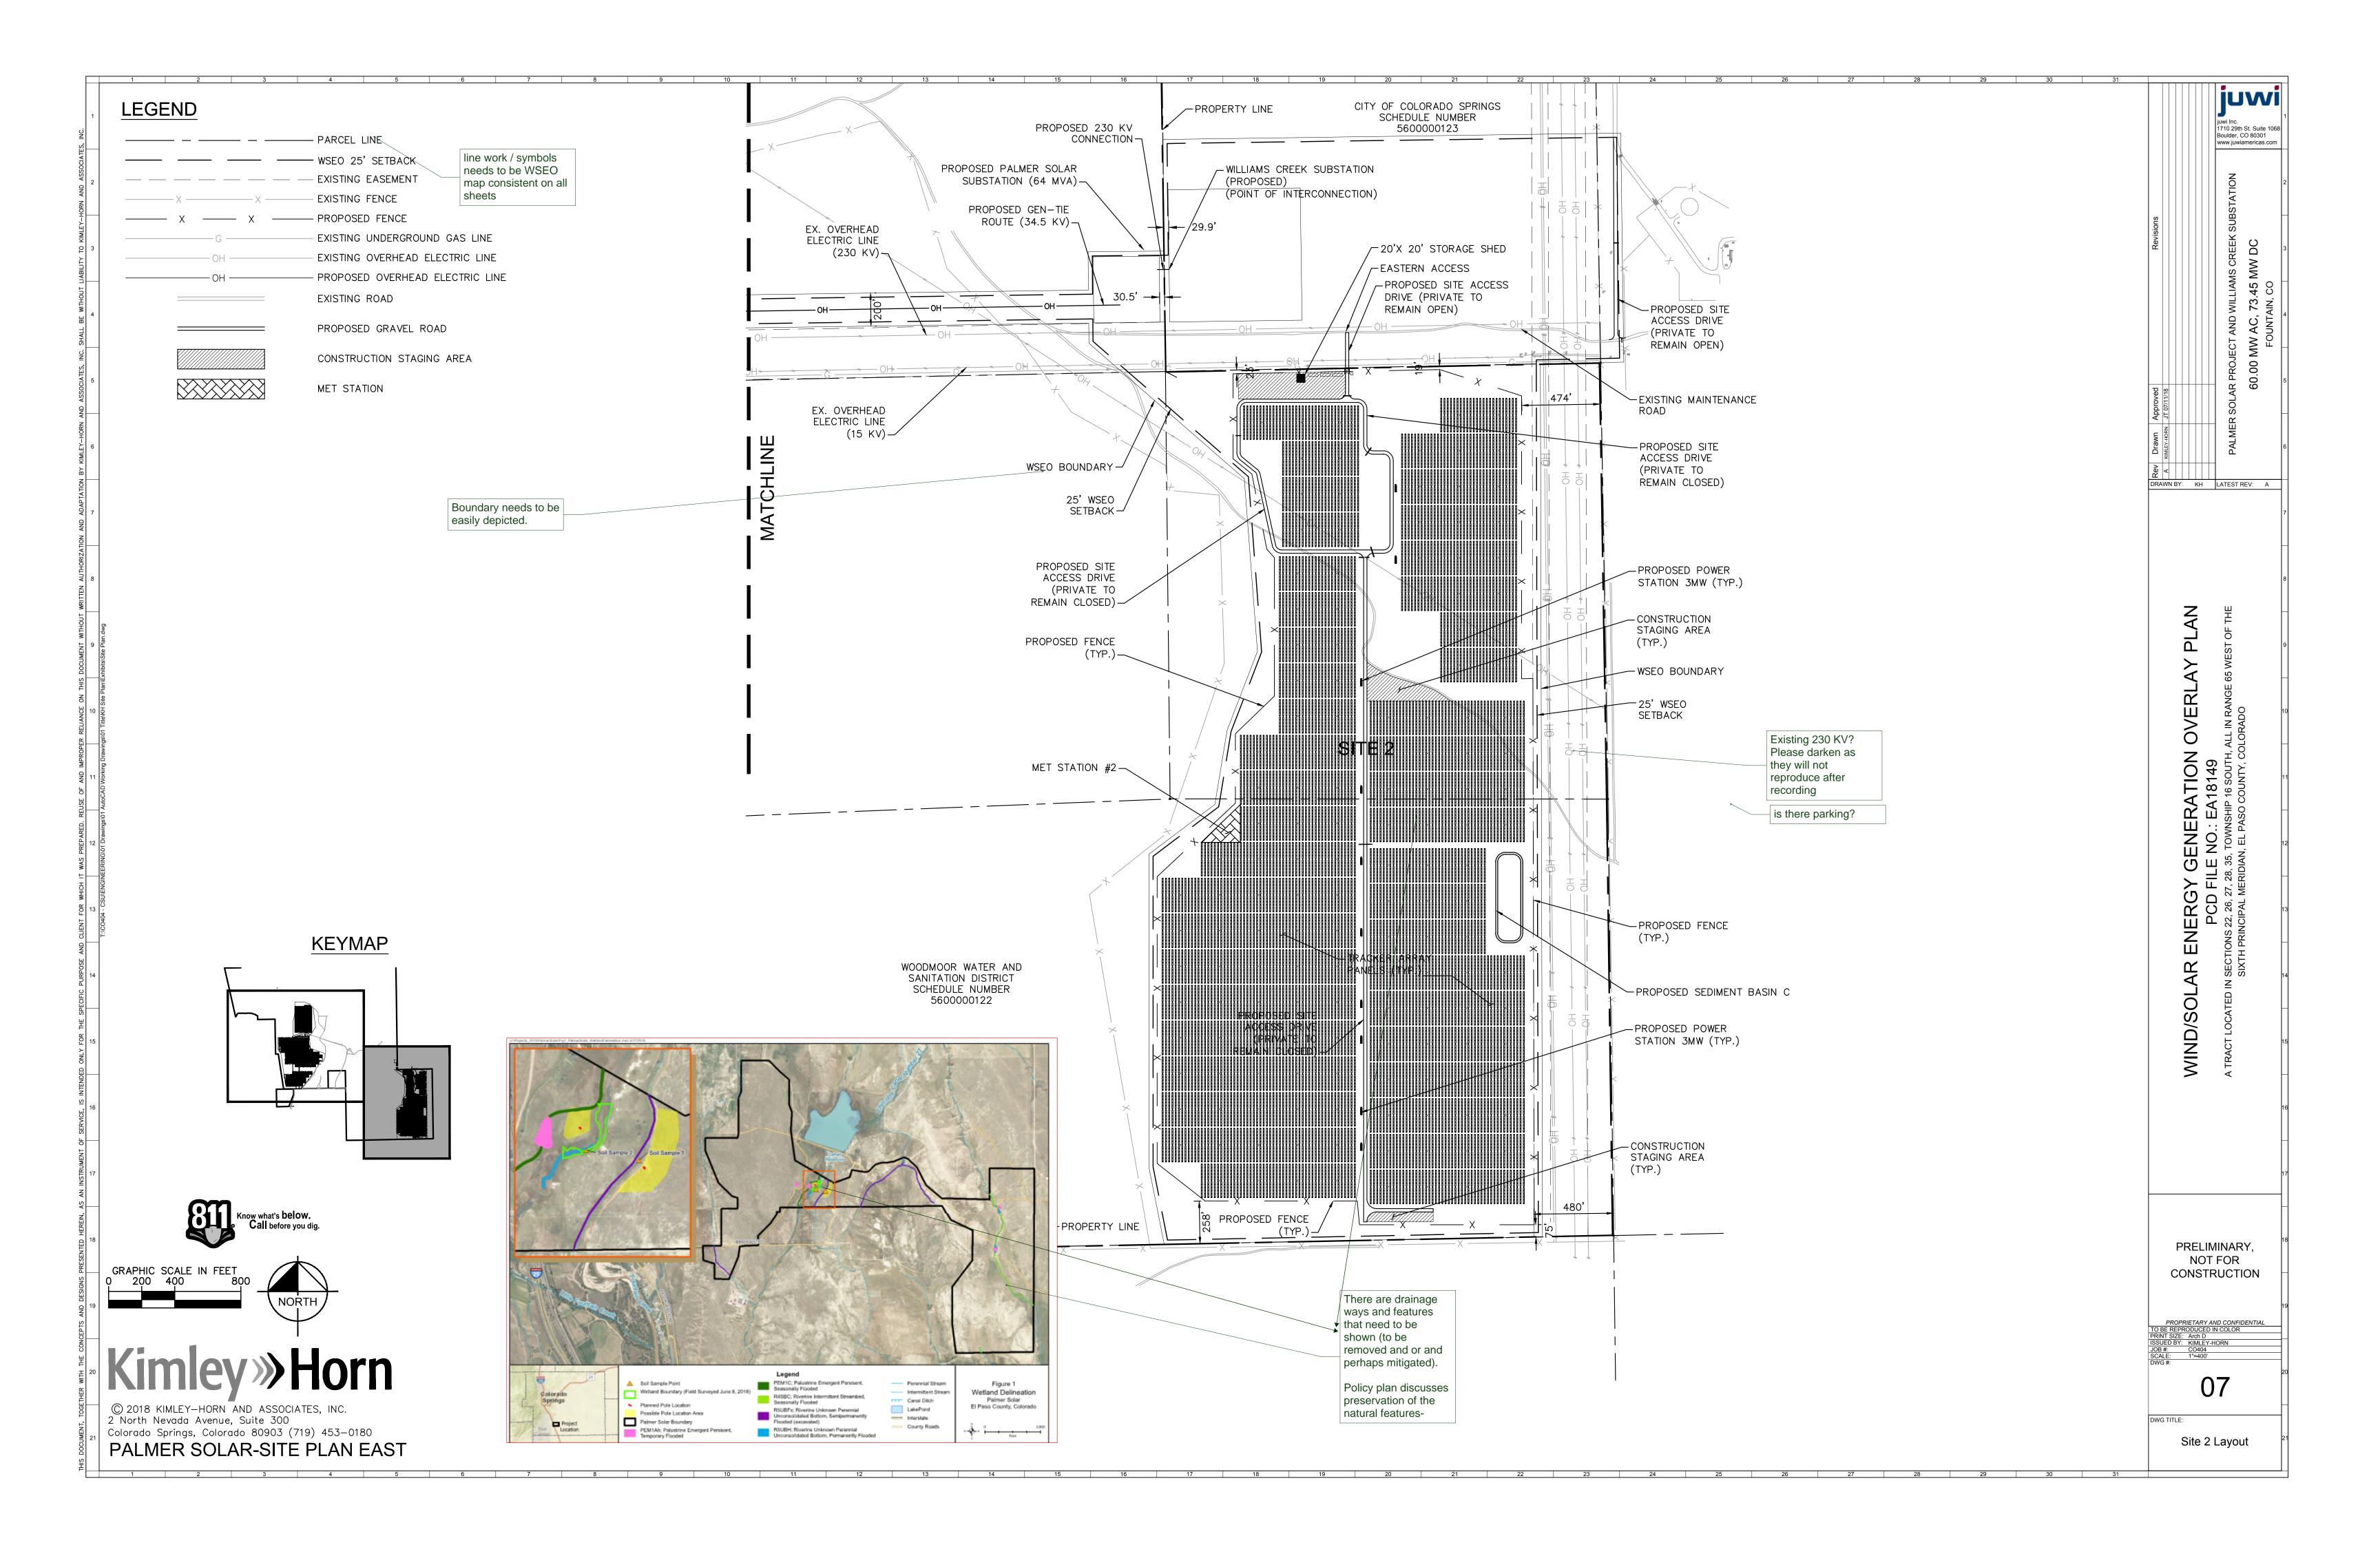

SITE 2 LAYOUT

where is the WSEO

boundary on this?

| APPLICANT:  PALMER SOLAR, LLC 1710 29TH STREET, SUITE 1088 BOULDER, CO 80301  COLORADO SPRINGS UTILITIES 2855 MESA ROAD COLORADO SPRINGS, CO 80904  DEVELOPER:  PALMER SOLAR, LLC 1710 29TH STREET, SUITE 1088 BOULDER, CO 80301  JSI CONSTRUCTION GROUP, LLC 1710 29TH STREET, SUITE 1088 BOULDER, CO 80301  OWNER:  PALMER SOLAR, LLC 1710 29TH STREET, SUITE 1088 BOULDER, CO 80301  JSI CONSTRUCTION GROUP, LLC 1710 29TH STREET, SUITE 1088 BOULDER, CO 80301  JSI CONSTRUCTION GROUP, LLC 1710 29TH STREET, SUITE 1088 BOULDER, CO 80301  TAX SCHEDULE, NUMBERS, & ZONING: SITE ADDRESS:  TBD  TOTAL AREA OF WSEO:  PRINCIPAL USES FOR THE WSEO INCLUDE SOLAR PANELS AND SUBSTATIONS. ACCESSOR' USES INCLUDE TRANSMISSION AND MAINTENANCE FACILITIES, IO AND AC INVERTERS, MET STATIONS, MEDIUM-VOLTAGE TRANSFORMERS, CIRCUIT BREAKERS AND DISCONNECT SWITCHES, COMMUNICATION SYSTEMS, ACCESS ROADS, AND FENCING, AND OTHER STRUCTURES NEEDED TO SUPPORT IDENTIFIED PRINCIPAL USES  DEVELOPMENT SCHEDULE:  GENERATING CAPACITY;  SURVEYOR CERTIFICATE I, SURVEYOR, A LICENSED PROFESSIONAL LAND SURVEYOR IN THE STATE OF COLORADO, DO HEREBY CERTIFY THAT THIS LEGAL DESCRIPTION FOR THE PALMER SOLAR PROJECT AND WILLIAMS CREEK SUBSTATION PROJECT WAS PREPARED BY ME OR UNDER ROJECT AND WILLIAMS CREEK SUBSTATION PROJECT WAS PREPARED BY ME OR UNDER SOLAR PROJECT AND WILLIAMS CREEK SUBSTATION PROJECT WAS PREPARED BY ME OR UNDER MY DIRECT SUPERVISION, BASED ON RECORD INFORMATION, THE DESCRIPTION DOES NOT REPRESENT A MONUMENTED HELD SURVEY PERFORMED BY CLARK CONSULTANTS.  RURE BIOCK for JOIL  TITLE VERIFICATION  I, SUPERVISION, BASED ON RECORD INFORMATION, THE DESCRIPTION DOES NOT REPRESENT A MONUMENTED HELD SURVEY PERFORMED BY CLARK CONSULTANTS.                                                                   | SITE DA                                                            | ATA:                                                                                                                                                                                                                                                                                                                                         |  |  |  |  |
|-----------------------------------------------------------------------------------------------------------------------------------------------------------------------------------------------------------------------------------------------------------------------------------------------------------------------------------------------------------------------------------------------------------------------------------------------------------------------------------------------------------------------------------------------------------------------------------------------------------------------------------------------------------------------------------------------------------------------------------------------------------------------------------------------------------------------------------------------------------------------------------------------------------------------------------------------------------------------------------------------------------------------------------------------------------------------------------------------------------------------------------------------------------------------------------------------------------------------------------------------------------------------------------------------------------------------------------------------------------------------------------------------------------------------------------------------------------------------------------------------------------------------------------------------------------------------------------------------------------------------------------------------------------------------------------------------------------------------------------------------------------------------------------------------------------------------------------------------------|--------------------------------------------------------------------|----------------------------------------------------------------------------------------------------------------------------------------------------------------------------------------------------------------------------------------------------------------------------------------------------------------------------------------------|--|--|--|--|
| 2855 MESA ROAD COLORADO SPRINGS, CO 80904  DEVELOPER: PALMER SOLAR, LLC 1710 2911H/ STREET, SUITE 1068 BOULDER, CO 80301  JSI CONSTRUCTION GROUP, LLC 1710 2911H/ STREET, SUITE 1068 BOULDER, CO 80301  OWNER: PALMER SOLAR, LLC 1710 2911H/ STREET, SUITE 1068 BOULDER, CO 80301  JSI CONSTRUCTION GROUP, LLC 1710 2911H/ STREET, SUITE 1068 BOULDER, CO 80301  JSI CONSTRUCTION GROUP, LLC 1710 2911H/ STREET, SUITE 1068 BOULDER, CO 80301  TAX SCHEDULE, NUMBERS, & ZONING: PARCEL SOLAR SOLAR SOLAR SOLAR PANELS AND SITE ADDRESS: TBD  TOTAL AREA OF WSEO: AS SUBSTATIONS. ACCESSORY USES INCLUDE TRANSMISSION AND DISTRIBUTION LINES (OVERHEAD OR UNDERGROUND), OPERATIONS AND MAINTENANCE FACILITIES, DC AND AC INVERTERS, MET STATIONS, MEDIUM-VOLTAGE TRANSFORMERS, CIRCUIT BREAKERS AND DISCONNECT SWITCHES, COMMUNICATION SYSTEMS, ACCESS ROADS, AND FENCING, AND OTHER STRUCTURES NEEDED TO SUPPORT IDENTIFIED PRINCIPAL USES.  DEVELOPMENT SCHEDULE: GENERATING CONSTRUCTION IS ANTICIPATED TO BEGIN 2019  EVELOPMENT SCHEDULE: UNIVERSED ON RECORD INFORMATION, THE DESCRIPTION DOES NOT REPRESENT A MONUMENTED HELD SURVEY PERFORMED BY CLARK CONSULTANTS.  TITLE VERIFICATE  I, SURVEYOR CERTIFICATE  I, SURVEYOR CERTIFITATE  I, SURVEYOR CERTIFITATION FOR THE PALMER SOLAR PROJECT AND WILLIAMS CREEK SUBSTATION PROJECT WAS PREPARED BY ME OR UNDER MY DIRECT SUPERVISION, BASED ON RECORD INFORMATION. THE DESCRIPTION DOES NOT REPRESENT A MONUMENTED HELD SURVEY PERFORMED BY CLARK CONSULTANTS.  TITLE VERIFICATION  I, SUPERVISOR, DO HEREBY CERTIFY THAT I HAVE EXAMINED ALL TITLE TO  DEPTITED THIND THE WESO DISTRICT BOUNDARY AS DESCRIBED HEREON THAT TITLE TO | APPLICANT:                                                         | 1710 29TH/ STREET, SUITE 1068                                                                                                                                                                                                                                                                                                                |  |  |  |  |
| 1710 29TH/ STREET, SUITE 1068 BOULDER, CO 80301  JSI CONSTRUCTION GROUP, LLC 1710 29TH/ STREET, SUITE 1068 BOULDER, CO 80301  OWNER:  PALMER SOLAR, LLC 1710 29TH/ STREET, SUITE 1068 BOULDER, CO 80301  JSI CONSTRUCTION GROUP, LLC 1710 29TH/ STREET, SUITE 1068 BOULDER, CO 80301  JSI CONSTRUCTION GROUP, LLC 1710 29TH/ STREET, SUITE 1068 BOULDER, CO 80301  TAX SCHEDULE, NUMBERS, & ZONING:  SITE ADDRESS:  TBD  TOTAL AREA OF WSEO:  PROPOSED USE:  PRINCIPAL USES FOR THE WSEO INCLUDE SOLAR PANELS AND SUBSTATIONS, ACCESSORY USES INCLUDE TRANSMISSION AND DISTRIBUTION LINES (OVERHEAD OR UNDERGROUND), OPERATIONS AND MAINTENANCE FACILITIES, DC AND AC INVERTERS, MET STATIONS, MEDIUM-VOLTAGE TRANSFORMERS, CIRCUIT BREAKERS AND DISCONNECT SWITCHES, COMMUNICATION SYSTEMS, ACCESS ROADS, AND FENCING, AND OTHER STRUCTURES NEEDED TO SUPPORT IDENTIFIED PRINCIPAL USES.  DEVELOPMENT SCHEDULE:  CONSTRUCTION IS ANTICIPATED TO BEGIN 2019  SCHEDULE:  GENERATING GENERATING GENERATING TONS ACCESSORY IN THE STATE OF COLORADO, DO HEREBY CERTIFY THAT THIS LEGAL DESCRIPTION FOR THE PALMER SOLAR PROJECT AND WILLIAMS CREEK SUBSTATION PROJECT WAS PREPARED BY ME OR UNDER ROPE I, SURVEYOR A LICENSED PROFESSIONAL LAND SURVEYOR IN THE STATE OF COLORADO, DO HEREBY CERTIFY THAT THIS LEGAL DESCRIPTION FOR THE PALMER SOLAR PROJECT AND WILLIAMS CREEK SUBSTATION PROJECT WAS PREPARED BY ME OR UNDER MY DIRECT SUPERVISION, BASED ON RECORD INFORMATION, THE DESCRIPTION DOES NOT REPRESENT A MONUMENTED HELD SURVEY PERFORMED BY CLARK CONSULTANTS.  TITLE VERIFICATION  I, SUPERVISIOR, DO HEREBY CERTIFY THAT I HAVE EXAMINED ALL TITLE OF ALL LANDS DEPICTOR AS WITHIN THE WSEO DISTRICT BOUNDARY AS DESCRIBED HEREON THAT TITLE TO  DEPICTOR AS WITHIN THE WSEO DISTRICT BOUNDARY AS DESCRIBED HEREON THAT TITLE TO    |                                                                    | 2855 MESA ROAD                                                                                                                                                                                                                                                                                                                               |  |  |  |  |
| DWNER:  PALMER SOLAR, LLC 1710 29TH/ STREET, SUITE 1068 BOULDER, CO 80301  JSI CONSTRUCTION GROUP, LLC 1710 29TH/ STREET, SUITE 1068 BOULDER, CO 80301  TAX SCHEDULE, 1710 29TH/ STREET, SUITE 1068 BOULDER, CO 80301  TAX SCHEDULE, NUMBERS, & ZONING:  SITE ADDRESS: TBD  TOTAL AREA OF WSEO:  PROPOSED USE:  PRINCIPAL USES FOR THE WSEO INCLUDE SOLAR PANELS AND SUBSTATIONS. ACCESSORY USES INCLUDE TRANSMISSION AND DISTRIBUTION LINES (OVERHEAD OR UNDERGROUND), OPERATIONS AND MAINTENANCE FACILITIES, DC AND AC INVERTERS, MET STATIONS, MEDIUM-VOLTAGE TRANSFORMERS, CIRCUIT BREAKERS AND DISCONNECT SWITCHES, COMMUNICATION SYSTEMS, ACCESS ROADS, AND FENCING, AND OTHER STRUCTURES NEEDED TO SUPPORT IDENTIFIED PRINCIPAL USES.  CONSTRUCTION IS ANTICIPATED TO BEGIN 2019  DEVELOPMENT SCHEDULE:  GENERATING CAPACITY: SURVEYOR CERTIFICATE I, SURVEYOR, A LICENSED PROFESSIONAL LAND SURVEYOR IN THE STATE OF COLORADO, DO HEREBY CERTIFY THAT THIS LEGAL DESCRIPTION FOR THE PALMER SOLAR PROJECT AND WILLIAMS CREEK SUBSTATION PROJECT WAS PREPARED BY ME OR UNDER MY DIRECT SUPERVISION, BASED ON RECORD INFORMATION, THE DESCRIPTION DOES NOT REPRESENT A MONUMENTED HELD SURVEY PERFORMED BY CLARK CONSULTANTS.  TITLE VERIFICATION I, SUPERVISIOR, DO HEREBY CERTIFY THAT I HAVE EXAMINED ALL TITLE OF ALL LANDS DEPICTED AS WITHIN THE WSEO DISTRICT BOUNDARY AS DESCRIBED HEREON THAT TITLE TO                                                                                                                                                                                                                                                                                                                                                                                                                               | DEVELOPER:                                                         | 1710 29TH/ STREET, SUITE 1068                                                                                                                                                                                                                                                                                                                |  |  |  |  |
| 1710 29TH/ STREET, SUITE 1068 BOULDER, CO 80301  JSI CONSTRUCTION GROUP, LLC 1710 29TH/ STREET, SUITE 1068 BOULDER, CO 80301  TAX SCHEDULE, NUMBERS, & ZONING:  SITE ADDRESS:  TBD  TOTAL AREA OF WSEO:  PRINCIPAL USES FOR THE WSEO INCLUDE SOLAR PANELS AND SUBSTATIONS. ACCESSORY USES INCLUDE TRANSMISSION AND DISTRIBUTION LINES (OVERHEAD OR UNDERGROUND), OPERATIONS, AND MAINTENANCE FACILITIES, DC AND AC INVERTERS, MET STATIONS, MEDIUM-VOLTAGE TRANSFORMERS, CIRCUIT BREAKERS AND DISCONNECT SWITCHES, COMMUNICATION SYSTEMS, ACCESS ROADS, AND FENCING, AND OTHER STRUCTURES NEEDED TO SUPPORT IDENTIFIED PRINCIPAL USES.  DEVELOPMENT SCHEDULE:  GENERATING CAPACITY:  SURVEYOR, A LICENSED PROFESSIONAL LAND SURVEYOR IN THE STATE OF COLORADO, DO HEREBY CERTIFY THAT THIS LEGAL DESCRIPTION FOR THE PALMER SOLAR PROJECT AND WILLIAMS CREEK SUBSTATION PROJECT WAS PREPARED BY ME OR UNDER MY DIRECT SUPERVISION, BASED ON RECORD INFORMATION, THE DESCRIPTION DOES NOT REPRESENT A MONUMENTED HELD SURVEY PERFORMED BY CLARK CONSULTANTS.  TITLE VERIFICATION  I, SUPERVISOR, DO HEREBY CERTIFY THAT I HAVE EXAMINED ALL TITLE OF ALL LANDS DEPICTED AS WITHIN THE WSEO DISTRICT BOUNDARY AS DESCRIBED HEREON THAT TITLE TO                                                                                                                                                                                                                                                                                                                                                                                                                                                                                                                                                                                                       |                                                                    | 1710 29TH/ STREET, SUITE 1068                                                                                                                                                                                                                                                                                                                |  |  |  |  |
| TAX SCHEDULE, NUMBERS, & ZONING: 5600-00-0122; 5600-00-0137; 56000-00-123 (ALL ZONED AS RR-5)  TAX SCHEDULE, NUMBERS, & ZONING: 5600-00-0122; 5600-00-0137; 56000-00-123 (ALL ZONED AS RR-5)  TOTAL AREA OF SPECIAL SET                                                                                                                                                                                                                                                                                                                                                                                                                                                                                                                                                                                                                                                                                                                                                                                                                                                                                                                                                                                                                                                                                                                                                                                                                                                                                                                                                                                                                                                                                                                                                                                         | OWNER:                                                             | 1710 29TH/ STREET, SUITE 1068                                                                                                                                                                                                                                                                                                                |  |  |  |  |
| NUMBERS, & ZONING:  SITE ADDRESS:  TBD  TOTAL AREA OF                                                                                                                                                                                                                                                                                                                                                                                                                                                                                                                                                                                                                                                                                                                                                                                                                                                                                                                                                                                                                                                                                                                                                                                                                                                                                                                                                                                                                                                                                                                                                                                                                                                                                                                                                                                               |                                                                    | 1710 29TH/ STREET, SUITE 1068                                                                                                                                                                                                                                                                                                                |  |  |  |  |
| TOTAL AREA OF WSEO:  89 sub station  PROPOSED USE:  PRINCIPAL USES FOR THE WSEO INCLUDE SOLAR PANELS AND SUBSTATIONS, ACCESSORY USES INCLUDE TRANSMISSION AND DISTRIBUTION LINES (OVERHEAD OR UNDERGROUND), OPERATIONS, AND MAINTENANCE FACILITIES, DC AND AC INVERTERS, MET STATIONS, MEDIUM-VOLTAGE TRANSFORMERS, CIRCUIT BREAKERS AND DISCONNECT SWITCHES, COMMUNICATION SYSTEMS, ACCESS ROADS, AND FENCING, AND OTHER STRUCTURES NEEDED TO SUPPORT IDENTIFIED PRINCIPAL USES.  DEVELOPMENT SCHEDULE:  GENERATING CAPACITY:  SURVEYOR CERTIFICATE  I, SURVEYOR, A LICENSED PROFESSIONAL LAND SURVEYOR IN THE STATE OF COLORADO, DO HEREBY CERTIFY THAT THIS LEGAL DESCRIPTION FOR THE PALMER SOLAR PROJECT AND WILLIAMS CREEK SUBSTATION PROJECT WAS PREPARED BY ME OR UNDER MY DIRECT SUPERVISION, BASED ON RECORD INFORMATION, THE DESCRIPTION DOES NOT REPRESENT A MONUMENTED HELD SURVEY PERFORMED BY CLARK CONSULTANTS.  TITLE VERIFICATION  I, SUPERVISOR, DO HEREBY CERTIFY THAT I HAVE EXAMINED ALL TITLE OF ALL LANDS DEPICTED AS WITHIN THE WSEO DISTRICT BOUNDARY AS DESCRIBED HEREON THAT TITLE TO                                                                                                                                                                                                                                                                                                                                                                                                                                                                                                                                                                                                                                                                                                                                   | NUMBERS, &                                                         |                                                                                                                                                                                                                                                                                                                                              |  |  |  |  |
| WSEO:  PROPOSED USE:  PRINCIPAL USES FOR THE WSEO INCLUDE SOLAR PANELS AND SUBSTATIONS. ACCESSORY USES INCLUDE TRANSMISSION AND DISTRIBUTION LINES (OVERHEAD OR UNDERGROUND), OPERATIONS AND MAINTENANCE FACILITIES, DC AND AC INVERTERS, MET STATIONS, MEDIUM-VOLTAGE TRANSFORMERS, CIRCUIT BREAKERS AND DISCONNECT SWITCHES, COMMUNICATION SYSTEMS, ACCESS ROADS, AND FENCING, AND OTHER STRUCTURES NEEDED TO SUPPORT IDENTIFIED PRINCIPAL USES.  DEVELOPMENT SCHEDULE:  GENERATING CAPACITY:  SURVEYOR CERTIFICATE  I, SURVEYOR, A LICENSED PROFESSIONAL LAND SURVEYOR IN THE STATE OF COLORADO, DO HEREBY CERTIFY THAT THIS LEGAL DESCRIPTION FOR THE PALMER SOLAR PROJECT AND WILLIAMS CREEK SUBSTATION PROJECT WAS PREPARED BY ME OR UNDER MY DIRECT SUPERVISION, BASED ON RECORD INFORMATION, THE DESCRIPTION DOES NOT REPRESENT A MONUMENTED HELD SURVEY PERFORMED BY CLARK CONSULTANTS.  TITLE VERIFICATION  I, SUPERVISOR, DO HEREBY CERTIFY THAT I HAVE EXAMINED ALL TITLE OF ALL LANDS DEPICTED AS WITHIN THE WSEO DISTRICT BOUNDARY AS DESCRIBED HEREON THAT TITLE TO                                                                                                                                                                                                                                                                                                                                                                                                                                                                                                                                                                                                                                                                                                                                                                  | SITE ADDRESS:                                                      | TBD                                                                                                                                                                                                                                                                                                                                          |  |  |  |  |
| SUBSTATIONS. ACCESSORY USES INCLUDE TRANSMISSION AND DISTRIBUTION LINES (OVERHEAD OR UNDERGROUND), OPERATIONS AND MAINTENANCE FACILITIES, DC AND AC INVERTERS, MET STATIONS, MEDIUM-VOLTAGE TRANSFORMERS, CIRCUIT BREAKERS AND DISCONNECT SWITCHES, COMMUNICATION SYSTEMS, ACCESS ROADS, AND FENCING, AND OTHER STRUCTURES NEEDED TO SUPPORT IDENTIFIED PRINCIPAL USES.  DEVELOPMENT SCHEDULE:  GENERATING CAPACITY:  SURVEYOR CERTIFICATE  I, SURVEYOR, A LICENSED PROFESSIONAL LAND SURVEYOR IN THE STATE OF COLORADO, DO HEREBY CERTIFY THAT THIS LEGAL DESCRIPTION FOR THE PALMER SOLAR PROJECT AND WILLIAMS CREEK SUBSTATION PROJECT WAS PREPARED BY ME OR UNDER MY DIRECT SUPERVISION, BASED ON RECORD INFORMATION, THE DESCRIPTION DOES NOT REPRESENT A MONUMENTED HELD SURVEY PERFORMED BY CLARK CONSULTANTS.  SURVEYOR, DO HEREBY CERTIFY THAT I HAVE EXAMINED ALL TITLE OF ALL LANDS DEPICTED AS WITHIN THE WSEO DISTRICT BOUNDARY AS DESCRIBED HEREON THAT TITLE TO                                                                                                                                                                                                                                                                                                                                                                                                                                                                                                                                                                                                                                                                                                                                                                                                                                                                      |                                                                    |                                                                                                                                                                                                                                                                                                                                              |  |  |  |  |
| SCHEDULE:  GENERATING CAPACITY:  SURVEYOR CERTIFICATE I, SURVEYOR, A LICENSED PROFESSIONAL LAND SURVEYOR IN THE STATE OF COLORADO, DO HEREBY CERTIFY THAT THIS LEGAL DESCRIPTION FOR THE PALMER SOLAR PROJECT AND WILLIAMS CREEK SUBSTATION PROJECT WAS PREPARED BY ME OR UNDER MY DIRECT SUPERVISION, BASED ON RECORD INFORMATION, THE DESCRIPTION DOES NOT REPRESENT A MONUMENTED HELD SURVEY PERFORMED BY CLARK CONSULTANTS.  STUTE BLOCK FOR THE TOTAL CONSULTANTS.  TITLE VERIFICATION  I, SUPERVISOR, DO HEREBY CERTIFY THAT I HAVE EXAMINED ALL TITLE OF ALL LANDS DEPICTED AS WITHIN THE WSEO DISTRICT BOUNDARY AS DESCRIBED HEREON THAT TITLE TO                                                                                                                                                                                                                                                                                                                                                                                                                                                                                                                                                                                                                                                                                                                                                                                                                                                                                                                                                                                                                                                                                                                                                                                           | PROPOSED USE                                                       | SUBSTATIONS. ACCESSORY USES INCLUDE TRANSMISSION AND DISTRIBUTION LINES (OVERHEAD OR UNDERGROUND), OPERATIONS AND MAINTENANCE FACILITIES, DC AND AC INVERTERS, MET STATIONS, MEDIUM-VOLTAGE TRANSFORMERS, CIRCUIT BREAKERS AND DISCONNECT SWITCHES, COMMUNICATION SYSTEMS, ACCESS ROADS, AND FENCING, AND OTHER STRUCTURES NEEDED TO SUPPORT |  |  |  |  |
| SURVEYOR CERTIFICATE  I, SURVEYOR, A LICENSED PROFESSIONAL LAND SURVEYOR IN THE STATE OF COLORADO, DO HEREBY CERTIFY THAT THIS LEGAL DESCRIPTION FOR THE PALMER SOLAR PROJECT AND WILLIAMS CREEK SUBSTATION PROJECT WAS PREPARED BY ME OR UNDER MY DIRECT SUPERVISION, BASED ON RECORD INFORMATION, THE DESCRIPTION DOES NOT REPRESENT A MONUMENTED HELD SURVEY PERFORMED BY CLARK CONSULTANTS.  SUITE BLOCK FOR 100 THE STATE OF ALL LANDS DEPICTED AS WITHIN THE WSEO DISTRICT BOUNDARY AS DESCRIBED HEREON THAT TITLE TO                                                                                                                                                                                                                                                                                                                                                                                                                                                                                                                                                                                                                                                                                                                                                                                                                                                                                                                                                                                                                                                                                                                                                                                                                                                                                                                         |                                                                    | CONSTRUCTION IS ANTICIPATED TO BEGIN 2019                                                                                                                                                                                                                                                                                                    |  |  |  |  |
| I, SURVEYOR, A LICENSED PROFESSIONAL LAND SURVEYOR IN THE STATE OF COLORADO, DO HEREBY CERTIFY THAT THIS LEGAL DESCRIPTION FOR THE PALMER SOLAR PROJECT AND WILLIAMS CREEK SUBSTATION PROJECT WAS PREPARED BY ME OR UNDER MY DIRECT SUPERVISION, BASED ON RECORD INFORMATION, THE DESCRIPTION DOES NOT REPRESENT A MONUMENTED HELD SURVEY PERFORMED BY CLARK CONSULTANTS.  SUITE BLOCK FOR THE TOTAL PROJECT OF ALL LANDS DEPICTED AS WITHIN THE WSEO DISTRICT BOUNDARY AS DESCRIBED HEREON THAT TITLE TO                                                                                                                                                                                                                                                                                                                                                                                                                                                                                                                                                                                                                                                                                                                                                                                                                                                                                                                                                                                                                                                                                                                                                                                                                                                                                                                                           |                                                                    | 60 MW AC                                                                                                                                                                                                                                                                                                                                     |  |  |  |  |
| TITLE VERIFICATION  I, SUPERVISOR, DO HEREBY CERTIFY THAT I HAVE EXAMINED ALL TITLE OF ALL LANDS DEPICTED AS WITHIN THE WSEO DISTRICT BOUNDARY AS DESCRIBED HEREON THAT TITLE TO                                                                                                                                                                                                                                                                                                                                                                                                                                                                                                                                                                                                                                                                                                                                                                                                                                                                                                                                                                                                                                                                                                                                                                                                                                                                                                                                                                                                                                                                                                                                                                                                                                                                    | I, SURVEYOR, A<br>HEREBY CERTIF<br>WILLIAMS CREE<br>SUPERVISION, E | LICENSED PROFESSIONAL LAND SURVEYOR IN THE STATE OF COLORADO, DO FY THAT THIS LEGAL DESCRIPTION FOR THE PALMER SOLAR PROJECT AND EK SUBSTATION PROJECT WAS PREPARED BY ME OR UNDER MY DIRECT BASED ON RECORD INFORMATION, THE DESCRIPTION DOES NOT REPRESENT A                                                                               |  |  |  |  |
| TITLE VERIFICATION  I, SUPERVISOR, DO HEREBY CERTIFY THAT I HAVE EXAMINED ALL TITLE OF ALL LANDS DEPICTED AS WITHIN THE WSEO DISTRICT BOUNDARY AS DESCRIBED HEREON THAT TITLE TO                                                                                                                                                                                                                                                                                                                                                                                                                                                                                                                                                                                                                                                                                                                                                                                                                                                                                                                                                                                                                                                                                                                                                                                                                                                                                                                                                                                                                                                                                                                                                                                                                                                                    |                                                                    |                                                                                                                                                                                                                                                                                                                                              |  |  |  |  |
| I, SUPERVISOR, DO HEREBY CERTIFY THAT I HAVE EXAMINED ALL TITLE OF ALL LANDS DEPICTED AS WITHIN THE WSEO DISTRICT BOUNDARY AS DESCRIBED HEREON THAT TITLE TO                                                                                                                                                                                                                                                                                                                                                                                                                                                                                                                                                                                                                                                                                                                                                                                                                                                                                                                                                                                                                                                                                                                                                                                                                                                                                                                                                                                                                                                                                                                                                                                                                                                                                        |                                                                    | TITLE VERIFICATION                                                                                                                                                                                                                                                                                                                           |  |  |  |  |
|                                                                                                                                                                                                                                                                                                                                                                                                                                                                                                                                                                                                                                                                                                                                                                                                                                                                                                                                                                                                                                                                                                                                                                                                                                                                                                                                                                                                                                                                                                                                                                                                                                                                                                                                                                                                                                                     | I, SUPERVISOR,<br>DEPICTED AS W                                    | DO HEREBY CERTIFY THAT I HAVE EXAMINED ALL TITLE OF ALL LANDS //ITHIN THE WSEO DISTRICT BOUNDARY AS DESCRIBED HEREON THAT TITLE TO                                                                                                                                                                                                           |  |  |  |  |
|                                                                                                                                                                                                                                                                                                                                                                                                                                                                                                                                                                                                                                                                                                                                                                                                                                                                                                                                                                                                                                                                                                                                                                                                                                                                                                                                                                                                                                                                                                                                                                                                                                                                                                                                                                                                                                                     | SURVEYOR                                                           |                                                                                                                                                                                                                                                                                                                                              |  |  |  |  |

PROPOSED DIMENSIONAL STANDARDS FOR THE PALMER-WILLIAMS CREEK WSEO DISTRICT

|                            | MINIMUM SETBACKS FOR<br>STRUCTURAL (PRINCIPAL AND<br>ACESSORY) | MAX HEIGHT OF<br>SOLAR PANELS | MAX HEIGHT OF<br>TRANSMISSION LINE<br>POLES | MAXIMUM HEIGHT OF MET STATIONS | MAXIMUM HEIGHT OF INVERTERS/TRANSFORMERS | MAXIMUM HEIGHT OF SUBSTATION FACILITIES |
|----------------------------|----------------------------------------------------------------|-------------------------------|---------------------------------------------|--------------------------------|------------------------------------------|-----------------------------------------|
| PALMER-WILLIAMS CREEK WSEO | 25 ft                                                          | 14 ft                         | 90 ft                                       | 14 ft                          | 14 ft                                    | 75 ft                                   |
| UNDERLYING ZONING          | 25 ft                                                          | 30 ft                         | 30 ft                                       | 30 ft                          | 30 ft                                    | 30 ft                                   |

Where are the 21 power stations, met poles, etc located on the map?

do you intend to place the 75 foot component of a substation at a minimum of 25 feet to a property line?

where are the storage

sheds located on the