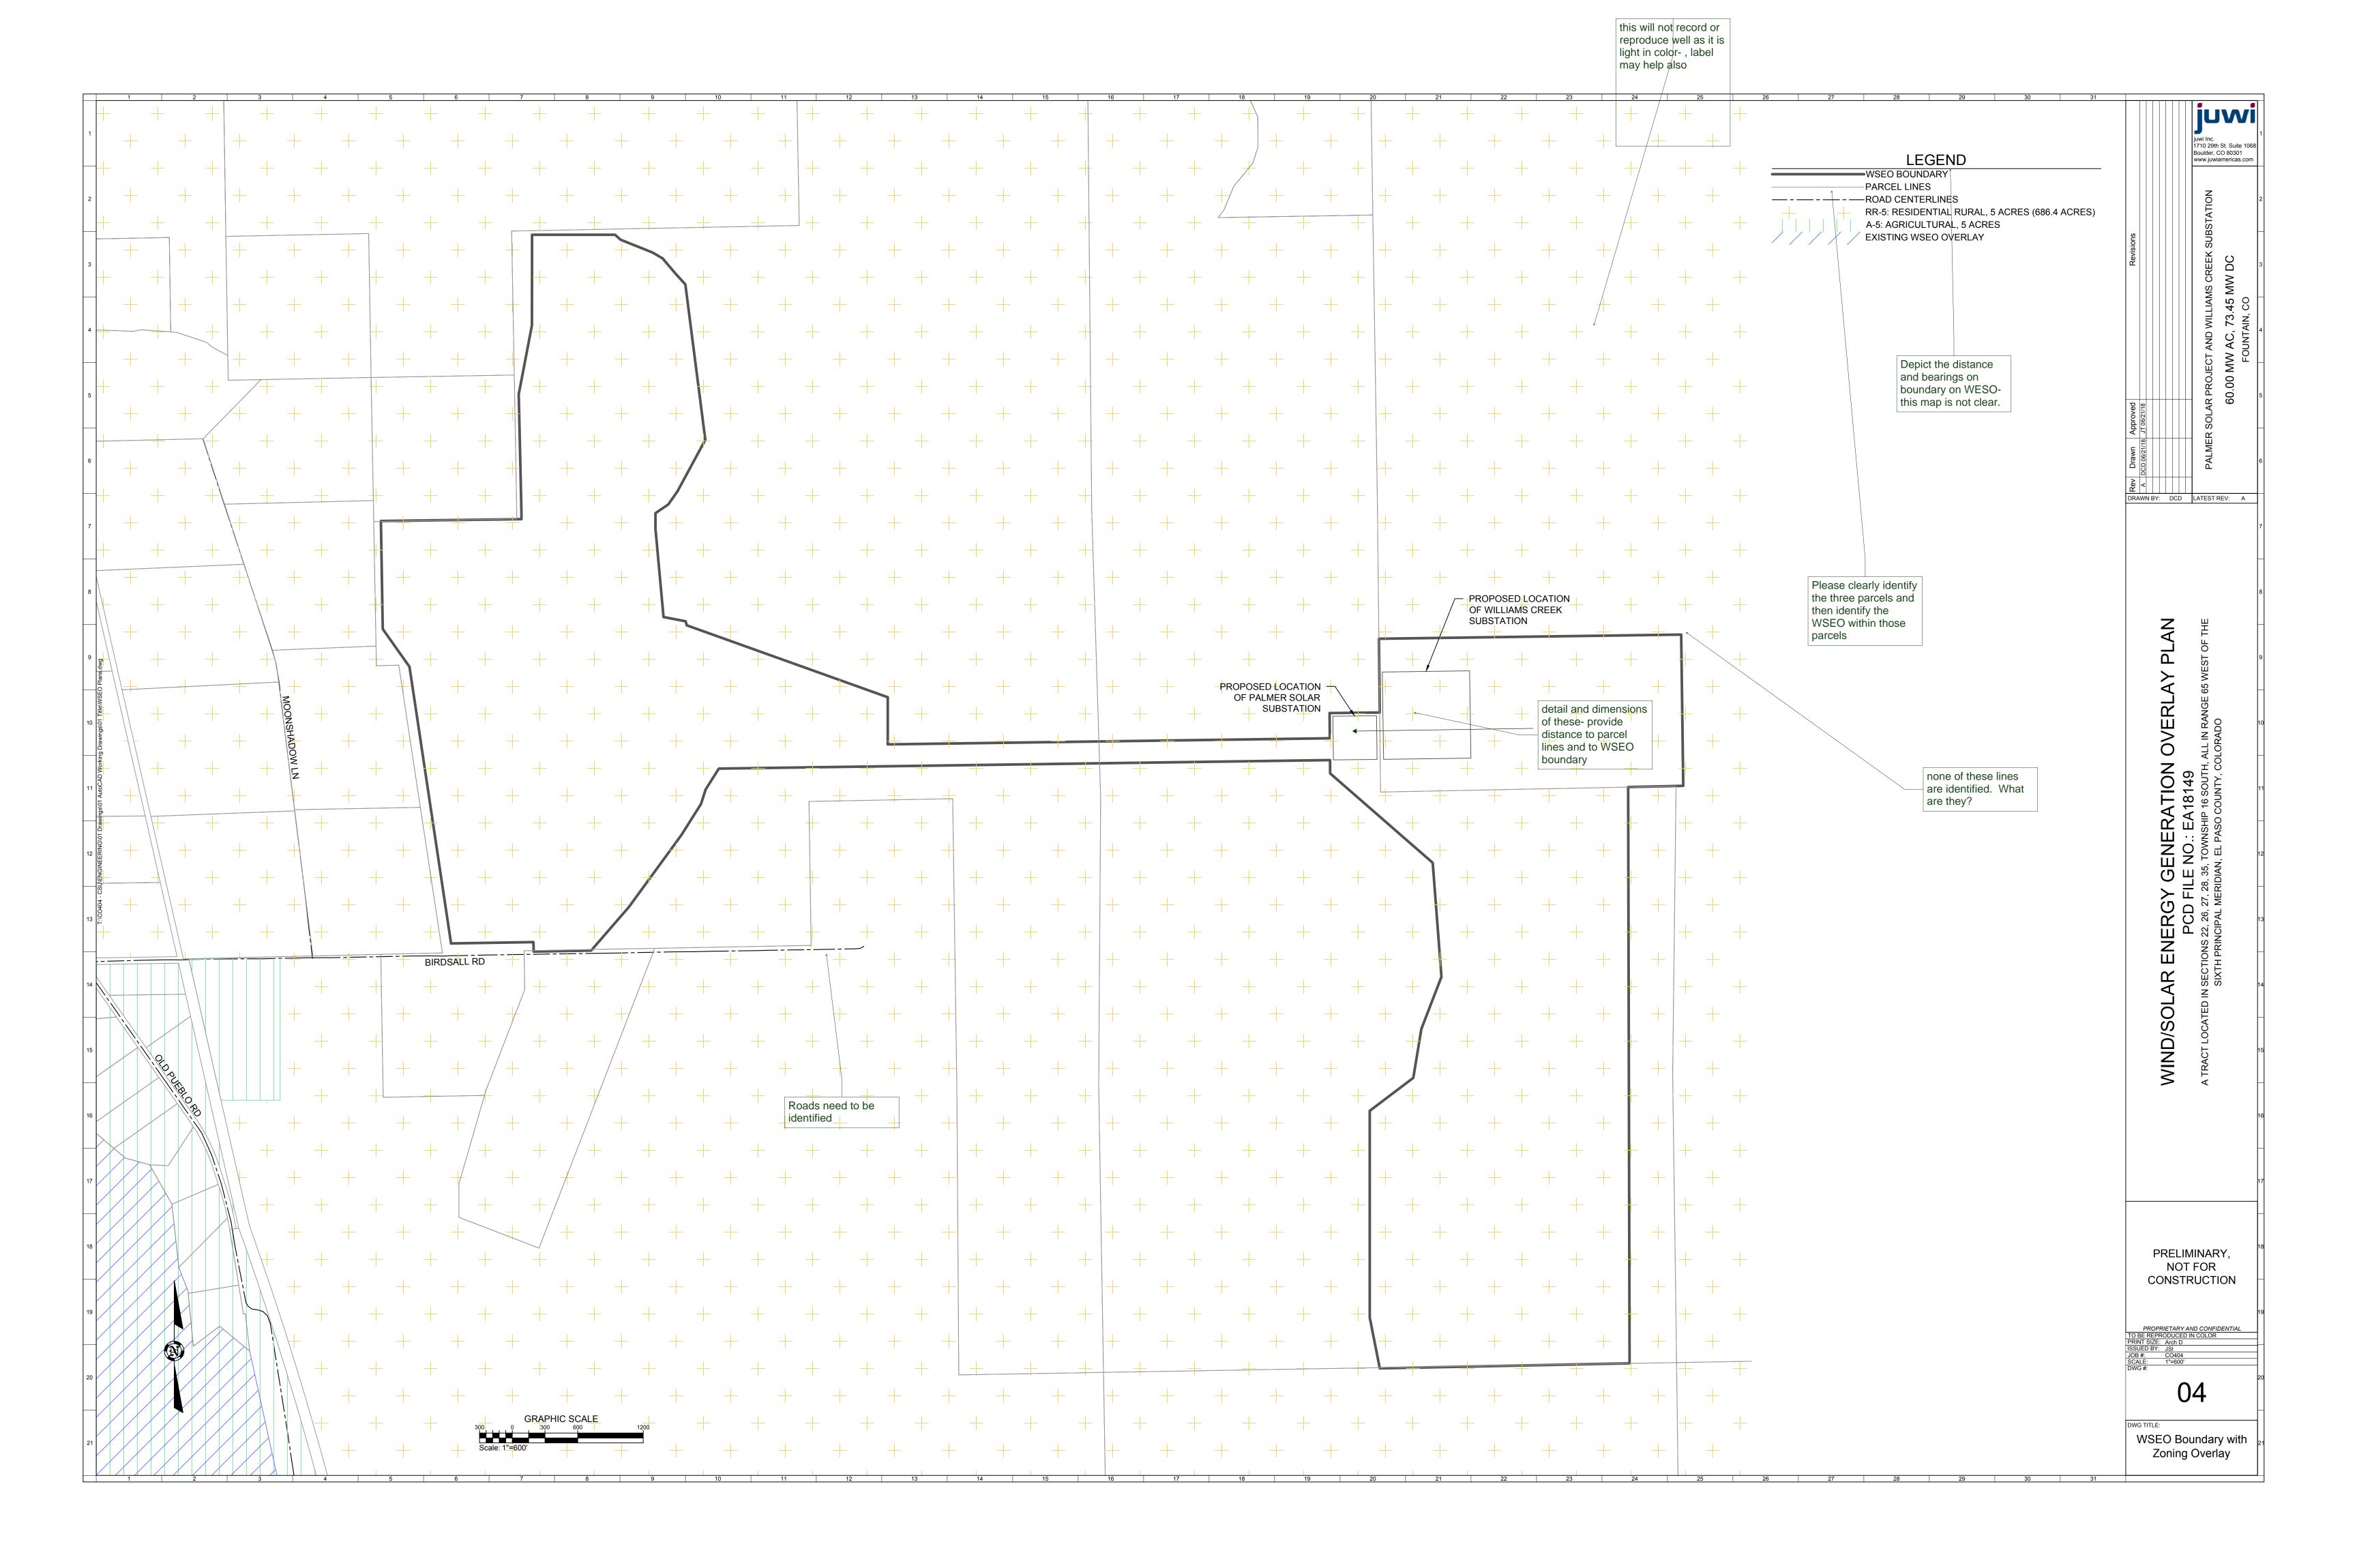

DIRECTOR, PLANNING AND COMMUNITY DEVELOPMENT DEPARTMENT

PRESIDENT, BOARD OF COUNTY COMMISSIONERS DATE

**VICINITY MAP** FOUNTAIN Identify the LAND OWNERS Eastern Access Access Legend **Utilized Roads** put road names in for toçation purposes —— Private Gravel Road —— Operations & Maintenence Only **Public Roadways** —— Gravel ----- Paved Proposed Arrary Footprint 0.5 Other Public Roadway

|   |              | SHEET LIST TABLE          |
|---|--------------|---------------------------|
|   | SHEET NUMBER | SHEET TITLE               |
|   | 01           | COVER SHEET               |
| , | 02           | NOTES                     |
|   | 03           | LEGAL DESCRIPTION         |
|   | 04           | WSEO BOUNDARY WITH ZONING |
|   | 05           | ADJACENT PARCEL MAP       |
|   | 06           | SITE 1 LAYOUT             |

SITE 2 LAYOUT

where is the WSEO

boundary on this?

| APPLICANT:  PALMER SOLAR, LLC 1710 29TH STREET, SUITE 1088 BOULDER, CO 80301  COLORADO SPRINGS UTILITIES 2855 MESA ROAD COLORADO SPRINGS, CO 80904  DEVELOPER:  PALMER SOLAR, LLC 1710 29TH STREET, SUITE 1088 BOULDER, CO 80301  JSI CONSTRUCTION GROUP, LLC 1710 29TH STREET, SUITE 1088 BOULDER, CO 80301  OWNER:  PALMER SOLAR, LLC 1710 29TH STREET, SUITE 1088 BOULDER, CO 80301  JSI CONSTRUCTION GROUP, LLC 1710 29TH STREET, SUITE 1088 BOULDER, CO 80301  JSI CONSTRUCTION GROUP, LLC 1710 29TH STREET, SUITE 1088 BOULDER, CO 80301  TAX SCHEDULE, NUMBERS, & ZONING: SITE ADDRESS:  TBD  TOTAL AREA OF WSEO:  PRINCIPAL USES FOR THE WSEO INCLUDE SOLAR PANELS AND SUBSTATIONS. ACCESSOR' USES INCLUDE TRANSMISSION AND MAINTENANCE FACILITIES, IO AND AC INVERTERS, MET STATIONS, MEDIUM-VOLTAGE TRANSFORMERS, CIRCUIT BREAKERS AND DISCONNECT SWITCHES, COMMUNICATION SYSTEMS, ACCESS ROADS, AND FENCING, AND OTHER STRUCTURES NEEDED TO SUPPORT IDENTIFIED PRINCIPAL USES  DEVELOPMENT SCHEDULE:  GENERATING CAPACITY;  SURVEYOR CERTIFICATE I, SURVEYOR, A LICENSED PROFESSIONAL LAND SURVEYOR IN THE STATE OF COLORADO, DO HEREBY CERTIFY THAT THIS LEGAL DESCRIPTION FOR THE PALMER SOLAR PROJECT AND WILLIAMS CREEK SUBSTATION PROJECT WAS PREPARED BY ME OR UNDER ROJECT AND WILLIAMS CREEK SUBSTATION PROJECT WAS PREPARED BY ME OR UNDER SOLAR PROJECT AND WILLIAMS CREEK SUBSTATION PROJECT WAS PREPARED BY ME OR UNDER MY DIRECT SUPERVISION, BASED ON RECORD INFORMATION, THE DESCRIPTION DOES NOT REPRESENT A MONUMENTED HELD SURVEY PERFORMED BY CLARK CONSULTANTS.  RURE BIOCK for JOIL  TITLE VERIFICATION  I, SUPERVISION, BASED ON RECORD INFORMATION, THE DESCRIPTION DOES NOT REPRESENT A MONUMENTED HELD SURVEY PERFORMED BY CLARK CONSULTANTS.                                                                   | SITE DA                                                            | ATA:                                                                                                                                                                                                                                                                                                                                         |  |  |  |  |
|-----------------------------------------------------------------------------------------------------------------------------------------------------------------------------------------------------------------------------------------------------------------------------------------------------------------------------------------------------------------------------------------------------------------------------------------------------------------------------------------------------------------------------------------------------------------------------------------------------------------------------------------------------------------------------------------------------------------------------------------------------------------------------------------------------------------------------------------------------------------------------------------------------------------------------------------------------------------------------------------------------------------------------------------------------------------------------------------------------------------------------------------------------------------------------------------------------------------------------------------------------------------------------------------------------------------------------------------------------------------------------------------------------------------------------------------------------------------------------------------------------------------------------------------------------------------------------------------------------------------------------------------------------------------------------------------------------------------------------------------------------------------------------------------------------------------------------------------------------|--------------------------------------------------------------------|----------------------------------------------------------------------------------------------------------------------------------------------------------------------------------------------------------------------------------------------------------------------------------------------------------------------------------------------|--|--|--|--|
| 2855 MESA ROAD COLORADO SPRINGS, CO 80904  DEVELOPER: PALMER SOLAR, LLC 1710 2911H/ STREET, SUITE 1068 BOULDER, CO 80301  JSI CONSTRUCTION GROUP, LLC 1710 2911H/ STREET, SUITE 1068 BOULDER, CO 80301  OWNER: PALMER SOLAR, LLC 1710 2911H/ STREET, SUITE 1068 BOULDER, CO 80301  JSI CONSTRUCTION GROUP, LLC 1710 2911H/ STREET, SUITE 1068 BOULDER, CO 80301  JSI CONSTRUCTION GROUP, LLC 1710 2911H/ STREET, SUITE 1068 BOULDER, CO 80301  TAX SCHEDULE, NUMBERS, & ZONING: PARCEL SOLAR SOLAR SOLAR SOLAR PANELS AND SITE ADDRESS: TBD  TOTAL AREA OF WSEO: AS SUBSTATIONS. ACCESSORY USES INCLUDE TRANSMISSION AND DISTRIBUTION LINES (OVERHEAD OR UNDERGROUND), OPERATIONS AND MAINTENANCE FACILITIES, DC AND AC INVERTERS, MET STATIONS, MEDIUM-VOLTAGE TRANSFORMERS, CIRCUIT BREAKERS AND DISCONNECT SWITCHES, COMMUNICATION SYSTEMS, ACCESS ROADS, AND FENCING, AND OTHER STRUCTURES NEEDED TO SUPPORT IDENTIFIED PRINCIPAL USES.  DEVELOPMENT SCHEDULE: GENERATING CONSTRUCTION IS ANTICIPATED TO BEGIN 2019  EVELOPMENT SCHEDULE: UNIVERSED ON RECORD INFORMATION, THE DESCRIPTION DOES NOT REPRESENT A MONUMENTED HELD SURVEY PERFORMED BY CLARK CONSULTANTS.  TITLE VERIFICATE  I, SURVEYOR CERTIFICATE  I, SURVEYOR CERTIFITATE  I, SURVEYOR CERTIFITATION FOR THE PALMER SOLAR PROJECT AND WILLIAMS CREEK SUBSTATION PROJECT WAS PREPARED BY ME OR UNDER MY DIRECT SUPERVISION, BASED ON RECORD INFORMATION. THE DESCRIPTION DOES NOT REPRESENT A MONUMENTED HELD SURVEY PERFORMED BY CLARK CONSULTANTS.  TITLE VERIFICATION  I, SUPERVISOR, DO HEREBY CERTIFY THAT I HAVE EXAMINED ALL TITLE TO  DEPTITED THIND THE WESO DISTRICT BOUNDARY AS DESCRIBED HEREON THAT TITLE TO | APPLICANT:                                                         | 1710 29TH/ STREET, SUITE 1068                                                                                                                                                                                                                                                                                                                |  |  |  |  |
| 1710 29TH/ STREET, SUITE 1068 BOULDER, CO 80301  JSI CONSTRUCTION GROUP, LLC 1710 29TH/ STREET, SUITE 1068 BOULDER, CO 80301  OWNER:  PALMER SOLAR, LLC 1710 29TH/ STREET, SUITE 1068 BOULDER, CO 80301  JSI CONSTRUCTION GROUP, LLC 1710 29TH/ STREET, SUITE 1068 BOULDER, CO 80301  JSI CONSTRUCTION GROUP, LLC 1710 29TH/ STREET, SUITE 1068 BOULDER, CO 80301  TAX SCHEDULE, NUMBERS, & ZONING:  SITE ADDRESS:  TBD  TOTAL AREA OF WSEO:  PROPOSED USE:  PRINCIPAL USES FOR THE WSEO INCLUDE SOLAR PANELS AND SUBSTATIONS, ACCESSORY USES INCLUDE TRANSMISSION AND DISTRIBUTION LINES (OVERHEAD OR UNDERGROUND), OPERATIONS AND MAINTENANCE FACILITIES, DC AND AC INVERTERS, MET STATIONS, MEDIUM-VOLTAGE TRANSFORMERS, CIRCUIT BREAKERS AND DISCONNECT SWITCHES, COMMUNICATION SYSTEMS, ACCESS ROADS, AND FENCING, AND OTHER STRUCTURES NEEDED TO SUPPORT IDENTIFIED PRINCIPAL USES.  DEVELOPMENT SCHEDULE:  CONSTRUCTION IS ANTICIPATED TO BEGIN 2019  SCHEDULE:  GENERATING GENERATING GENERATING TONS ACCESSORY IN THE STATE OF COLORADO, DO HEREBY CERTIFY THAT THIS LEGAL DESCRIPTION FOR THE PALMER SOLAR PROJECT AND WILLIAMS CREEK SUBSTATION PROJECT WAS PREPARED BY ME OR UNDER ROPE I, SURVEYOR A LICENSED PROFESSIONAL LAND SURVEYOR IN THE STATE OF COLORADO, DO HEREBY CERTIFY THAT THIS LEGAL DESCRIPTION FOR THE PALMER SOLAR PROJECT AND WILLIAMS CREEK SUBSTATION PROJECT WAS PREPARED BY ME OR UNDER MY DIRECT SUPERVISION, BASED ON RECORD INFORMATION, THE DESCRIPTION DOES NOT REPRESENT A MONUMENTED HELD SURVEY PERFORMED BY CLARK CONSULTANTS.  TITLE VERIFICATION  I, SUPERVISIOR, DO HEREBY CERTIFY THAT I HAVE EXAMINED ALL TITLE OF ALL LANDS DEPICTOR AS WITHIN THE WSEO DISTRICT BOUNDARY AS DESCRIBED HEREON THAT TITLE TO  DEPICTOR AS WITHIN THE WSEO DISTRICT BOUNDARY AS DESCRIBED HEREON THAT TITLE TO    |                                                                    | 2855 MESA ROAD                                                                                                                                                                                                                                                                                                                               |  |  |  |  |
| DWNER:  PALMER SOLAR, LLC 1710 29TH/ STREET, SUITE 1068 BOULDER, CO 80301  JSI CONSTRUCTION GROUP, LLC 1710 29TH/ STREET, SUITE 1068 BOULDER, CO 80301  TAX SCHEDULE, 1710 29TH/ STREET, SUITE 1068 BOULDER, CO 80301  TAX SCHEDULE, NUMBERS, & ZONING:  SITE ADDRESS: TBD  TOTAL AREA OF WSEO:  PROPOSED USE:  PRINCIPAL USES FOR THE WSEO INCLUDE SOLAR PANELS AND SUBSTATIONS. ACCESSORY USES INCLUDE TRANSMISSION AND DISTRIBUTION LINES (OVERHEAD OR UNDERGROUND), OPERATIONS AND MAINTENANCE FACILITIES, DC AND AC INVERTERS, MET STATIONS, MEDIUM-VOLTAGE TRANSFORMERS, CIRCUIT BREAKERS AND DISCONNECT SWITCHES, COMMUNICATION SYSTEMS, ACCESS ROADS, AND FENCING, AND OTHER STRUCTURES NEEDED TO SUPPORT IDENTIFIED PRINCIPAL USES.  CONSTRUCTION IS ANTICIPATED TO BEGIN 2019  DEVELOPMENT SCHEDULE:  GENERATING CAPACITY: SURVEYOR CERTIFICATE I, SURVEYOR, A LICENSED PROFESSIONAL LAND SURVEYOR IN THE STATE OF COLORADO, DO HEREBY CERTIFY THAT THIS LEGAL DESCRIPTION FOR THE PALMER SOLAR PROJECT AND WILLIAMS CREEK SUBSTATION PROJECT WAS PREPARED BY ME OR UNDER MY DIRECT SUPERVISION, BASED ON RECORD INFORMATION, THE DESCRIPTION DOES NOT REPRESENT A MONUMENTED HELD SURVEY PERFORMED BY CLARK CONSULTANTS.  TITLE VERIFICATION I, SUPERVISIOR, DO HEREBY CERTIFY THAT I HAVE EXAMINED ALL TITLE OF ALL LANDS DEPICTED AS WITHIN THE WSEO DISTRICT BOUNDARY AS DESCRIBED HEREON THAT TITLE TO                                                                                                                                                                                                                                                                                                                                                                                                                               | DEVELOPER:                                                         | 1710 29TH/ STREET, SUITE 1068                                                                                                                                                                                                                                                                                                                |  |  |  |  |
| 1710 29TH/ STREET, SUITE 1068 BOULDER, CO 80301  JSI CONSTRUCTION GROUP, LLC 1710 29TH/ STREET, SUITE 1068 BOULDER, CO 80301  TAX SCHEDULE, NUMBERS, & ZONING:  SITE ADDRESS:  TBD  TOTAL AREA OF WSEO:  PRINCIPAL USES FOR THE WSEO INCLUDE SOLAR PANELS AND SUBSTATIONS. ACCESSORY USES INCLUDE TRANSMISSION AND DISTRIBUTION LINES (OVERHEAD OR UNDERGROUND), OPERATIONS, AND MAINTENANCE FACILITIES, DC AND AC INVERTERS, MET STATIONS, MEDIUM-VOLTAGE TRANSFORMERS, CIRCUIT BREAKERS AND DISCONNECT SWITCHES, COMMUNICATION SYSTEMS, ACCESS ROADS, AND FENCING, AND OTHER STRUCTURES NEEDED TO SUPPORT IDENTIFIED PRINCIPAL USES.  DEVELOPMENT SCHEDULE:  GENERATING CAPACITY:  SURVEYOR, A LICENSED PROFESSIONAL LAND SURVEYOR IN THE STATE OF COLORADO, DO HEREBY CERTIFY THAT THIS LEGAL DESCRIPTION FOR THE PALMER SOLAR PROJECT AND WILLIAMS CREEK SUBSTATION PROJECT WAS PREPARED BY ME OR UNDER MY DIRECT SUPERVISION, BASED ON RECORD INFORMATION, THE DESCRIPTION DOES NOT REPRESENT A MONUMENTED HELD SURVEY PERFORMED BY CLARK CONSULTANTS.  TITLE VERIFICATION  I, SUPERVISOR, DO HEREBY CERTIFY THAT I HAVE EXAMINED ALL TITLE OF ALL LANDS DEPICTED AS WITHIN THE WSEO DISTRICT BOUNDARY AS DESCRIBED HEREON THAT TITLE TO                                                                                                                                                                                                                                                                                                                                                                                                                                                                                                                                                                                                       |                                                                    | 1710 29TH/ STREET, SUITE 1068                                                                                                                                                                                                                                                                                                                |  |  |  |  |
| TAX SCHEDULE, NUMBERS, & ZONING: 5600-00-0122; 5600-00-0137; 56000-00-123 (ALL ZONED AS RR-5)  TAX SCHEDULE, NUMBERS, & ZONING: 5600-00-0122; 5600-00-0137; 56000-00-123 (ALL ZONED AS RR-5)  TOTAL AREA OF SPECIAL SET                                                                                                                                                                                                                                                                                                                                                                                                                                                                                                                                                                                                                                                                                                                                                                                                                                                                                                                                                                                                                                                                                                                                                                                                                                                                                                                                                                                                                                                                                                                                                                                         | OWNER:                                                             | 1710 29TH/ STREET, SUITE 1068                                                                                                                                                                                                                                                                                                                |  |  |  |  |
| NUMBERS, & ZONING:  SITE ADDRESS:  TBD  TOTAL AREA OF                                                                                                                                                                                                                                                                                                                                                                                                                                                                                                                                                                                                                                                                                                                                                                                                                                                                                                                                                                                                                                                                                                                                                                                                                                                                                                                                                                                                                                                                                                                                                                                                                                                                                                                                                                                               |                                                                    | 1710 29TH/ STREET, SUITE 1068                                                                                                                                                                                                                                                                                                                |  |  |  |  |
| TOTAL AREA OF WSEO:  89 sub station  PROPOSED USE:  PRINCIPAL USES FOR THE WSEO INCLUDE SOLAR PANELS AND SUBSTATIONS, ACCESSORY USES INCLUDE TRANSMISSION AND DISTRIBUTION LINES (OVERHEAD OR UNDERGROUND), OPERATIONS, AND MAINTENANCE FACILITIES, DC AND AC INVERTERS, MET STATIONS, MEDIUM-VOLTAGE TRANSFORMERS, CIRCUIT BREAKERS AND DISCONNECT SWITCHES, COMMUNICATION SYSTEMS, ACCESS ROADS, AND FENCING, AND OTHER STRUCTURES NEEDED TO SUPPORT IDENTIFIED PRINCIPAL USES.  DEVELOPMENT SCHEDULE:  GENERATING CAPACITY:  SURVEYOR CERTIFICATE  I, SURVEYOR, A LICENSED PROFESSIONAL LAND SURVEYOR IN THE STATE OF COLORADO, DO HEREBY CERTIFY THAT THIS LEGAL DESCRIPTION FOR THE PALMER SOLAR PROJECT AND WILLIAMS CREEK SUBSTATION PROJECT WAS PREPARED BY ME OR UNDER MY DIRECT SUPERVISION, BASED ON RECORD INFORMATION, THE DESCRIPTION DOES NOT REPRESENT A MONUMENTED HELD SURVEY PERFORMED BY CLARK CONSULTANTS.  TITLE VERIFICATION  I, SUPERVISOR, DO HEREBY CERTIFY THAT I HAVE EXAMINED ALL TITLE OF ALL LANDS DEPICTED AS WITHIN THE WSEO DISTRICT BOUNDARY AS DESCRIBED HEREON THAT TITLE TO                                                                                                                                                                                                                                                                                                                                                                                                                                                                                                                                                                                                                                                                                                                                   | NUMBERS, &                                                         |                                                                                                                                                                                                                                                                                                                                              |  |  |  |  |
| WSEO:  PROPOSED USE:  PRINCIPAL USES FOR THE WSEO INCLUDE SOLAR PANELS AND SUBSTATIONS. ACCESSORY USES INCLUDE TRANSMISSION AND DISTRIBUTION LINES (OVERHEAD OR UNDERGROUND), OPERATIONS AND MAINTENANCE FACILITIES, DC AND AC INVERTERS, MET STATIONS, MEDIUM-VOLTAGE TRANSFORMERS, CIRCUIT BREAKERS AND DISCONNECT SWITCHES, COMMUNICATION SYSTEMS, ACCESS ROADS, AND FENCING, AND OTHER STRUCTURES NEEDED TO SUPPORT IDENTIFIED PRINCIPAL USES.  DEVELOPMENT SCHEDULE:  GENERATING CAPACITY:  SURVEYOR CERTIFICATE  I, SURVEYOR, A LICENSED PROFESSIONAL LAND SURVEYOR IN THE STATE OF COLORADO, DO HEREBY CERTIFY THAT THIS LEGAL DESCRIPTION FOR THE PALMER SOLAR PROJECT AND WILLIAMS CREEK SUBSTATION PROJECT WAS PREPARED BY ME OR UNDER MY DIRECT SUPERVISION, BASED ON RECORD INFORMATION, THE DESCRIPTION DOES NOT REPRESENT A MONUMENTED HELD SURVEY PERFORMED BY CLARK CONSULTANTS.  TITLE VERIFICATION  I, SUPERVISOR, DO HEREBY CERTIFY THAT I HAVE EXAMINED ALL TITLE OF ALL LANDS DEPICTED AS WITHIN THE WSEO DISTRICT BOUNDARY AS DESCRIBED HEREON THAT TITLE TO                                                                                                                                                                                                                                                                                                                                                                                                                                                                                                                                                                                                                                                                                                                                                                  | SITE ADDRESS:                                                      | TBD                                                                                                                                                                                                                                                                                                                                          |  |  |  |  |
| SUBSTATIONS. ACCESSORY USES INCLUDE TRANSMISSION AND DISTRIBUTION LINES (OVERHEAD OR UNDERGROUND), OPERATIONS AND MAINTENANCE FACILITIES, DC AND AC INVERTERS, MET STATIONS, MEDIUM-VOLTAGE TRANSFORMERS, CIRCUIT BREAKERS AND DISCONNECT SWITCHES, COMMUNICATION SYSTEMS, ACCESS ROADS, AND FENCING, AND OTHER STRUCTURES NEEDED TO SUPPORT IDENTIFIED PRINCIPAL USES.  DEVELOPMENT SCHEDULE:  GENERATING CAPACITY:  SURVEYOR CERTIFICATE  I, SURVEYOR, A LICENSED PROFESSIONAL LAND SURVEYOR IN THE STATE OF COLORADO, DO HEREBY CERTIFY THAT THIS LEGAL DESCRIPTION FOR THE PALMER SOLAR PROJECT AND WILLIAMS CREEK SUBSTATION PROJECT WAS PREPARED BY ME OR UNDER MY DIRECT SUPERVISION, BASED ON RECORD INFORMATION, THE DESCRIPTION DOES NOT REPRESENT A MONUMENTED HELD SURVEY PERFORMED BY CLARK CONSULTANTS.  SURVEYOR, DO HEREBY CERTIFY THAT I HAVE EXAMINED ALL TITLE OF ALL LANDS DEPICTED AS WITHIN THE WSEO DISTRICT BOUNDARY AS DESCRIBED HEREON THAT TITLE TO                                                                                                                                                                                                                                                                                                                                                                                                                                                                                                                                                                                                                                                                                                                                                                                                                                                                      |                                                                    |                                                                                                                                                                                                                                                                                                                                              |  |  |  |  |
| SCHEDULE:  GENERATING CAPACITY:  SURVEYOR CERTIFICATE I, SURVEYOR, A LICENSED PROFESSIONAL LAND SURVEYOR IN THE STATE OF COLORADO, DO HEREBY CERTIFY THAT THIS LEGAL DESCRIPTION FOR THE PALMER SOLAR PROJECT AND WILLIAMS CREEK SUBSTATION PROJECT WAS PREPARED BY ME OR UNDER MY DIRECT SUPERVISION, BASED ON RECORD INFORMATION, THE DESCRIPTION DOES NOT REPRESENT A MONUMENTED HELD SURVEY PERFORMED BY CLARK CONSULTANTS.  STUTE BLOCK FOR THE TOTAL CONSULTANTS.  TITLE VERIFICATION  I, SUPERVISOR, DO HEREBY CERTIFY THAT I HAVE EXAMINED ALL TITLE OF ALL LANDS DEPICTED AS WITHIN THE WSEO DISTRICT BOUNDARY AS DESCRIBED HEREON THAT TITLE TO                                                                                                                                                                                                                                                                                                                                                                                                                                                                                                                                                                                                                                                                                                                                                                                                                                                                                                                                                                                                                                                                                                                                                                                           | PROPOSED USE                                                       | SUBSTATIONS. ACCESSORY USES INCLUDE TRANSMISSION AND DISTRIBUTION LINES (OVERHEAD OR UNDERGROUND), OPERATIONS AND MAINTENANCE FACILITIES, DC AND AC INVERTERS, MET STATIONS, MEDIUM-VOLTAGE TRANSFORMERS, CIRCUIT BREAKERS AND DISCONNECT SWITCHES, COMMUNICATION SYSTEMS, ACCESS ROADS, AND FENCING, AND OTHER STRUCTURES NEEDED TO SUPPORT |  |  |  |  |
| SURVEYOR CERTIFICATE  I, SURVEYOR, A LICENSED PROFESSIONAL LAND SURVEYOR IN THE STATE OF COLORADO, DO HEREBY CERTIFY THAT THIS LEGAL DESCRIPTION FOR THE PALMER SOLAR PROJECT AND WILLIAMS CREEK SUBSTATION PROJECT WAS PREPARED BY ME OR UNDER MY DIRECT SUPERVISION, BASED ON RECORD INFORMATION, THE DESCRIPTION DOES NOT REPRESENT A MONUMENTED HELD SURVEY PERFORMED BY CLARK CONSULTANTS.  SUITE BLOCK FOR 100 THE STATE OF ALL LANDS DEPICTED AS WITHIN THE WSEO DISTRICT BOUNDARY AS DESCRIBED HEREON THAT TITLE TO                                                                                                                                                                                                                                                                                                                                                                                                                                                                                                                                                                                                                                                                                                                                                                                                                                                                                                                                                                                                                                                                                                                                                                                                                                                                                                                         |                                                                    | CONSTRUCTION IS ANTICIPATED TO BEGIN 2019                                                                                                                                                                                                                                                                                                    |  |  |  |  |
| I, SURVEYOR, A LICENSED PROFESSIONAL LAND SURVEYOR IN THE STATE OF COLORADO, DO HEREBY CERTIFY THAT THIS LEGAL DESCRIPTION FOR THE PALMER SOLAR PROJECT AND WILLIAMS CREEK SUBSTATION PROJECT WAS PREPARED BY ME OR UNDER MY DIRECT SUPERVISION, BASED ON RECORD INFORMATION, THE DESCRIPTION DOES NOT REPRESENT A MONUMENTED HELD SURVEY PERFORMED BY CLARK CONSULTANTS.  SUITE BLOCK FOR THE TOTAL PROJECT OF ALL LANDS DEPICTED AS WITHIN THE WSEO DISTRICT BOUNDARY AS DESCRIBED HEREON THAT TITLE TO                                                                                                                                                                                                                                                                                                                                                                                                                                                                                                                                                                                                                                                                                                                                                                                                                                                                                                                                                                                                                                                                                                                                                                                                                                                                                                                                           |                                                                    | 60 MW AC                                                                                                                                                                                                                                                                                                                                     |  |  |  |  |
| TITLE VERIFICATION  I, SUPERVISOR, DO HEREBY CERTIFY THAT I HAVE EXAMINED ALL TITLE OF ALL LANDS DEPICTED AS WITHIN THE WSEO DISTRICT BOUNDARY AS DESCRIBED HEREON THAT TITLE TO                                                                                                                                                                                                                                                                                                                                                                                                                                                                                                                                                                                                                                                                                                                                                                                                                                                                                                                                                                                                                                                                                                                                                                                                                                                                                                                                                                                                                                                                                                                                                                                                                                                                    | I, SURVEYOR, A<br>HEREBY CERTIF<br>WILLIAMS CREE<br>SUPERVISION, E | LICENSED PROFESSIONAL LAND SURVEYOR IN THE STATE OF COLORADO, DO FY THAT THIS LEGAL DESCRIPTION FOR THE PALMER SOLAR PROJECT AND EK SUBSTATION PROJECT WAS PREPARED BY ME OR UNDER MY DIRECT BASED ON RECORD INFORMATION, THE DESCRIPTION DOES NOT REPRESENT A                                                                               |  |  |  |  |
| TITLE VERIFICATION  I, SUPERVISOR, DO HEREBY CERTIFY THAT I HAVE EXAMINED ALL TITLE OF ALL LANDS DEPICTED AS WITHIN THE WSEO DISTRICT BOUNDARY AS DESCRIBED HEREON THAT TITLE TO                                                                                                                                                                                                                                                                                                                                                                                                                                                                                                                                                                                                                                                                                                                                                                                                                                                                                                                                                                                                                                                                                                                                                                                                                                                                                                                                                                                                                                                                                                                                                                                                                                                                    |                                                                    |                                                                                                                                                                                                                                                                                                                                              |  |  |  |  |
| I, SUPERVISOR, DO HEREBY CERTIFY THAT I HAVE EXAMINED ALL TITLE OF ALL LANDS DEPICTED AS WITHIN THE WSEO DISTRICT BOUNDARY AS DESCRIBED HEREON THAT TITLE TO                                                                                                                                                                                                                                                                                                                                                                                                                                                                                                                                                                                                                                                                                                                                                                                                                                                                                                                                                                                                                                                                                                                                                                                                                                                                                                                                                                                                                                                                                                                                                                                                                                                                                        |                                                                    | TITLE VERIFICATION                                                                                                                                                                                                                                                                                                                           |  |  |  |  |
|                                                                                                                                                                                                                                                                                                                                                                                                                                                                                                                                                                                                                                                                                                                                                                                                                                                                                                                                                                                                                                                                                                                                                                                                                                                                                                                                                                                                                                                                                                                                                                                                                                                                                                                                                                                                                                                     | I, SUPERVISOR,<br>DEPICTED AS W                                    | DO HEREBY CERTIFY THAT I HAVE EXAMINED ALL TITLE OF ALL LANDS //ITHIN THE WSEO DISTRICT BOUNDARY AS DESCRIBED HEREON THAT TITLE TO                                                                                                                                                                                                           |  |  |  |  |
|                                                                                                                                                                                                                                                                                                                                                                                                                                                                                                                                                                                                                                                                                                                                                                                                                                                                                                                                                                                                                                                                                                                                                                                                                                                                                                                                                                                                                                                                                                                                                                                                                                                                                                                                                                                                                                                     | SURVEYOR                                                           |                                                                                                                                                                                                                                                                                                                                              |  |  |  |  |

Identify zoning

Where is the correspondence stating one is not needed i the two poles were the only

needed i the two poles were the only items addressed in thier letter and the wetland reprot.?

identify names so there is clarity

Where are the 21 power stations, met poles, etc located on the map?

do you intend to place the 75 foot component of a substation at a minimum of 25 feet to a property line?

where are the storage

sheds located on the

map?

Revisions

Revisions

A JRS 07/05/18 JT 07/11/18

PALMER SOLAR PROJECT AND WILLIAMS CREEK SUBSTATION

60.00 MW AC, 73.45 MW DC

FOUNTAIN, CO

D/SOLAR ENERGY GENERATION OVERLAY PLAN
PCD FILE NO.: EA18149
T LOCATED IN SECTIONS 22, 26, 27, 28, 35, TOWNSHIP 16 SOUTH, ALL IN RANGE 65 WEST OF THE SIXTH PRINCIPAL MERIDIAN, EL PASO COUNTY, COLORADO

S 62°50'57" E, 44.14 FEET;

The legal needs to be depicted on the WSEO boundary.

The three parcels should be identified on the map and then the WES-O should be identified within those parcels

S 44°05'43" E, 48.44 FEET;

Acreage totals

Where is the boundary and depiction as required per the map contents?

PRELIMINARY, NOT FOR

CONSTRUCTION

EN O

RCI CCI PAL

Ш С %

1710 29th St. Suite 106 Boulder, CO 80301 www.juwiamericas.com

RAWN BY: JRS LATEST REV: A

WG TITLE:

Legal Description

labels on hatching will not be legible when recorded and reproduced.