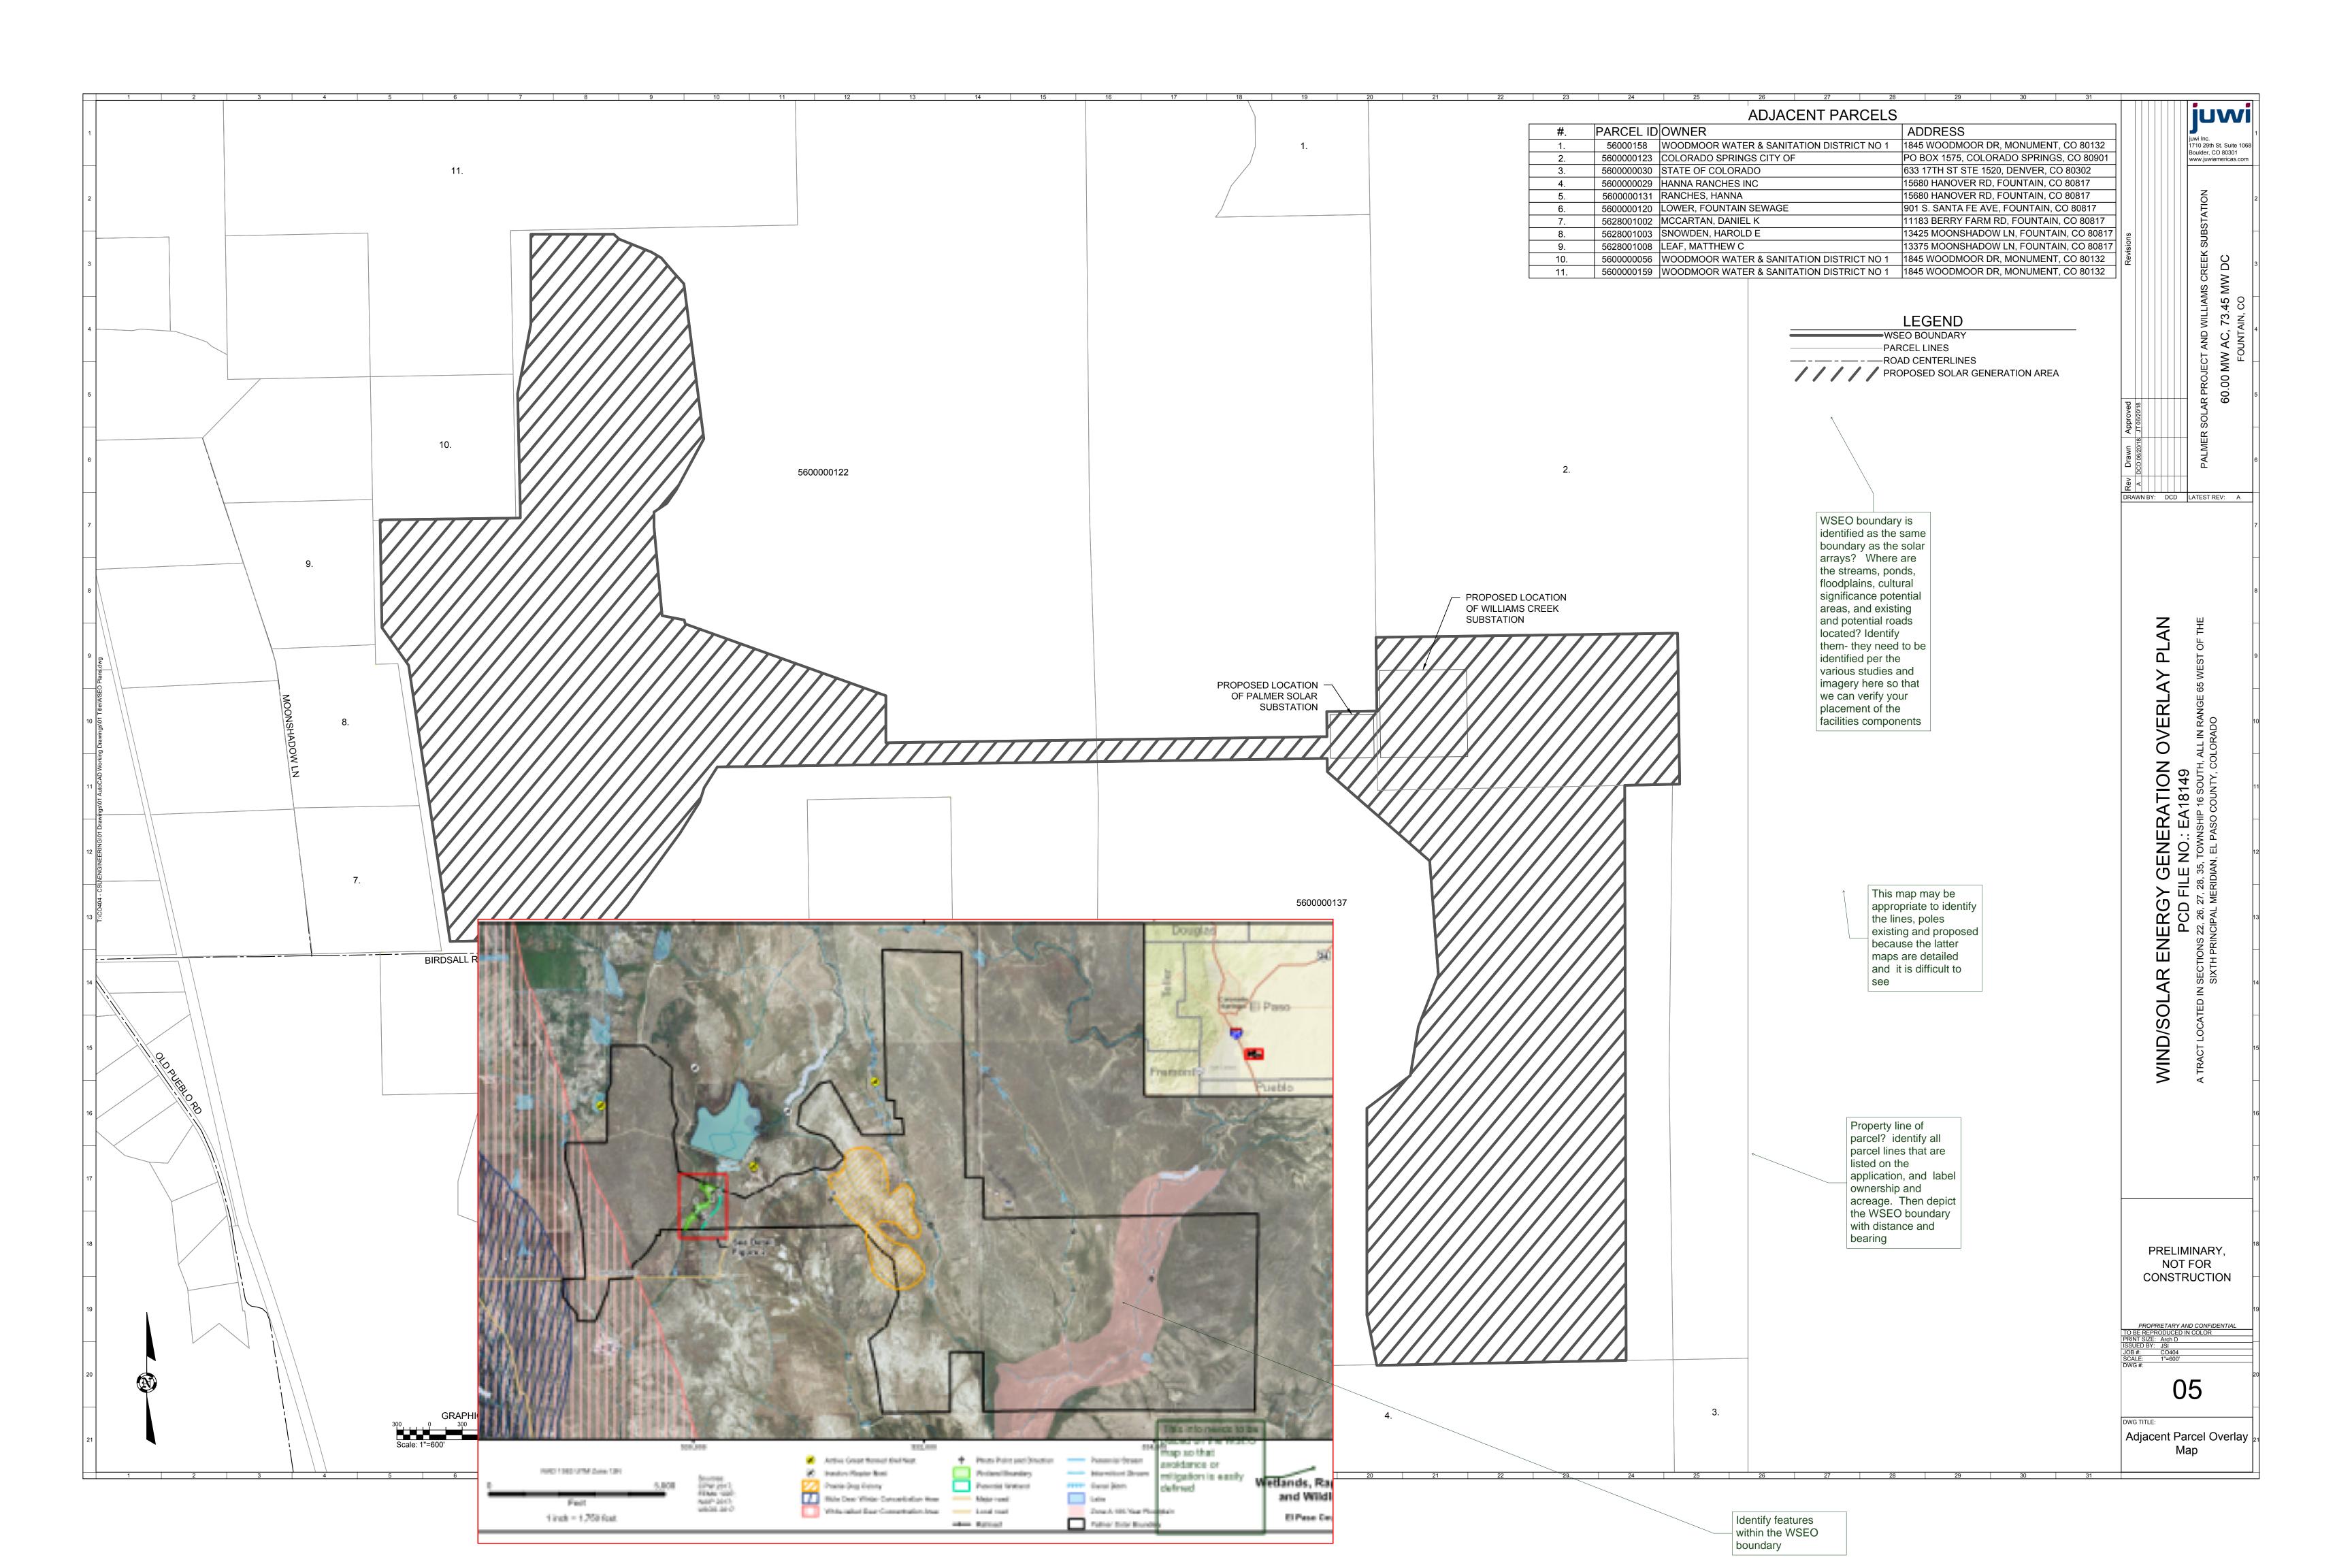

|   |              | SHEET LIST TABLE          |
|---|--------------|---------------------------|
|   | SHEET NUMBER | SHEET TITLE               |
|   | 01           | COVER SHEET               |
| , | 02           | NOTES                     |
|   | 03           | LEGAL DESCRIPTION         |
|   | 04           | WSEO BOUNDARY WITH ZONING |
|   | 05           | ADJACENT PARCEL MAP       |
|   | 06           | SITE 1 LAYOUT             |

SITE 2 LAYOUT

where is the WSEO

boundary on this?

| APPLICANT:  PALMER SOLAR, LLC 1710 29TH STREET, SUITE 1088 BOULDER, CO 80301  COLORADO SPRINGS UTILITIES 2855 MESA ROAD COLORADO SPRINGS, CO 80904  DEVELOPER:  PALMER SOLAR, LLC 1710 29TH STREET, SUITE 1088 BOULDER, CO 80301  JSI CONSTRUCTION GROUP, LLC 1710 29TH STREET, SUITE 1088 BOULDER, CO 80301  OWNER:  PALMER SOLAR, LLC 1710 29TH STREET, SUITE 1088 BOULDER, CO 80301  JSI CONSTRUCTION GROUP, LLC 1710 29TH STREET, SUITE 1088 BOULDER, CO 80301  JSI CONSTRUCTION GROUP, LLC 1710 29TH STREET, SUITE 1088 BOULDER, CO 80301  TAX SCHEDULE, NUMBERS, & ZONING: SITE ADDRESS:  TBD  TOTAL AREA OF WSEO:  PRINCIPAL USES FOR THE WSEO INCLUDE SOLAR PANELS AND SUBSTATIONS. ACCESSOR' USES INCLUDE TRANSMISSION AND MAINTENANCE FACILITIES, IO AND AC INVERTERS, MET STATIONS, MEDIUM-VOLTAGE TRANSFORMERS, CIRCUIT BREAKERS AND DISCONNECT SWITCHES, COMMUNICATION SYSTEMS, ACCESS ROADS, AND FENCING, AND OTHER STRUCTURES NEEDED TO SUPPORT IDENTIFIED PRINCIPAL USES  DEVELOPMENT SCHEDULE:  GENERATING CAPACITY;  SURVEYOR CERTIFICATE I, SURVEYOR, A LICENSED PROFESSIONAL LAND SURVEYOR IN THE STATE OF COLORADO, DO HEREBY CERTIFY THAT THIS LEGAL DESCRIPTION FOR THE PALMER SOLAR PROJECT AND WILLIAMS CREEK SUBSTATION PROJECT WAS PREPARED BY ME OR UNDER ROJECT AND WILLIAMS CREEK SUBSTATION PROJECT WAS PREPARED BY ME OR UNDER SOLAR PROJECT AND WILLIAMS CREEK SUBSTATION PROJECT WAS PREPARED BY ME OR UNDER MY DIRECT SUPERVISION, BASED ON RECORD INFORMATION, THE DESCRIPTION DOES NOT REPRESENT A MONUMENTED HELD SURVEY PERFORMED BY CLARK CONSULTANTS.  RURE BIOCK for JOIL  TITLE VERIFICATION  I, SUPERVISION, BASED ON RECORD INFORMATION, THE DESCRIPTION DOES NOT REPRESENT A MONUMENTED HELD SURVEY PERFORMED BY CLARK CONSULTANTS.                                                                   | SITE DA                                                            | ATA:                                                                                                                                                                                                                                                                                                                                         |  |  |  |  |
|-----------------------------------------------------------------------------------------------------------------------------------------------------------------------------------------------------------------------------------------------------------------------------------------------------------------------------------------------------------------------------------------------------------------------------------------------------------------------------------------------------------------------------------------------------------------------------------------------------------------------------------------------------------------------------------------------------------------------------------------------------------------------------------------------------------------------------------------------------------------------------------------------------------------------------------------------------------------------------------------------------------------------------------------------------------------------------------------------------------------------------------------------------------------------------------------------------------------------------------------------------------------------------------------------------------------------------------------------------------------------------------------------------------------------------------------------------------------------------------------------------------------------------------------------------------------------------------------------------------------------------------------------------------------------------------------------------------------------------------------------------------------------------------------------------------------------------------------------------|--------------------------------------------------------------------|----------------------------------------------------------------------------------------------------------------------------------------------------------------------------------------------------------------------------------------------------------------------------------------------------------------------------------------------|--|--|--|--|
| 2855 MESA ROAD COLORADO SPRINGS, CO 80904  DEVELOPER: PALMER SOLAR, LLC 1710 2911H/ STREET, SUITE 1068 BOULDER, CO 80301  JSI CONSTRUCTION GROUP, LLC 1710 2911H/ STREET, SUITE 1068 BOULDER, CO 80301  OWNER: PALMER SOLAR, LLC 1710 2911H/ STREET, SUITE 1068 BOULDER, CO 80301  JSI CONSTRUCTION GROUP, LLC 1710 2911H/ STREET, SUITE 1068 BOULDER, CO 80301  JSI CONSTRUCTION GROUP, LLC 1710 2911H/ STREET, SUITE 1068 BOULDER, CO 80301  TAX SCHEDULE, NUMBERS, & ZONING: PARCEL SOLAR SOLAR SOLAR SOLAR PANELS AND SITE ADDRESS: TBD  TOTAL AREA OF WSEO: AS SUBSTATIONS. ACCESSORY USES INCLUDE TRANSMISSION AND DISTRIBUTION LINES (OVERHEAD OR UNDERGROUND), OPERATIONS AND MAINTENANCE FACILITIES, DC AND AC INVERTERS, MET STATIONS, MEDIUM-VOLTAGE TRANSFORMERS, CIRCUIT BREAKERS AND DISCONNECT SWITCHES, COMMUNICATION SYSTEMS, ACCESS ROADS, AND FENCING, AND OTHER STRUCTURES NEEDED TO SUPPORT IDENTIFIED PRINCIPAL USES.  DEVELOPMENT SCHEDULE: GENERATING CONSTRUCTION IS ANTICIPATED TO BEGIN 2019  EVELOPMENT SCHEDULE: UNIVERSED ON RECORD INFORMATION, THE DESCRIPTION DOES NOT REPRESENT A MONUMENTED HELD SURVEY PERFORMED BY CLARK CONSULTANTS.  TITLE VERIFICATE  I, SURVEYOR CERTIFICATE  I, SURVEYOR CERTIFITATE  I, SURVEYOR CERTIFITATION FOR THE PALMER SOLAR PROJECT AND WILLIAMS CREEK SUBSTATION PROJECT WAS PREPARED BY ME OR UNDER MY DIRECT SUPERVISION, BASED ON RECORD INFORMATION. THE DESCRIPTION DOES NOT REPRESENT A MONUMENTED HELD SURVEY PERFORMED BY CLARK CONSULTANTS.  TITLE VERIFICATION  I, SUPERVISOR, DO HEREBY CERTIFY THAT I HAVE EXAMINED ALL TITLE TO  DEPTITED THIND THE WESO DISTRICT BOUNDARY AS DESCRIBED HEREON THAT TITLE TO | APPLICANT:                                                         | 1710 29TH/ STREET, SUITE 1068                                                                                                                                                                                                                                                                                                                |  |  |  |  |
| 1710 29TH/ STREET, SUITE 1068 BOULDER, CO 80301  JSI CONSTRUCTION GROUP, LLC 1710 29TH/ STREET, SUITE 1068 BOULDER, CO 80301  OWNER:  PALMER SOLAR, LLC 1710 29TH/ STREET, SUITE 1068 BOULDER, CO 80301  JSI CONSTRUCTION GROUP, LLC 1710 29TH/ STREET, SUITE 1068 BOULDER, CO 80301  JSI CONSTRUCTION GROUP, LLC 1710 29TH/ STREET, SUITE 1068 BOULDER, CO 80301  TAX SCHEDULE, NUMBERS, & ZONING:  SITE ADDRESS:  TBD  TOTAL AREA OF WSEO:  PROPOSED USE:  PRINCIPAL USES FOR THE WSEO INCLUDE SOLAR PANELS AND SUBSTATIONS, ACCESSORY USES INCLUDE TRANSMISSION AND DISTRIBUTION LINES (OVERHEAD OR UNDERGROUND), OPERATIONS AND MAINTENANCE FACILITIES, DC AND AC INVERTERS, MET STATIONS, MEDIUM-VOLTAGE TRANSFORMERS, CIRCUIT BREAKERS AND DISCONNECT SWITCHES, COMMUNICATION SYSTEMS, ACCESS ROADS, AND FENCING, AND OTHER STRUCTURES NEEDED TO SUPPORT IDENTIFIED PRINCIPAL USES.  DEVELOPMENT SCHEDULE:  CONSTRUCTION IS ANTICIPATED TO BEGIN 2019  SCHEDULE:  GENERATING GENERATING GENERATING TONS ACCESSORY IN THE STATE OF COLORADO, DO HEREBY CERTIFY THAT THIS LEGAL DESCRIPTION FOR THE PALMER SOLAR PROJECT AND WILLIAMS CREEK SUBSTATION PROJECT WAS PREPARED BY ME OR UNDER ROPE I, SURVEYOR A LICENSED PROFESSIONAL LAND SURVEYOR IN THE STATE OF COLORADO, DO HEREBY CERTIFY THAT THIS LEGAL DESCRIPTION FOR THE PALMER SOLAR PROJECT AND WILLIAMS CREEK SUBSTATION PROJECT WAS PREPARED BY ME OR UNDER MY DIRECT SUPERVISION, BASED ON RECORD INFORMATION, THE DESCRIPTION DOES NOT REPRESENT A MONUMENTED HELD SURVEY PERFORMED BY CLARK CONSULTANTS.  TITLE VERIFICATION  I, SUPERVISIOR, DO HEREBY CERTIFY THAT I HAVE EXAMINED ALL TITLE OF ALL LANDS DEPICTOR AS WITHIN THE WSEO DISTRICT BOUNDARY AS DESCRIBED HEREON THAT TITLE TO  DEPICTOR AS WITHIN THE WSEO DISTRICT BOUNDARY AS DESCRIBED HEREON THAT TITLE TO    |                                                                    | 2855 MESA ROAD                                                                                                                                                                                                                                                                                                                               |  |  |  |  |
| DWNER:  PALMER SOLAR, LLC 1710 29TH/ STREET, SUITE 1068 BOULDER, CO 80301  JSI CONSTRUCTION GROUP, LLC 1710 29TH/ STREET, SUITE 1068 BOULDER, CO 80301  TAX SCHEDULE, 1710 29TH/ STREET, SUITE 1068 BOULDER, CO 80301  TAX SCHEDULE, NUMBERS, & ZONING:  SITE ADDRESS: TBD  TOTAL AREA OF WSEO:  PROPOSED USE:  PRINCIPAL USES FOR THE WSEO INCLUDE SOLAR PANELS AND SUBSTATIONS. ACCESSORY USES INCLUDE TRANSMISSION AND DISTRIBUTION LINES (OVERHEAD OR UNDERGROUND), OPERATIONS AND MAINTENANCE FACILITIES, DC AND AC INVERTERS, MET STATIONS, MEDIUM-VOLTAGE TRANSFORMERS, CIRCUIT BREAKERS AND DISCONNECT SWITCHES, COMMUNICATION SYSTEMS, ACCESS ROADS, AND FENCING, AND OTHER STRUCTURES NEEDED TO SUPPORT IDENTIFIED PRINCIPAL USES.  CONSTRUCTION IS ANTICIPATED TO BEGIN 2019  DEVELOPMENT SCHEDULE:  GENERATING CAPACITY: SURVEYOR CERTIFICATE I, SURVEYOR, A LICENSED PROFESSIONAL LAND SURVEYOR IN THE STATE OF COLORADO, DO HEREBY CERTIFY THAT THIS LEGAL DESCRIPTION FOR THE PALMER SOLAR PROJECT AND WILLIAMS CREEK SUBSTATION PROJECT WAS PREPARED BY ME OR UNDER MY DIRECT SUPERVISION, BASED ON RECORD INFORMATION, THE DESCRIPTION DOES NOT REPRESENT A MONUMENTED HELD SURVEY PERFORMED BY CLARK CONSULTANTS.  TITLE VERIFICATION I, SUPERVISIOR, DO HEREBY CERTIFY THAT I HAVE EXAMINED ALL TITLE OF ALL LANDS DEPICTED AS WITHIN THE WSEO DISTRICT BOUNDARY AS DESCRIBED HEREON THAT TITLE TO                                                                                                                                                                                                                                                                                                                                                                                                                               | DEVELOPER:                                                         | 1710 29TH/ STREET, SUITE 1068                                                                                                                                                                                                                                                                                                                |  |  |  |  |
| 1710 29TH/ STREET, SUITE 1068 BOULDER, CO 80301  JSI CONSTRUCTION GROUP, LLC 1710 29TH/ STREET, SUITE 1068 BOULDER, CO 80301  TAX SCHEDULE, NUMBERS, & ZONING:  SITE ADDRESS:  TBD  TOTAL AREA OF WSEO:  PRINCIPAL USES FOR THE WSEO INCLUDE SOLAR PANELS AND SUBSTATIONS. ACCESSORY USES INCLUDE TRANSMISSION AND DISTRIBUTION LINES (OVERHEAD OR UNDERGROUND), OPERATIONS, AND MAINTENANCE FACILITIES, DC AND AC INVERTERS, MET STATIONS, MEDIUM-VOLTAGE TRANSFORMERS, CIRCUIT BREAKERS AND DISCONNECT SWITCHES, COMMUNICATION SYSTEMS, ACCESS ROADS, AND FENCING, AND OTHER STRUCTURES NEEDED TO SUPPORT IDENTIFIED PRINCIPAL USES.  DEVELOPMENT SCHEDULE:  GENERATING CAPACITY:  SURVEYOR, A LICENSED PROFESSIONAL LAND SURVEYOR IN THE STATE OF COLORADO, DO HEREBY CERTIFY THAT THIS LEGAL DESCRIPTION FOR THE PALMER SOLAR PROJECT AND WILLIAMS CREEK SUBSTATION PROJECT WAS PREPARED BY ME OR UNDER MY DIRECT SUPERVISION, BASED ON RECORD INFORMATION, THE DESCRIPTION DOES NOT REPRESENT A MONUMENTED HELD SURVEY PERFORMED BY CLARK CONSULTANTS.  TITLE VERIFICATION  I, SUPERVISOR, DO HEREBY CERTIFY THAT I HAVE EXAMINED ALL TITLE OF ALL LANDS DEPICTED AS WITHIN THE WSEO DISTRICT BOUNDARY AS DESCRIBED HEREON THAT TITLE TO                                                                                                                                                                                                                                                                                                                                                                                                                                                                                                                                                                                                       |                                                                    | 1710 29TH/ STREET, SUITE 1068                                                                                                                                                                                                                                                                                                                |  |  |  |  |
| TAX SCHEDULE, NUMBERS, & ZONING: 5600-00-0122; 5600-00-0137; 56000-00-123 (ALL ZONED AS RR-5)  TAX SCHEDULE, NUMBERS, & ZONING: 5600-00-0122; 5600-00-0137; 56000-00-123 (ALL ZONED AS RR-5)  TOTAL AREA OF SPECIAL SET                                                                                                                                                                                                                                                                                                                                                                                                                                                                                                                                                                                                                                                                                                                                                                                                                                                                                                                                                                                                                                                                                                                                                                                                                                                                                                                                                                                                                                                                                                                                                                                         | OWNER:                                                             | 1710 29TH/ STREET, SUITE 1068                                                                                                                                                                                                                                                                                                                |  |  |  |  |
| NUMBERS, & ZONING:  SITE ADDRESS:  TBD  TOTAL AREA OF                                                                                                                                                                                                                                                                                                                                                                                                                                                                                                                                                                                                                                                                                                                                                                                                                                                                                                                                                                                                                                                                                                                                                                                                                                                                                                                                                                                                                                                                                                                                                                                                                                                                                                                                                                                               |                                                                    | 1710 29TH/ STREET, SUITE 1068                                                                                                                                                                                                                                                                                                                |  |  |  |  |
| TOTAL AREA OF WSEO:  89 sub station  PROPOSED USE:  PRINCIPAL USES FOR THE WSEO INCLUDE SOLAR PANELS AND SUBSTATIONS, ACCESSORY USES INCLUDE TRANSMISSION AND DISTRIBUTION LINES (OVERHEAD OR UNDERGROUND), OPERATIONS, AND MAINTENANCE FACILITIES, DC AND AC INVERTERS, MET STATIONS, MEDIUM-VOLTAGE TRANSFORMERS, CIRCUIT BREAKERS AND DISCONNECT SWITCHES, COMMUNICATION SYSTEMS, ACCESS ROADS, AND FENCING, AND OTHER STRUCTURES NEEDED TO SUPPORT IDENTIFIED PRINCIPAL USES.  DEVELOPMENT SCHEDULE:  GENERATING CAPACITY:  SURVEYOR CERTIFICATE  I, SURVEYOR, A LICENSED PROFESSIONAL LAND SURVEYOR IN THE STATE OF COLORADO, DO HEREBY CERTIFY THAT THIS LEGAL DESCRIPTION FOR THE PALMER SOLAR PROJECT AND WILLIAMS CREEK SUBSTATION PROJECT WAS PREPARED BY ME OR UNDER MY DIRECT SUPERVISION, BASED ON RECORD INFORMATION, THE DESCRIPTION DOES NOT REPRESENT A MONUMENTED HELD SURVEY PERFORMED BY CLARK CONSULTANTS.  TITLE VERIFICATION  I, SUPERVISOR, DO HEREBY CERTIFY THAT I HAVE EXAMINED ALL TITLE OF ALL LANDS DEPICTED AS WITHIN THE WSEO DISTRICT BOUNDARY AS DESCRIBED HEREON THAT TITLE TO                                                                                                                                                                                                                                                                                                                                                                                                                                                                                                                                                                                                                                                                                                                                   | NUMBERS, &                                                         |                                                                                                                                                                                                                                                                                                                                              |  |  |  |  |
| WSEO:  PROPOSED USE:  PRINCIPAL USES FOR THE WSEO INCLUDE SOLAR PANELS AND SUBSTATIONS. ACCESSORY USES INCLUDE TRANSMISSION AND DISTRIBUTION LINES (OVERHEAD OR UNDERGROUND), OPERATIONS AND MAINTENANCE FACILITIES, DC AND AC INVERTERS, MET STATIONS, MEDIUM-VOLTAGE TRANSFORMERS, CIRCUIT BREAKERS AND DISCONNECT SWITCHES, COMMUNICATION SYSTEMS, ACCESS ROADS, AND FENCING, AND OTHER STRUCTURES NEEDED TO SUPPORT IDENTIFIED PRINCIPAL USES.  DEVELOPMENT SCHEDULE:  GENERATING CAPACITY:  SURVEYOR CERTIFICATE  I, SURVEYOR, A LICENSED PROFESSIONAL LAND SURVEYOR IN THE STATE OF COLORADO, DO HEREBY CERTIFY THAT THIS LEGAL DESCRIPTION FOR THE PALMER SOLAR PROJECT AND WILLIAMS CREEK SUBSTATION PROJECT WAS PREPARED BY ME OR UNDER MY DIRECT SUPERVISION, BASED ON RECORD INFORMATION, THE DESCRIPTION DOES NOT REPRESENT A MONUMENTED HELD SURVEY PERFORMED BY CLARK CONSULTANTS.  TITLE VERIFICATION  I, SUPERVISOR, DO HEREBY CERTIFY THAT I HAVE EXAMINED ALL TITLE OF ALL LANDS DEPICTED AS WITHIN THE WSEO DISTRICT BOUNDARY AS DESCRIBED HEREON THAT TITLE TO                                                                                                                                                                                                                                                                                                                                                                                                                                                                                                                                                                                                                                                                                                                                                                  | SITE ADDRESS:                                                      | TBD                                                                                                                                                                                                                                                                                                                                          |  |  |  |  |
| SUBSTATIONS. ACCESSORY USES INCLUDE TRANSMISSION AND DISTRIBUTION LINES (OVERHEAD OR UNDERGROUND), OPERATIONS AND MAINTENANCE FACILITIES, DC AND AC INVERTERS, MET STATIONS, MEDIUM-VOLTAGE TRANSFORMERS, CIRCUIT BREAKERS AND DISCONNECT SWITCHES, COMMUNICATION SYSTEMS, ACCESS ROADS, AND FENCING, AND OTHER STRUCTURES NEEDED TO SUPPORT IDENTIFIED PRINCIPAL USES.  DEVELOPMENT SCHEDULE:  GENERATING CAPACITY:  SURVEYOR CERTIFICATE  I, SURVEYOR, A LICENSED PROFESSIONAL LAND SURVEYOR IN THE STATE OF COLORADO, DO HEREBY CERTIFY THAT THIS LEGAL DESCRIPTION FOR THE PALMER SOLAR PROJECT AND WILLIAMS CREEK SUBSTATION PROJECT WAS PREPARED BY ME OR UNDER MY DIRECT SUPERVISION, BASED ON RECORD INFORMATION, THE DESCRIPTION DOES NOT REPRESENT A MONUMENTED HELD SURVEY PERFORMED BY CLARK CONSULTANTS.  SURVEYOR, DO HEREBY CERTIFY THAT I HAVE EXAMINED ALL TITLE OF ALL LANDS DEPICTED AS WITHIN THE WSEO DISTRICT BOUNDARY AS DESCRIBED HEREON THAT TITLE TO                                                                                                                                                                                                                                                                                                                                                                                                                                                                                                                                                                                                                                                                                                                                                                                                                                                                      |                                                                    |                                                                                                                                                                                                                                                                                                                                              |  |  |  |  |
| SCHEDULE:  GENERATING CAPACITY:  SURVEYOR CERTIFICATE I, SURVEYOR, A LICENSED PROFESSIONAL LAND SURVEYOR IN THE STATE OF COLORADO, DO HEREBY CERTIFY THAT THIS LEGAL DESCRIPTION FOR THE PALMER SOLAR PROJECT AND WILLIAMS CREEK SUBSTATION PROJECT WAS PREPARED BY ME OR UNDER MY DIRECT SUPERVISION, BASED ON RECORD INFORMATION, THE DESCRIPTION DOES NOT REPRESENT A MONUMENTED HELD SURVEY PERFORMED BY CLARK CONSULTANTS.  STUTE BLOCK FOR THE TOTAL CONSULTANTS.  TITLE VERIFICATION  I, SUPERVISOR, DO HEREBY CERTIFY THAT I HAVE EXAMINED ALL TITLE OF ALL LANDS DEPICTED AS WITHIN THE WSEO DISTRICT BOUNDARY AS DESCRIBED HEREON THAT TITLE TO                                                                                                                                                                                                                                                                                                                                                                                                                                                                                                                                                                                                                                                                                                                                                                                                                                                                                                                                                                                                                                                                                                                                                                                           | PROPOSED USE                                                       | SUBSTATIONS. ACCESSORY USES INCLUDE TRANSMISSION AND DISTRIBUTION LINES (OVERHEAD OR UNDERGROUND), OPERATIONS AND MAINTENANCE FACILITIES, DC AND AC INVERTERS, MET STATIONS, MEDIUM-VOLTAGE TRANSFORMERS, CIRCUIT BREAKERS AND DISCONNECT SWITCHES, COMMUNICATION SYSTEMS, ACCESS ROADS, AND FENCING, AND OTHER STRUCTURES NEEDED TO SUPPORT |  |  |  |  |
| SURVEYOR CERTIFICATE  I, SURVEYOR, A LICENSED PROFESSIONAL LAND SURVEYOR IN THE STATE OF COLORADO, DO HEREBY CERTIFY THAT THIS LEGAL DESCRIPTION FOR THE PALMER SOLAR PROJECT AND WILLIAMS CREEK SUBSTATION PROJECT WAS PREPARED BY ME OR UNDER MY DIRECT SUPERVISION, BASED ON RECORD INFORMATION, THE DESCRIPTION DOES NOT REPRESENT A MONUMENTED HELD SURVEY PERFORMED BY CLARK CONSULTANTS.  SUITE BLOCK FOR 100 THE STATE OF ALL LANDS DEPICTED AS WITHIN THE WSEO DISTRICT BOUNDARY AS DESCRIBED HEREON THAT TITLE TO                                                                                                                                                                                                                                                                                                                                                                                                                                                                                                                                                                                                                                                                                                                                                                                                                                                                                                                                                                                                                                                                                                                                                                                                                                                                                                                         |                                                                    | CONSTRUCTION IS ANTICIPATED TO BEGIN 2019                                                                                                                                                                                                                                                                                                    |  |  |  |  |
| I, SURVEYOR, A LICENSED PROFESSIONAL LAND SURVEYOR IN THE STATE OF COLORADO, DO HEREBY CERTIFY THAT THIS LEGAL DESCRIPTION FOR THE PALMER SOLAR PROJECT AND WILLIAMS CREEK SUBSTATION PROJECT WAS PREPARED BY ME OR UNDER MY DIRECT SUPERVISION, BASED ON RECORD INFORMATION, THE DESCRIPTION DOES NOT REPRESENT A MONUMENTED HELD SURVEY PERFORMED BY CLARK CONSULTANTS.  SUITE BLOCK FOR THE TOTAL PROJECT OF ALL LANDS DEPICTED AS WITHIN THE WSEO DISTRICT BOUNDARY AS DESCRIBED HEREON THAT TITLE TO                                                                                                                                                                                                                                                                                                                                                                                                                                                                                                                                                                                                                                                                                                                                                                                                                                                                                                                                                                                                                                                                                                                                                                                                                                                                                                                                           |                                                                    | 60 MW AC                                                                                                                                                                                                                                                                                                                                     |  |  |  |  |
| TITLE VERIFICATION  I, SUPERVISOR, DO HEREBY CERTIFY THAT I HAVE EXAMINED ALL TITLE OF ALL LANDS DEPICTED AS WITHIN THE WSEO DISTRICT BOUNDARY AS DESCRIBED HEREON THAT TITLE TO                                                                                                                                                                                                                                                                                                                                                                                                                                                                                                                                                                                                                                                                                                                                                                                                                                                                                                                                                                                                                                                                                                                                                                                                                                                                                                                                                                                                                                                                                                                                                                                                                                                                    | I, SURVEYOR, A<br>HEREBY CERTIF<br>WILLIAMS CREE<br>SUPERVISION, E | LICENSED PROFESSIONAL LAND SURVEYOR IN THE STATE OF COLORADO, DO FY THAT THIS LEGAL DESCRIPTION FOR THE PALMER SOLAR PROJECT AND EK SUBSTATION PROJECT WAS PREPARED BY ME OR UNDER MY DIRECT BASED ON RECORD INFORMATION, THE DESCRIPTION DOES NOT REPRESENT A                                                                               |  |  |  |  |
| TITLE VERIFICATION  I, SUPERVISOR, DO HEREBY CERTIFY THAT I HAVE EXAMINED ALL TITLE OF ALL LANDS DEPICTED AS WITHIN THE WSEO DISTRICT BOUNDARY AS DESCRIBED HEREON THAT TITLE TO                                                                                                                                                                                                                                                                                                                                                                                                                                                                                                                                                                                                                                                                                                                                                                                                                                                                                                                                                                                                                                                                                                                                                                                                                                                                                                                                                                                                                                                                                                                                                                                                                                                                    |                                                                    |                                                                                                                                                                                                                                                                                                                                              |  |  |  |  |
| I, SUPERVISOR, DO HEREBY CERTIFY THAT I HAVE EXAMINED ALL TITLE OF ALL LANDS DEPICTED AS WITHIN THE WSEO DISTRICT BOUNDARY AS DESCRIBED HEREON THAT TITLE TO                                                                                                                                                                                                                                                                                                                                                                                                                                                                                                                                                                                                                                                                                                                                                                                                                                                                                                                                                                                                                                                                                                                                                                                                                                                                                                                                                                                                                                                                                                                                                                                                                                                                                        |                                                                    | TITLE VERIFICATION                                                                                                                                                                                                                                                                                                                           |  |  |  |  |
|                                                                                                                                                                                                                                                                                                                                                                                                                                                                                                                                                                                                                                                                                                                                                                                                                                                                                                                                                                                                                                                                                                                                                                                                                                                                                                                                                                                                                                                                                                                                                                                                                                                                                                                                                                                                                                                     | I, SUPERVISOR,<br>DEPICTED AS W                                    | DO HEREBY CERTIFY THAT I HAVE EXAMINED ALL TITLE OF ALL LANDS //ITHIN THE WSEO DISTRICT BOUNDARY AS DESCRIBED HEREON THAT TITLE TO                                                                                                                                                                                                           |  |  |  |  |
|                                                                                                                                                                                                                                                                                                                                                                                                                                                                                                                                                                                                                                                                                                                                                                                                                                                                                                                                                                                                                                                                                                                                                                                                                                                                                                                                                                                                                                                                                                                                                                                                                                                                                                                                                                                                                                                     | SURVEYOR                                                           |                                                                                                                                                                                                                                                                                                                                              |  |  |  |  |