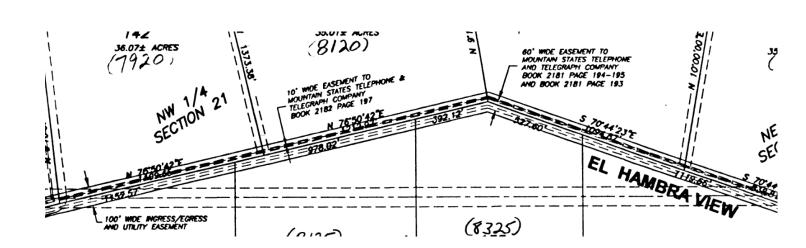

please add a note as to how or whom el Hambre View a private road easement will be used and maintained... It is open to emergency services correct. Is it open to II others or a few private parties under a separate

private agreement?

#### dsdparsons (12)

Subject: Callout

Page Label: [1] 191116\_Midway Replat-031720-Sht 1 of 3

Author: dsdparsons

Date: 5/19/2020 10:01:54 AM

Status: Color: Layer: Space: please add a note as to how or whom el Hambre View a private road easement will be used and maintained... It is open to emergency services correct. Is it open to II others or a few private parties under a separate private agreement?