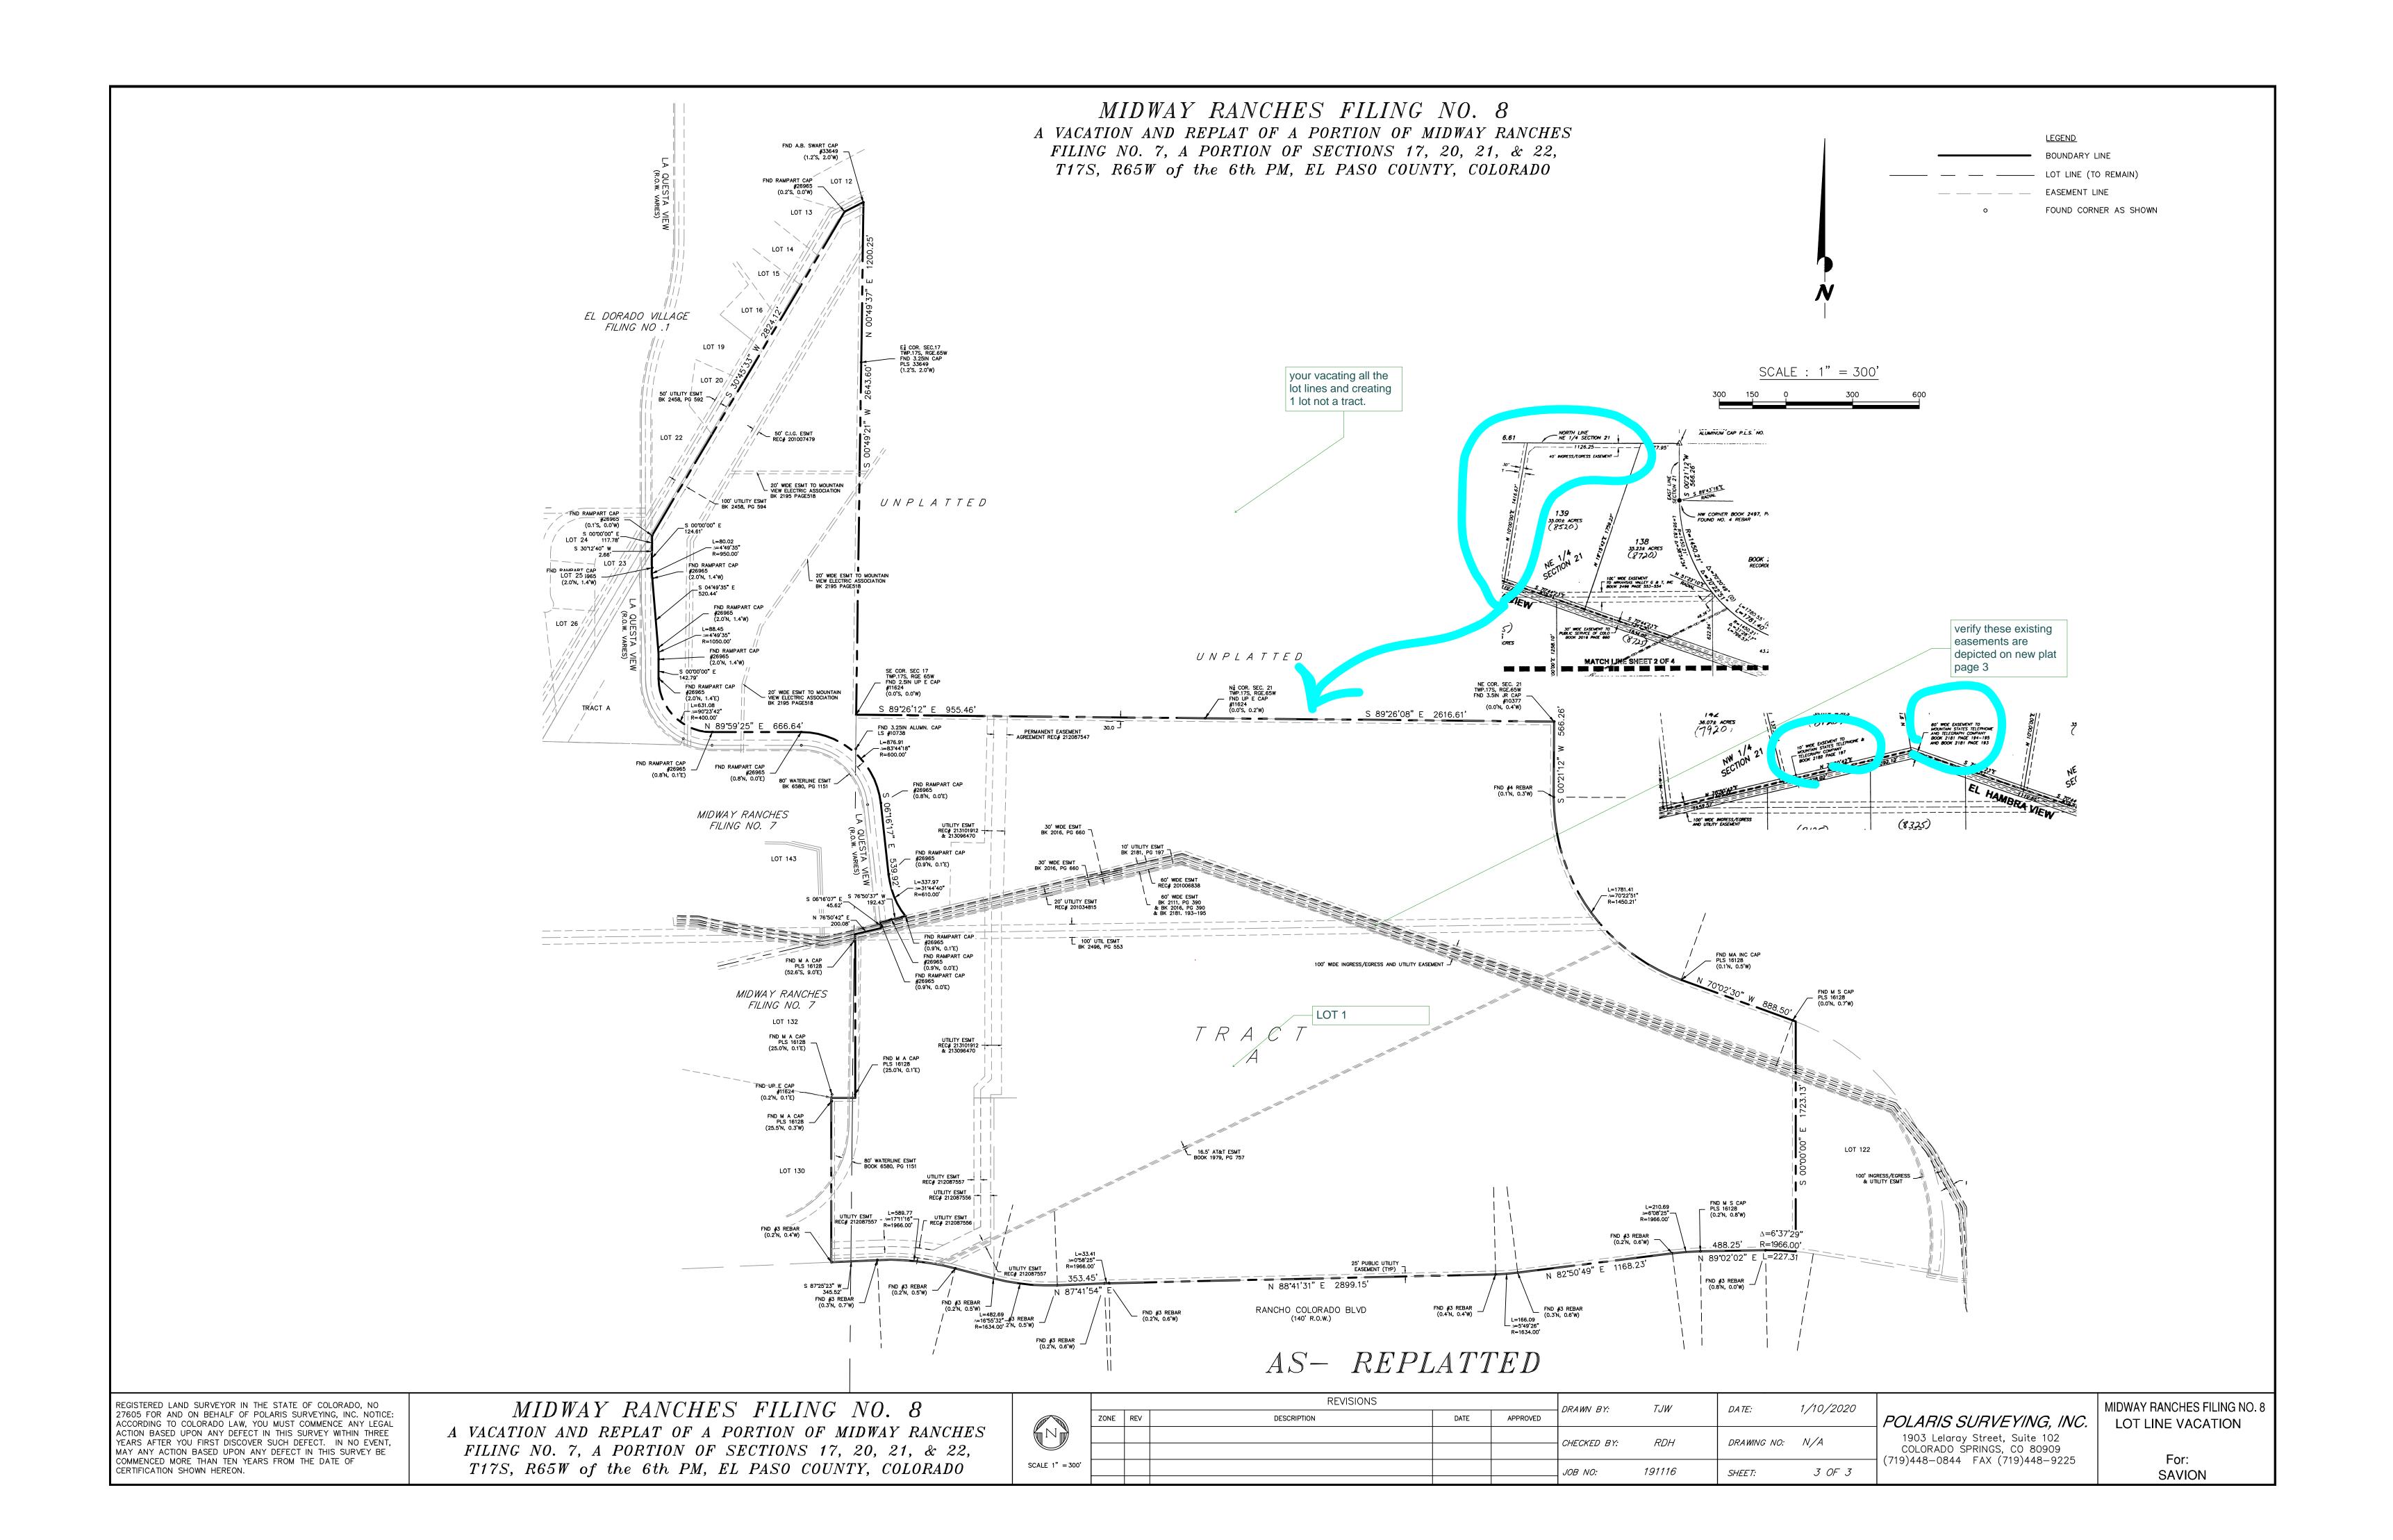

Author: dsdparsons

Date: 5/19/2020 10:11:49 AM

Status: Color: Layer: Space:

Subject: Callout

Page Label: [3] 191116\_Midway Replat-031720-Sht 3 of 3

Author: dsdparsons

Date: 5/19/2020 10:11:52 AM

Status: Color: Layer: Space: verify these existing easements are depicted on

new plat page 3

Subject: Owner Certification

Page Label: [3] 191116\_Midway Replat-031720-Sht 3 of 3

Author: dsdparsons

Date: 5/19/2020 10:12:13 AM

Status: Color: Layer: Space:

Subject: Callout

Page Label: [1] 191116\_Midway Replat-031720-Sht 1 of 3

Author: dsdparsons Date: 5/19/2020 9:44:05 AM

Status: Color: Layer: Space: complete total area

Subject: Callout

Page Label: [3] 191116\_Midway Replat-031720-Sht 3 of 3

Author: dsdparsons

Date: 5/19/2020 9:44:37 AM

Status: Color: ■ Layer: Space: LOT 1

Subject: Callout

Page Label: [3] 191116\_Midway Replat-031720-Sht 3 of 3

Author: dsdparsons

Date: 5/19/2020 9:45:34 AM

Status: Color: Layer: Space: your vacating all the lot lines and creating 1 lot not a tract.

Subject: Callout

Page Label: [1] 191116\_Midway Replat-031720-Sht 1 of 3

Author: dsdparsons
Date: 5/19/2020 9:46:17 AM

Status: Color: ■ Layer: Space: This Vacates X lots and creates 1 lot.