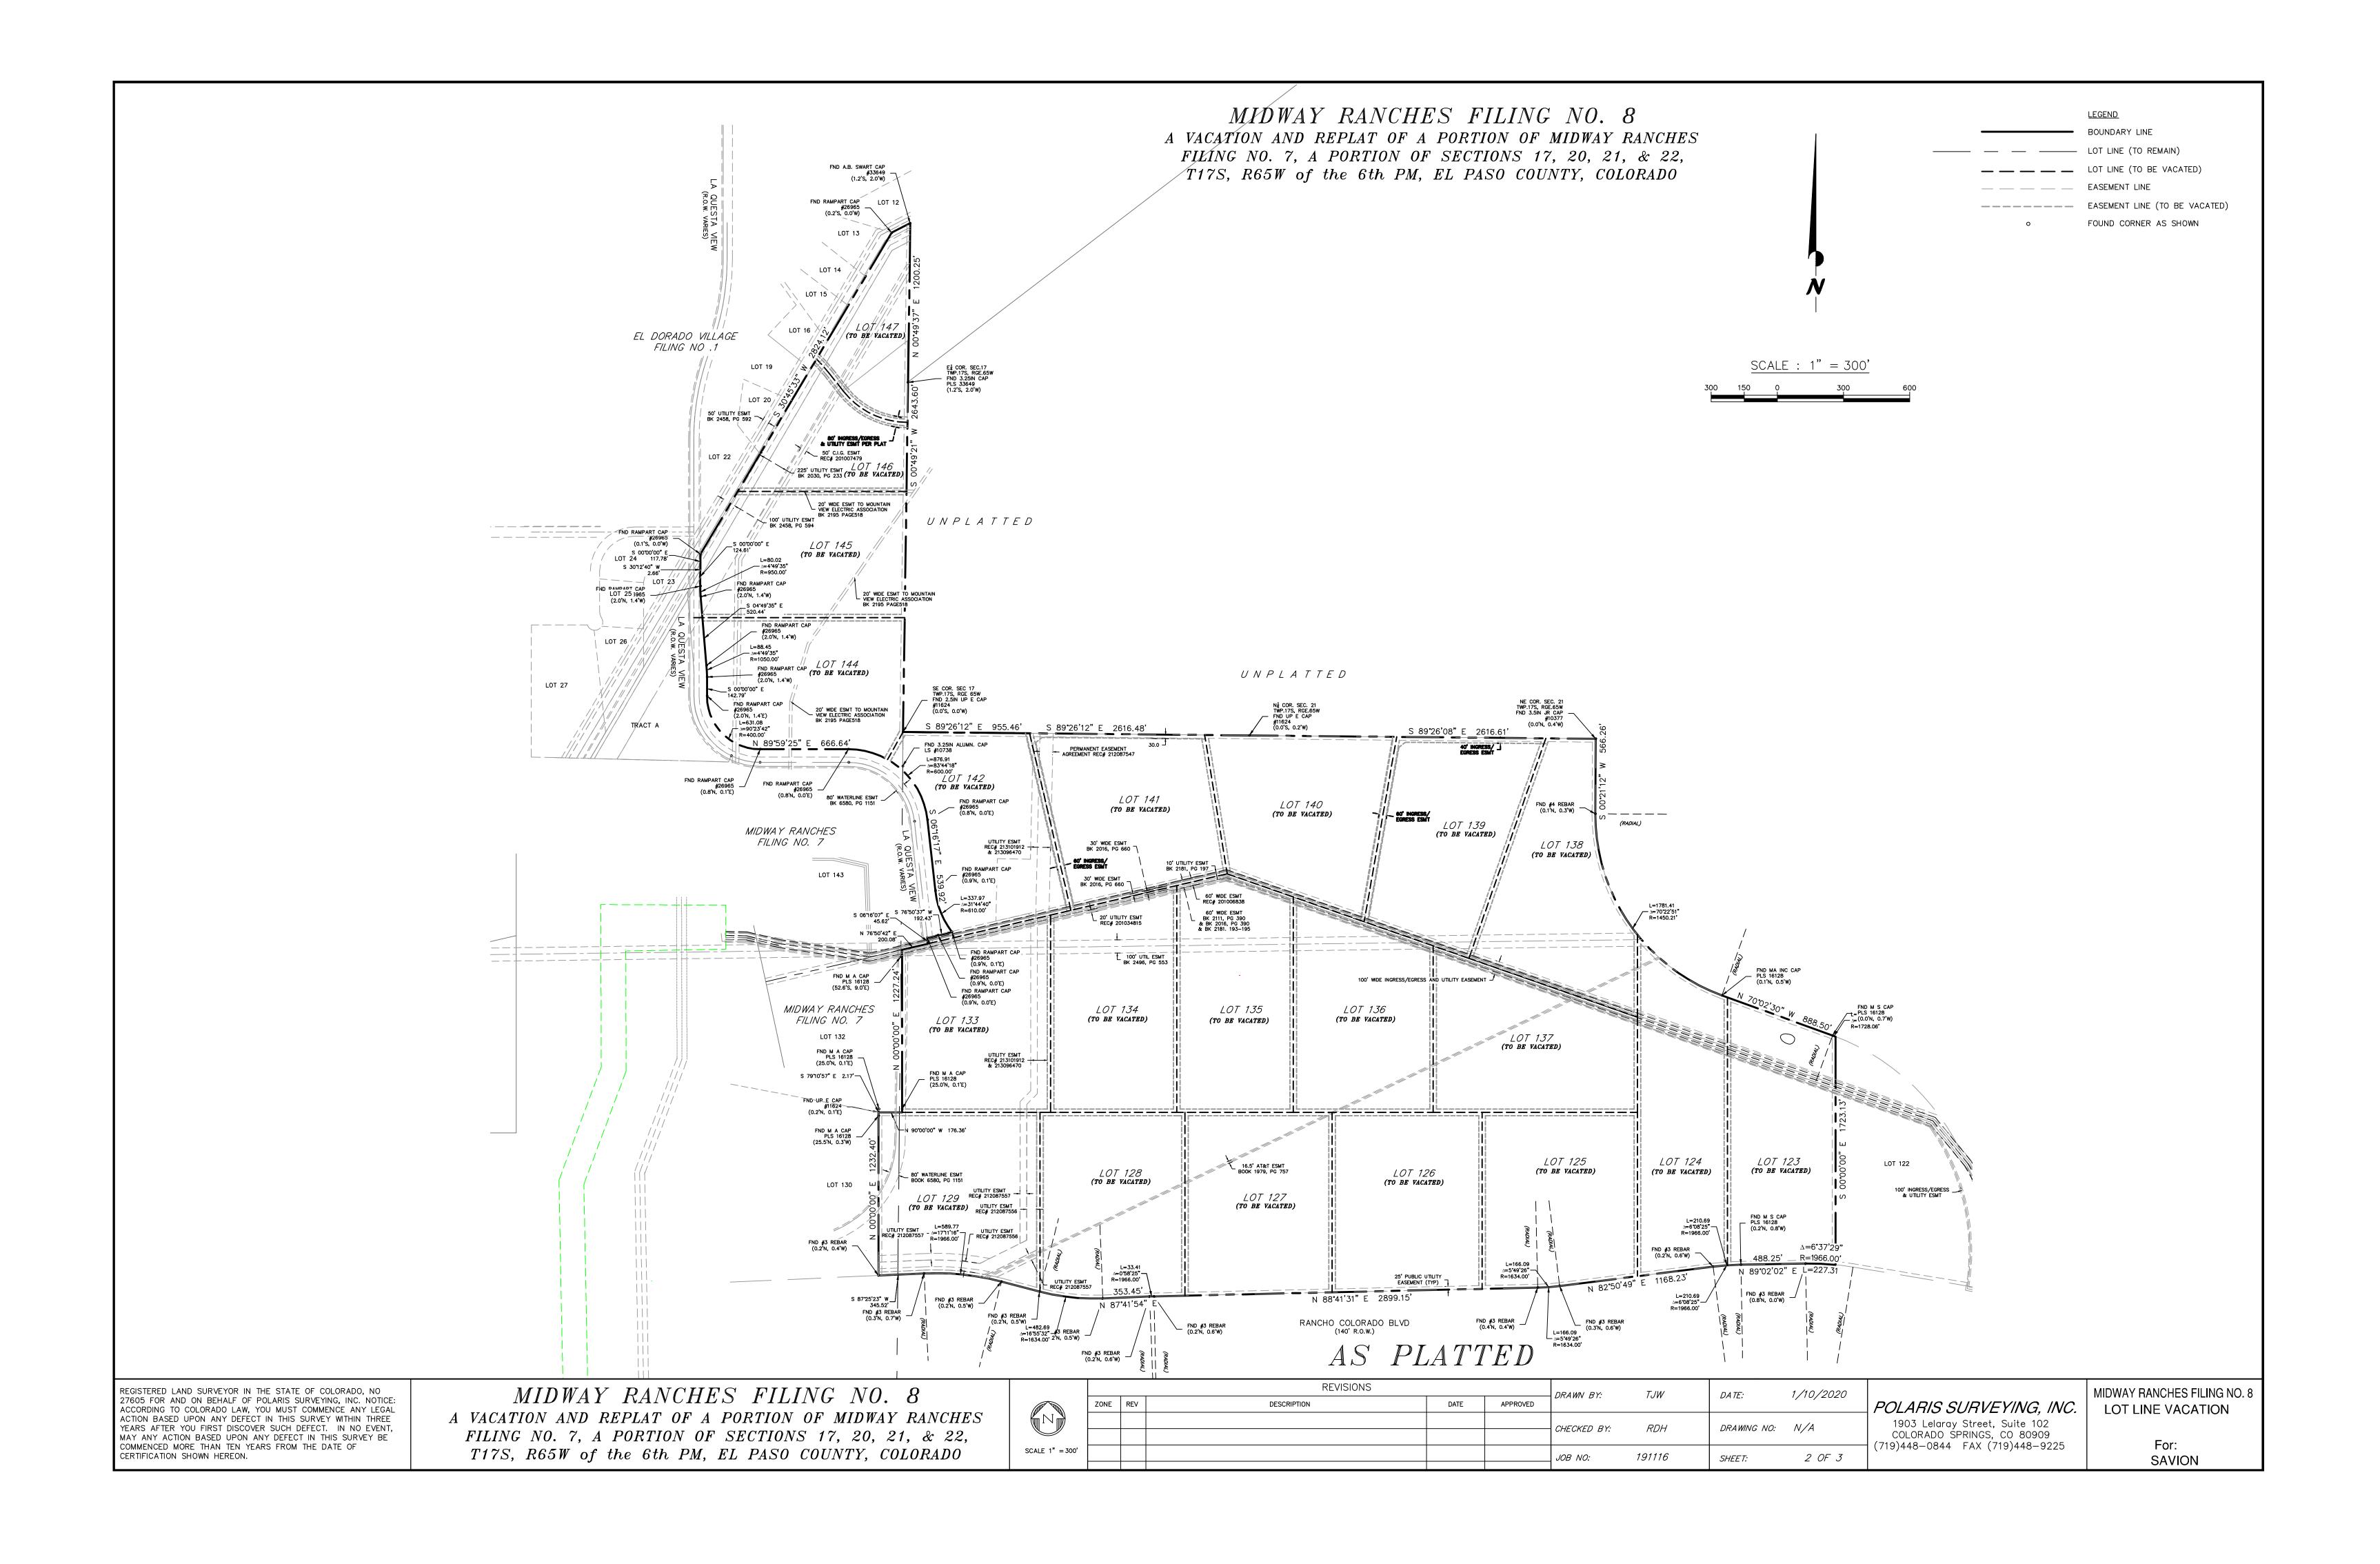

# SHEET LEGEND

SHEET 1: COVER SHEET SHEET 2: MAP OF AS PLATTED SHEET 3: MAP OF AS REPLATTED

I, RANDALL D. HENCY, A DULY REGISTERED PROFESSIONAL LAND SURVEYOR IN THE STATE OF COLORADO, DO HEREBY CERTIFY THAT THIS PLAT TRULY AND CORRECTLY REPRESENTS THE RESULTS OF A SURVEY MADE ON 1/03/2020, BY ME OR UNDER MY DIRECT SUPERVISION AND THAT ALL MONUMENTS EXIST AS SHOWN HEREON; THAT MATHEMATICAL CLOSURE ERRORS ARE LESS THAN 1:10,000; AND THAT SAID PLAT HAS BEEN PREPARED IN FULL COMPLIANCE WITH ALL APPLICABLE LAWS OF THE STATE OF COLORADO DEALING WITH MONUMENTS, SUBDIVISION, OR SURVEYING OF LAND AND ALL APPLICABLE PROVISIONS OF THE EL PASO COUNTY LAND DEVELOPMENT CODE.

MIDWAY RANCHES FILING NO. 8 A VACATION AND REPLAT OF A PORTION OF MIDWAY RANCHES FILING NO. 7, A PORTION OF SECTIONS 17, 20, 21, & 22, T17S, R65W of the 6th PM, EL PASO COUNTY, COLORADO

|                 | Z |
|-----------------|---|
|                 |   |
|                 |   |
| SCALE 1" = 300' |   |