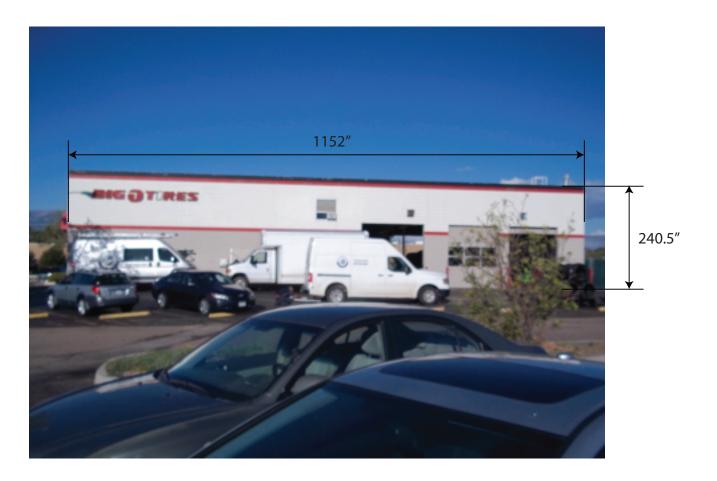

### **SOUTH SIDE**

Project: BIG O TIRE S

Address: 5820 OMAHA BLVD

City/State: COLORADO SPRINGS, CO 80915

Sales Rep: CG Artist: CG Date: 6/1/17

#### Client Approval

Signed:\_\_\_\_\_\_

BLACK NIGHT /DAY

SILVER COLORED
TRIM

BLACK PAINTED
RETURNS