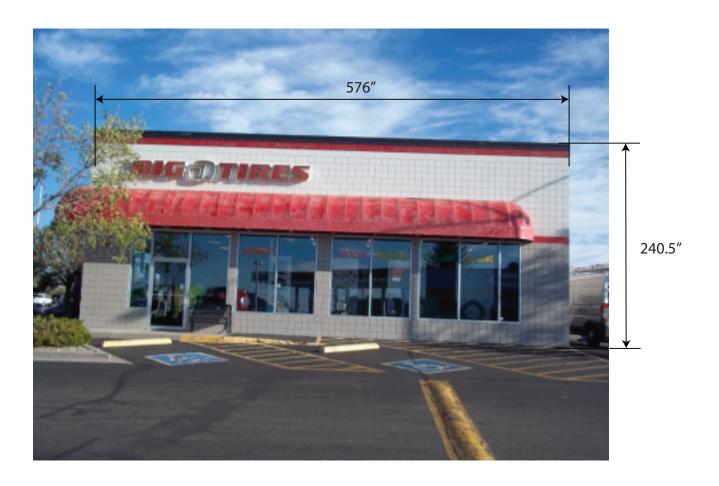

### **SOUTH SIDE**

Project: BIG O TIRE S

Address: 5820 OMAHA BLVD

City/State: COLORADO SPRINGS, CO 80915

Sales Rep: CG Artist: CG Date: 6/1/17

#### Client Approval

Signed:\_\_\_\_\_\_

BLACK NIGHT /DAY

SILVER COLORED
TRIM

BLACK PAINTED
RETURNS