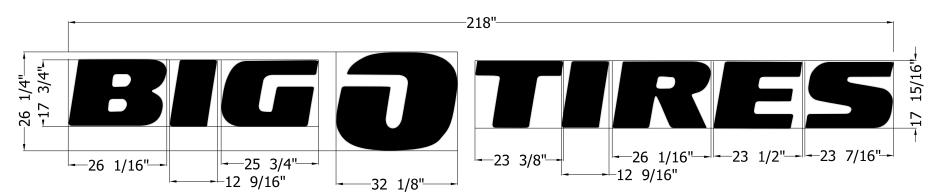

### **NORTH SIDE**

Project: BIG O TIRE S

Address: 5820 OMAHA BLVD

City/State: COLORADO SPRINGS, CO 80915

Sales Rep: CG Artist: CG Date: 6/1/17

#### Client Approval

Signed:\_\_\_\_\_\_

BLACK NIGHT /DAY
SILVER COLORED
TRIM

BLACK PAINTED
RETURNS