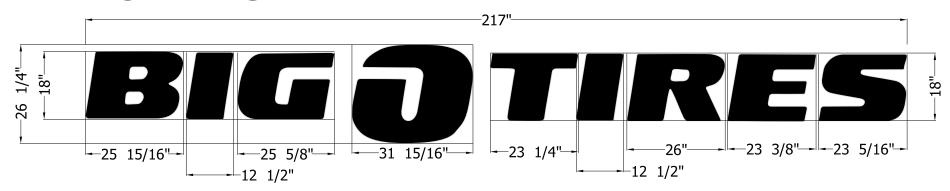

### **NORTH SIDE**

Project: BIG O TIRE S

Address: 5820 OMAHA BLVD

City/State: COLORADO SPRINGS, CO 80915

Sales Rep: CG Artist: CG Date: 6/1/17

#### Client Approval

Signed:\_\_\_\_\_\_

BLACK NIGHT /DAY
SILVER COLORED
TRIM

BLACK PAINTED
RETURNS