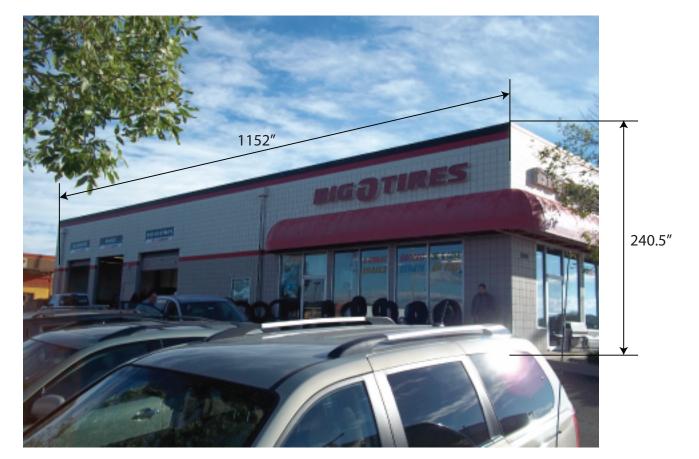

### WEST SIDE

Project: BIG O TIRE S

Address: 5820 OMAHA BLVD

City/State: COLORADO SPRINGS, CO 80915

Sales Rep: CG Artist: CG Date: 6/1/17

#### Client Approval

Signed:\_\_\_\_\_\_

BLACK NIGHT /DAY
SILVER COLORED
TRIM

BLACK PAINTED
RETURNS