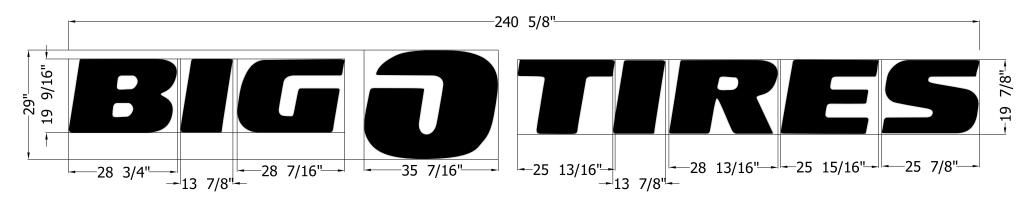

# EAST SIDE

Project: BIG O TIRE S

Address: 5820 OMAHA BLVD

City/State: COLORADO SPRINGS, CO 80915

Sales Rep: CG Artist: CG Date: 6/1/17 Client Approval

Signed:\_\_\_\_\_\_
Date:

BLACK NIGHT /DAY
FACES

BLACK PAINTED
RETURNS