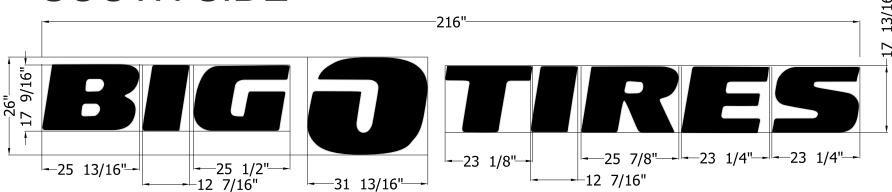

### **SOUTH SIDE**

Project: BIG O TIRE S

Address: 5820 OMAHA BLVD

City/State: COLORADO SPRINGS, CO 80915

Sales Rep: CG Artist: CG Date: 6/1/17

#### Client Approval

Signed:\_\_\_\_\_\_

BLACK NIGHT /DAY

SILVER COLORED
TRIM

BLACK PAINTED
RETURNS