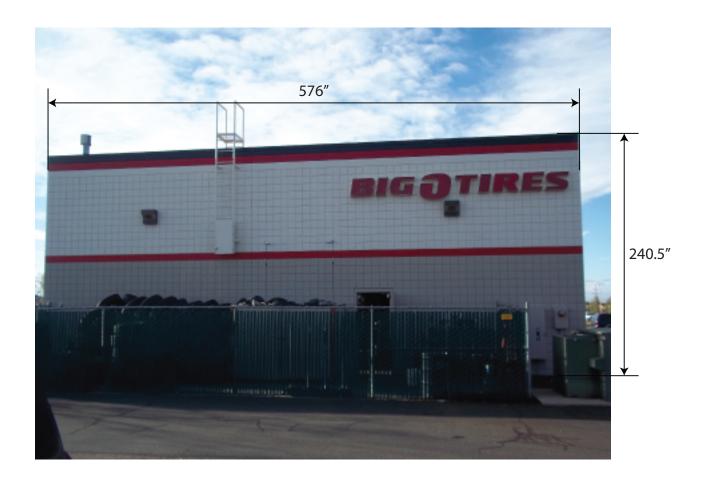

### **NORTH SIDE**

Project: BIG O TIRE S

Address: 5820 OMAHA BLVD

City/State: COLORADO SPRINGS, CO 80915

Sales Rep: CG Artist: CG Date: 6/1/17

#### Client Approval

Signed:\_\_\_\_\_\_

BLACK NIGHT /DAY
SILVER COLORED
TRIM

BLACK PAINTED
RETURNS